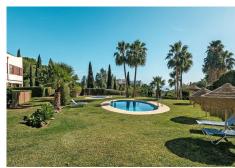

## MAGNIFICENT SEMI-DETACHED HOUSE

Penalmadena

REF# R4818829 630.000 €

| BEDS | BATHS | BUILT  | TERRACE |
|------|-------|--------|---------|
| 4    | 3     | 184 m² | 25 m²   |

MAGNIFICENT semi-detached house, bright, recently refurbished. The house is on the corner and gets lots of light. It was refurbished a few years ago, with a modern and diaphanous design: enlarging the kitchen and the living room, putting large windows that go out to the terrace, new bathrooms, and creating a dressing room, among other changes. The terrace is 30m2, south facing, where you can enjoy the sun almost all day long and views to the communal garden and the sea. Directly below the house is the private garage/study area of 40 m2, with automatic door. The complex has a large garden area and communal swimming pools. Located a few metres from the Sport Club, and a few minutes drive from the beach, the train station of Carvajal, the access to the A-7, the shopping centre, Benalmádena Pueblo and Fuengirola. The urbanisation has 24h security, video surveillance in the streets and internal transport for residents. An ideal property for family living.