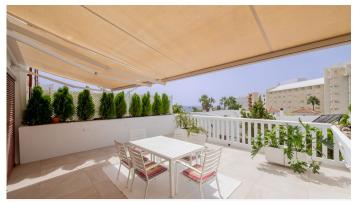

## MAGNIFICENT SEMI-DETACHED HOUSE

Penalmadena

REF# R4818829 630.000 €

| BEDS | BATHS | BUILT  | TERRACE |
|------|-------|--------|---------|
| 4    | 3     | 184 m² | 25 m²   |

MAGNIFICENT semi-detached house, bright, recently refurbished. The house is on the corner and gets lots of light. It was refurbished a few years ago, with a modern and diaphanous design: enlarging the kitchen and the living room, putting large windows that go out to the terrace, new bathrooms, and creating a dressing room, among other changes. The terrace is 30m2, south facing, where you can enjoy the sun almost all day long and views to the communal garden and the sea. Directly below the house is the private garage/study area of 40 m2, with automatic door. The complex has a large garden area and communal swimming pools. Located a few metres from the Sport Club, and a few minutes drive from the beach, the train station of Carvajal, the access to the A-7, the shopping centre, Benalmádena Pueblo and Fuengirola. The urbanisation has 24h security, video surveillance in the streets and internal transport for residents. An ideal property for family living.