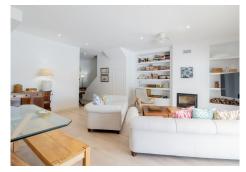

## MAGNIFICENT SEMI-DETACHED HOUSE

Penalmadena

REF# R4818829 630.000 €

| BEDS | BATHS | BUILT  | TERRACE |
|------|-------|--------|---------|
| 4    | 3     | 184 m² | 25 m²   |

MAGNIFICENT semi-detached house, bright, recently refurbished. The house is on the corner and gets lots of light. It was refurbished a few years ago, with a modern and diaphanous design: enlarging the kitchen and the living room, putting large windows that go out to the terrace, new bathrooms, and creating a dressing room, among other changes. The terrace is 30m2, south facing, where you can enjoy the sun almost all day long and views to the communal garden and the sea. Directly below the house is the private garage/study area of 40 m2, with automatic door. The complex has a large garden area and communal swimming pools. Located a few metres from the Sport Club, and a few minutes drive from the beach, the train station of Carvajal, the access to the A-7, the shopping centre, Benalmádena Pueblo and Fuengirola. The urbanisation has 24h security, video surveillance in the streets and internal transport for residents. An ideal property for family living.