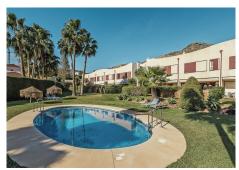

## MAGNIFICENT SEMI-DETACHED HOUSE

Penalmadena

REF# R4818829 630.000 €

| BEDS | BATHS | BUILT  | TERRACE |
|------|-------|--------|---------|
| 4    | 3     | 184 m² | 25 m²   |

MAGNIFICENT semi-detached house, bright, recently refurbished. The house is on the corner and gets lots of light. It was refurbished a few years ago, with a modern and diaphanous design: enlarging the kitchen and the living room, putting large windows that go out to the terrace, new bathrooms, and creating a dressing room, among other changes. The terrace is 30m2, south facing, where you can enjoy the sun almost all day long and views to the communal garden and the sea. Directly below the house is the private garage/study area of 40 m2, with automatic door. The complex has a large garden area and communal swimming pools. Located a few metres from the Sport Club, and a few minutes drive from the beach, the train station of Carvajal, the access to the A-7, the shopping centre, Benalmádena Pueblo and Fuengirola. The urbanisation has 24h security, video surveillance in the streets and internal transport for residents. An ideal property for family living.