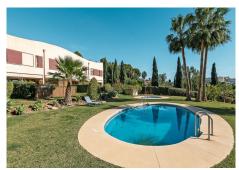

## MAGNIFICENT SEMI-DETACHED HOUSE

Penalmadena

REF# R4818829 630.000 €

| BEDS | BATHS | BUILT  | TERRACE |
|------|-------|--------|---------|
| 4    | 3     | 184 m² | 25 m²   |

MAGNIFICENT semi-detached house, bright, recently refurbished. The house is on the corner and gets lots of light. It was refurbished a few years ago, with a modern and diaphanous design: enlarging the kitchen and the living room, putting large windows that go out to the terrace, new bathrooms, and creating a dressing room, among other changes. The terrace is 30m2, south facing, where you can enjoy the sun almost all day long and views to the communal garden and the sea. Directly below the house is the private garage/study area of 40 m2, with automatic door. The complex has a large garden area and communal swimming pools. Located a few metres from the Sport Club, and a few minutes drive from the beach, the train station of Carvajal, the access to the A-7, the shopping centre, Benalmádena Pueblo and Fuengirola. The urbanisation has 24h security, video surveillance in the streets and internal transport for residents. An ideal property for family living.