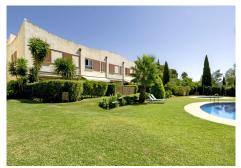

## MAGNIFICENT SEMI-DETACHED HOUSE

Penalmadena

REF# R4818829 630.000 €

| BEDS | BATHS | BUILT  | TERRACE |
|------|-------|--------|---------|
| 4    | 3     | 184 m² | 25 m²   |

MAGNIFICENT semi-detached house, bright, recently refurbished. The house is on the corner and gets lots of light. It was refurbished a few years ago, with a modern and diaphanous design: enlarging the kitchen and the living room, putting large windows that go out to the terrace, new bathrooms, and creating a dressing room, among other changes. The terrace is 30m2, south facing, where you can enjoy the sun almost all day long and views to the communal garden and the sea. Directly below the house is the private garage/study area of 40 m2, with automatic door. The complex has a large garden area and communal swimming pools. Located a few metres from the Sport Club, and a few minutes drive from the beach, the train station of Carvajal, the access to the A-7, the shopping centre, Benalmádena Pueblo and Fuengirola. The urbanisation has 24h security, video surveillance in the streets and internal transport for residents. An ideal property for family living.