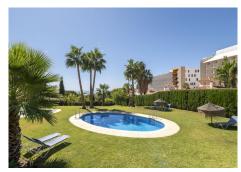

## MAGNIFICENT SEMI-DETACHED HOUSE

Penalmadena

REF# R4818829 630.000 €

| BEDS | BATHS | BUILT  | TERRACE |
|------|-------|--------|---------|
| 4    | 3     | 184 m² | 25 m²   |

MAGNIFICENT semi-detached house, bright, recently refurbished. The house is on the corner and gets lots of light. It was refurbished a few years ago, with a modern and diaphanous design: enlarging the kitchen and the living room, putting large windows that go out to the terrace, new bathrooms, and creating a dressing room, among other changes. The terrace is 30m2, south facing, where you can enjoy the sun almost all day long and views to the communal garden and the sea. Directly below the house is the private garage/study area of 40 m2, with automatic door. The complex has a large garden area and communal swimming pools. Located a few metres from the Sport Club, and a few minutes drive from the beach, the train station of Carvajal, the access to the A-7, the shopping centre, Benalmádena Pueblo and Fuengirola. The urbanisation has 24h security, video surveillance in the streets and internal transport for residents. An ideal property for family living.