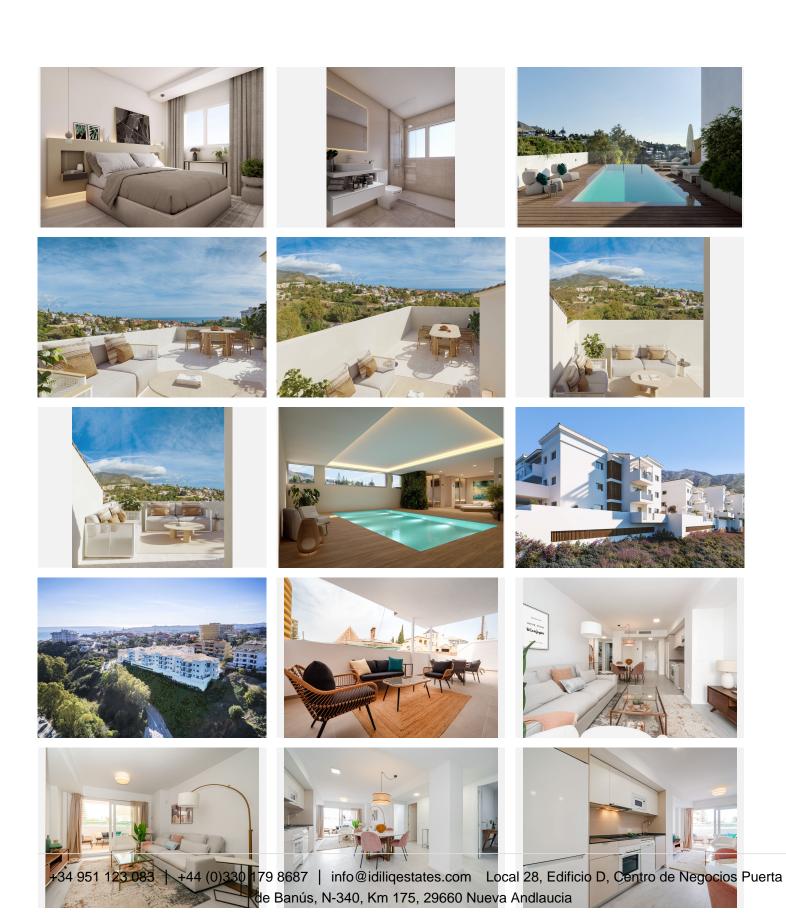

## ELEGANT NEW APARTMENT DEVELOPMENT

Fuengirola

REF# R4161460 299.000 €

| BEDS | BATHS | BUILT | TERRACE |
|------|-------|-------|---------|
| 3    | 2     | 74 m² | 10 m²   |

Let me introduce you to this elegant new apartment development, set on the hillside of Torreblanca, Fuengirola. A place to embrace the Mediterranean way of life, in a peaceful suburban setting. With just 71 apartments, this will be an intimate community that will be enjoyed without the crowds and commotion of city centre living. Yet, the hustle and bustle of Fuengirola town centre is but a few minutes away, as well as the beaches of Los Boliches, Torreblanca and Las Gaviotas which are just a few minutes away by car. The local bus and taxi stop directly outside the urbanisation and it's just 3 minutes by car to Torreblanca train station. The terraces offer either countryside, sea or mountain views, and connect harmoniously with the spacious interiors to maximise the living space that can be enjoyed throughout the year. This development provides health, leisure, social and business facilities for all members of the family to enjoy. It's a place where you can choose to do as little or as much as you like in the convenience of your own surroundings. Immersed in large tropical gardens the outdoor pool is where you can enjoy long summer seasons, marked by sunny mornings and unique sunsets. The spa, indoor heated pool and fully equipped gym are here to help you fulfil a healthy lifestyle. The environment has been designed to encourage you to disconnect, relax and indulge yourself. The community also boasts a private Cinema, Gastro bar and social space where you can spend quality time with friends, family and neighbours. Equally, leisure time can be combined easily with your