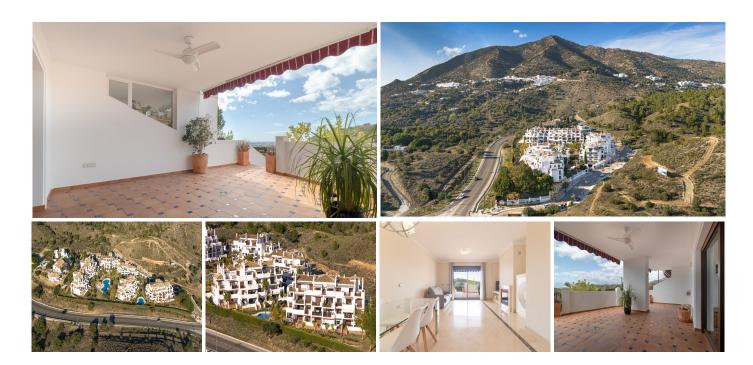

## BEAUTIFUL APARTMENT WITH PRIVATE TERRACE

Mijas

REF# R4660939 319.000 €

| BEDS | BATHS | BUILT | PLOT  | TERRACE |
|------|-------|-------|-------|---------|
| 2    | 2     | 89 m² | 35 m² | 35 m²   |

Welcome to beautiful Luxury Ground floor with Sea views in Mijas! This exclusive community is nestled in the beautiful hills of Mijas, set on an elevated plot offering breathtaking sea and mountain views. With established and mature gardens throughout the community, you can enjoy its exclusivity. Fantastic swimming pools are available to enjoy the hot sunny days of Spain. The community provides easy access for cars, with direct routes to Mijas Pueblo, down to Fuengirola, or to the highway leading to Marbella or Malaga in a 25-minute drive. This fantastic community offers a one-of-a-kind opportunity to experience the luxury Spain has to offer. The property is all on one level, with no steps required for entry, immediately showcasing the wide and spacious areas finished with luxurious marble floors. It also features a cozy fireplace for winter days and an extensive outdoor terrace for sunbathing, outdoor cooking, dining al fresco, or simply chilling out. A private garden with direct community access is included. As you enter the primary suite, you will be enchanted by the all-inclusive ensuite bathroom with a hot tub, walking shower, and double sink vanity. A large built-in wardrobe is perfect for all your beautiful clothes and shoes! The primary bedroom is ideally sized for a king-sized bed to ensure a great night's sleep, with direct access to the terrace from the master bedroom included. Call us now to book your appointment before it gets sold!