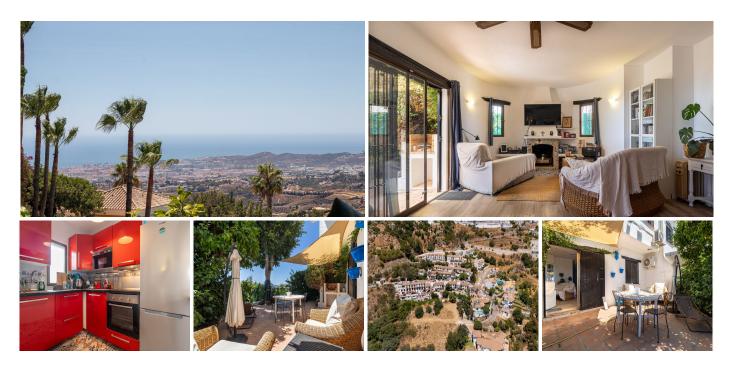

## CHARMING SEMI-DETACHED HOUSE

• Mijas

REF# R4799749 306.000 €

| BEDS | BATHS | BUILT | PLOT | TERRACE |
|------|-------|-------|------|---------|
| 2    | 2     | 94 m² | 5 m² | 40 m²   |

Charming Semi-Detached House Just Steps from the Heart of Mijas Pueblo Discover this beautiful semidetached house, renovated with the charming rustic touch that characterizes Mijas Pueblo. Located just 5 minutes from the picturesque center of Mijas Pueblo, this property offers everything you need for comfortable living. As you arrive at the house, you feel the tranquility of the urbanization, a haven of peace and serenity. The main entrance welcomes you with a staircase that leads us down, transitioning from a ground floor to a middle floor, designated as -1. Here we find two cozy bedrooms with built-in wardrobes made of original wood, preserving the traditional character of the area. One of the bedrooms is equipped with a surveillance control center, as the property features a sophisticated camera system to ensure your security and provide peace of mind, even when you're away. Both bedrooms enjoy a southern orientation, allowing natural light to flood the rooms every morning. On this same floor, we find the main bathroom, completely renovated, which offers excellent ventilation. Descending to the lower floor, designated as -2, we find a spacious and bright living-dining area, a modern kitchen, and a second bathroom that also includes a laundry area. This integrated space extends to a private terrace with impressive views of the Mijas countryside and sea. Here you can enjoy beautiful sunsets and organize barbecues with friends and family. Don't miss the opportunity to visit this gem in Mijas Pueblo. An excellent opportunity for a primary residence +34 951 123 083 | +44 (0)330 179 8687 | info@idiliqestates.com Local 28, Edificio D, Centro de Negocios Puerta de Banús, N-340, Km 175, 29660 Nueva Andlaucia