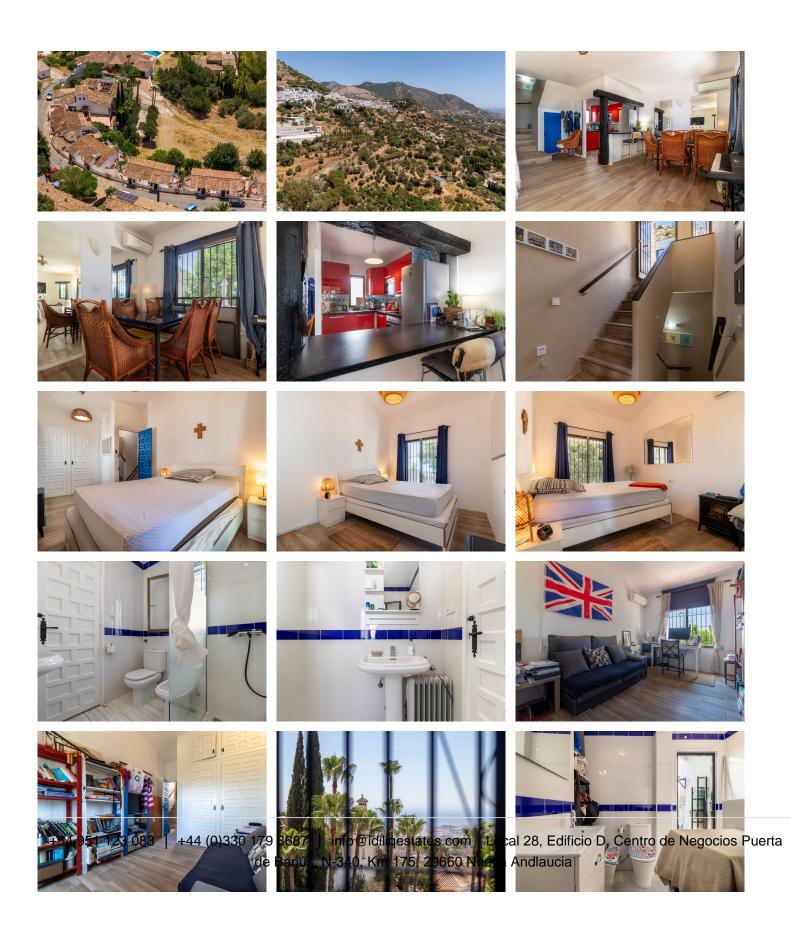

## CHARMING SEMI-DETACHED HOUSE

• Mijas

REF# R4799749 306.000 €

| BEDS | BATHS | BUILT | PLOT | TERRACE |
|------|-------|-------|------|---------|
| 2    | 2     | 94 m² | 5 m² | 40 m²   |

Charming Semi-Detached House Just Steps from the Heart of Mijas Pueblo Discover this beautiful semidetached house, renovated with the charming rustic touch that characterizes Mijas Pueblo. Located just 5 minutes from the picturesque center of Mijas Pueblo, this property offers everything you need for comfortable living. As you arrive at the house, you feel the tranquility of the urbanization, a haven of peace and serenity. The main entrance welcomes you with a staircase that leads us down, transitioning from a ground floor to a middle floor, designated as -1. Here we find two cozy bedrooms with built-in wardrobes made of original wood, preserving the traditional character of the area. One of the bedrooms is equipped with a surveillance control center, as the property features a sophisticated camera system to ensure your security and provide peace of mind, even when you're away. Both bedrooms enjoy a southern orientation, allowing natural light to flood the rooms every morning. On this same floor, we find the main bathroom, completely renovated, which offers excellent ventilation. Descending to the lower floor, designated as -2, we find a spacious and bright living-dining area, a modern kitchen, and a second bathroom that also includes a laundry area. This integrated space extends to a private terrace with impressive views of the Mijas countryside and sea. Here you can enjoy beautiful sunsets and organize barbecues with friends and family. Don't miss the opportunity to visit this gem in Mijas Pueblo. An excellent opportunity for a primary residence +34 951 123 083 | +44 (0)330 179 8687 | info@idiliqestates.com Local 28, Edificio D, Centro de Negocios Puerta de Banús, N-340, Km 175, 29660 Nueva Andlaucia