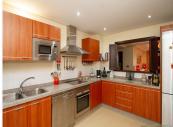

## LARGE APARTMENT WITH PANORAMIC VIEWS

La Mairena

REF# R4785541 325.000 €

| BEDS | BATHS | BUILT  | TERRACE |
|------|-------|--------|---------|
| 2    | 2     | 111 m² | 25 m²   |

Immaculate very large two bedroom ground floor apartment with exceptional panoramic views. The current owners have maintained the apartment to a high standard and it is delivered for sale with the quality furniture included. Very large lounge leads on to the beautiful terrace with the most amazing views a place to eat or enjoy an early evening gin and tonic. Fully fitted kitchen with utility room, two bedrooms one with en suite and a family bathroom. Underground garage with storeroom also included. Superfast fibre optic internet ideal for working from home. Free membership of the superb El Soto de Marbella leisure facilities including own nine hole golf course, gym, sauna, spa, tennis, Padel tennis and two professional boules courts. Excellent on site bar and restaurant with regular entertainment. Viewing highly recommended.