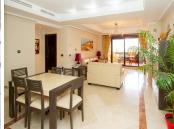

## LARGE APARTMENT WITH PANORAMIC VIEWS

La Mairena

REF# R4785541 325.000 €

| BEDS | BATHS | BUILT  | TERRACE |
|------|-------|--------|---------|
| 2    | 2     | 111 m² | 25 m²   |

Immaculate very large two bedroom ground floor apartment with exceptional panoramic views. The current owners have maintained the apartment to a high standard and it is delivered for sale with the quality furniture included. Very large lounge leads on to the beautiful terrace with the most amazing views a place to eat or enjoy an early evening gin and tonic. Fully fitted kitchen with utility room, two bedrooms one with en suite and a family bathroom. Underground garage with storeroom also included. Superfast fibre optic internet ideal for working from home. Free membership of the superb El Soto de Marbella leisure facilities including own nine hole golf course, gym, sauna, spa, tennis, Padel tennis and two professional boules courts. Excellent on site bar and restaurant with regular entertainment. Viewing highly recommended.