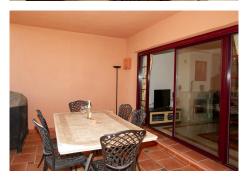

## LARGE APARTMENT WITH PANORAMIC VIEWS

La Mairena

REF# R4785541 325.000 €

| BEDS | BATHS | BUILT  | TERRACE |
|------|-------|--------|---------|
| 2    | 2     | 111 m² | 25 m²   |

Immaculate very large two bedroom ground floor apartment with exceptional panoramic views. The current owners have maintained the apartment to a high standard and it is delivered for sale with the quality furniture included. Very large lounge leads on to the beautiful terrace with the most amazing views a place to eat or enjoy an early evening gin and tonic. Fully fitted kitchen with utility room, two bedrooms one with en suite and a family bathroom. Underground garage with storeroom also included. Superfast fibre optic internet ideal for working from home. Free membership of the superb El Soto de Marbella leisure facilities including own nine hole golf course, gym, sauna, spa, tennis, Padel tennis and two professional boules courts. Excellent on site bar and restaurant with regular entertainment. Viewing highly recommended.