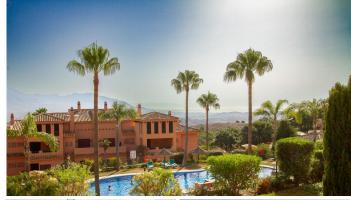

## LARGE APARTMENT WITH PANORAMIC VIEWS

La Mairena

REF# R4785541 325.000 €

| BEDS | BATHS | BUILT  | TERRACE |
|------|-------|--------|---------|
| 2    | 2     | 111 m² | 25 m²   |

Immaculate very large two bedroom ground floor apartment with exceptional panoramic views. The current owners have maintained the apartment to a high standard and it is delivered for sale with the quality furniture included. Very large lounge leads on to the beautiful terrace with the most amazing views a place to eat or enjoy an early evening gin and tonic. Fully fitted kitchen with utility room, two bedrooms one with en suite and a family bathroom. Underground garage with storeroom also included. Superfast fibre optic internet ideal for working from home. Free membership of the superb El Soto de Marbella leisure facilities including own nine hole golf course, gym, sauna, spa, tennis, Padel tennis and two professional boules courts. Excellent on site bar and restaurant with regular entertainment. Viewing highly recommended.