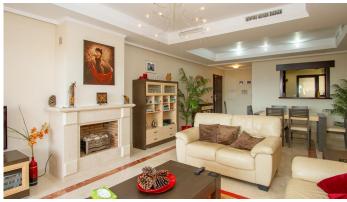

## LARGE APARTMENT WITH PANORAMIC VIEWS

La Mairena

REF# R4785541 325.000 €

| BEDS | BATHS | BUILT  | TERRACE |
|------|-------|--------|---------|
| 2    | 2     | 111 m² | 25 m²   |

Immaculate very large two bedroom ground floor apartment with exceptional panoramic views. The current owners have maintained the apartment to a high standard and it is delivered for sale with the quality furniture included. Very large lounge leads on to the beautiful terrace with the most amazing views a place to eat or enjoy an early evening gin and tonic. Fully fitted kitchen with utility room, two bedrooms one with en suite and a family bathroom. Underground garage with storeroom also included. Superfast fibre optic internet ideal for working from home. Free membership of the superb El Soto de Marbella leisure facilities including own nine hole golf course, gym, sauna, spa, tennis, Padel tennis and two professional boules courts. Excellent on site bar and restaurant with regular entertainment. Viewing highly recommended.