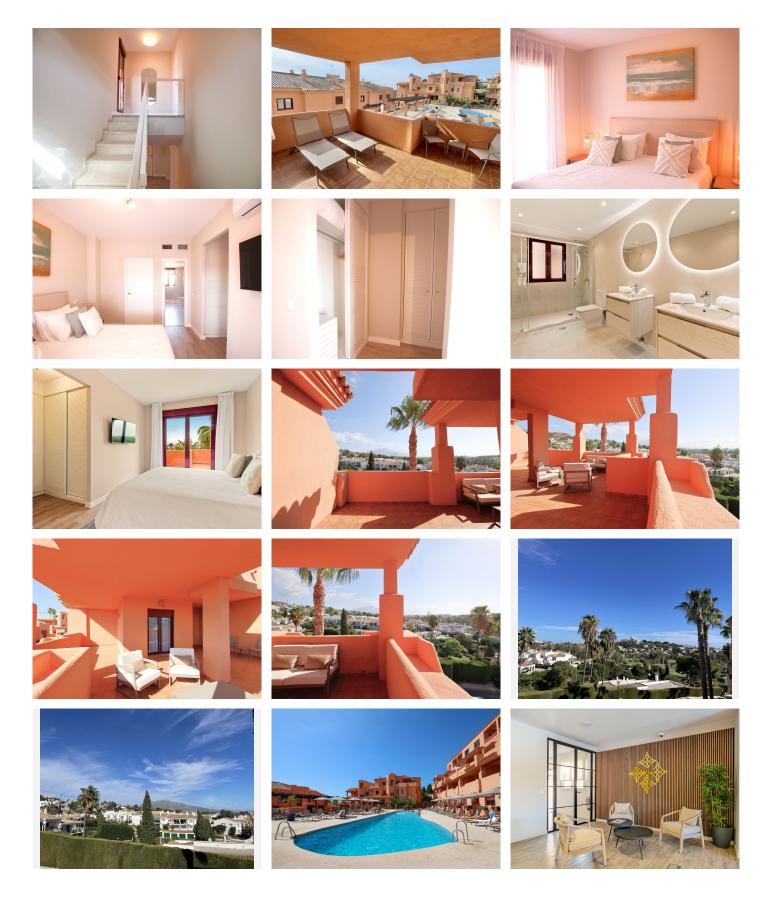

Surrounded by extraordinary large terraces on the south, east and west sides on both levels; and with access from the living room, master bedroom, second bedroom and top of the stairs; providing ample outdoor space and panoramic views of the La Concha mountains and the renowned El Paraíso Golf Course; this duplex penthouse boasts a fully fitted modern kitchen, a spacious living room, and elegant guest bedrooms along with a guest bathroom. The top floor is dedicated exclusively to the master bedroom, complete with an ensuite bathroom and two terraces.

Homeowners and guests can enjoy multiple swimming pools, lush gardens, a co-working space, and a professionally equipped gym.

+34 951 123 083 | +44 (0)330 179 8687 | info@idiliqestates.com Local 28, Edificio D, Centro de Negocios Puerta de Banús, N-340, Km 175, 29660 Nueva Andlaucia