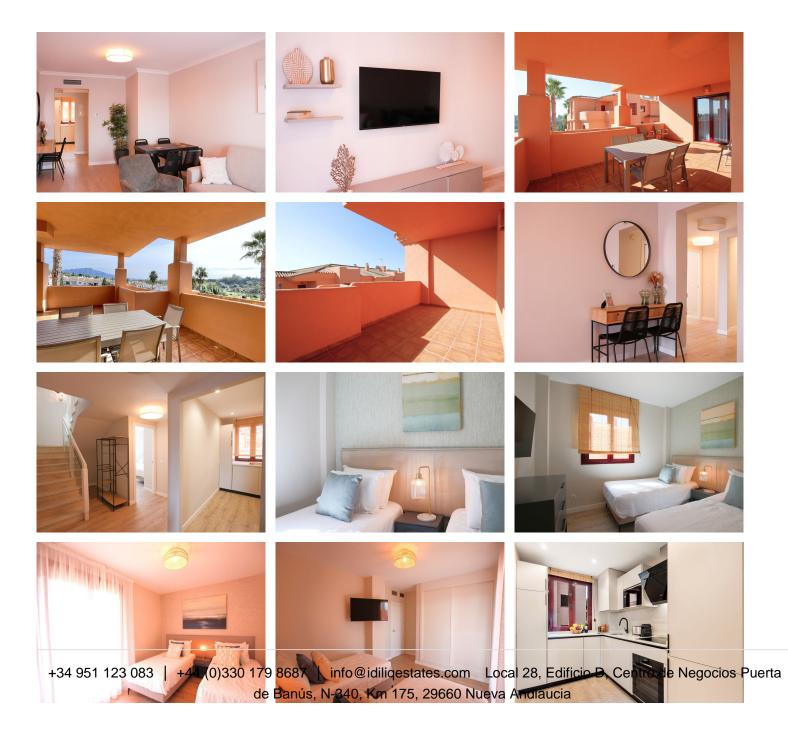

Surrounded by extraordinary large terraces on the south, east and west sides on both levels; and with access from the living room, master bedroom, second bedroom and top of the stairs; providing ample outdoor space and panoramic views of the La Concha mountains and the renowned El Paraíso Golf Course; this duplex penthouse boasts a fully fitted modern kitchen, a spacious living room, and elegant guest bedrooms along with a guest bathroom. The top floor is dedicated exclusively to the master bedroom, complete with an ensuite bathroom and two terraces.

The property comes with an underground parking space and storage room, as well as a rental license and easy rental management through the resort.

We are pleased to announce a limited selection of available units, with prices ranging from  $245,000 \in to$   $510,000 \in$ . Contact us today for more information.