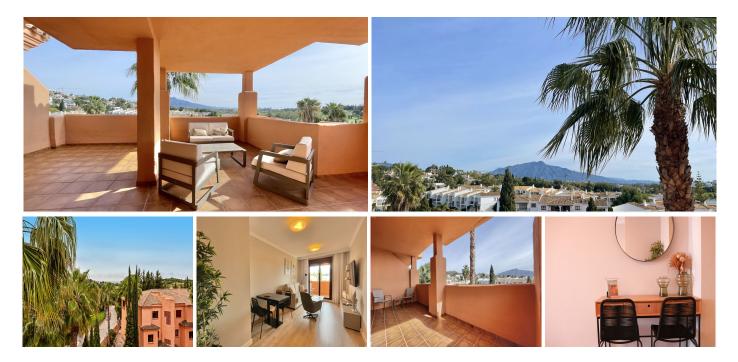

## Benahavís

REF# R4827628 480.000 €

| BEDS | BATHS | BUILT  | TERRACE |
|------|-------|--------|---------|
| 3    | 2     | 119 m² | 89 m²   |

3 bedroom Penthouse Duplex with touristic license, recently renovated, fully furnished and beautifully decorated.

Surrounded by extraordinary large terraces on the south, east and west sides on both levels; and with access from the living room, master bedroom, second bedroom and top of the stairs; providing ample outdoor space and panoramic views of the La Concha mountains and the renowned El Paraíso Golf Course; this duplex penthouse boasts a fully fitted modern kitchen, a spacious living room, and elegant guest bedrooms along with a guest bathroom. The top floor is dedicated exclusively to the master bedroom, complete with an ensuite bathroom and two terraces.

Homeowners and guests can enjoy multiple swimming pools, lush gardens, a co-working space, and a professionally equipped gym.

+34 951 123 083 | +44 (0)330 179 8687 | info@idiliqestates.com Local 28, Edificio D, Centro de Negocios Puerta de Banús, N-340, Km 175, 29660 Nueva Andlaucia