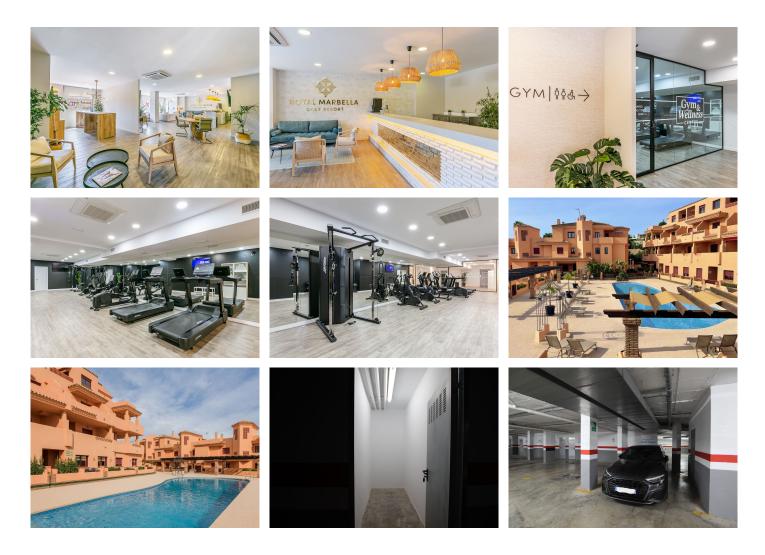

Homeowners and guests can enjoy multiple swimming pools, lush gardens, a co-working space, and a professionally equipped gym.

+34 951 123 083 | +44 (0)330 179 8687 | info@idiliqestates.com Local 28, Edificio D, Centro de Negocios Puerta de Banús, N-340, Km 175, 29660 Nueva Andlaucia

The property comes with an underground parking space and storage room, as well as a rental license and easy rental management through the resort.

We are pleased to announce a limited selection of available units, with prices ranging from  $245,000 \in to$   $510,000 \in$ . Contact us today for more information.