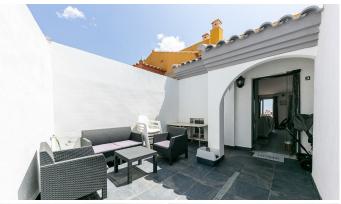

## TOWNHOUSE WITH SEA VIEWS

Torreblanca

REF# R4819597 365.000 €

| BEDS | BATHS | BUILT  | TERRACE |
|------|-------|--------|---------|
| 3    | 3     | 130 m² | 12 m²   |

Welcome to your new home with sea views! This spectacular townhouse is the perfect retreat for those seeking comfort and elegance in a coastal setting. Located in a privileged area with sea views from every level, this property offers everything you have always dreamed of. Main Features: - Bedrooms: 3 spacious and bright bedrooms, one of them en suite, perfect for your rest and comfort. - Bathrooms: 2 half-baths and 2 full bathrooms, modern and functional, designed for your maximum comfort. - Terrace with Sea Views: Enjoy stunning sea views from your own terrace. An ideal place to relax, soak up the sun, and create unforgettable memories. - Barbecue Area: Invite your friends and family to enjoy a delicious barbecue at your own home, with the sea as a backdrop. - Independent Kitchen: A fully equipped kitchen, designed to inspire the chef within you. - 36 m² Basement: This spacious basement, with windows and its own bathroom, is perfect as a game room, home theater, or even as additional space for guests. This house not only offers an unbeatable location with sea views but also a design that maximizes natural light and space. Every corner has been carefully thought out to provide comfort and functionality. Don't miss the opportunity to live in a place where every day feels like a vacation. Contact us today to schedule a visit and discover everything this wonderful house has to offer! Your seaside home awaits you. You have the abbreviated information document at your disposal. Expenses: Taxes (ITP or VAT + AJD) + Notary and registration fees.