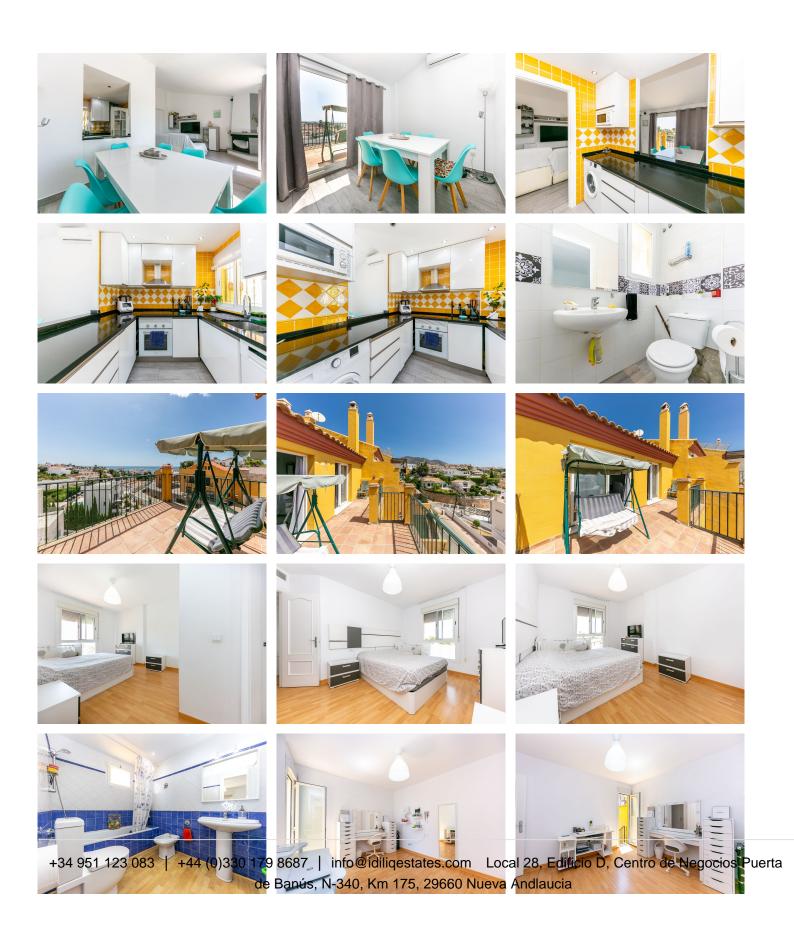

## TOWNHOUSE WITH SEA VIEWS

Torreblanca

REF# R4819597 365.000 €

| BEDS | BATHS | BUILT  | TERRACE |
|------|-------|--------|---------|
| 3    | 3     | 130 m² | 12 m²   |

Welcome to your new home with sea views! This spectacular townhouse is the perfect retreat for those seeking comfort and elegance in a coastal setting. Located in a privileged area with sea views from every level, this property offers everything you have always dreamed of. Main Features: - Bedrooms: 3 spacious and bright bedrooms, one of them en suite, perfect for your rest and comfort. - Bathrooms: 2 half-baths and 2 full bathrooms, modern and functional, designed for your maximum comfort. - Terrace with Sea Views: Enjoy stunning sea views from your own terrace. An ideal place to relax, soak up the sun, and create unforgettable memories. - Barbecue Area: Invite your friends and family to enjoy a delicious barbecue at your own home, with the sea as a backdrop. - Independent Kitchen: A fully equipped kitchen, designed to inspire the chef within you. - 36 m² Basement: This spacious basement, with windows and its own bathroom, is perfect as a game room, home theater, or even as additional space for guests. This house not only offers an unbeatable location with sea views but also a design that maximizes natural light and space. Every corner has been carefully thought out to provide comfort and functionality. Don't miss the opportunity to live in a place where every day feels like a vacation. Contact us today to schedule a visit and discover everything this wonderful house has to offer! Your seaside home awaits you. You have the abbreviated information document at your disposal. Expenses: Taxes (ITP or VAT + AJD) + Notary and registration fees.