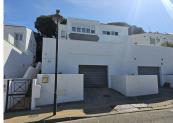

## LARGE SEMI-DETACHED WITH PRIVATE GARDEN AND POOL

Cabopino

REF# R4818910 596.000 €

| BEDS | BATHS | BUILT  | TERRACE |
|------|-------|--------|---------|
| 4    | 4     | 237 m² | 30 m²   |

An opportunity to purchase a large 4 property with private plunge pool, alternatively a large 3 bedroom house and separate ground floor independent apartment. The house is within walking distance to Cabopino and a garage with space for 2 / 3 cars. At the front of this semi-detached property you will find a driveway in front of the spacious garage, on this same level is a very large lounge / diner, bedroom and bathroom. This could easily be transformed into a ground floor apartment if you incorporate the garage giving you a kitchen as well plus a separate door to access it. Access to the house is via either the garage or side steps leading up to the front door. Upon entry to the front door is a small internal patio area and cloakroom. On this level you will find another very spacious lounge / diner which leads out to a glassed conservatory currently being used as a bar area. Outside of the conservatory there is an open terrace and the plunge pool, all south facing. Inside beyond the lounge / diner is a very modern white kitchen which leads out to a utility room and outside is a small external terrace which also houses the solar panels. From the front door, up the stairs to the next level there are 3 bedrooms and 2 bathrooms. The master bedroom, which is very large with fitted wardrobes and has a full en suite bathroom, also has sea views from its terrace. The other 2 good sized bedrooms share a large full bathroom. This is a very large property within walking distance to the beach at +34 951 123 083 | +44 (0)330 179 8687 | info@idiliqestates.com Local 28, Edificio D, Centro de Negocios Puerta