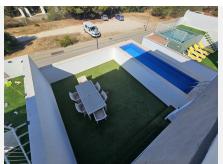

## LARGE SEMI-DETACHED WITH PRIVATE GARDEN AND POOL

Cabopino

REF# R4818910 596.000 €

| BEDS | BATHS | BUILT  | TERRACE |
|------|-------|--------|---------|
| 4    | 4     | 237 m² | 30 m²   |

An opportunity to purchase a large 4 property with private plunge pool, alternatively a large 3 bedroom house and separate ground floor independent apartment. The house is within walking distance to Cabopino and a garage with space for 2 / 3 cars. At the front of this semi-detached property you will find a driveway in front of the spacious garage, on this same level is a very large lounge / diner, bedroom and bathroom. This could easily be transformed into a ground floor apartment if you incorporate the garage giving you a kitchen as well plus a separate door to access it. Access to the house is via either the garage or side steps leading up to the front door. Upon entry to the front door is a small internal patio area and cloakroom. On this level you will find another very spacious lounge / diner which leads out to a glassed conservatory currently being used as a bar area. Outside of the conservatory there is an open terrace and the plunge pool, all south facing. Inside beyond the lounge / diner is a very modern white kitchen which leads out to a utility room and outside is a small external terrace which also houses the solar panels. From the front door, up the stairs to the next level there are 3 bedrooms and 2 bathrooms. The master bedroom, which is very large with fitted wardrobes and has a full en suite bathroom, also has sea views from its terrace. The other 2 good sized bedrooms share a large full bathroom. This is a very large property within walking distance to the beach at +34 951 123 083 | +44 (0)330 179 8687 | info@idiliqestates.com Local 28, Edificio D, Centro de Negocios Puerta