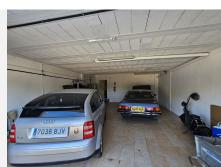

## LARGE SEMI-DETACHED WITH PRIVATE GARDEN AND POOL

Cabopino

REF# R4818910 596.000 €

| BEDS | BATHS | BUILT  | TERRACE |
|------|-------|--------|---------|
| 4    | 4     | 237 m² | 30 m²   |

An opportunity to purchase a large 4 property with private plunge pool, alternatively a large 3 bedroom house and separate ground floor independent apartment. The house is within walking distance to Cabopino and a garage with space for 2 / 3 cars. At the front of this semi-detached property you will find a driveway in front of the spacious garage, on this same level is a very large lounge / diner, bedroom and bathroom. This could easily be transformed into a ground floor apartment if you incorporate the garage giving you a kitchen as well plus a separate door to access it. Access to the house is via either the garage or side steps leading up to the front door. Upon entry to the front door is a small internal patio area and cloakroom. On this level you will find another very spacious lounge / diner which leads out to a glassed conservatory currently being used as a bar area. Outside of the conservatory there is an open terrace and the plunge pool, all south facing. Inside beyond the lounge / diner is a very modern white kitchen which leads out to a utility room and outside is a small external terrace which also houses the solar panels. From the front door, up the stairs to the next level there are 3 bedrooms and 2 bathrooms. The master bedroom, which is very large with fitted wardrobes and has a full en suite bathroom, also has sea views from its terrace. The other 2 good sized bedrooms share a large full bathroom. This is a very large property within walking distance to the beach at +34 951 123 083 | +44 (0)330 179 8687 | info@idiliqestates.com Local 28, Edificio D, Centro de Negocios Puerta