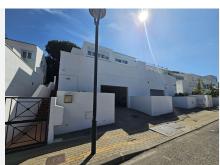

## LARGE SEMI-DETACHED WITH PRIVATE GARDEN AND POOL

Cabopino

REF# R4818910 596.000 €

| BEDS | BATHS | BUILT  | TERRACE |
|------|-------|--------|---------|
| 4    | 4     | 237 m² | 30 m²   |

An opportunity to purchase a large 4 property with private plunge pool, alternatively a large 3 bedroom house and separate ground floor independent apartment. The house is within walking distance to Cabopino and a garage with space for 2 / 3 cars. At the front of this semi-detached property you will find a driveway in front of the spacious garage, on this same level is a very large lounge / diner, bedroom and bathroom. This could easily be transformed into a ground floor apartment if you incorporate the garage giving you a kitchen as well plus a separate door to access it. Access to the house is via either the garage or side steps leading up to the front door. Upon entry to the front door is a small internal patio area and cloakroom. On this level you will find another very spacious lounge / diner which leads out to a glassed conservatory currently being used as a bar area. Outside of the conservatory there is an open terrace and the plunge pool, all south facing. Inside beyond the lounge / diner is a very modern white kitchen which leads out to a utility room and outside is a small external terrace which also houses the solar panels. From the front door, up the stairs to the next level there are 3 bedrooms and 2 bathrooms. The master bedroom, which is very large with fitted wardrobes and has a full en suite bathroom, also has sea views from its terrace. The other 2 good sized bedrooms share a large full bathroom. This is a very large property within walking distance to the beach at +34 951 123 083 | +44 (0)330 179 8687 | info@idiliqestates.com Local 28, Edificio D, Centro de Negocios Puerta