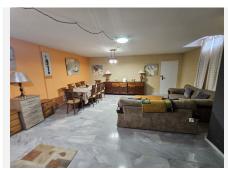

## LARGE SEMI-DETACHED WITH PRIVATE GARDEN AND POOL

Cabopino

REF# R4818910 596.000 €

| BEDS | BATHS | BUILT  | TERRACE |
|------|-------|--------|---------|
| 4    | 4     | 237 m² | 30 m²   |

An opportunity to purchase a large 4 property with private plunge pool, alternatively a large 3 bedroom house and separate ground floor independent apartment. The house is within walking distance to Cabopino and a garage with space for 2 / 3 cars. At the front of this semi-detached property you will find a driveway in front of the spacious garage, on this same level is a very large lounge / diner, bedroom and bathroom. This could easily be transformed into a ground floor apartment if you incorporate the garage giving you a kitchen as well plus a separate door to access it. Access to the house is via either the garage or side steps leading up to the front door. Upon entry to the front door is a small internal patio area and cloakroom. On this level you will find another very spacious lounge / diner which leads out to a glassed conservatory currently being used as a bar area. Outside of the conservatory there is an open terrace and the plunge pool, all south facing. Inside beyond the lounge / diner is a very modern white kitchen which leads out to a utility room and outside is a small external terrace which also houses the solar panels. From the front door, up the stairs to the next level there are 3 bedrooms and 2 bathrooms. The master bedroom, which is very large with fitted wardrobes and has a full en suite bathroom, also has sea views from its terrace. The other 2 good sized bedrooms share a large full bathroom. This is a very large property within walking distance to the beach at +34 951 123 083 | +44 (0)330 179 8687 | info@idiliqestates.com Local 28, Edificio D, Centro de Negocios Puerta