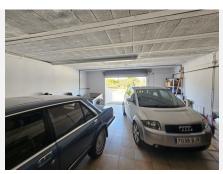

## LARGE SEMI-DETACHED WITH PRIVATE GARDEN AND POOL

Cabopino

REF# R4818910 596.000 €

| BEDS | BATHS | BUILT  | TERRACE |
|------|-------|--------|---------|
| 4    | 4     | 237 m² | 30 m²   |

An opportunity to purchase a large 4 property with private plunge pool, alternatively a large 3 bedroom house and separate ground floor independent apartment. The house is within walking distance to Cabopino and a garage with space for 2 / 3 cars. At the front of this semi-detached property you will find a driveway in front of the spacious garage, on this same level is a very large lounge / diner, bedroom and bathroom. This could easily be transformed into a ground floor apartment if you incorporate the garage giving you a kitchen as well plus a separate door to access it. Access to the house is via either the garage or side steps leading up to the front door. Upon entry to the front door is a small internal patio area and cloakroom. On this level you will find another very spacious lounge / diner which leads out to a glassed conservatory currently being used as a bar area. Outside of the conservatory there is an open terrace and the plunge pool, all south facing. Inside beyond the lounge / diner is a very modern white kitchen which leads out to a utility room and outside is a small external terrace which also houses the solar panels. From the front door, up the stairs to the next level there are 3 bedrooms and 2 bathrooms. The master bedroom, which is very large with fitted wardrobes and has a full en suite bathroom, also has sea views from its terrace. The other 2 good sized bedrooms share a large full bathroom. This is a very large property within walking distance to the beach at +34 951 123 083 | +44 (0)330 179 8687 | info@idiliqestates.com Local 28, Edificio D, Centro de Negocios Puerta