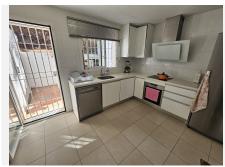

## LARGE SEMI-DETACHED WITH PRIVATE GARDEN AND POOL

Cabopino

REF# R4818910 596.000 €

| BEDS | BATHS | BUILT  | TERRACE |
|------|-------|--------|---------|
| 4    | 4     | 237 m² | 30 m²   |

An opportunity to purchase a large 4 property with private plunge pool, alternatively a large 3 bedroom house and separate ground floor independent apartment. The house is within walking distance to Cabopino and a garage with space for 2 / 3 cars. At the front of this semi-detached property you will find a driveway in front of the spacious garage, on this same level is a very large lounge / diner, bedroom and bathroom. This could easily be transformed into a ground floor apartment if you incorporate the garage giving you a kitchen as well plus a separate door to access it. Access to the house is via either the garage or side steps leading up to the front door. Upon entry to the front door is a small internal patio area and cloakroom. On this level you will find another very spacious lounge / diner which leads out to a glassed conservatory currently being used as a bar area. Outside of the conservatory there is an open terrace and the plunge pool, all south facing. Inside beyond the lounge / diner is a very modern white kitchen which leads out to a utility room and outside is a small external terrace which also houses the solar panels. From the front door, up the stairs to the next level there are 3 bedrooms and 2 bathrooms. The master bedroom, which is very large with fitted wardrobes and has a full en suite bathroom, also has sea views from its terrace. The other 2 good sized bedrooms share a large full bathroom. This is a very large property within walking distance to the beach at +34 951 123 083 | +44 (0)330 179 8687 | info@idiliqestates.com Local 28, Edificio D, Centro de Negocios Puerta