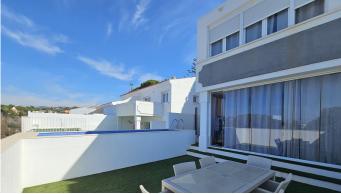

## LARGE SEMI-DETACHED WITH PRIVATE GARDEN AND POOL

Cabopino

REF# R4818910 596.000 €

| BEDS | BATHS | BUILT  | TERRACE |
|------|-------|--------|---------|
| 4    | 4     | 237 m² | 30 m²   |

An opportunity to purchase a large 4 property with private plunge pool, alternatively a large 3 bedroom house and separate ground floor independent apartment. The house is within walking distance to Cabopino and a garage with space for 2 / 3 cars. At the front of this semi-detached property you will find a driveway in front of the spacious garage, on this same level is a very large lounge / diner, bedroom and bathroom. This could easily be transformed into a ground floor apartment if you incorporate the garage giving you a kitchen as well plus a separate door to access it. Access to the house is via either the garage or side steps leading up to the front door. Upon entry to the front door is a small internal patio area and cloakroom. On this level you will find another very spacious lounge / diner which leads out to a glassed conservatory currently being used as a bar area. Outside of the conservatory there is an open terrace and the plunge pool, all south facing. Inside beyond the lounge / diner is a very modern white kitchen which leads out to a utility room and outside is a small external terrace which also houses the solar panels. From the front door, up the stairs to the next level there are 3 bedrooms and 2 bathrooms. The master bedroom, which is very large with fitted wardrobes and has a full en suite bathroom, also has sea views from its terrace. The other 2 good sized bedrooms share a large full bathroom. This is a very large property within walking distance to the beach at +34 951 123 083 | +44 (0)330 179 8687 | info@idiliqestates.com Local 28, Edificio D, Centro de Negocios Puerta