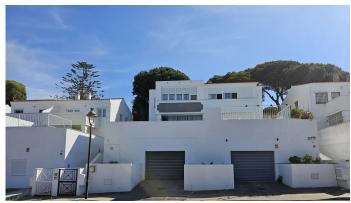

## LARGE SEMI-DETACHED WITH PRIVATE GARDEN AND POOL

Cabopino

REF# R4818910 596.000 €

| BEDS | BATHS | BUILT  | TERRACE |
|------|-------|--------|---------|
| 4    | 4     | 237 m² | 30 m²   |

An opportunity to purchase a large 4 property with private plunge pool, alternatively a large 3 bedroom house and separate ground floor independent apartment. The house is within walking distance to Cabopino and a garage with space for 2 / 3 cars. At the front of this semi-detached property you will find a driveway in front of the spacious garage, on this same level is a very large lounge / diner, bedroom and bathroom. This could easily be transformed into a ground floor apartment if you incorporate the garage giving you a kitchen as well plus a separate door to access it. Access to the house is via either the garage or side steps leading up to the front door. Upon entry to the front door is a small internal patio area and cloakroom. On this level you will find another very spacious lounge / diner which leads out to a glassed conservatory currently being used as a bar area. Outside of the conservatory there is an open terrace and the plunge pool, all south facing. Inside beyond the lounge / diner is a very modern white kitchen which leads out to a utility room and outside is a small external terrace which also houses the solar panels. From the front door, up the stairs to the next level there are 3 bedrooms and 2 bathrooms. The master bedroom, which is very large with fitted wardrobes and has a full en suite bathroom, also has sea views from its terrace. The other 2 good sized bedrooms share a large full bathroom. This is a very large property within walking distance to the beach at +34 951 123 083 | +44 (0)330 179 8687 | info@idiliqestates.com Local 28, Edificio D, Centro de Negocios Puerta