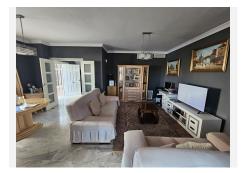

## LARGE SEMI-DETACHED WITH PRIVATE GARDEN AND POOL

Cabopino

REF# R4818910 596.000 €

| BEDS | BATHS | BUILT  | TERRACE |
|------|-------|--------|---------|
| 4    | 4     | 237 m² | 30 m²   |

An opportunity to purchase a large 4 property with private plunge pool, alternatively a large 3 bedroom house and separate ground floor independent apartment. The house is within walking distance to Cabopino and a garage with space for 2 / 3 cars. At the front of this semi-detached property you will find a driveway in front of the spacious garage, on this same level is a very large lounge / diner, bedroom and bathroom. This could easily be transformed into a ground floor apartment if you incorporate the garage giving you a kitchen as well plus a separate door to access it. Access to the house is via either the garage or side steps leading up to the front door. Upon entry to the front door is a small internal patio area and cloakroom. On this level you will find another very spacious lounge / diner which leads out to a glassed conservatory currently being used as a bar area. Outside of the conservatory there is an open terrace and the plunge pool, all south facing. Inside beyond the lounge / diner is a very modern white kitchen which leads out to a utility room and outside is a small external terrace which also houses the solar panels. From the front door, up the stairs to the next level there are 3 bedrooms and 2 bathrooms. The master bedroom, which is very large with fitted wardrobes and has a full en suite bathroom, also has sea views from its terrace. The other 2 good sized bedrooms share a large full bathroom. This is a very large property within walking distance to the beach at +34 951 123 083 | +44 (0)330 179 8687 | info@idiliqestates.com Local 28, Edificio D, Centro de Negocios Puerta