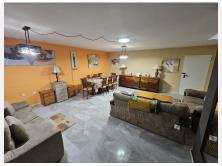

## LARGE SEMI-DETACHED WITH PRIVATE GARDEN AND POOL

Cabopino

REF# R4818910 596.000 €

| BEDS | BATHS | BUILT  | TERRACE |
|------|-------|--------|---------|
| 4    | 4     | 237 m² | 30 m²   |

An opportunity to purchase a large 4 property with private plunge pool, alternatively a large 3 bedroom house and separate ground floor independent apartment. The house is within walking distance to Cabopino and a garage with space for 2 / 3 cars. At the front of this semi-detached property you will find a driveway in front of the spacious garage, on this same level is a very large lounge / diner, bedroom and bathroom. This could easily be transformed into a ground floor apartment if you incorporate the garage giving you a kitchen as well plus a separate door to access it. Access to the house is via either the garage or side steps leading up to the front door. Upon entry to the front door is a small internal patio area and cloakroom. On this level you will find another very spacious lounge / diner which leads out to a glassed conservatory currently being used as a bar area. Outside of the conservatory there is an open terrace and the plunge pool, all south facing. Inside beyond the lounge / diner is a very modern white kitchen which leads out to a utility room and outside is a small external terrace which also houses the solar panels. From the front door, up the stairs to the next level there are 3 bedrooms and 2 bathrooms. The master bedroom, which is very large with fitted wardrobes and has a full en suite bathroom, also has sea views from its terrace. The other 2 good sized bedrooms share a large full bathroom. This is a very large property within walking distance to the beach at +34 951 123 083 | +44 (0)330 179 8687 | info@idiliqestates.com Local 28, Edificio D, Centro de Negocios Puerta