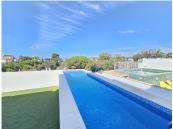

## LARGE SEMI-DETACHED WITH PRIVATE GARDEN AND POOL

Cabopino

REF# R4818910 596.000 €

| BEDS | BATHS | BUILT  | TERRACE |
|------|-------|--------|---------|
| 4    | 4     | 237 m² | 30 m²   |

An opportunity to purchase a large 4 property with private plunge pool, alternatively a large 3 bedroom house and separate ground floor independent apartment. The house is within walking distance to Cabopino and a garage with space for 2 / 3 cars. At the front of this semi-detached property you will find a driveway in front of the spacious garage, on this same level is a very large lounge / diner, bedroom and bathroom. This could easily be transformed into a ground floor apartment if you incorporate the garage giving you a kitchen as well plus a separate door to access it. Access to the house is via either the garage or side steps leading up to the front door. Upon entry to the front door is a small internal patio area and cloakroom. On this level you will find another very spacious lounge / diner which leads out to a glassed conservatory currently being used as a bar area. Outside of the conservatory there is an open terrace and the plunge pool, all south facing. Inside beyond the lounge / diner is a very modern white kitchen which leads out to a utility room and outside is a small external terrace which also houses the solar panels. From the front door, up the stairs to the next level there are 3 bedrooms and 2 bathrooms. The master bedroom, which is very large with fitted wardrobes and has a full en suite bathroom, also has sea views from its terrace. The other 2 good sized bedrooms share a large full bathroom. This is a very large property within walking distance to the beach at +34 951 123 083 | +44 (0)330 179 8687 | info@idiliqestates.com Local 28, Edificio D, Centro de Negocios Puerta