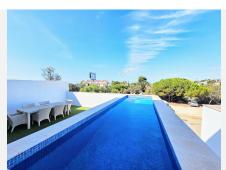

## LARGE SEMI-DETACHED WITH PRIVATE GARDEN AND POOL

Cabopino

REF# R4818910 596.000 €

| BEDS | BATHS | BUILT  | TERRACE |
|------|-------|--------|---------|
| 4    | 4     | 237 m² | 30 m²   |

An opportunity to purchase a large 4 property with private plunge pool, alternatively a large 3 bedroom house and separate ground floor independent apartment. The house is within walking distance to Cabopino and a garage with space for 2 / 3 cars. At the front of this semi-detached property you will find a driveway in front of the spacious garage, on this same level is a very large lounge / diner, bedroom and bathroom. This could easily be transformed into a ground floor apartment if you incorporate the garage giving you a kitchen as well plus a separate door to access it. Access to the house is via either the garage or side steps leading up to the front door. Upon entry to the front door is a small internal patio area and cloakroom. On this level you will find another very spacious lounge / diner which leads out to a glassed conservatory currently being used as a bar area. Outside of the conservatory there is an open terrace and the plunge pool, all south facing. Inside beyond the lounge / diner is a very modern white kitchen which leads out to a utility room and outside is a small external terrace which also houses the solar panels. From the front door, up the stairs to the next level there are 3 bedrooms and 2 bathrooms. The master bedroom, which is very large with fitted wardrobes and has a full en suite bathroom, also has sea views from its terrace. The other 2 good sized bedrooms share a large full bathroom. This is a very large property within walking distance to the beach at +34 951 123 083 | +44 (0)330 179 8687 | info@idiliqestates.com Local 28, Edificio D, Centro de Negocios Puerta