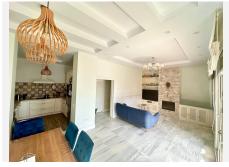

"Welcome to your new home in the El Coloso urbanization! This spectacular semi-detached house, completely renovated in 2020, offers the perfect balance between comfort and luxury. Located in Benalmádena Costa, just 2 minutes walk from the beach, this property is located on a non-passable street that guarantees tranquility and privacy. With open views to the south, you can enjoy stunning panoramic views of the sea from the comfort of your home. The El Coloso urbanization has 24-hour security by a security guard, three community pools and extensive green areas, perfect for relaxing and enjoying the surroundings. The house has a private garden of 50 square meters and parking for several vehicles. On the ground floor, you will find a spacious 34m² living room, a renovated 7.5m² kitchen, a 3m² dressing room and a bathroom with a shower. On the first floor, there are three bedrooms, two of them with a terrace, and two full bathrooms. The master bedroom is en suite and all rooms have fitted wardrobes. In addition, the 65m² attic includes a wooden house used as an additional bedroom with its own air conditioning. With solar panels installed for hot water and a 300-liter tank, this house is not only modern and functional, but also energy efficient. With a constructed area of 165m² and a useful area of 136m², this property offers space and comfort for the whole family. Don't miss the opportunity to live in this coastal paradise, close to schools and supermarkets. Contact us for more information and to schedule a visit!"