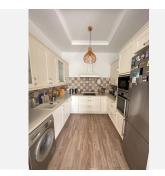

"Welcome to your new home in the El Coloso urbanization! This spectacular semi-detached house, completely renovated in 2020, offers the perfect balance between comfort and luxury. Located in Benalmádena Costa, just 2 minutes walk from the beach, this property is located on a non-passable street that guarantees tranquility and privacy. With open views to the south, you can enjoy stunning panoramic views of the sea from the comfort of your home. The El Coloso urbanization has 24-hour security by a security guard, three community pools and extensive green areas, perfect for relaxing and enjoying the surroundings. The house has a private garden of 50 square meters and parking for several vehicles. On the ground floor, you will find a spacious 34m² living room, a renovated 7.5m² kitchen, a 3m² dressing room and a bathroom with a shower. On the first floor, there are three bedrooms, two of them with a terrace, and two full bathrooms. The master bedroom is en suite and all rooms have fitted wardrobes. In addition, the 65m² attic includes a wooden house used as an additional bedroom with its own air conditioning. With solar panels installed for hot water and a 300-liter tank, this house is not only modern and functional, but also energy efficient. With a constructed area of 165m² and a useful area of 136m², this property offers space and comfort for the whole family. Don't miss the opportunity to live in this coastal paradise, close to schools and supermarkets. Contact us for more information and to schedule a visit!"