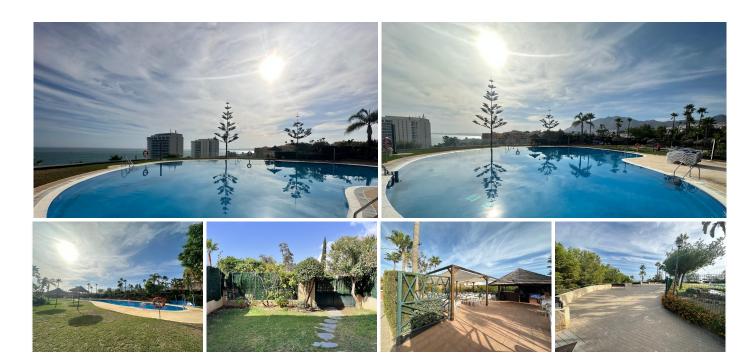

"Welcome to your new home in the El Coloso urbanization! This spectacular semi-detached house, completely renovated in 2020, offers the perfect balance between comfort and luxury. Located in Benalmádena Costa, just 2 minutes walk from the beach, this property is located on a non-passable street that guarantees tranquility and privacy. With open views to the south, you can enjoy stunning panoramic views of the sea from the comfort of your home. The El Coloso urbanization has 24-hour security by a security guard, three community pools and extensive green areas, perfect for relaxing and enjoying the surroundings. The house has a private garden of 50 square meters and parking for several vehicles. On the ground floor, you will find a spacious 34m² living room, a renovated 7.5m² kitchen, a 3m² dressing room and a bathroom with a shower. On the first floor, there are three bedrooms, two of them with a terrace, and two full bathrooms. The master bedroom is en suite and all rooms have fitted wardrobes. In addition, the 65m² attic includes a wooden house used as an additional bedroom with its own air conditioning. With solar panels installed for hot water and a 300-liter tank, this house is not only modern and functional, but also energy efficient. With a constructed area of 165m² and a useful area of 136m², this property offers space and comfort for the whole family. Don't miss the opportunity to live in this coastal paradise, close to schools and supermarkets. Contact us for more information and to schedule a visit!"