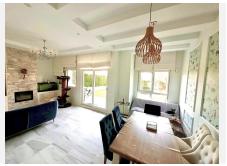

"Welcome to your new home in the El Coloso urbanization! This spectacular semi-detached house, completely renovated in 2020, offers the perfect balance between comfort and luxury. Located in Benalmádena Costa, just 2 minutes walk from the beach, this property is located on a non-passable street that guarantees tranquility and privacy. With open views to the south, you can enjoy stunning panoramic views of the sea from the comfort of your home. The El Coloso urbanization has 24-hour security by a security guard, three community pools and extensive green areas, perfect for relaxing and enjoying the surroundings. The house has a private garden of 50 square meters and parking for several vehicles. On the ground floor, you will find a spacious 34m² living room, a renovated 7.5m² kitchen, a 3m² dressing room and a bathroom with a shower. On the first floor, there are three bedrooms, two of them with a terrace, and two full bathrooms. The master bedroom is en suite and all rooms have fitted wardrobes. In addition, the 65m² attic includes a wooden house used as an additional bedroom with its own air conditioning. With solar panels installed for hot water and a 300-liter tank, this house is not only modern and functional, but also energy efficient. With a constructed area of 165m² and a useful area of 136m², this property offers space and comfort for the whole family. Don't miss the opportunity to live in this coastal paradise, close to schools and supermarkets. Contact us for more information and to schedule a visit!"