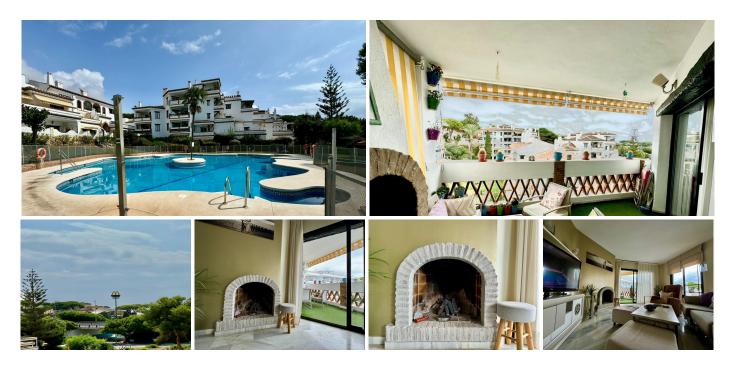

### 

| BEDS | BATHS | BUILT |
|------|-------|-------|
| 2    | 2     | 80 m² |

We offer this beautiful apartment for sale in the Calahonda Park development, in Calahonda, a quiet Mediterranean-style community with large green areas and a communal pool, in Mijas Costa, province of Malaga. The apartment has a built area of ??80 m<sup>2</sup>, distributed between: an entrance hall, 2 bedrooms with built-in wardrobes, a furnished open-plan kitchen, a laundry room, a spacious and bright living-dining room with a fireplace and access to a terrace, and 2 bathrooms, one of which is en suite to the master bedroom and features a hydromassage shower.

This apartment is located on the third floor, with an elevator, two large terraces, and communal parking.

This apartment is ideal for sports enthusiasts, as the surrounding area is home to a multitude of golf courses, nearby beaches, and all kinds of sports facilities that will help you have fun and stay in shape.

Very well connected, very close to the A-7 motorway, just 14 minutes from Marbella, and 35 minutes from Malaga Airport.

+34 951 123 083 | +44 (0)330 179 8687 | info@idiliqestates.com Local 28, Edificio D, Centro de Negocios Puerta de Banús, N-340, Km 175, 29660 Nueva Andlaucia