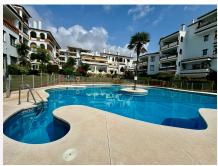

### 

| BEDS | BATHS | BUILT |
|------|-------|-------|
| 2    | 2     | 80 m² |

We offer this beautiful apartment for sale in the Calahonda Park development, in Calahonda, a quiet Mediterranean-style community with large green areas and a communal pool, in Mijas Costa, province of Malaga. The apartment has a built area of ??80 m<sup>2</sup>, distributed between: an entrance hall, 2 bedrooms with built-in wardrobes, a furnished open-plan kitchen, a laundry room, a spacious and bright living-dining room with a fireplace and access to a terrace, and 2 bathrooms, one of which is en suite to the master bedroom and features a hydromassage shower.