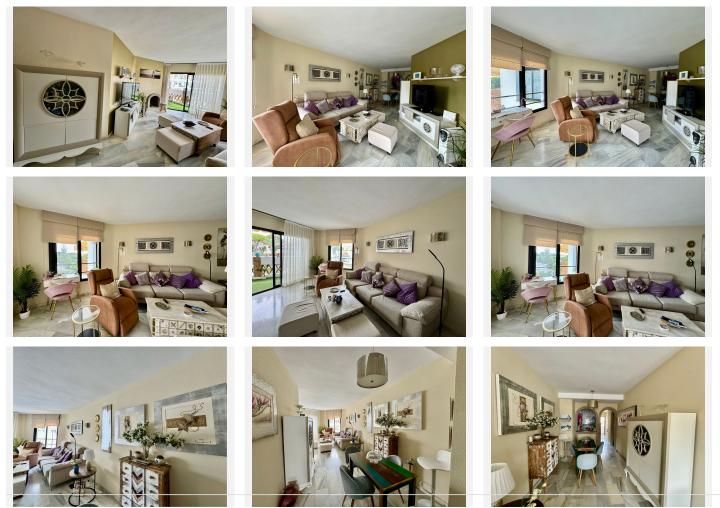

### 

| BEDS | BATHS | BUILT |
|------|-------|-------|
| 2    | 2     | 80 m² |

We offer this beautiful apartment for sale in the Calahonda Park development, in Calahonda, a quiet Mediterranean-style community with large green areas and a communal pool, in Mijas Costa, province of Malaga. The apartment has a built area of ??80 m<sup>2</sup>, distributed between: an entrance hall, 2 bedrooms with built-in wardrobes, a furnished open-plan kitchen, a laundry room, a spacious and bright living-dining room with a fireplace and access to a terrace, and 2 bathrooms, one of which is en suite to the master bedroom and features a hydromassage shower.

This apartment is located on the third floor, with an elevator, two large terraces, and communal parking.

This apartment is ideal for sports enthusiasts, as the surrounding area is home to a multitude of golf courses, nearby beaches, and all kinds of sports facilities that will help you have fun and stay in shape.