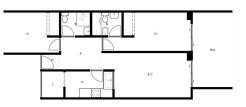

### 

| BEDS | BATHS | BUILT |
|------|-------|-------|
| 2    | 2     | 80 m² |

We offer this beautiful apartment for sale in the Calahonda Park development, in Calahonda, a quiet Mediterranean-style community with large green areas and a communal pool, in Mijas Costa, province of Malaga. The apartment has a built area of ??80 m<sup>2</sup>, distributed between: an entrance hall, 2 bedrooms with built-in wardrobes, a furnished open-plan kitchen, a laundry room, a spacious and bright living-dining room with a fireplace and access to a terrace, and 2 bathrooms, one of which is en suite to the master bedroom and features a hydromassage shower.