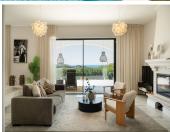

## R5055184

**Paraiso** 

REF# R5055184 2.795.000 €

| BEDS | BATHS | BUILT  | PLOT    |
|------|-------|--------|---------|
| 4    | 3.5   | 399 m² | 1272 m² |

This beautifully Andalusian renovated villa in the sought-after area of Paraíso Alto, Benahavís, offers a blend of luxury, comfort, and prime location. Set on a generous 1,272 m² plot on a quiet cul-de-sac, the property features 399 m² of built space and is oriented south, providing abundant natural light and stunning sea views.

The villa comprises 4 spacious bedrooms and 3 en suite bathrooms, along with a guest toilet. The interior is thoughtfully designed, boasting a fully fitted kitchen, utility room, elegant living room with fireplace, and premium finishes such as wooden and porcelain floors, glass doors, and fitted wardrobes. Underfloor heating in the bathrooms and the kitchen adds to the comfort, along with individual A/C units throughout.