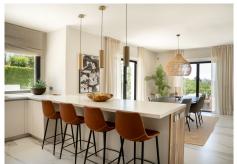

The villa comprises 4 spacious bedrooms and 3 en suite bathrooms, along with a guest toilet. The interior is thoughtfully designed, boasting a fully fitted kitchen, utility room, elegant living room with fireplace, and premium finishes such as wooden and porcelain floors, glass doors, and fitted wardrobes. Underfloor heating in the bathrooms and the kitchen adds to the comfort, along with individual A/C units throughout.