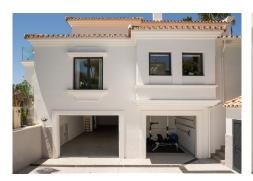

## R5055184

**Paraiso** 

REF# R5055184 2.795.000 €

| BEDS | BATHS | BUILT  | PLOT    |
|------|-------|--------|---------|
| 4    | 3.5   | 399 m² | 1272 m² |

This beautifully Andalusian renovated villa in the sought-after area of Paraíso Alto, Benahavís, offers a blend of luxury, comfort, and prime location. Set on a generous 1,272 m² plot on a quiet cul-de-sac, the property features 399 m² of built space and is oriented south, providing abundant natural light and stunning sea views.