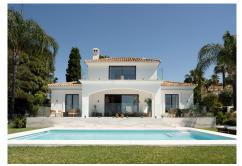

## R5055184

**Paraiso** 

REF# R5055184 2.795.000 €

| BEDS | BATHS | BUILT  | PLOT    |
|------|-------|--------|---------|
| 4    | 3.5   | 399 m² | 1272 m² |

This beautifully Andalusian renovated villa in the sought-after area of Paraíso Alto, Benahavís, offers a blend of luxury, comfort, and prime location. Set on a generous 1,272 m² plot on a quiet cul-de-sac, the property features 399 m² of built space and is oriented south, providing abundant natural light and stunning sea views.

Ideal for both relaxation and entertainment, the home includes a private heated saltwater pool, sauna, gym, cinema room, and a basement. Outdoor spaces feature a beautifully landscaped private garden with an automatic irrigation system, covered and uncovered terraces. The villa also offers a private garage with space for 2+ vehicles.