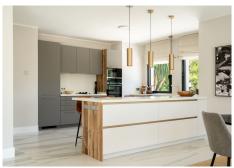

The villa comprises 4 spacious bedrooms and 3 en suite bathrooms, along with a guest toilet. The interior is thoughtfully designed, boasting a fully fitted kitchen, utility room, elegant living room with fireplace, and premium finishes such as wooden and porcelain floors, glass doors, and fitted wardrobes. Underfloor heating in the bathrooms and the kitchen adds to the comfort, along with individual A/C units throughout.