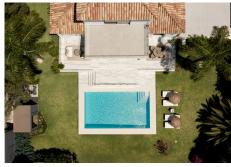

## R5055184

**Paraiso** 

REF# R5055184 2.795.000 €

| BEDS | BATHS | BUILT  | PLOT    |
|------|-------|--------|---------|
| 4    | 3.5   | 399 m² | 1272 m² |

This beautifully Andalusian renovated villa in the sought-after area of Paraíso Alto, Benahavís, offers a blend of luxury, comfort, and prime location. Set on a generous 1,272 m² plot on a quiet cul-de-sac, the property features 399 m² of built space and is oriented south, providing abundant natural light and stunning sea views.

Ideal for both relaxation and entertainment, the home includes a private heated saltwater pool, sauna, gym, cinema room, and a basement. Outdoor spaces feature a beautifully landscaped private garden with an automatic irrigation system, covered and uncovered terraces. The villa also offers a private garage with space for 2+ vehicles.