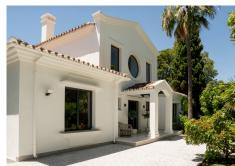

## R5055184

**Paraiso** 

REF# R5055184 2.795.000 €

| BEDS | BATHS | BUILT  | PLOT    |
|------|-------|--------|---------|
| 4    | 3.5   | 399 m² | 1272 m² |

This beautifully Andalusian renovated villa in the sought-after area of Paraíso Alto, Benahavís, offers a blend of luxury, comfort, and prime location. Set on a generous 1,272 m² plot on a quiet cul-de-sac, the property features 399 m² of built space and is oriented south, providing abundant natural light and stunning sea views.