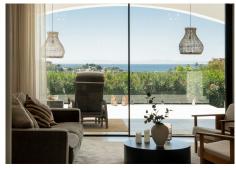

## R5055184

**Paraiso** 

REF# R5055184 2.795.000 €

| BEDS | BATHS | BUILT  | PLOT    |
|------|-------|--------|---------|
| 4    | 3.5   | 399 m² | 1272 m² |

This beautifully Andalusian renovated villa in the sought-after area of Paraíso Alto, Benahavís, offers a blend of luxury, comfort, and prime location. Set on a generous 1,272 m² plot on a quiet cul-de-sac, the property features 399 m² of built space and is oriented south, providing abundant natural light and stunning sea views.

The villa comprises 4 spacious bedrooms and 3 en suite bathrooms, along with a guest toilet. The interior is thoughtfully designed, boasting a fully fitted kitchen, utility room, elegant living room with fireplace, and premium finishes such as wooden and porcelain floors, glass doors, and fitted wardrobes. Underfloor heating in the bathrooms and the kitchen adds to the comfort, along with individual A/C units throughout.