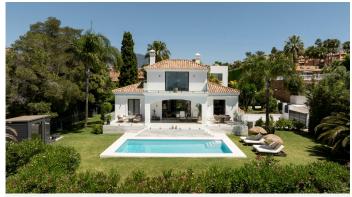

## R5055184

**Paraiso** 

REF# R5055184 2.795.000 €

| BEDS | BATHS | BUILT  | PLOT    |
|------|-------|--------|---------|
| 4    | 3.5   | 399 m² | 1272 m² |

This beautifully Andalusian renovated villa in the sought-after area of Paraíso Alto, Benahavís, offers a blend of luxury, comfort, and prime location. Set on a generous 1,272 m² plot on a quiet cul-de-sac, the property features 399 m² of built space and is oriented south, providing abundant natural light and stunning sea views.

Ideal for both relaxation and entertainment, the home includes a private heated saltwater pool, sauna, gym, cinema room, and a basement. Outdoor spaces feature a beautifully landscaped private garden with an automatic irrigation system, covered and uncovered terraces. The villa also offers a private garage with space for 2+ vehicles.