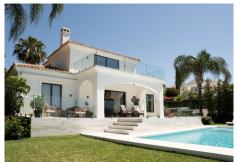

Ideal for both relaxation and entertainment, the home includes a private heated saltwater pool, sauna, gym, cinema room, and a basement. Outdoor spaces feature a beautifully landscaped private garden with an automatic irrigation system, covered and uncovered terraces. The villa also offers a private garage with space for 2+ vehicles.