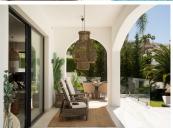

## R5055184

**Paraiso** 

REF# R5055184 2.795.000 €

| BEDS | BATHS | BUILT  | PLOT    |
|------|-------|--------|---------|
| 4    | 3.5   | 399 m² | 1272 m² |

This beautifully Andalusian renovated villa in the sought-after area of Paraíso Alto, Benahavís, offers a blend of luxury, comfort, and prime location. Set on a generous 1,272 m² plot on a quiet cul-de-sac, the property features 399 m² of built space and is oriented south, providing abundant natural light and stunning sea views.

Ideal for both relaxation and entertainment, the home includes a private heated saltwater pool, sauna, gym, cinema room, and a basement. Outdoor spaces feature a beautifully landscaped private garden with an automatic irrigation system, covered and uncovered terraces. The villa also offers a private garage with space for 2+ vehicles.