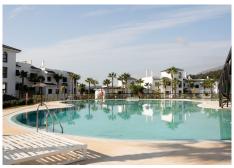

## R4917931

Estepona

REF# R4917931 750.000 €

| BEDS | BATHS | BUILT  | TERRACE |
|------|-------|--------|---------|
| 3    | 2     | 148 m² | 25 m²   |

Situated in the prestigious Mirador de Estepona Hills, within the sought-after Altos de Estepona in Malaga, this exceptional two-bedroom apartment offers a harmonious blend of modern comfort and prime location. Exclusively available through sole agency, this property is an ideal choice for those seeking a refined lifestyle on the Costa del Sol. The apartment is thoughtfully designed to maximise space and natural light. It features two well-appointed bedrooms and two contemporary bathrooms, ensuring comfort and privacy. The property is in excellent condition, boasting high-quality finishes and modern amenities, including air conditioning and aerothermics, to provide an energy-efficient living environment. This outdoor space is perfect for relaxation or entertaining guests while enjoying the serene vistas. Glass doors seamlessly connect the interior to the terrace, creating a sense of openness and continuity. Residents of this exclusive community enjoy access to a range of premium facilities, including a gym, sauna, and 24-hour security service. For sports enthusiasts, there are tennis and paddle courts, while families will appreciate the proximity to a children's playground. The location is unparalleled, with amenities, transport links, shops, schools, and the town centre all nearby. Additionally, the property is conveniently close to the beach, port, and golf courses, making it an ideal base for exploring the best of Estepona.