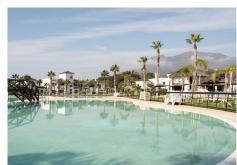

## R4917931

Estepona

REF# R4917931 750.000 €

| BEDS | BATHS | BUILT  | TERRACE |
|------|-------|--------|---------|
| 3    | 2     | 148 m² | 25 m²   |

Situated in the prestigious Mirador de Estepona Hills, within the sought-after Altos de Estepona in Malaga, this exceptional two-bedroom apartment offers a harmonious blend of modern comfort and prime location. Exclusively available through sole agency, this property is an ideal choice for those seeking a refined lifestyle on the Costa del Sol. The apartment is thoughtfully designed to maximise space and natural light. It features two well-appointed bedrooms and two contemporary bathrooms, ensuring comfort and privacy. The property is in excellent condition, boasting high-quality finishes and modern amenities, including air conditioning and aerothermics, to provide an energy-efficient living environment. This outdoor space is perfect for relaxation or entertaining guests while enjoying the serene vistas. Glass doors seamlessly connect the interior to the terrace, creating a sense of openness and continuity. Residents of this exclusive community enjoy access to a range of premium facilities, including a gym, sauna, and 24-hour security service. For sports enthusiasts, there are tennis and paddle courts, while families will appreciate the proximity to a children's playground. The location is unparalleled, with amenities, transport links, shops, schools, and the town centre all nearby. Additionally, the property is conveniently close to the beach, port, and golf courses, making it an ideal base for exploring the best of Estepona.