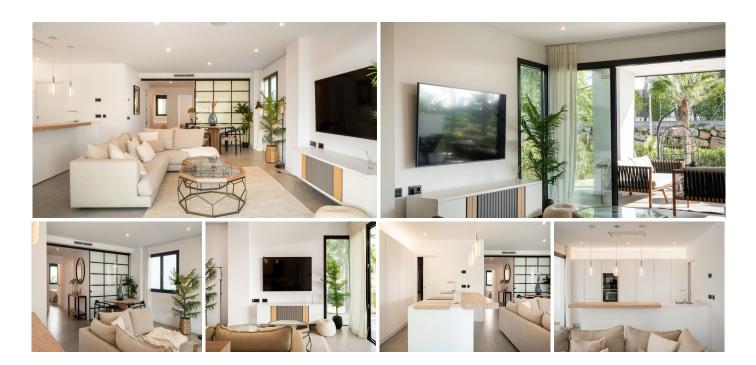

## R4917931

Estepona

REF# R4917931 750.000 €

| BEDS | BATHS | BUILT  | TERRACE |
|------|-------|--------|---------|
| 3    | 2     | 148 m² | 25 m²   |

Situated in the prestigious Mirador de Estepona Hills, within the sought-after Altos de Estepona in Malaga, this exceptional two-bedroom apartment offers a harmonious blend of modern comfort and prime location. Exclusively available through sole agency, this property is an ideal choice for those seeking a refined lifestyle on the Costa del Sol. The apartment is thoughtfully designed to maximise space and natural light. It features two well-appointed bedrooms and two contemporary bathrooms, ensuring comfort and privacy. The property is in excellent condition, boasting high-quality finishes and modern amenities, including air conditioning and aerothermics, to provide an energy-efficient living environment. This outdoor space is perfect for relaxation or entertaining guests while enjoying the serene vistas. Glass doors seamlessly connect the interior to the terrace, creating a sense of openness and continuity. Residents of this exclusive community enjoy access to a range of premium facilities, including a gym, sauna, and 24-hour security service. For sports enthusiasts, there are tennis and paddle courts, while families will appreciate the proximity to a children's playground. The location is unparalleled, with amenities, transport links, shops, schools, and the town centre all nearby. Additionally, the property is conveniently close to the beach, port, and golf courses, making it an ideal base for exploring the best of Estepona.