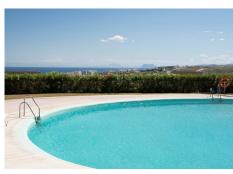

## R4917931

Estepona

REF# R4917931 750.000 €

| BEDS | BATHS | BUILT  | TERRACE |
|------|-------|--------|---------|
| 3    | 2     | 148 m² | 25 m²   |

Situated in the prestigious Mirador de Estepona Hills, within the sought-after Altos de Estepona in Malaga, this exceptional two-bedroom apartment offers a harmonious blend of modern comfort and prime location. Exclusively available through sole agency, this property is an ideal choice for those seeking a refined lifestyle on the Costa del Sol. The apartment is thoughtfully designed to maximise space and natural light. It features two well-appointed bedrooms and two contemporary bathrooms, ensuring comfort and privacy. The property is in excellent condition, boasting high-quality finishes and modern amenities, including air conditioning and aerothermics, to provide an energy-efficient living environment. This outdoor space is perfect for relaxation or entertaining guests while enjoying the serene vistas. Glass doors seamlessly connect the interior to the terrace, creating a sense of openness and continuity. Residents of this exclusive community enjoy access to a range of premium facilities, including a gym, sauna, and 24-hour security service. For sports enthusiasts, there are tennis and paddle courts, while families will appreciate the proximity to a children's playground. The location is unparalleled, with amenities, transport links, shops, schools, and the town centre all nearby. Additionally, the property is conveniently close to the beach, port, and golf courses, making it an ideal base for exploring the best of Estepona.