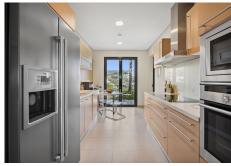

R4939927

Benahavís

REF# R4939927 815.000 €

| BEDS | BATHS | BUILT  | TERRACE |
|------|-------|--------|---------|
| 2    | 2     | 130 m² | 36 m²   |

The apartment is located in the most exclusive area of La Quinta Golf and Country Club. It has exquisite views of the sea, mountains and golf course. Buenavista de La Quinta provides the perfect choice for those who enjoy the highest level of privacy and comfort with extensive exterior and interior spaces. The highest quality of construction and finish has been used throughout to make this apartment some of the most luxurious in Marbella. A spacious and bright apartment with living/dining area, cosy fireplace and with direct acces to a large west facing terrace of 32m2 from where you can gaze at amazing panoramic views and beautiful sunsets. The master bedroom has direct acces to the terrace and has an en-suite bathroom with jacuzzi, the guest bedroom has a en-suite bathroom with shower. Large kitchen with direct acces to east facing terrace, where you can enjoy the sunrise overlooking La Conch Mountain. The kitchen appliances are from Siemens, independent utility room, electric blinds, air conditioning hot/cold individually installed in each room, safe, fitted wardrobes, fireplace and satellite TV. The apartment has equipped with Intelligent Home system, underground parking for two cars and a storage room. Buenavista de La Quinta is 5 min away from San Pedro, 8 minutes from Puerto Banus and 15 minutes to Marbella and Malaga airport is only 45 minute drive.