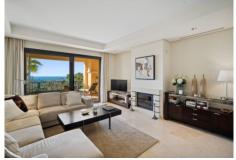

R4939927

Benahavís

REF# R4939927 815.000 €

| BEDS | BATHS | BUILT  | TERRACE |
|------|-------|--------|---------|
| 2    | 2     | 130 m² | 36 m²   |

The apartment is located in the most exclusive area of La Quinta Golf and Country Club. It has exquisite views of the sea, mountains and golf course. Buenavista de La Quinta provides the perfect choice for those who enjoy the highest level of privacy and comfort with extensive exterior and interior spaces. The highest quality of construction and finish has been used throughout to make this apartment some of the most luxurious in Marbella. A spacious and bright apartment with living/dining area, cosy fireplace and with direct acces to a large west facing terrace of 32m2 from where you can gaze at amazing panoramic views and beautiful sunsets. The master bedroom has direct acces to the terrace and has an en-suite bathroom with jacuzzi, the guest bedroom has a en-suite bathroom with shower. Large kitchen with direct acces to east facing terrace, where you can enjoy the sunrise overlooking La Conch Mountain. The kitchen appliances are from Siemens, independent utility room, electric blinds, air conditioning hot/cold individually installed in each room, safe, fitted wardrobes, fireplace and satellite TV. The apartment has equipped with Intelligent Home system, underground parking for two cars and a storage room. Buenavista de La Quinta is 5 min away from San Pedro, 8 minutes from Puerto Banus and 15 minutes to Marbella and Malaga airport is only 45 minute drive.