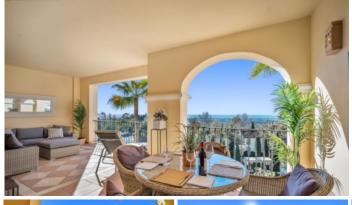

R4939927

Benahavís

REF# R4939927 815.000 €

| BEDS | BATHS | BUILT  | TERRACE |
|------|-------|--------|---------|
| 2    | 2     | 130 m² | 36 m²   |

The apartment is located in the most exclusive area of La Quinta Golf and Country Club. It has exquisite views of the sea, mountains and golf course. Buenavista de La Quinta provides the perfect choice for those who enjoy the highest level of privacy and comfort with extensive exterior and interior spaces. The highest quality of construction and finish has been used throughout to make this apartment some of the most luxurious in Marbella. A spacious and bright apartment with living/dining area, cosy fireplace and with direct acces to a large west facing terrace of 32m2 from where you can gaze at amazing panoramic views and beautiful sunsets. The master bedroom has direct acces to the terrace and has an en-suite bathroom with jacuzzi, the guest bedroom has a en-suite bathroom with shower. Large kitchen with direct acces to east facing terrace, where you can enjoy the sunrise overlooking La Conch Mountain. The kitchen appliances are from Siemens, independent utility room, electric blinds, air conditioning hot/cold individually installed in each room, safe, fitted wardrobes, fireplace and satellite TV. The apartment has equipped with Intelligent Home system, underground parking for two cars and a storage room. Buenavista de La Quinta is 5 min away from San Pedro, 8 minutes from Puerto Banus and 15 minutes to Marbella and Malaga airport is only 45 minute drive.