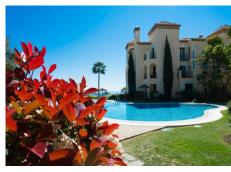

R4939927

Benahavís

REF# R4939927 815.000 €

| BEDS | BATHS | BUILT  | TERRACE |
|------|-------|--------|---------|
| 2    | 2     | 130 m² | 36 m²   |

The apartment is located in the most exclusive area of La Quinta Golf and Country Club. It has exquisite views of the sea, mountains and golf course. Buenavista de La Quinta provides the perfect choice for those who enjoy the highest level of privacy and comfort with extensive exterior and interior spaces. The highest quality of construction and finish has been used throughout to make this apartment some of the most luxurious in Marbella. A spacious and bright apartment with living/dining area, cosy fireplace and with direct acces to a large west facing terrace of 32m2 from where you can gaze at amazing panoramic views and beautiful sunsets. The master bedroom has direct acces to the terrace and has an en-suite bathroom with jacuzzi, the guest bedroom has a en-suite bathroom with shower. Large kitchen with direct acces to east facing terrace, where you can enjoy the sunrise overlooking La Conch Mountain. The kitchen appliances are from Siemens, independent utility room, electric blinds, air conditioning hot/cold individually installed in each room, safe, fitted wardrobes, fireplace and satellite TV. The apartment has equipped with Intelligent Home system, underground parking for two cars and a storage room. Buenavista de La Quinta is 5 min away from San Pedro, 8 minutes from Puerto Banus and 15 minutes to Marbella and Malaga airport is only 45 minute drive.