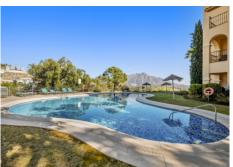

R4939927

Benahavís

REF# R4939927 815.000 €

| BEDS | BATHS | BUILT  | TERRACE |
|------|-------|--------|---------|
| 2    | 2     | 130 m² | 36 m²   |

The apartment is located in the most exclusive area of La Quinta Golf and Country Club. It has exquisite views of the sea, mountains and golf course. Buenavista de La Quinta provides the perfect choice for those who enjoy the highest level of privacy and comfort with extensive exterior and interior spaces. The highest quality of construction and finish has been used throughout to make this apartment some of the most luxurious in Marbella. A spacious and bright apartment with living/dining area, cosy fireplace and with direct acces to a large west facing terrace of 32m2 from where you can gaze at amazing panoramic views and beautiful sunsets. The master bedroom has direct acces to the terrace and has an en-suite bathroom with jacuzzi, the guest bedroom has a en-suite bathroom with shower. Large kitchen with direct acces to east facing terrace, where you can enjoy the sunrise overlooking La Conch Mountain. The kitchen appliances are from Siemens, independent utility room, electric blinds, air conditioning hot/cold individually installed in each room, safe, fitted wardrobes, fireplace and satellite TV. The apartment has equipped with Intelligent Home system, underground parking for two cars and a storage room. Buenavista de La Quinta is 5 min away from San Pedro, 8 minutes from Puerto Banus and 15 minutes to Marbella and Malaga airport is only 45 minute drive.