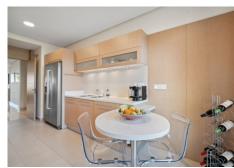

R4939927

Benahavís

REF# R4939927 815.000 €

| BEDS | BATHS | BUILT  | TERRACE |
|------|-------|--------|---------|
| 2    | 2     | 130 m² | 36 m²   |

The apartment is located in the most exclusive area of La Quinta Golf and Country Club. It has exquisite views of the sea, mountains and golf course. Buenavista de La Quinta provides the perfect choice for those who enjoy the highest level of privacy and comfort with extensive exterior and interior spaces. The highest quality of construction and finish has been used throughout to make this apartment some of the most luxurious in Marbella. A spacious and bright apartment with living/dining area, cosy fireplace and with direct acces to a large west facing terrace of 32m2 from where you can gaze at amazing panoramic views and beautiful sunsets. The master bedroom has direct acces to the terrace and has an en-suite bathroom with jacuzzi, the guest bedroom has a en-suite bathroom with shower. Large kitchen with direct acces to east facing terrace, where you can enjoy the sunrise overlooking La Conch Mountain. The kitchen appliances are from Siemens, independent utility room, electric blinds, air conditioning hot/cold individually installed in each room, safe, fitted wardrobes, fireplace and satellite TV. The apartment has equipped with Intelligent Home system, underground parking for two cars and a storage room. Buenavista de La Quinta is 5 min away from San Pedro, 8 minutes from Puerto Banus and 15 minutes to Marbella and Malaga airport is only 45 minute drive.