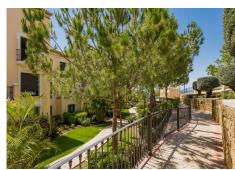

R4939927

Benahavís

REF# R4939927 815.000 €

| BEDS | BATHS | BUILT  | TERRACE |
|------|-------|--------|---------|
| 2    | 2     | 130 m² | 36 m²   |

The apartment is located in the most exclusive area of La Quinta Golf and Country Club. It has exquisite views of the sea, mountains and golf course. Buenavista de La Quinta provides the perfect choice for those who enjoy the highest level of privacy and comfort with extensive exterior and interior spaces. The highest quality of construction and finish has been used throughout to make this apartment some of the most luxurious in Marbella. A spacious and bright apartment with living/dining area, cosy fireplace and with direct acces to a large west facing terrace of 32m2 from where you can gaze at amazing panoramic views and beautiful sunsets. The master bedroom has direct acces to the terrace and has an en-suite bathroom with jacuzzi, the guest bedroom has a en-suite bathroom with shower. Large kitchen with direct acces to east facing terrace, where you can enjoy the sunrise overlooking La Conch Mountain. The kitchen appliances are from Siemens, independent utility room, electric blinds, air conditioning hot/cold individually installed in each room, safe, fitted wardrobes, fireplace and satellite TV. The apartment has equipped with Intelligent Home system, underground parking for two cars and a storage room. Buenavista de La Quinta is 5 min away from San Pedro, 8 minutes from Puerto Banus and 15 minutes to Marbella and Malaga airport is only 45 minute drive.