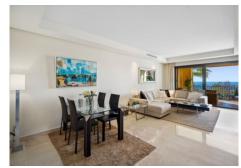

R4939927

Benahavís

REF# R4939927 815.000 €

| BEDS | BATHS | BUILT  | TERRACE |
|------|-------|--------|---------|
| 2    | 2     | 130 m² | 36 m²   |

The apartment is located in the most exclusive area of La Quinta Golf and Country Club. It has exquisite views of the sea, mountains and golf course. Buenavista de La Quinta provides the perfect choice for those who enjoy the highest level of privacy and comfort with extensive exterior and interior spaces. The highest quality of construction and finish has been used throughout to make this apartment some of the most luxurious in Marbella. A spacious and bright apartment with living/dining area, cosy fireplace and with direct acces to a large west facing terrace of 32m2 from where you can gaze at amazing panoramic views and beautiful sunsets. The master bedroom has direct acces to the terrace and has an en-suite bathroom with jacuzzi, the guest bedroom has a en-suite bathroom with shower. Large kitchen with direct acces to east facing terrace, where you can enjoy the sunrise overlooking La Conch Mountain. The kitchen appliances are from Siemens, independent utility room, electric blinds, air conditioning hot/cold individually installed in each room, safe, fitted wardrobes, fireplace and satellite TV. The apartment has equipped with Intelligent Home system, underground parking for two cars and a storage room. Buenavista de La Quinta is 5 min away from San Pedro, 8 minutes from Puerto Banus and 15 minutes to Marbella and Malaga airport is only 45 minute drive.