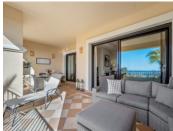

R4939927

Benahavís

REF# R4939927 815.000 €

| BEDS | BATHS | BUILT  | TERRACE |
|------|-------|--------|---------|
| 2    | 2     | 130 m² | 36 m²   |

The apartment is located in the most exclusive area of La Quinta Golf and Country Club. It has exquisite views of the sea, mountains and golf course. Buenavista de La Quinta provides the perfect choice for those who enjoy the highest level of privacy and comfort with extensive exterior and interior spaces. The highest quality of construction and finish has been used throughout to make this apartment some of the most luxurious in Marbella. A spacious and bright apartment with living/dining area, cosy fireplace and with direct acces to a large west facing terrace of 32m2 from where you can gaze at amazing panoramic views and beautiful sunsets. The master bedroom has direct acces to the terrace and has an en-suite bathroom with jacuzzi, the guest bedroom has a en-suite bathroom with shower. Large kitchen with direct acces to east facing terrace, where you can enjoy the sunrise overlooking La Conch Mountain. The kitchen appliances are from Siemens, independent utility room, electric blinds, air conditioning hot/cold individually installed in each room, safe, fitted wardrobes, fireplace and satellite TV. The apartment has equipped with Intelligent Home system, underground parking for two cars and a storage room. Buenavista de La Quinta is 5 min away from San Pedro, 8 minutes from Puerto Banus and 15 minutes to Marbella and Malaga airport is only 45 minute drive.