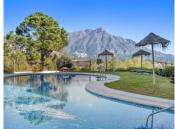

R4939927

Benahavís

REF# R4939927 815.000 €

| BEDS | BATHS | BUILT  | TERRACE |
|------|-------|--------|---------|
| 2    | 2     | 130 m² | 36 m²   |

The apartment is located in the most exclusive area of La Quinta Golf and Country Club. It has exquisite views of the sea, mountains and golf course. Buenavista de La Quinta provides the perfect choice for those who enjoy the highest level of privacy and comfort with extensive exterior and interior spaces. The highest quality of construction and finish has been used throughout to make this apartment some of the most luxurious in Marbella. A spacious and bright apartment with living/dining area, cosy fireplace and with direct acces to a large west facing terrace of 32m2 from where you can gaze at amazing panoramic views and beautiful sunsets. The master bedroom has direct acces to the terrace and has an en-suite bathroom with jacuzzi, the guest bedroom has a en-suite bathroom with shower. Large kitchen with direct acces to east facing terrace, where you can enjoy the sunrise overlooking La Conch Mountain. The kitchen appliances are from Siemens, independent utility room, electric blinds, air conditioning hot/cold individually installed in each room, safe, fitted wardrobes, fireplace and satellite TV. The apartment has equipped with Intelligent Home system, underground parking for two cars and a storage room. Buenavista de La Quinta is 5 min away from San Pedro, 8 minutes from Puerto Banus and 15 minutes to Marbella and Malaga airport is only 45 minute drive.