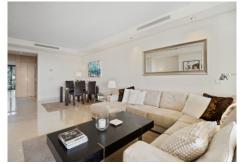

R4939927

Benahavís

REF# R4939927 815.000 €

| BEDS | BATHS | BUILT  | TERRACE |
|------|-------|--------|---------|
| 2    | 2     | 130 m² | 36 m²   |

The apartment is located in the most exclusive area of La Quinta Golf and Country Club. It has exquisite views of the sea, mountains and golf course. Buenavista de La Quinta provides the perfect choice for those who enjoy the highest level of privacy and comfort with extensive exterior and interior spaces. The highest quality of construction and finish has been used throughout to make this apartment some of the most luxurious in Marbella. A spacious and bright apartment with living/dining area, cosy fireplace and with direct acces to a large west facing terrace of 32m2 from where you can gaze at amazing panoramic views and beautiful sunsets. The master bedroom has direct acces to the terrace and has an en-suite bathroom with jacuzzi, the guest bedroom has a en-suite bathroom with shower. Large kitchen with direct acces to east facing terrace, where you can enjoy the sunrise overlooking La Conch Mountain. The kitchen appliances are from Siemens, independent utility room, electric blinds, air conditioning hot/cold individually installed in each room, safe, fitted wardrobes, fireplace and satellite TV. The apartment has equipped with Intelligent Home system, underground parking for two cars and a storage room. Buenavista de La Quinta is 5 min away from San Pedro, 8 minutes from Puerto Banus and 15 minutes to Marbella and Malaga airport is only 45 minute drive.