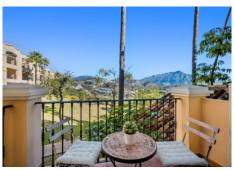

R4939927

Benahavís

REF# R4939927 815.000 €

| BEDS | BATHS | BUILT  | TERRACE |
|------|-------|--------|---------|
| 2    | 2     | 130 m² | 36 m²   |

The apartment is located in the most exclusive area of La Quinta Golf and Country Club. It has exquisite views of the sea, mountains and golf course. Buenavista de La Quinta provides the perfect choice for those who enjoy the highest level of privacy and comfort with extensive exterior and interior spaces. The highest quality of construction and finish has been used throughout to make this apartment some of the most luxurious in Marbella. A spacious and bright apartment with living/dining area, cosy fireplace and with direct acces to a large west facing terrace of 32m2 from where you can gaze at amazing panoramic views and beautiful sunsets. The master bedroom has direct acces to the terrace and has an en-suite bathroom with jacuzzi, the guest bedroom has a en-suite bathroom with shower. Large kitchen with direct acces to east facing terrace, where you can enjoy the sunrise overlooking La Conch Mountain. The kitchen appliances are from Siemens, independent utility room, electric blinds, air conditioning hot/cold individually installed in each room, safe, fitted wardrobes, fireplace and satellite TV. The apartment has equipped with Intelligent Home system, underground parking for two cars and a storage room. Buenavista de La Quinta is 5 min away from San Pedro, 8 minutes from Puerto Banus and 15 minutes to Marbella and Malaga airport is only 45 minute drive.