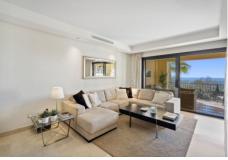

R4939927

Benahavís

REF# R4939927 815.000 €

| BEDS | BATHS | BUILT  | TERRACE |
|------|-------|--------|---------|
| 2    | 2     | 130 m² | 36 m²   |

The apartment is located in the most exclusive area of La Quinta Golf and Country Club. It has exquisite views of the sea, mountains and golf course. Buenavista de La Quinta provides the perfect choice for those who enjoy the highest level of privacy and comfort with extensive exterior and interior spaces. The highest quality of construction and finish has been used throughout to make this apartment some of the most luxurious in Marbella. A spacious and bright apartment with living/dining area, cosy fireplace and with direct acces to a large west facing terrace of 32m2 from where you can gaze at amazing panoramic views and beautiful sunsets. The master bedroom has direct acces to the terrace and has an en-suite bathroom with jacuzzi, the guest bedroom has a en-suite bathroom with shower. Large kitchen with direct acces to east facing terrace, where you can enjoy the sunrise overlooking La Conch Mountain. The kitchen appliances are from Siemens, independent utility room, electric blinds, air conditioning hot/cold individually installed in each room, safe, fitted wardrobes, fireplace and satellite TV. The apartment has equipped with Intelligent Home system, underground parking for two cars and a storage room. Buenavista de La Quinta is 5 min away from San Pedro, 8 minutes from Puerto Banus and 15 minutes to Marbella and Malaga airport is only 45 minute drive.