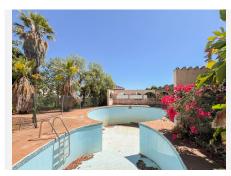

R4830472

Marbella

REF# R4830472 1.450.000 €

| BEDS | BATHS | BUILT  | PLOT                |
|------|-------|--------|---------------------|
| 9    | 5     | 818 m² | 2500 m <sup>2</sup> |

Discover a unique property offering complete privacy and security, ideal for those looking for a project with high potential. Completely shielded from public view, this property is accessed via two electric gates: one at street level and one further up the driveway, leading directly to the residence, as well as a secondary access through the garden. The property stands out for its mountain views, with the possibility of significantly enhancing these by adding an additional floor, subject to obtaining planning permission. This versatile property also offers several development options: permission can be requested to build two villas or alternatively, develop a complex of 8 to 10 apartments. All options are subject to approval of the necessary planning permissions. Don't miss the opportunity to transform this exclusive enclave into a standout project. Ideal for those who value privacy, exceptional views and development potential.