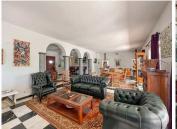

R4830472

Marbella

REF# R4830472 1.450.000 €

| BEDS | BATHS | BUILT  | PLOT                |
|------|-------|--------|---------------------|
| 9    | 5     | 818 m² | 2500 m <sup>2</sup> |

Discover a unique property offering complete privacy and security, ideal for those looking for a project with high potential. Completely shielded from public view, this property is accessed via two electric gates: one at street level and one further up the driveway, leading directly to the residence, as well as a secondary access through the garden. The property stands out for its mountain views, with the possibility of significantly enhancing these by adding an additional floor, subject to obtaining planning permission. This versatile property also offers several development options: permission can be requested to build two villas or alternatively, develop a complex of 8 to 10 apartments. All options are subject to approval of the necessary planning permissions. Don't miss the opportunity to transform this exclusive enclave into a standout project. Ideal for those who value privacy, exceptional views and development potential.