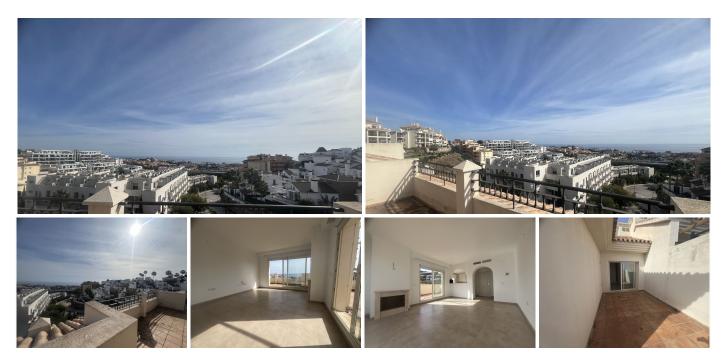

# WONDERFUL CORNER PENTHOUSE FOR GREATER PRIVACY WITH PANORAMIC VIEWS OF THE MEDITERRANEAN!

Can you imagine enjoying the sun from your penthouse with panoramic sea views?

This is it! Located in one of the most exclusive areas of the coast, this wonderful penthouse offers you the opportunity to live with panoramic sea views. A unique home where comfort and nature meet in perfect harmony. This modern penthouse in Riviera del Sol is the ideal retreat for those seeking tranquility and natural beauty, with easy access to all local amenities. Located in one of the most coveted areas of the Costa del Sol, this penthouse offers a perfect combination of luxury and comfort. From its spacious terrace, you can enjoy spectacular sunsets and incomparable sea views.

Features:

-Area: 75 m2 usable area and 56 m2 terrace.

-Bedrooms: Two spacious and bright +34 951 123 083 pacious and bright de Banús, N-340, Km 175, 29660 Nueva Andlaucia

-Bathrooms: Two modern and elegant, one en suite.

-Terrace: Spacious terrace with spectacular sea views, ideal for relaxing and entertaining.

-Kitchen: Fully equipped kitchen.

-Living room: Bright living room with large windows to make the most of the views.