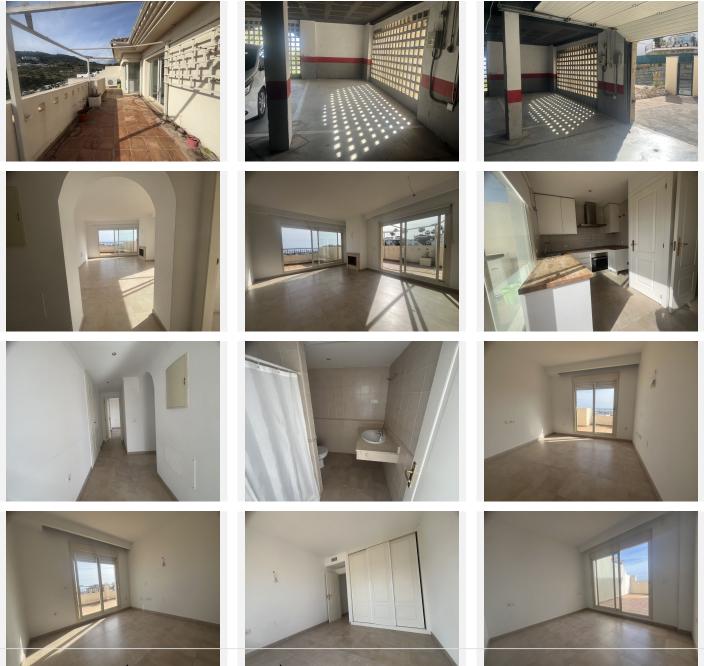

Features:

-Area: 75 m2 usable area and 56 m2 terrace.

-Bedrooms: Two spacious and bright +34 951 123 083 pacious and bright de Banús, N-340, Km 175, 29660 Nueva Andlaucia

-Bathrooms: Two modern and elegant, one en suite.

-Terrace: Spacious terrace with spectacular sea views, ideal for relaxing and entertaining.

-Kitchen: Fully equipped kitchen.

-Living room: Bright living room with large windows to make the most of the views.

-Pool: Access to the communal pool.

-Common areas: Enjoy beautiful, well-kept gardens where you can relax and a paddle tennis court. -Air conditioning/heating: Climate control for your comfort year-round.

Garage: Parking space and storage room included in the price.

+34 951 123 083 | +44 (0)330 179 8687 | info@idiliqestates.com Local 28, Edificio D, Centro de Negocios Puerta de Banús, N-340, Km 175, 29660 Nueva Andlaucia