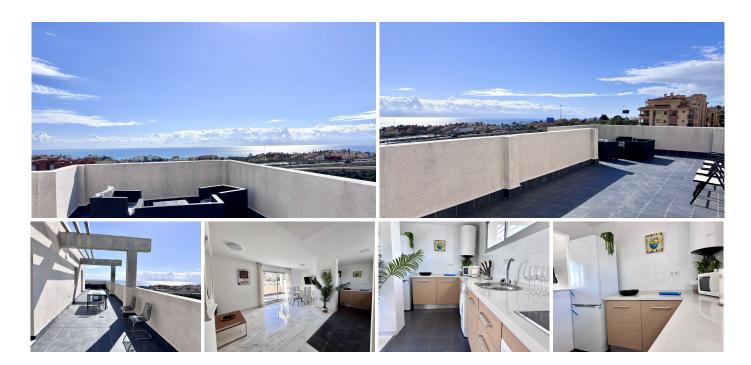

Spectacular penthouse with 3 bedrooms, 2 bathrooms, and two spacious terraces, one 75 m2 southwest-facing with sea views, and another 50 m2 private terrace, southeast-facing, where you can start the day enjoying the first rays of the sun.

Upon entering the interior, a hall leads to a spacious living room that connects to the kitchen, and from there we access the impressive 75 m2 terrace that wraps around the entire home, ideal for enjoying the views and the outdoors.

The hallway leads to the three bedrooms, one of them en suite, and a spacious full bathroom.

+34 951 123 083 | +44 (0)330 179 8687 | info@idiliqestates.com Local 28, Edificio D, Centro de Negocios Puerta de Banús, N-340, Km 175, 29660 Nueva Andlaucia

This penthouse is DELIVERED FULLY FURNISHED, just as shown in the photos, ready for you to start enjoying it from day one.

Don't miss this opportunity to live in a unique location!