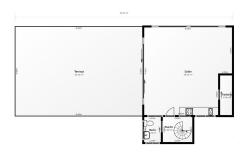

R4952902

Torremolinos

REF# R4952902 649.000 €

| BEDS | BATHS | BUILT  |
|------|-------|--------|
| 3    | 3     | 145 m² |

Welcome to your new home on the Costa del Sol! Let me introduce you to this exclusive duplex penthouse in one of the most coveted urbanizations in El Pinillo, where life is enjoyed to the fullest. Imagine waking up every morning to the sound of birdsong and the gentle coastal breeze caressing your face. When you open the windows, you will be greeted by bright and spacious rooms, where elegance and comfort merge to perfection. The house has, among other fantastic features, with floating floor, airone controlled by home automation hot and cold through your own mobile device in all rooms and water softening throughout the house. This penthouse, originally with 4 bedrooms, has been masterfully transformed to offer you a spacious and cozy living room, where you can share unforgettable moments with family and friends. The terrace, integrated into the living room through a glass enclosure with blinds, will allow you to enjoy an extra space both in winter and summer, with the warmth of the sun or the magic of the starry nights. The separate kitchen, which can be integrated into the living room, will inspire you to create delicious culinary experiences. And for your convenience, the home features a discreet laundry area, a spacious entrance hall and plenty of storage space, including 5 built-in, lined closets and a walk-in closet with two more closets in the master bedroom plus two more in the hallway. Lack of space and storage will not be a concern in this home. The two bathrooms, one en suite with bathtub and one with a large shower, will give you moments of

relaxation and well-being. But the best is yet to be discovered on the upper floor. Ascend the elegant spiral staircase bathed in natural light and access your own private oasis: a huge solarium with Lumon glass curtains and motorized awning, where you can create your chillout space, play area, jacuzzi, sun shower, Balinese bed, barbecue, a fully equipped kitchen and a functional toilet for your outdoor events. The perfect setting to enjoy unforgettable evenings with panoramic views! And to complete this luxury experience, the house includes a large garage and storage room. Living in this urbanization is synonymous with tranquility and well-being. Enjoy its spacious common areas, with gardens, swimming pool, playground and paddle tennis court. In addition, the location is unbeatable: within walking distance of the train station, the Parque de la Batería, schools, the beach of La Carihuela and with easy access to the highway. In short, this penthouse is much more than a home, it is a lifestyle. A place where comfort, elegance and well-being come together to offer you a unique experience on the Costa del Sol. Don't miss the opportunity to make this dream yours, contact us today and start living the life you deserve! In compliance with the decree of the Junta de Andalucía 218/2005 of October 11, 2005, the client is informed that the notary, registry and ITP costs are not included in the price. The real estate brokerage is included in the price.