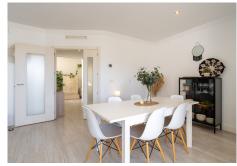

R4952902

Torremolinos

REF# R4952902 649.000 €

| BEDS | BATHS | BUILT  |
|------|-------|--------|
| 3    | 3     | 145 m² |

Welcome to your new home on the Costa del Sol! Let me introduce you to this exclusive duplex penthouse in one of the most coveted urbanizations in El Pinillo, where life is enjoyed to the fullest. Imagine waking up every morning to the sound of birdsong and the gentle coastal breeze caressing your face. When you open the windows, you will be greeted by bright and spacious rooms, where elegance and comfort merge to perfection. The house has, among other fantastic features, with floating floor, airone controlled by home automation hot and cold through your own mobile device in all rooms and water softening throughout the house. This penthouse, originally with 4 bedrooms, has been masterfully transformed to offer you a spacious and cozy living room, where you can share unforgettable moments with family and friends. The terrace, integrated into the living room through a glass enclosure with blinds, will allow you to enjoy an extra space both in winter and summer, with the warmth of the sun or the magic of the starry nights. The separate kitchen, which can be integrated into the living room, will inspire you to create delicious culinary experiences. And for your convenience, the home features a discreet laundry area, a spacious entrance hall and plenty of storage space, including 5 built-in, lined closets and a walk-in closet with two more closets in the master bedroom plus two more in the hallway. Lack of space and storage will not be a concern in this home. The two bathrooms, one en suite with bathtub and one with a large shower, will give you moments of