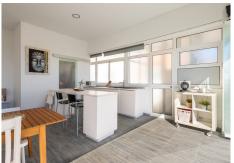

R4952902

Torremolinos

REF# R4952902 649.000 €

| BEDS | BATHS | BUILT  |
|------|-------|--------|
| 3    | 3     | 145 m² |

Welcome to your new home on the Costa del Sol! Let me introduce you to this exclusive duplex penthouse in one of the most coveted urbanizations in El Pinillo, where life is enjoyed to the fullest. Imagine waking up every morning to the sound of birdsong and the gentle coastal breeze caressing your face. When you open the windows, you will be greeted by bright and spacious rooms, where elegance and comfort merge to perfection. The house has, among other fantastic features, with floating floor, airone controlled by home automation hot and cold through your own mobile device in all rooms and water softening throughout the house. This penthouse, originally with 4 bedrooms, has been masterfully transformed to offer you a spacious and cozy living room, where you can share unforgettable moments with family and friends. The terrace, integrated into the living room through a glass enclosure with blinds, will allow you to enjoy an extra space both in winter and summer, with the warmth of the sun or the magic of the starry nights. The separate kitchen, which can be integrated into the living room, will inspire you to create delicious culinary experiences. And for your convenience, the home features a discreet laundry area, a spacious entrance hall and plenty of storage space, including 5 built-in, lined closets and a walk-in closet with two more closets in the master bedroom plus two more in the hallway. Lack of space and storage will not be a concern in this home. The two bathrooms, one en suite with bathtub and one with a large shower, will give you moments of