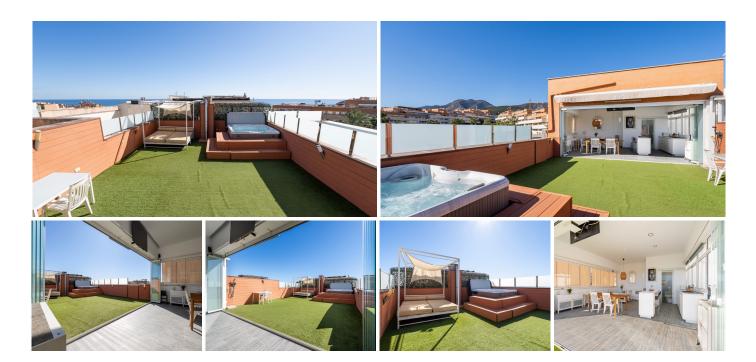

R4952902

Torremolinos

REF# R4952902 649.000 €

| BEDS | BATHS | BUILT  |
|------|-------|--------|
| 3    | 3     | 145 m² |

Welcome to your new home on the Costa del Sol! Let me introduce you to this exclusive duplex penthouse in one of the most coveted urbanizations in El Pinillo, where life is enjoyed to the fullest. Imagine waking up every morning to the sound of birdsong and the gentle coastal breeze caressing your face. When you open the windows, you will be greeted by bright and spacious rooms, where elegance and comfort merge to perfection. The house has, among other fantastic features, with floating floor, airone controlled by home automation hot and cold through your own mobile device in all rooms and water softening throughout the house. This penthouse, originally with 4 bedrooms, has been masterfully transformed to offer you a spacious and cozy living room, where you can share unforgettable moments with family and friends. The terrace, integrated into the living room through a glass enclosure with blinds, will allow you to enjoy an extra space both in winter and summer, with the warmth of the sun or the magic of the starry nights. The separate kitchen, which can be integrated into the living room, will inspire you to create delicious culinary experiences. And for your convenience, the home features a discreet laundry area, a spacious entrance hall and plenty of storage space, including 5 built-in, lined closets and a walk-in closet with two more closets in the master bedroom plus two more in the hallway. Lack of space and storage will not be a concern in this home. The two bathrooms, one en suite with bathtub and one with a large shower, will give you moments of

relaxation and well-being. But the best is yet to be discovered on the upper floor. Ascend the elegant spiral staircase bathed in natural light and access your own private oasis: a huge solarium with Lumon glass curtains and motorized awning, where you can create your chillout space, play area, jacuzzi, sun shower, Balinese bed, barbecue, a fully equipped kitchen and a functional toilet for your outdoor events. The perfect setting to enjoy unforgettable evenings with panoramic views! And to complete this luxury experience, the house includes a large garage and storage room. Living in this urbanization is synonymous with tranquility and well-being. Enjoy its spacious common areas, with gardens, swimming pool, playground and paddle tennis court. In addition, the location is unbeatable: within walking distance of the train station, the Parque de la Batería, schools, the beach of La Carihuela and with easy access to the highway. In short, this penthouse is much more than a home, it is a lifestyle. A place where comfort, elegance and well-being come together to offer you a unique experience on the Costa del Sol. Don't miss the opportunity to make this dream yours, contact us today and start living the life you deserve! In compliance with the decree of the Junta de Andalucía 218/2005 of October 11, 2005, the client is informed that the notary, registry and ITP costs are not included in the price. The real estate brokerage is included in the price.