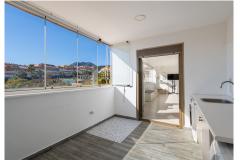

R4952902

Torremolinos

REF# R4952902 649.000 €

| BEDS | BATHS | BUILT  |
|------|-------|--------|
| 3    | 3     | 145 m² |

Welcome to your new home on the Costa del Sol! Let me introduce you to this exclusive duplex penthouse in one of the most coveted urbanizations in El Pinillo, where life is enjoyed to the fullest. Imagine waking up every morning to the sound of birdsong and the gentle coastal breeze caressing your face. When you open the windows, you will be greeted by bright and spacious rooms, where elegance and comfort merge to perfection. The house has, among other fantastic features, with floating floor, airone controlled by home automation hot and cold through your own mobile device in all rooms and water softening throughout the house. This penthouse, originally with 4 bedrooms, has been masterfully transformed to offer you a spacious and cozy living room, where you can share unforgettable moments with family and friends. The terrace, integrated into the living room through a glass enclosure with blinds, will allow you to enjoy an extra space both in winter and summer, with the warmth of the sun or the magic of the starry nights. The separate kitchen, which can be integrated into the living room, will inspire you to create delicious culinary experiences. And for your convenience, the home features a discreet laundry area, a spacious entrance hall and plenty of storage space, including 5 built-in, lined closets and a walk-in closet with two more closets in the master bedroom plus two more in the hallway. Lack of space and storage will not be a concern in this home. The two bathrooms, one en suite with bathtub and one with a large shower, will give you moments of