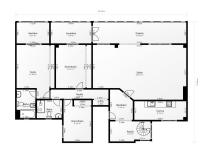

R4952902

Torremolinos

REF# R4952902 649.000 €

| BEDS | BATHS | BUILT  |
|------|-------|--------|
| 3    | 3     | 145 m² |

Welcome to your new home on the Costa del Sol! Let me introduce you to this exclusive duplex penthouse in one of the most coveted urbanizations in El Pinillo, where life is enjoyed to the fullest. Imagine waking up every morning to the sound of birdsong and the gentle coastal breeze caressing your face. When you open the windows, you will be greeted by bright and spacious rooms, where elegance and comfort merge to perfection. The house has, among other fantastic features, with floating floor, airone controlled by home automation hot and cold through your own mobile device in all rooms and water softening throughout the house. This penthouse, originally with 4 bedrooms, has been masterfully transformed to offer you a spacious and cozy living room, where you can share unforgettable moments with family and friends. The terrace, integrated into the living room through a glass enclosure with blinds, will allow you to enjoy an extra space both in winter and summer, with the warmth of the sun or the magic of the starry nights. The separate kitchen, which can be integrated into the living room, will inspire you to create delicious culinary experiences. And for your convenience, the home features a discreet laundry area, a spacious entrance hall and plenty of storage space, including 5 built-in, lined closets and a walk-in closet with two more closets in the master bedroom plus two more in the hallway. Lack of space and storage will not be a concern in this home. The two bathrooms, one en suite with bathtub and one with a large shower, will give you moments of

relaxation and well-being. But the best is yet to be discovered on the upper floor. Ascend the elegant spiral staircase bathed in natural light and access your own private oasis: a huge solarium with Lumon glass curtains and motorized awning, where you can create your chillout space, play area, jacuzzi, sun shower, Balinese bed, barbecue, a fully equipped kitchen and a functional toilet for your outdoor events. The perfect setting to enjoy unforgettable evenings with panoramic views! And to complete this luxury experience, the house includes a large garage and storage room. Living in this urbanization is synonymous with tranquility and well-being. Enjoy its spacious common areas, with gardens, swimming pool, playground and paddle tennis court. In addition, the location is unbeatable: within walking distance of the train station, the Parque de la Batería, schools, the beach of La Carihuela and with easy access to the highway. In short, this penthouse is much more than a home, it is a lifestyle. A place where comfort, elegance and well-being come together to offer you a unique experience on the Costa del Sol. Don't miss the opportunity to make this dream yours, contact us today and start living the life you deserve! In compliance with the decree of the Junta de Andalucía 218/2005 of October 11, 2005, the client is informed that the notary, registry and ITP costs are not included in the price. The real estate brokerage is included in the price.