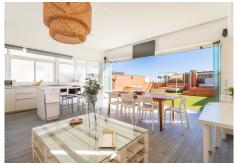

R4952902

Torremolinos

REF# R4952902 649.000 €

| BEDS | BATHS | BUILT  |
|------|-------|--------|
| 3    | 3     | 145 m² |

Welcome to your new home on the Costa del Sol! Let me introduce you to this exclusive duplex penthouse in one of the most coveted urbanizations in El Pinillo, where life is enjoyed to the fullest. Imagine waking up every morning to the sound of birdsong and the gentle coastal breeze caressing your face. When you open the windows, you will be greeted by bright and spacious rooms, where elegance and comfort merge to perfection. The house has, among other fantastic features, with floating floor, airone controlled by home automation hot and cold through your own mobile device in all rooms and water softening throughout the house. This penthouse, originally with 4 bedrooms, has been masterfully transformed to offer you a spacious and cozy living room, where you can share unforgettable moments with family and friends. The terrace, integrated into the living room through a glass enclosure with blinds, will allow you to enjoy an extra space both in winter and summer, with the warmth of the sun or the magic of the starry nights. The separate kitchen, which can be integrated into the living room, will inspire you to create delicious culinary experiences. And for your convenience, the home features a discreet laundry area, a spacious entrance hall and plenty of storage space, including 5 built-in, lined closets and a walk-in closet with two more closets in the master bedroom plus two more in the hallway. Lack of space and storage will not be a concern in this home. The two bathrooms, one en suite with bathtub and one with a large shower, will give you moments of