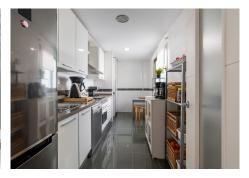

R4952902

Torremolinos

REF# R4952902 649.000 €

| BEDS | BATHS | BUILT  |
|------|-------|--------|
| 3    | 3     | 145 m² |

Welcome to your new home on the Costa del Sol! Let me introduce you to this exclusive duplex penthouse in one of the most coveted urbanizations in El Pinillo, where life is enjoyed to the fullest. Imagine waking up every morning to the sound of birdsong and the gentle coastal breeze caressing your face. When you open the windows, you will be greeted by bright and spacious rooms, where elegance and comfort merge to perfection. The house has, among other fantastic features, with floating floor, airone controlled by home automation hot and cold through your own mobile device in all rooms and water softening throughout the house. This penthouse, originally with 4 bedrooms, has been masterfully transformed to offer you a spacious and cozy living room, where you can share unforgettable moments with family and friends. The terrace, integrated into the living room through a glass enclosure with blinds, will allow you to enjoy an extra space both in winter and summer, with the warmth of the sun or the magic of the starry nights. The separate kitchen, which can be integrated into the living room, will inspire you to create delicious culinary experiences. And for your convenience, the home features a discreet laundry area, a spacious entrance hall and plenty of storage space, including 5 built-in, lined closets and a walk-in closet with two more closets in the master bedroom plus two more in the hallway. Lack of space and storage will not be a concern in this home. The two bathrooms, one en suite with bathtub and one with a large shower, will give you moments of