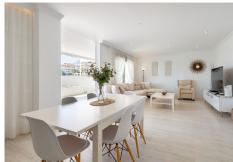

R4952902

Torremolinos

REF# R4952902 649.000 €

| BEDS | BATHS | BUILT  |
|------|-------|--------|
| 3    | 3     | 145 m² |

Welcome to your new home on the Costa del Sol! Let me introduce you to this exclusive duplex penthouse in one of the most coveted urbanizations in El Pinillo, where life is enjoyed to the fullest. Imagine waking up every morning to the sound of birdsong and the gentle coastal breeze caressing your face. When you open the windows, you will be greeted by bright and spacious rooms, where elegance and comfort merge to perfection. The house has, among other fantastic features, with floating floor, airone controlled by home automation hot and cold through your own mobile device in all rooms and water softening throughout the house. This penthouse, originally with 4 bedrooms, has been masterfully transformed to offer you a spacious and cozy living room, where you can share unforgettable moments with family and friends. The terrace, integrated into the living room through a glass enclosure with blinds, will allow you to enjoy an extra space both in winter and summer, with the warmth of the sun or the magic of the starry nights. The separate kitchen, which can be integrated into the living room, will inspire you to create delicious culinary experiences. And for your convenience, the home features a discreet laundry area, a spacious entrance hall and plenty of storage space, including 5 built-in, lined closets and a walk-in closet with two more closets in the master bedroom plus two more in the hallway. Lack of space and storage will not be a concern in this home. The two bathrooms, one en suite with bathtub and one with a large shower, will give you moments of