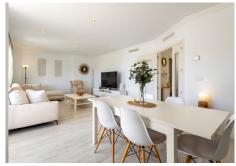

R4952902

Torremolinos

REF# R4952902 649.000 €

| BEDS | BATHS | BUILT  |
|------|-------|--------|
| 3    | 3     | 145 m² |

Welcome to your new home on the Costa del Sol! Let me introduce you to this exclusive duplex penthouse in one of the most coveted urbanizations in El Pinillo, where life is enjoyed to the fullest. Imagine waking up every morning to the sound of birdsong and the gentle coastal breeze caressing your face. When you open the windows, you will be greeted by bright and spacious rooms, where elegance and comfort merge to perfection. The house has, among other fantastic features, with floating floor, airone controlled by home automation hot and cold through your own mobile device in all rooms and water softening throughout the house. This penthouse, originally with 4 bedrooms, has been masterfully transformed to offer you a spacious and cozy living room, where you can share unforgettable moments with family and friends. The terrace, integrated into the living room through a glass enclosure with blinds, will allow you to enjoy an extra space both in winter and summer, with the warmth of the sun or the magic of the starry nights. The separate kitchen, which can be integrated into the living room, will inspire you to create delicious culinary experiences. And for your convenience, the home features a discreet laundry area, a spacious entrance hall and plenty of storage space, including 5 built-in, lined closets and a walk-in closet with two more closets in the master bedroom plus two more in the hallway. Lack of space and storage will not be a concern in this home. The two bathrooms, one en suite with bathtub and one with a large shower, will give you moments of