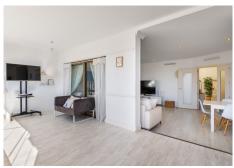

R4952902

Torremolinos

REF# R4952902 649.000 €

| BEDS | BATHS | BUILT  |
|------|-------|--------|
| 3    | 3     | 145 m² |

Welcome to your new home on the Costa del Sol! Let me introduce you to this exclusive duplex penthouse in one of the most coveted urbanizations in El Pinillo, where life is enjoyed to the fullest. Imagine waking up every morning to the sound of birdsong and the gentle coastal breeze caressing your face. When you open the windows, you will be greeted by bright and spacious rooms, where elegance and comfort merge to perfection. The house has, among other fantastic features, with floating floor, airone controlled by home automation hot and cold through your own mobile device in all rooms and water softening throughout the house. This penthouse, originally with 4 bedrooms, has been masterfully transformed to offer you a spacious and cozy living room, where you can share unforgettable moments with family and friends. The terrace, integrated into the living room through a glass enclosure with blinds, will allow you to enjoy an extra space both in winter and summer, with the warmth of the sun or the magic of the starry nights. The separate kitchen, which can be integrated into the living room, will inspire you to create delicious culinary experiences. And for your convenience, the home features a discreet laundry area, a spacious entrance hall and plenty of storage space, including 5 built-in, lined closets and a walk-in closet with two more closets in the master bedroom plus two more in the hallway. Lack of space and storage will not be a concern in this home. The two bathrooms, one en suite with bathtub and one with a large shower, will give you moments of