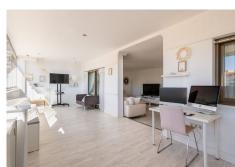

R4952902

Torremolinos

REF# R4952902 649.000 €

| BEDS | BATHS | BUILT  |
|------|-------|--------|
| 3    | 3     | 145 m² |

Welcome to your new home on the Costa del Sol! Let me introduce you to this exclusive duplex penthouse in one of the most coveted urbanizations in El Pinillo, where life is enjoyed to the fullest. Imagine waking up every morning to the sound of birdsong and the gentle coastal breeze caressing your face. When you open the windows, you will be greeted by bright and spacious rooms, where elegance and comfort merge to perfection. The house has, among other fantastic features, with floating floor, airone controlled by home automation hot and cold through your own mobile device in all rooms and water softening throughout the house. This penthouse, originally with 4 bedrooms, has been masterfully transformed to offer you a spacious and cozy living room, where you can share unforgettable moments with family and friends. The terrace, integrated into the living room through a glass enclosure with blinds, will allow you to enjoy an extra space both in winter and summer, with the warmth of the sun or the magic of the starry nights. The separate kitchen, which can be integrated into the living room, will inspire you to create delicious culinary experiences. And for your convenience, the home features a discreet laundry area, a spacious entrance hall and plenty of storage space, including 5 built-in, lined closets and a walk-in closet with two more closets in the master bedroom plus two more in the hallway. Lack of space and storage will not be a concern in this home. The two bathrooms, one en suite with bathtub and one with a large shower, will give you moments of