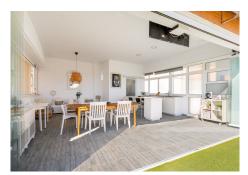

R4952902

Torremolinos

REF# R4952902 649.000 €

| BEDS | BATHS | BUILT  |
|------|-------|--------|
| 3    | 3     | 145 m² |

Welcome to your new home on the Costa del Sol! Let me introduce you to this exclusive duplex penthouse in one of the most coveted urbanizations in El Pinillo, where life is enjoyed to the fullest. Imagine waking up every morning to the sound of birdsong and the gentle coastal breeze caressing your face. When you open the windows, you will be greeted by bright and spacious rooms, where elegance and comfort merge to perfection. The house has, among other fantastic features, with floating floor, airone controlled by home automation hot and cold through your own mobile device in all rooms and water softening throughout the house. This penthouse, originally with 4 bedrooms, has been masterfully transformed to offer you a spacious and cozy living room, where you can share unforgettable moments with family and friends. The terrace, integrated into the living room through a glass enclosure with blinds, will allow you to enjoy an extra space both in winter and summer, with the warmth of the sun or the magic of the starry nights. The separate kitchen, which can be integrated into the living room, will inspire you to create delicious culinary experiences. And for your convenience, the home features a discreet laundry area, a spacious entrance hall and plenty of storage space, including 5 built-in, lined closets and a walk-in closet with two more closets in the master bedroom plus two more in the hallway. Lack of space and storage will not be a concern in this home. The two bathrooms, one en suite with bathtub and one with a large shower, will give you moments of