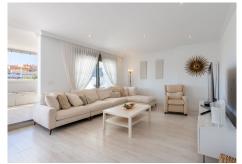

R4952902

Torremolinos

REF# R4952902 649.000 €

| BEDS | BATHS | BUILT  |
|------|-------|--------|
| 3    | 3     | 145 m² |

Welcome to your new home on the Costa del Sol! Let me introduce you to this exclusive duplex penthouse in one of the most coveted urbanizations in El Pinillo, where life is enjoyed to the fullest. Imagine waking up every morning to the sound of birdsong and the gentle coastal breeze caressing your face. When you open the windows, you will be greeted by bright and spacious rooms, where elegance and comfort merge to perfection. The house has, among other fantastic features, with floating floor, airone controlled by home automation hot and cold through your own mobile device in all rooms and water softening throughout the house. This penthouse, originally with 4 bedrooms, has been masterfully transformed to offer you a spacious and cozy living room, where you can share unforgettable moments with family and friends. The terrace, integrated into the living room through a glass enclosure with blinds, will allow you to enjoy an extra space both in winter and summer, with the warmth of the sun or the magic of the starry nights. The separate kitchen, which can be integrated into the living room, will inspire you to create delicious culinary experiences. And for your convenience, the home features a discreet laundry area, a spacious entrance hall and plenty of storage space, including 5 built-in, lined closets and a walk-in closet with two more closets in the master bedroom plus two more in the hallway. Lack of space and storage will not be a concern in this home. The two bathrooms, one en suite with bathtub and one with a large shower, will give you moments of