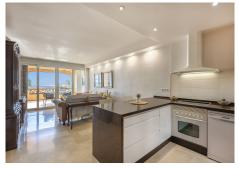

## R4955413

**P** El Faro

REF# R4955413 415.000 €

| BEDS | BATHS | BUILT  |
|------|-------|--------|
| 2    | 2     | 188 m² |

Welcome to a beachfront gem in the exclusive Faro area of ??Mijas Costa! This stunning beachfront property offers a perfect combination of comfort and luxury, with panoramic sea views from its private solarium. The house has 2 bedrooms, one double and one single, ideal for resting and enjoying the surroundings. It has two complete bathrooms, carefully designed, and an open-plan kitchen with elegant Italian granite, which connects perfectly with a spacious living room that, in turn, has direct access to a glazed terrace, perfect for enjoying the weather all year round. But the best thing about this property is in the solarium. Here you can relax in its modern jacuzzi, enjoy a delicious barbecue or spend moments of total disconnection in the chill out area, while contemplating the views of the sea that surround you. In addition, the complex has two community pools, both with impressive sea views, so you can enjoy the sun and the sea breeze at all times. A unique opportunity to live in a privileged environment, with everything you need to enjoy a quiet and comfortable life by the sea. Don't miss this opportunity to live the coastal lifestyle you've always dreamed of! "According to decree of the Junta de Andalucia 218-2005 of October 11, it is reported that notary, registration and ITP expenses are not included in the price."