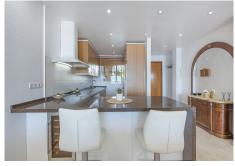

## R4955413

**P** El Faro

REF# R4955413 415.000 €

| BEDS | BATHS | BUILT  |
|------|-------|--------|
| 2    | 2     | 188 m² |

Welcome to a beachfront gem in the exclusive Faro area of ??Mijas Costa! This stunning beachfront property offers a perfect combination of comfort and luxury, with panoramic sea views from its private solarium. The house has 2 bedrooms, one double and one single, ideal for resting and enjoying the surroundings. It has two complete bathrooms, carefully designed, and an open-plan kitchen with elegant Italian granite, which connects perfectly with a spacious living room that, in turn, has direct access to a glazed terrace, perfect for enjoying the weather all year round. But the best thing about this property is in the solarium. Here you can relax in its modern jacuzzi, enjoy a delicious barbecue or spend moments of total disconnection in the chill out area, while contemplating the views of the sea that surround you. In addition, the complex has two community pools, both with impressive sea views, so you can enjoy the sun and the sea breeze at all times. A unique opportunity to live in a privileged environment, with everything you need to enjoy a quiet and comfortable life by the sea. Don't miss this opportunity to live the coastal lifestyle you've always dreamed of! "According to decree of the Junta de Andalucia 218-2005 of October 11, it is reported that notary, registration and ITP expenses are not included in the price."