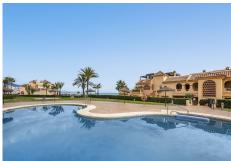

## R4955413

**P** El Faro

REF# R4955413 415.000 €

| BEDS | BATHS | BUILT  |
|------|-------|--------|
| 2    | 2     | 188 m² |

Welcome to a beachfront gem in the exclusive Faro area of ??Mijas Costa! This stunning beachfront property offers a perfect combination of comfort and luxury, with panoramic sea views from its private solarium. The house has 2 bedrooms, one double and one single, ideal for resting and enjoying the surroundings. It has two complete bathrooms, carefully designed, and an open-plan kitchen with elegant Italian granite, which connects perfectly with a spacious living room that, in turn, has direct access to a glazed terrace, perfect for enjoying the weather all year round. But the best thing about this property is in the solarium. Here you can relax in its modern jacuzzi, enjoy a delicious barbecue or spend moments of total disconnection in the chill out area, while contemplating the views of the sea that surround you. In addition, the complex has two community pools, both with impressive sea views, so you can enjoy the sun and the sea breeze at all times. A unique opportunity to live in a privileged environment, with everything you need to enjoy a quiet and comfortable life by the sea. Don't miss this opportunity to live the coastal lifestyle you've always dreamed of! "According to decree of the Junta de Andalucia 218-2005 of October 11, it is reported that notary, registration and ITP expenses are not included in the price."