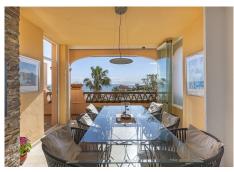

## R4955413

**P** El Faro

REF# R4955413 415.000 €

| BEDS | BATHS | BUILT  |
|------|-------|--------|
| 2    | 2     | 188 m² |

Welcome to a beachfront gem in the exclusive Faro area of ??Mijas Costa! This stunning beachfront property offers a perfect combination of comfort and luxury, with panoramic sea views from its private solarium. The house has 2 bedrooms, one double and one single, ideal for resting and enjoying the surroundings. It has two complete bathrooms, carefully designed, and an open-plan kitchen with elegant Italian granite, which connects perfectly with a spacious living room that, in turn, has direct access to a glazed terrace, perfect for enjoying the weather all year round. But the best thing about this property is in the solarium. Here you can relax in its modern jacuzzi, enjoy a delicious barbecue or spend moments of total disconnection in the chill out area, while contemplating the views of the sea that surround you. In addition, the complex has two community pools, both with impressive sea views, so you can enjoy the sun and the sea breeze at all times. A unique opportunity to live in a privileged environment, with everything you need to enjoy a quiet and comfortable life by the sea. Don't miss this opportunity to live the coastal lifestyle you've always dreamed of! "According to decree of the Junta de Andalucia 218-2005 of October 11, it is reported that notary, registration and ITP expenses are not included in the price."