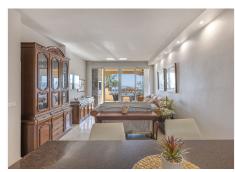

## R4955413

**P** El Faro

REF# R4955413 415.000 €

| BEDS | BATHS | BUILT  |
|------|-------|--------|
| 2    | 2     | 188 m² |

Welcome to a beachfront gem in the exclusive Faro area of ??Mijas Costa! This stunning beachfront property offers a perfect combination of comfort and luxury, with panoramic sea views from its private solarium. The house has 2 bedrooms, one double and one single, ideal for resting and enjoying the surroundings. It has two complete bathrooms, carefully designed, and an open-plan kitchen with elegant Italian granite, which connects perfectly with a spacious living room that, in turn, has direct access to a glazed terrace, perfect for enjoying the weather all year round. But the best thing about this property is in the solarium. Here you can relax in its modern jacuzzi, enjoy a delicious barbecue or spend moments of total disconnection in the chill out area, while contemplating the views of the sea that surround you. In addition, the complex has two community pools, both with impressive sea views, so you can enjoy the sun and the sea breeze at all times. A unique opportunity to live in a privileged environment, with everything you need to enjoy a quiet and comfortable life by the sea. Don't miss this opportunity to live the coastal lifestyle you've always dreamed of! "According to decree of the Junta de Andalucia 218-2005 of October 11, it is reported that notary, registration and ITP expenses are not included in the price."