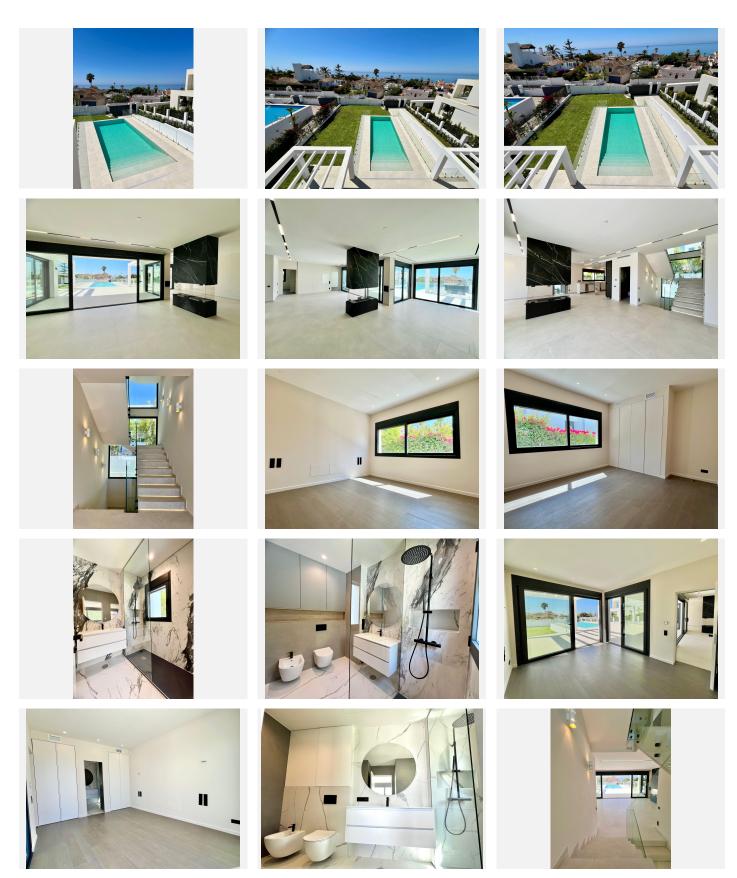

#### **Q** Elviria

REF# R4284901 3.899.000 €

| BEDS | BATHS | BUILT  | PLOT   | TERRACE |
|------|-------|--------|--------|---------|
| 6    | 6     | 450 m² | 890 m² | 110 m²  |

MODERN NEW BUILT SECOND LINE BEACH VILLA IN ELVIRIA Located in a beautiful corner of exclusive Elviria. This elegant villa has aesthetic perfection and the technological avant-garde come together in an exquisite architectural work. It has more than 450 square meters of useful surface, they have been perfectly designed to satisfy the most demanding tastes, including 4 bedrooms with en-suite bathrooms, large closets, air conditioning system for greater comfort and energy efficiency, a modern open kitchen. The terrace and pool area have great privacy. And from there you can enjoy the beautiful sea views and the peaceful surroundings. The very high quality furniture is also available to the new owner but is not included in the sale price. The property has a large plot of 890 m2. It is an ideal house to live all year round or as an exclusive second residence in a privileged location. Next to shopping centers with all kinds of shops, restaurants and services, just 60 meters from one of the best beaches in Marbella and 15 minutes from Nikki Beach, one of the most fashionable beach clubs, frequented by the international jet set that spends their summer on the Costa del Sol, and only 10 minutes by car from the center of Marbella and its typical streets full of charm. This is a unique property for its location, views, design and high-end build quality. Come visit it, you will fall in love!