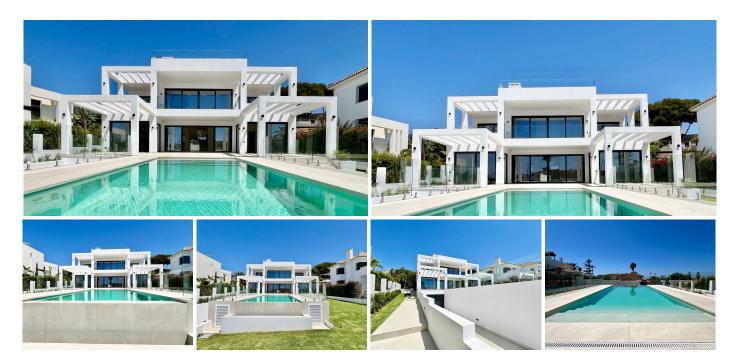

#### **Q** Elviria

REF# R4284901 3.899.000 €

| BEDS | BATHS | BUILT  | PLOT   | TERRACE |
|------|-------|--------|--------|---------|
| 6    | 6     | 450 m² | 890 m² | 110 m²  |

MODERN NEW BUILT SECOND LINE BEACH VILLA IN ELVIRIA Located in a beautiful corner of exclusive Elviria. This elegant villa has aesthetic perfection and the technological avant-garde come together in an exquisite architectural work. It has more than 450 square meters of useful surface, they have been perfectly designed to satisfy the most demanding tastes, including 4 bedrooms with en-suite bathrooms, large closets, air conditioning system for greater comfort and energy efficiency, a modern open kitchen. The terrace and pool area have great privacy. And from there you can enjoy the beautiful sea views and the peaceful surroundings. The very high quality furniture is also available to the new owner but is not included in the sale price. The property has a large plot of 890 m2. It is an ideal house to live all year round or as an exclusive second residence in a privileged location. Next to shopping centers with all kinds of shops, restaurants and services, just 60 meters from one of the best beaches in Marbella and 15 minutes from Nikki Beach, one of the most fashionable beach clubs, frequented by the international jet set that spends their summer on the Costa del Sol, and only 10 minutes by car from the center of Marbella and its typical streets full of charm. This is a unique property for its location, views, design and high-end build quality. Come visit it, you will fall in love!