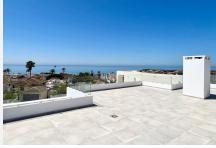

#### **Q** Elviria

REF# R4284901 3.899.000 €

| BEDS | BATHS | BUILT  | PLOT   | TERRACE |
|------|-------|--------|--------|---------|
| 6    | 6     | 450 m² | 890 m² | 110 m²  |

MODERN NEW BUILT SECOND LINE BEACH VILLA IN ELVIRIA Located in a beautiful corner of exclusive Elviria. This elegant villa has aesthetic perfection and the technological avant-garde come together in an exquisite architectural work. It has more than 450 square meters of useful surface, they have been perfectly designed to satisfy the most demanding tastes, including 4 bedrooms with en-suite bathrooms, large closets, air conditioning system for greater comfort and energy efficiency, a modern open kitchen. The terrace and pool area have great privacy. And from there you can enjoy the beautiful sea views and the peaceful surroundings. The very high quality furniture is also available to the new owner but is not included in the sale price. The property has a large plot of 890 m2. It is an ideal house to live all year round or as an exclusive second residence in a privileged location. Next to shopping centers with all kinds of shops, restaurants and services, just 60 meters from one of the best beaches in Marbella and 15 minutes from Nikki Beach, one of the most fashionable beach clubs, frequented by the international jet set that spends their summer on the Costa del Sol, and only 10 minutes by car from the center of Marbella and its typical streets full of charm. This is a unique property for its location, views, design and high-end build quality. Come visit it, you will fall in love!