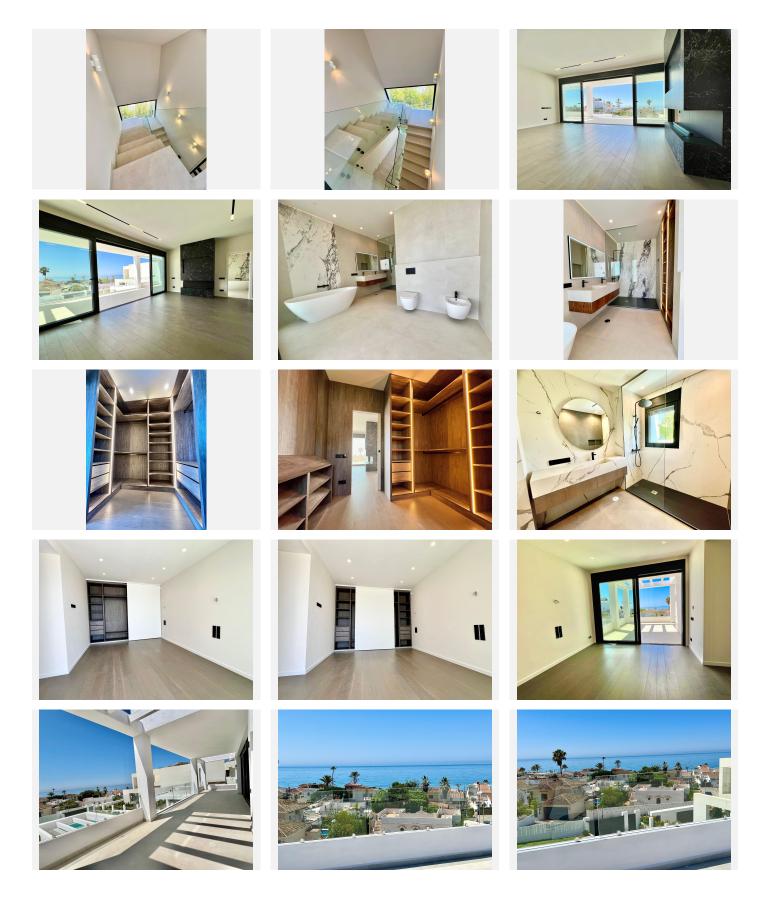

#### **Q** Elviria

REF# R4284901 3.899.000 €

| BEDS | BATHS | BUILT  | PLOT   | TERRACE |
|------|-------|--------|--------|---------|
| 6    | 6     | 450 m² | 890 m² | 110 m²  |

MODERN NEW BUILT SECOND LINE BEACH VILLA IN ELVIRIA Located in a beautiful corner of exclusive Elviria. This elegant villa has aesthetic perfection and the technological avant-garde come together in an exquisite architectural work. It has more than 450 square meters of useful surface, they have been perfectly designed to satisfy the most demanding tastes, including 4 bedrooms with en-suite bathrooms, large closets, air conditioning system for greater comfort and energy efficiency, a modern open kitchen. The terrace and pool area have great privacy. And from there you can enjoy the beautiful sea views and the peaceful surroundings. The very high quality furniture is also available to the new owner but is not included in the sale price. The property has a large plot of 890 m2. It is an ideal house to live all year round or as an exclusive second residence in a privileged location. Next to shopping centers with all kinds of shops, restaurants and services, just 60 meters from one of the best beaches in Marbella and 15 minutes from Nikki Beach, one of the most fashionable beach clubs, frequented by the international jet set that spends their summer on the Costa del Sol, and only 10 minutes by car from the center of Marbella and its typical streets full of charm. This is a unique property for its location, views, design and high-end build quality. Come visit it, you will fall in love!