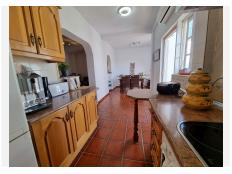

## R4799077

Alhaurín el Grande

REF# R4799077 194.900 €

| BEDS | BATHS | BUILT  |
|------|-------|--------|
| 3    | 1     | 116 m² |

Wonderful first floor apartment in a central yet quiet location. Imagine a charming and functional first floor apartment without any architectural barriers, which adapts perfectly to your needs. Upon entering, you are greeted by a cozy living room that becomes the heart of the home, an ideal space to relax or receive friends and family. The apartment has three rooms, each with enough space for you to customize them to your liking, whether as bedrooms, offices or playrooms. The bathroom is modern and functional, designed for convenience and comfort. The kitchen, open to the dining room, creates a fluid and luminous environment, where you can enjoy family meals and share special moments. From here, you have direct access to a large terrace that becomes an extension of the home, ideal for enjoying the outdoors. The terrace includes a storage and laundry area, which makes it especially practical. In addition, the apartment offers access to a large open-plan basement that is under construction, allowing you to customize this space according to your needs: a gym, a workshop, a games room, or whatever you wish. The incredible unobstructed views that can be appreciated from the apartment give you constant contact with nature, while the location on a quiet cul-de-sac street guarantees the peace and privacy you are looking for in a home. This apartment combines functionality, comfort and beauty in an ideal space to enjoy life.