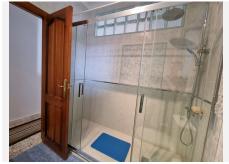

## R4799077

Alhaurín el Grande

REF# R4799077 194.900 €

| BEDS | BATHS | BUILT  |
|------|-------|--------|
| 3    | 1     | 116 m² |

Wonderful first floor apartment in a central yet quiet location. Imagine a charming and functional first floor apartment without any architectural barriers, which adapts perfectly to your needs. Upon entering, you are greeted by a cozy living room that becomes the heart of the home, an ideal space to relax or receive friends and family. The apartment has three rooms, each with enough space for you to customize them to your liking, whether as bedrooms, offices or playrooms. The bathroom is modern and functional, designed for convenience and comfort. The kitchen, open to the dining room, creates a fluid and luminous environment, where you can enjoy family meals and share special moments. From here, you have direct access to a large terrace that becomes an extension of the home, ideal for enjoying the outdoors. The terrace includes a storage and laundry area, which makes it especially practical. In addition, the apartment offers access to a large open-plan basement that is under construction, allowing you to customize this space according to your needs: a gym, a workshop, a games room, or whatever you wish. The incredible unobstructed views that can be appreciated from the apartment give you constant contact with nature, while the location on a quiet cul-de-sac street guarantees the peace and privacy you are looking for in a home. This apartment combines functionality, comfort and beauty in an ideal space to enjoy life.