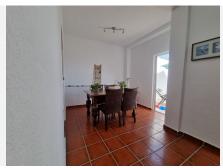

## R4799077

Alhaurín el Grande

REF# R4799077 194.900 €

| BEDS | BATHS | BUILT  |
|------|-------|--------|
| 3    | 1     | 116 m² |

Wonderful first floor apartment in a central yet quiet location. Imagine a charming and functional first floor apartment without any architectural barriers, which adapts perfectly to your needs. Upon entering, you are greeted by a cozy living room that becomes the heart of the home, an ideal space to relax or receive friends and family. The apartment has three rooms, each with enough space for you to customize them to your liking, whether as bedrooms, offices or playrooms. The bathroom is modern and functional, designed for convenience and comfort. The kitchen, open to the dining room, creates a fluid and luminous environment, where you can enjoy family meals and share special moments. From here, you have direct access to a large terrace that becomes an extension of the home, ideal for enjoying the outdoors. The terrace includes a storage and laundry area, which makes it especially practical. In addition, the apartment offers access to a large open-plan basement that is under construction, allowing you to customize this space according to your needs: a gym, a workshop, a games room, or whatever you wish. The incredible unobstructed views that can be appreciated from the apartment give you constant contact with nature, while the location on a quiet cul-de-sac street guarantees the peace and privacy you are looking for in a home. This apartment combines functionality, comfort and beauty in an ideal space to enjoy life.