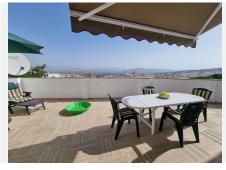

## R4799077

Alhaurín el Grande

REF# R4799077 194.900 €

| BEDS | BATHS | BUILT  |
|------|-------|--------|
| 3    | 1     | 116 m² |

Wonderful first floor apartment in a central yet quiet location. Imagine a charming and functional first floor apartment without any architectural barriers, which adapts perfectly to your needs. Upon entering, you are greeted by a cozy living room that becomes the heart of the home, an ideal space to relax or receive friends and family. The apartment has three rooms, each with enough space for you to customize them to your liking, whether as bedrooms, offices or playrooms. The bathroom is modern and functional, designed for convenience and comfort. The kitchen, open to the dining room, creates a fluid and luminous environment, where you can enjoy family meals and share special moments. From here, you have direct access to a large terrace that becomes an extension of the home, ideal for enjoying the outdoors. The terrace includes a storage and laundry area, which makes it especially practical. In addition, the apartment offers access to a large open-plan basement that is under construction, allowing you to customize this space according to your needs: a gym, a workshop, a games room, or whatever you wish. The incredible unobstructed views that can be appreciated from the apartment give you constant contact with nature, while the location on a quiet cul-de-sac street guarantees the peace and privacy you are looking for in a home. This apartment combines functionality, comfort and beauty in an ideal space to enjoy life.