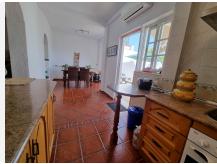

## R4799077

Alhaurín el Grande

REF# R4799077 194.900 €

| BEDS | BATHS | BUILT  |
|------|-------|--------|
| 3    | 1     | 116 m² |

Wonderful first floor apartment in a central yet quiet location. Imagine a charming and functional first floor apartment without any architectural barriers, which adapts perfectly to your needs. Upon entering, you are greeted by a cozy living room that becomes the heart of the home, an ideal space to relax or receive friends and family. The apartment has three rooms, each with enough space for you to customize them to your liking, whether as bedrooms, offices or playrooms. The bathroom is modern and functional, designed for convenience and comfort. The kitchen, open to the dining room, creates a fluid and luminous environment, where you can enjoy family meals and share special moments. From here, you have direct access to a large terrace that becomes an extension of the home, ideal for enjoying the outdoors. The terrace includes a storage and laundry area, which makes it especially practical. In addition, the apartment offers access to a large open-plan basement that is under construction, allowing you to customize this space according to your needs: a gym, a workshop, a games room, or whatever you wish. The incredible unobstructed views that can be appreciated from the apartment give you constant contact with nature, while the location on a quiet cul-de-sac street guarantees the peace and privacy you are looking for in a home. This apartment combines functionality, comfort and beauty in an ideal space to enjoy life.