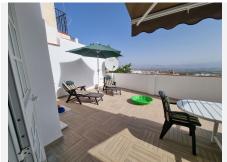

## R4799077

Alhaurín el Grande

REF# R4799077 194.900 €

| BEDS | BATHS | BUILT  |
|------|-------|--------|
| 3    | 1     | 116 m² |

Wonderful first floor apartment in a central yet quiet location. Imagine a charming and functional first floor apartment without any architectural barriers, which adapts perfectly to your needs. Upon entering, you are greeted by a cozy living room that becomes the heart of the home, an ideal space to relax or receive friends and family. The apartment has three rooms, each with enough space for you to customize them to your liking, whether as bedrooms, offices or playrooms. The bathroom is modern and functional, designed for convenience and comfort. The kitchen, open to the dining room, creates a fluid and luminous environment, where you can enjoy family meals and share special moments. From here, you have direct access to a large terrace that becomes an extension of the home, ideal for enjoying the outdoors. The terrace includes a storage and laundry area, which makes it especially practical. In addition, the apartment offers access to a large open-plan basement that is under construction, allowing you to customize this space according to your needs: a gym, a workshop, a games room, or whatever you wish. The incredible unobstructed views that can be appreciated from the apartment give you constant contact with nature, while the location on a quiet cul-de-sac street guarantees the peace and privacy you are looking for in a home. This apartment combines functionality, comfort and beauty in an ideal space to enjoy life.