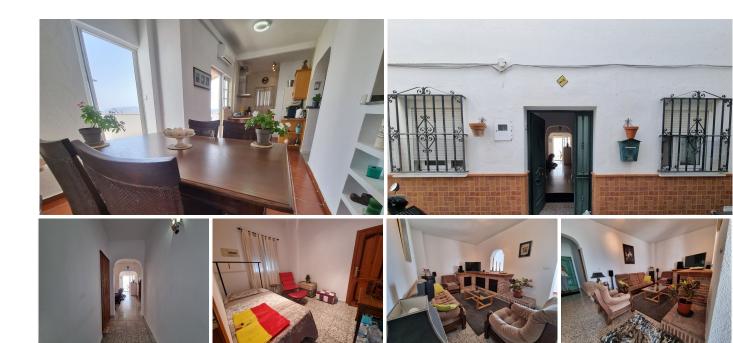

## R4799077

Alhaurín el Grande

REF# R4799077 194.900 €

| BEDS | BATHS | BUILT  |
|------|-------|--------|
| 3    | 1     | 116 m² |

Wonderful first floor apartment in a central yet quiet location. Imagine a charming and functional first floor apartment without any architectural barriers, which adapts perfectly to your needs. Upon entering, you are greeted by a cozy living room that becomes the heart of the home, an ideal space to relax or receive friends and family. The apartment has three rooms, each with enough space for you to customize them to your liking, whether as bedrooms, offices or playrooms. The bathroom is modern and functional, designed for convenience and comfort. The kitchen, open to the dining room, creates a fluid and luminous environment, where you can enjoy family meals and share special moments. From here, you have direct access to a large terrace that becomes an extension of the home, ideal for enjoying the outdoors. The terrace includes a storage and laundry area, which makes it especially practical. In addition, the apartment offers access to a large open-plan basement that is under construction, allowing you to customize this space according to your needs: a gym, a workshop, a games room, or whatever you wish. The incredible unobstructed views that can be appreciated from the apartment give you constant contact with nature, while the location on a quiet cul-de-sac street guarantees the peace and privacy you are looking for in a home. This apartment combines functionality, comfort and beauty in an ideal space to enjoy life.