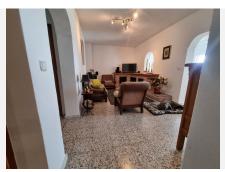

## R4799077

Alhaurín el Grande

REF# R4799077 194.900 €

| BEDS | BATHS | BUILT  |
|------|-------|--------|
| 3    | 1     | 116 m² |

Wonderful first floor apartment in a central yet quiet location. Imagine a charming and functional first floor apartment without any architectural barriers, which adapts perfectly to your needs. Upon entering, you are greeted by a cozy living room that becomes the heart of the home, an ideal space to relax or receive friends and family. The apartment has three rooms, each with enough space for you to customize them to your liking, whether as bedrooms, offices or playrooms. The bathroom is modern and functional, designed for convenience and comfort. The kitchen, open to the dining room, creates a fluid and luminous environment, where you can enjoy family meals and share special moments. From here, you have direct access to a large terrace that becomes an extension of the home, ideal for enjoying the outdoors. The terrace includes a storage and laundry area, which makes it especially practical. In addition, the apartment offers access to a large open-plan basement that is under construction, allowing you to customize this space according to your needs: a gym, a workshop, a games room, or whatever you wish. The incredible unobstructed views that can be appreciated from the apartment give you constant contact with nature, while the location on a quiet cul-de-sac street guarantees the peace and privacy you are looking for in a home. This apartment combines functionality, comfort and beauty in an ideal space to enjoy life.