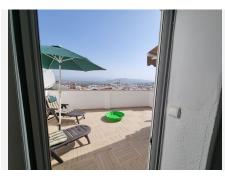

## R4799077

Alhaurín el Grande

REF# R4799077 194.900 €

| BEDS | BATHS | BUILT  |
|------|-------|--------|
| 3    | 1     | 116 m² |

Wonderful first floor apartment in a central yet quiet location. Imagine a charming and functional first floor apartment without any architectural barriers, which adapts perfectly to your needs. Upon entering, you are greeted by a cozy living room that becomes the heart of the home, an ideal space to relax or receive friends and family. The apartment has three rooms, each with enough space for you to customize them to your liking, whether as bedrooms, offices or playrooms. The bathroom is modern and functional, designed for convenience and comfort. The kitchen, open to the dining room, creates a fluid and luminous environment, where you can enjoy family meals and share special moments. From here, you have direct access to a large terrace that becomes an extension of the home, ideal for enjoying the outdoors. The terrace includes a storage and laundry area, which makes it especially practical. In addition, the apartment offers access to a large open-plan basement that is under construction, allowing you to customize this space according to your needs: a gym, a workshop, a games room, or whatever you wish. The incredible unobstructed views that can be appreciated from the apartment give you constant contact with nature, while the location on a quiet cul-de-sac street guarantees the peace and privacy you are looking for in a home. This apartment combines functionality, comfort and beauty in an ideal space to enjoy life.