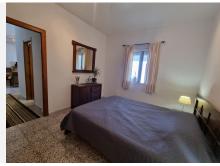

## R4799077

Alhaurín el Grande

REF# R4799077 194.900 €

| BEDS | BATHS | BUILT  |
|------|-------|--------|
| 3    | 1     | 116 m² |

Wonderful first floor apartment in a central yet quiet location. Imagine a charming and functional first floor apartment without any architectural barriers, which adapts perfectly to your needs. Upon entering, you are greeted by a cozy living room that becomes the heart of the home, an ideal space to relax or receive friends and family. The apartment has three rooms, each with enough space for you to customize them to your liking, whether as bedrooms, offices or playrooms. The bathroom is modern and functional, designed for convenience and comfort. The kitchen, open to the dining room, creates a fluid and luminous environment, where you can enjoy family meals and share special moments. From here, you have direct access to a large terrace that becomes an extension of the home, ideal for enjoying the outdoors. The terrace includes a storage and laundry area, which makes it especially practical. In addition, the apartment offers access to a large open-plan basement that is under construction, allowing you to customize this space according to your needs: a gym, a workshop, a games room, or whatever you wish. The incredible unobstructed views that can be appreciated from the apartment give you constant contact with nature, while the location on a quiet cul-de-sac street guarantees the peace and privacy you are looking for in a home. This apartment combines functionality, comfort and beauty in an ideal space to enjoy life.