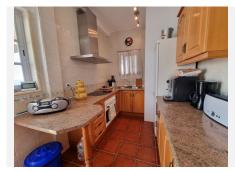

## R4799077

Alhaurín el Grande

REF# R4799077 194.900 €

| BEDS | BATHS | BUILT  |
|------|-------|--------|
| 3    | 1     | 116 m² |

Wonderful first floor apartment in a central yet quiet location. Imagine a charming and functional first floor apartment without any architectural barriers, which adapts perfectly to your needs. Upon entering, you are greeted by a cozy living room that becomes the heart of the home, an ideal space to relax or receive friends and family. The apartment has three rooms, each with enough space for you to customize them to your liking, whether as bedrooms, offices or playrooms. The bathroom is modern and functional, designed for convenience and comfort. The kitchen, open to the dining room, creates a fluid and luminous environment, where you can enjoy family meals and share special moments. From here, you have direct access to a large terrace that becomes an extension of the home, ideal for enjoying the outdoors. The terrace includes a storage and laundry area, which makes it especially practical. In addition, the apartment offers access to a large open-plan basement that is under construction, allowing you to customize this space according to your needs: a gym, a workshop, a games room, or whatever you wish. The incredible unobstructed views that can be appreciated from the apartment give you constant contact with nature, while the location on a quiet cul-de-sac street guarantees the peace and privacy you are looking for in a home. This apartment combines functionality, comfort and beauty in an ideal space to enjoy life.