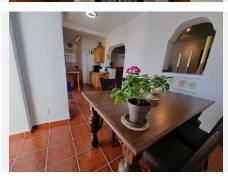

## R4799077

Alhaurín el Grande

REF# R4799077 194.900 €

| BEDS | BATHS | BUILT  |
|------|-------|--------|
| 3    | 1     | 116 m² |

Wonderful first floor apartment in a central yet quiet location. Imagine a charming and functional first floor apartment without any architectural barriers, which adapts perfectly to your needs. Upon entering, you are greeted by a cozy living room that becomes the heart of the home, an ideal space to relax or receive friends and family. The apartment has three rooms, each with enough space for you to customize them to your liking, whether as bedrooms, offices or playrooms. The bathroom is modern and functional, designed for convenience and comfort. The kitchen, open to the dining room, creates a fluid and luminous environment, where you can enjoy family meals and share special moments. From here, you have direct access to a large terrace that becomes an extension of the home, ideal for enjoying the outdoors. The terrace includes a storage and laundry area, which makes it especially practical. In addition, the apartment offers access to a large open-plan basement that is under construction, allowing you to customize this space according to your needs: a gym, a workshop, a games room, or whatever you wish. The incredible unobstructed views that can be appreciated from the apartment give you constant contact with nature, while the location on a quiet cul-de-sac street guarantees the peace and privacy you are looking for in a home. This apartment combines functionality, comfort and beauty in an ideal space to enjoy life.