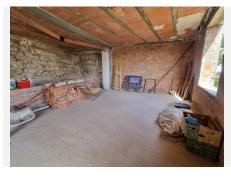

## R4799077

Alhaurín el Grande

REF# R4799077 194.900 €

| BEDS | BATHS | BUILT  |
|------|-------|--------|
| 3    | 1     | 116 m² |

Wonderful first floor apartment in a central yet quiet location. Imagine a charming and functional first floor apartment without any architectural barriers, which adapts perfectly to your needs. Upon entering, you are greeted by a cozy living room that becomes the heart of the home, an ideal space to relax or receive friends and family. The apartment has three rooms, each with enough space for you to customize them to your liking, whether as bedrooms, offices or playrooms. The bathroom is modern and functional, designed for convenience and comfort. The kitchen, open to the dining room, creates a fluid and luminous environment, where you can enjoy family meals and share special moments. From here, you have direct access to a large terrace that becomes an extension of the home, ideal for enjoying the outdoors. The terrace includes a storage and laundry area, which makes it especially practical. In addition, the apartment offers access to a large open-plan basement that is under construction, allowing you to customize this space according to your needs: a gym, a workshop, a games room, or whatever you wish. The incredible unobstructed views that can be appreciated from the apartment give you constant contact with nature, while the location on a quiet cul-de-sac street guarantees the peace and privacy you are looking for in a home. This apartment combines functionality, comfort and beauty in an ideal space to enjoy life.