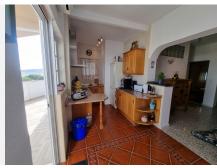

## R4799077

Alhaurín el Grande

REF# R4799077 194.900 €

| BEDS | BATHS | BUILT  |
|------|-------|--------|
| 3    | 1     | 116 m² |

Wonderful first floor apartment in a central yet quiet location. Imagine a charming and functional first floor apartment without any architectural barriers, which adapts perfectly to your needs. Upon entering, you are greeted by a cozy living room that becomes the heart of the home, an ideal space to relax or receive friends and family. The apartment has three rooms, each with enough space for you to customize them to your liking, whether as bedrooms, offices or playrooms. The bathroom is modern and functional, designed for convenience and comfort. The kitchen, open to the dining room, creates a fluid and luminous environment, where you can enjoy family meals and share special moments. From here, you have direct access to a large terrace that becomes an extension of the home, ideal for enjoying the outdoors. The terrace includes a storage and laundry area, which makes it especially practical. In addition, the apartment offers access to a large open-plan basement that is under construction, allowing you to customize this space according to your needs: a gym, a workshop, a games room, or whatever you wish. The incredible unobstructed views that can be appreciated from the apartment give you constant contact with nature, while the location on a quiet cul-de-sac street guarantees the peace and privacy you are looking for in a home. This apartment combines functionality, comfort and beauty in an ideal space to enjoy life.