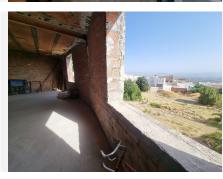

## R4799077

Alhaurín el Grande

REF# R4799077 194.900 €

| BEDS | BATHS | BUILT  |
|------|-------|--------|
| 3    | 1     | 116 m² |

Wonderful first floor apartment in a central yet quiet location. Imagine a charming and functional first floor apartment without any architectural barriers, which adapts perfectly to your needs. Upon entering, you are greeted by a cozy living room that becomes the heart of the home, an ideal space to relax or receive friends and family. The apartment has three rooms, each with enough space for you to customize them to your liking, whether as bedrooms, offices or playrooms. The bathroom is modern and functional, designed for convenience and comfort. The kitchen, open to the dining room, creates a fluid and luminous environment, where you can enjoy family meals and share special moments. From here, you have direct access to a large terrace that becomes an extension of the home, ideal for enjoying the outdoors. The terrace includes a storage and laundry area, which makes it especially practical. In addition, the apartment offers access to a large open-plan basement that is under construction, allowing you to customize this space according to your needs: a gym, a workshop, a games room, or whatever you wish. The incredible unobstructed views that can be appreciated from the apartment give you constant contact with nature, while the location on a quiet cul-de-sac street guarantees the peace and privacy you are looking for in a home. This apartment combines functionality, comfort and beauty in an ideal space to enjoy life.