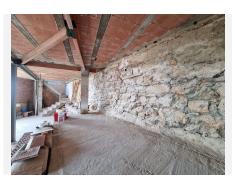

## R4799077

Alhaurín el Grande

REF# R4799077 194.900 €

| BEDS | BATHS | BUILT  |
|------|-------|--------|
| 3    | 1     | 116 m² |

Wonderful first floor apartment in a central yet quiet location. Imagine a charming and functional first floor apartment without any architectural barriers, which adapts perfectly to your needs. Upon entering, you are greeted by a cozy living room that becomes the heart of the home, an ideal space to relax or receive friends and family. The apartment has three rooms, each with enough space for you to customize them to your liking, whether as bedrooms, offices or playrooms. The bathroom is modern and functional, designed for convenience and comfort. The kitchen, open to the dining room, creates a fluid and luminous environment, where you can enjoy family meals and share special moments. From here, you have direct access to a large terrace that becomes an extension of the home, ideal for enjoying the outdoors. The terrace includes a storage and laundry area, which makes it especially practical. In addition, the apartment offers access to a large open-plan basement that is under construction, allowing you to customize this space according to your needs: a gym, a workshop, a games room, or whatever you wish. The incredible unobstructed views that can be appreciated from the apartment give you constant contact with nature, while the location on a quiet cul-de-sac street guarantees the peace and privacy you are looking for in a home. This apartment combines functionality, comfort and beauty in an ideal space to enjoy life.