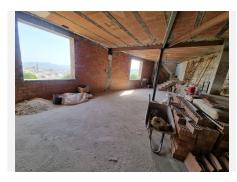

## R4799077

Alhaurín el Grande

REF# R4799077 194.900 €

| BEDS | BATHS | BUILT  |
|------|-------|--------|
| 3    | 1     | 116 m² |

Wonderful first floor apartment in a central yet quiet location. Imagine a charming and functional first floor apartment without any architectural barriers, which adapts perfectly to your needs. Upon entering, you are greeted by a cozy living room that becomes the heart of the home, an ideal space to relax or receive friends and family. The apartment has three rooms, each with enough space for you to customize them to your liking, whether as bedrooms, offices or playrooms. The bathroom is modern and functional, designed for convenience and comfort. The kitchen, open to the dining room, creates a fluid and luminous environment, where you can enjoy family meals and share special moments. From here, you have direct access to a large terrace that becomes an extension of the home, ideal for enjoying the outdoors. The terrace includes a storage and laundry area, which makes it especially practical. In addition, the apartment offers access to a large open-plan basement that is under construction, allowing you to customize this space according to your needs: a gym, a workshop, a games room, or whatever you wish. The incredible unobstructed views that can be appreciated from the apartment give you constant contact with nature, while the location on a quiet cul-de-sac street guarantees the peace and privacy you are looking for in a home. This apartment combines functionality, comfort and beauty in an ideal space to enjoy life.