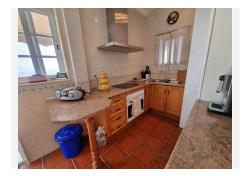

## R4799077

Alhaurín el Grande

REF# R4799077 194.900 €

| BEDS | BATHS | BUILT  |
|------|-------|--------|
| 3    | 1     | 116 m² |

Wonderful first floor apartment in a central yet quiet location. Imagine a charming and functional first floor apartment without any architectural barriers, which adapts perfectly to your needs. Upon entering, you are greeted by a cozy living room that becomes the heart of the home, an ideal space to relax or receive friends and family. The apartment has three rooms, each with enough space for you to customize them to your liking, whether as bedrooms, offices or playrooms. The bathroom is modern and functional, designed for convenience and comfort. The kitchen, open to the dining room, creates a fluid and luminous environment, where you can enjoy family meals and share special moments. From here, you have direct access to a large terrace that becomes an extension of the home, ideal for enjoying the outdoors. The terrace includes a storage and laundry area, which makes it especially practical. In addition, the apartment offers access to a large open-plan basement that is under construction, allowing you to customize this space according to your needs: a gym, a workshop, a games room, or whatever you wish. The incredible unobstructed views that can be appreciated from the apartment give you constant contact with nature, while the location on a quiet cul-de-sac street guarantees the peace and privacy you are looking for in a home. This apartment combines functionality, comfort and beauty in an ideal space to enjoy life.