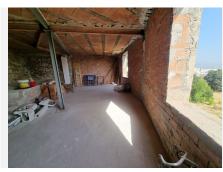

## R4799077

Alhaurín el Grande

REF# R4799077 194.900 €

| BEDS | BATHS | BUILT  |
|------|-------|--------|
| 3    | 1     | 116 m² |

Wonderful first floor apartment in a central yet quiet location. Imagine a charming and functional first floor apartment without any architectural barriers, which adapts perfectly to your needs. Upon entering, you are greeted by a cozy living room that becomes the heart of the home, an ideal space to relax or receive friends and family. The apartment has three rooms, each with enough space for you to customize them to your liking, whether as bedrooms, offices or playrooms. The bathroom is modern and functional, designed for convenience and comfort. The kitchen, open to the dining room, creates a fluid and luminous environment, where you can enjoy family meals and share special moments. From here, you have direct access to a large terrace that becomes an extension of the home, ideal for enjoying the outdoors. The terrace includes a storage and laundry area, which makes it especially practical. In addition, the apartment offers access to a large open-plan basement that is under construction, allowing you to customize this space according to your needs: a gym, a workshop, a games room, or whatever you wish. The incredible unobstructed views that can be appreciated from the apartment give you constant contact with nature, while the location on a quiet cul-de-sac street guarantees the peace and privacy you are looking for in a home. This apartment combines functionality, comfort and beauty in an ideal space to enjoy life.