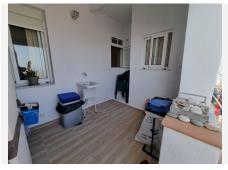

## R4799077

Alhaurín el Grande

REF# R4799077 194.900 €

| BEDS | BATHS | BUILT  |
|------|-------|--------|
| 3    | 1     | 116 m² |

Wonderful first floor apartment in a central yet quiet location. Imagine a charming and functional first floor apartment without any architectural barriers, which adapts perfectly to your needs. Upon entering, you are greeted by a cozy living room that becomes the heart of the home, an ideal space to relax or receive friends and family. The apartment has three rooms, each with enough space for you to customize them to your liking, whether as bedrooms, offices or playrooms. The bathroom is modern and functional, designed for convenience and comfort. The kitchen, open to the dining room, creates a fluid and luminous environment, where you can enjoy family meals and share special moments. From here, you have direct access to a large terrace that becomes an extension of the home, ideal for enjoying the outdoors. The terrace includes a storage and laundry area, which makes it especially practical. In addition, the apartment offers access to a large open-plan basement that is under construction, allowing you to customize this space according to your needs: a gym, a workshop, a games room, or whatever you wish. The incredible unobstructed views that can be appreciated from the apartment give you constant contact with nature, while the location on a quiet cul-de-sac street guarantees the peace and privacy you are looking for in a home. This apartment combines functionality, comfort and beauty in an ideal space to enjoy life.