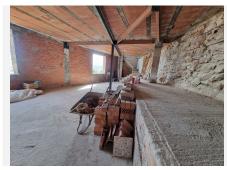

## R4799077

Alhaurín el Grande

REF# R4799077 194.900 €

| BEDS | BATHS | BUILT  |
|------|-------|--------|
| 3    | 1     | 116 m² |

Wonderful first floor apartment in a central yet quiet location. Imagine a charming and functional first floor apartment without any architectural barriers, which adapts perfectly to your needs. Upon entering, you are greeted by a cozy living room that becomes the heart of the home, an ideal space to relax or receive friends and family. The apartment has three rooms, each with enough space for you to customize them to your liking, whether as bedrooms, offices or playrooms. The bathroom is modern and functional, designed for convenience and comfort. The kitchen, open to the dining room, creates a fluid and luminous environment, where you can enjoy family meals and share special moments. From here, you have direct access to a large terrace that becomes an extension of the home, ideal for enjoying the outdoors. The terrace includes a storage and laundry area, which makes it especially practical. In addition, the apartment offers access to a large open-plan basement that is under construction, allowing you to customize this space according to your needs: a gym, a workshop, a games room, or whatever you wish. The incredible unobstructed views that can be appreciated from the apartment give you constant contact with nature, while the location on a quiet cul-de-sac street guarantees the peace and privacy you are looking for in a home. This apartment combines functionality, comfort and beauty in an ideal space to enjoy life.