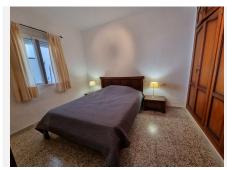

## R4799077

Alhaurín el Grande

REF# R4799077 194.900 €

| BEDS | BATHS | BUILT  |
|------|-------|--------|
| 3    | 1     | 116 m² |

Wonderful first floor apartment in a central yet quiet location. Imagine a charming and functional first floor apartment without any architectural barriers, which adapts perfectly to your needs. Upon entering, you are greeted by a cozy living room that becomes the heart of the home, an ideal space to relax or receive friends and family. The apartment has three rooms, each with enough space for you to customize them to your liking, whether as bedrooms, offices or playrooms. The bathroom is modern and functional, designed for convenience and comfort. The kitchen, open to the dining room, creates a fluid and luminous environment, where you can enjoy family meals and share special moments. From here, you have direct access to a large terrace that becomes an extension of the home, ideal for enjoying the outdoors. The terrace includes a storage and laundry area, which makes it especially practical. In addition, the apartment offers access to a large open-plan basement that is under construction, allowing you to customize this space according to your needs: a gym, a workshop, a games room, or whatever you wish. The incredible unobstructed views that can be appreciated from the apartment give you constant contact with nature, while the location on a quiet cul-de-sac street guarantees the peace and privacy you are looking for in a home. This apartment combines functionality, comfort and beauty in an ideal space to enjoy life.