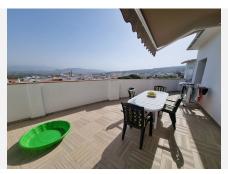

## R4799077

Alhaurín el Grande

REF# R4799077 194.900 €

| BEDS | BATHS | BUILT  |
|------|-------|--------|
| 3    | 1     | 116 m² |

Wonderful first floor apartment in a central yet quiet location. Imagine a charming and functional first floor apartment without any architectural barriers, which adapts perfectly to your needs. Upon entering, you are greeted by a cozy living room that becomes the heart of the home, an ideal space to relax or receive friends and family. The apartment has three rooms, each with enough space for you to customize them to your liking, whether as bedrooms, offices or playrooms. The bathroom is modern and functional, designed for convenience and comfort. The kitchen, open to the dining room, creates a fluid and luminous environment, where you can enjoy family meals and share special moments. From here, you have direct access to a large terrace that becomes an extension of the home, ideal for enjoying the outdoors. The terrace includes a storage and laundry area, which makes it especially practical. In addition, the apartment offers access to a large open-plan basement that is under construction, allowing you to customize this space according to your needs: a gym, a workshop, a games room, or whatever you wish. The incredible unobstructed views that can be appreciated from the apartment give you constant contact with nature, while the location on a quiet cul-de-sac street guarantees the peace and privacy you are looking for in a home. This apartment combines functionality, comfort and beauty in an ideal space to enjoy life.