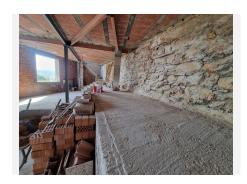

## R4799077

Alhaurín el Grande

REF# R4799077 194.900 €

| BEDS | BATHS | BUILT  |
|------|-------|--------|
| 3    | 1     | 116 m² |

Wonderful first floor apartment in a central yet quiet location. Imagine a charming and functional first floor apartment without any architectural barriers, which adapts perfectly to your needs. Upon entering, you are greeted by a cozy living room that becomes the heart of the home, an ideal space to relax or receive friends and family. The apartment has three rooms, each with enough space for you to customize them to your liking, whether as bedrooms, offices or playrooms. The bathroom is modern and functional, designed for convenience and comfort. The kitchen, open to the dining room, creates a fluid and luminous environment, where you can enjoy family meals and share special moments. From here, you have direct access to a large terrace that becomes an extension of the home, ideal for enjoying the outdoors. The terrace includes a storage and laundry area, which makes it especially practical. In addition, the apartment offers access to a large open-plan basement that is under construction, allowing you to customize this space according to your needs: a gym, a workshop, a games room, or whatever you wish. The incredible unobstructed views that can be appreciated from the apartment give you constant contact with nature, while the location on a quiet cul-de-sac street guarantees the peace and privacy you are looking for in a home. This apartment combines functionality, comfort and beauty in an ideal space to enjoy life.