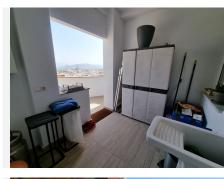

## R4799077

Alhaurín el Grande

REF# R4799077 194.900 €

| BEDS | BATHS | BUILT  |
|------|-------|--------|
| 3    | 1     | 116 m² |

Wonderful first floor apartment in a central yet quiet location. Imagine a charming and functional first floor apartment without any architectural barriers, which adapts perfectly to your needs. Upon entering, you are greeted by a cozy living room that becomes the heart of the home, an ideal space to relax or receive friends and family. The apartment has three rooms, each with enough space for you to customize them to your liking, whether as bedrooms, offices or playrooms. The bathroom is modern and functional, designed for convenience and comfort. The kitchen, open to the dining room, creates a fluid and luminous environment, where you can enjoy family meals and share special moments. From here, you have direct access to a large terrace that becomes an extension of the home, ideal for enjoying the outdoors. The terrace includes a storage and laundry area, which makes it especially practical. In addition, the apartment offers access to a large open-plan basement that is under construction, allowing you to customize this space according to your needs: a gym, a workshop, a games room, or whatever you wish. The incredible unobstructed views that can be appreciated from the apartment give you constant contact with nature, while the location on a quiet cul-de-sac street guarantees the peace and privacy you are looking for in a home. This apartment combines functionality, comfort and beauty in an ideal space to enjoy life.