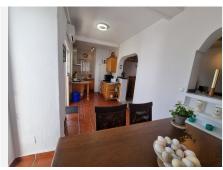

## R4799077

Alhaurín el Grande

REF# R4799077 194.900 €

| BEDS | BATHS | BUILT  |
|------|-------|--------|
| 3    | 1     | 116 m² |

Wonderful first floor apartment in a central yet quiet location. Imagine a charming and functional first floor apartment without any architectural barriers, which adapts perfectly to your needs. Upon entering, you are greeted by a cozy living room that becomes the heart of the home, an ideal space to relax or receive friends and family. The apartment has three rooms, each with enough space for you to customize them to your liking, whether as bedrooms, offices or playrooms. The bathroom is modern and functional, designed for convenience and comfort. The kitchen, open to the dining room, creates a fluid and luminous environment, where you can enjoy family meals and share special moments. From here, you have direct access to a large terrace that becomes an extension of the home, ideal for enjoying the outdoors. The terrace includes a storage and laundry area, which makes it especially practical. In addition, the apartment offers access to a large open-plan basement that is under construction, allowing you to customize this space according to your needs: a gym, a workshop, a games room, or whatever you wish. The incredible unobstructed views that can be appreciated from the apartment give you constant contact with nature, while the location on a quiet cul-de-sac street guarantees the peace and privacy you are looking for in a home. This apartment combines functionality, comfort and beauty in an ideal space to enjoy life.