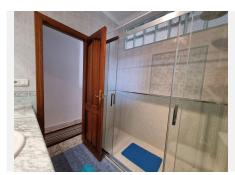

## R4799077

Alhaurín el Grande

REF# R4799077 194.900 €

| BEDS | BATHS | BUILT  |
|------|-------|--------|
| 3    | 1     | 116 m² |

Wonderful first floor apartment in a central yet quiet location. Imagine a charming and functional first floor apartment without any architectural barriers, which adapts perfectly to your needs. Upon entering, you are greeted by a cozy living room that becomes the heart of the home, an ideal space to relax or receive friends and family. The apartment has three rooms, each with enough space for you to customize them to your liking, whether as bedrooms, offices or playrooms. The bathroom is modern and functional, designed for convenience and comfort. The kitchen, open to the dining room, creates a fluid and luminous environment, where you can enjoy family meals and share special moments. From here, you have direct access to a large terrace that becomes an extension of the home, ideal for enjoying the outdoors. The terrace includes a storage and laundry area, which makes it especially practical. In addition, the apartment offers access to a large open-plan basement that is under construction, allowing you to customize this space according to your needs: a gym, a workshop, a games room, or whatever you wish. The incredible unobstructed views that can be appreciated from the apartment give you constant contact with nature, while the location on a quiet cul-de-sac street guarantees the peace and privacy you are looking for in a home. This apartment combines functionality, comfort and beauty in an ideal space to enjoy life.