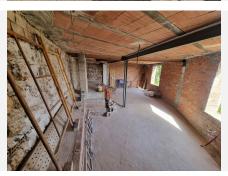

## R4799077

Alhaurín el Grande

REF# R4799077 194.900 €

| BEDS | BATHS | BUILT  |
|------|-------|--------|
| 3    | 1     | 116 m² |

Wonderful first floor apartment in a central yet quiet location. Imagine a charming and functional first floor apartment without any architectural barriers, which adapts perfectly to your needs. Upon entering, you are greeted by a cozy living room that becomes the heart of the home, an ideal space to relax or receive friends and family. The apartment has three rooms, each with enough space for you to customize them to your liking, whether as bedrooms, offices or playrooms. The bathroom is modern and functional, designed for convenience and comfort. The kitchen, open to the dining room, creates a fluid and luminous environment, where you can enjoy family meals and share special moments. From here, you have direct access to a large terrace that becomes an extension of the home, ideal for enjoying the outdoors. The terrace includes a storage and laundry area, which makes it especially practical. In addition, the apartment offers access to a large open-plan basement that is under construction, allowing you to customize this space according to your needs: a gym, a workshop, a games room, or whatever you wish. The incredible unobstructed views that can be appreciated from the apartment give you constant contact with nature, while the location on a quiet cul-de-sac street guarantees the peace and privacy you are looking for in a home. This apartment combines functionality, comfort and beauty in an ideal space to enjoy life.