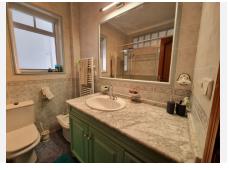

## R4799077

Alhaurín el Grande

REF# R4799077 194.900 €

| BEDS | BATHS | BUILT  |
|------|-------|--------|
| 3    | 1     | 116 m² |

Wonderful first floor apartment in a central yet quiet location. Imagine a charming and functional first floor apartment without any architectural barriers, which adapts perfectly to your needs. Upon entering, you are greeted by a cozy living room that becomes the heart of the home, an ideal space to relax or receive friends and family. The apartment has three rooms, each with enough space for you to customize them to your liking, whether as bedrooms, offices or playrooms. The bathroom is modern and functional, designed for convenience and comfort. The kitchen, open to the dining room, creates a fluid and luminous environment, where you can enjoy family meals and share special moments. From here, you have direct access to a large terrace that becomes an extension of the home, ideal for enjoying the outdoors. The terrace includes a storage and laundry area, which makes it especially practical. In addition, the apartment offers access to a large open-plan basement that is under construction, allowing you to customize this space according to your needs: a gym, a workshop, a games room, or whatever you wish. The incredible unobstructed views that can be appreciated from the apartment give you constant contact with nature, while the location on a quiet cul-de-sac street guarantees the peace and privacy you are looking for in a home. This apartment combines functionality, comfort and beauty in an ideal space to enjoy life.