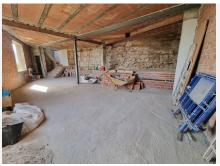

## R4799077

Alhaurín el Grande

REF# R4799077 194.900 €

| BEDS | BATHS | BUILT  |
|------|-------|--------|
| 3    | 1     | 116 m² |

Wonderful first floor apartment in a central yet quiet location. Imagine a charming and functional first floor apartment without any architectural barriers, which adapts perfectly to your needs. Upon entering, you are greeted by a cozy living room that becomes the heart of the home, an ideal space to relax or receive friends and family. The apartment has three rooms, each with enough space for you to customize them to your liking, whether as bedrooms, offices or playrooms. The bathroom is modern and functional, designed for convenience and comfort. The kitchen, open to the dining room, creates a fluid and luminous environment, where you can enjoy family meals and share special moments. From here, you have direct access to a large terrace that becomes an extension of the home, ideal for enjoying the outdoors. The terrace includes a storage and laundry area, which makes it especially practical. In addition, the apartment offers access to a large open-plan basement that is under construction, allowing you to customize this space according to your needs: a gym, a workshop, a games room, or whatever you wish. The incredible unobstructed views that can be appreciated from the apartment give you constant contact with nature, while the location on a quiet cul-de-sac street guarantees the peace and privacy you are looking for in a home. This apartment combines functionality, comfort and beauty in an ideal space to enjoy life.