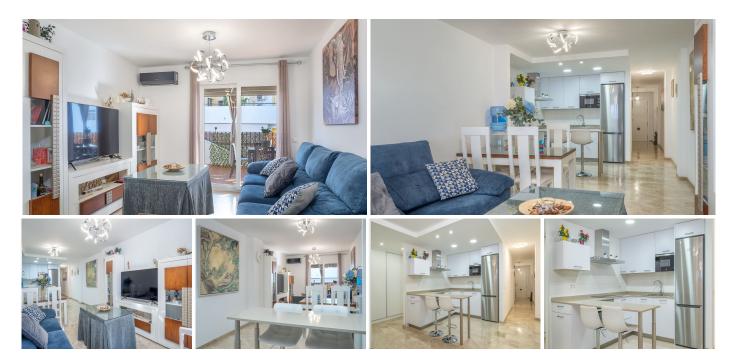

## • Alhaurín el Grande

REF# R4624225 201.500 €

| BEDS | BATHS | BUILT  | TERRACE |
|------|-------|--------|---------|
| 2    | 1     | 147 m² | 19 m²   |

Wonderful penthouse in Alhaurín el Grande totally refurbished.

Incredible opportunity! This spectacular penthouse for sale has two spacious and bright bedrooms, perfect for rest and relaxation. It also has built-in closets to maximize storage space. The master bedroom is equipped with air conditioning, ensuring a cool environment on hot days.

The bathroom is simply stunning, with plenty of space and a large shower of unbeatable quality. The kitchen, open to the dining room, is magnificent and allows you to enjoy the company of family and friends while preparing delicious meals. The living room, also with air conditioning, is comfortable and cozy, with a large window that provides incredible natural light.