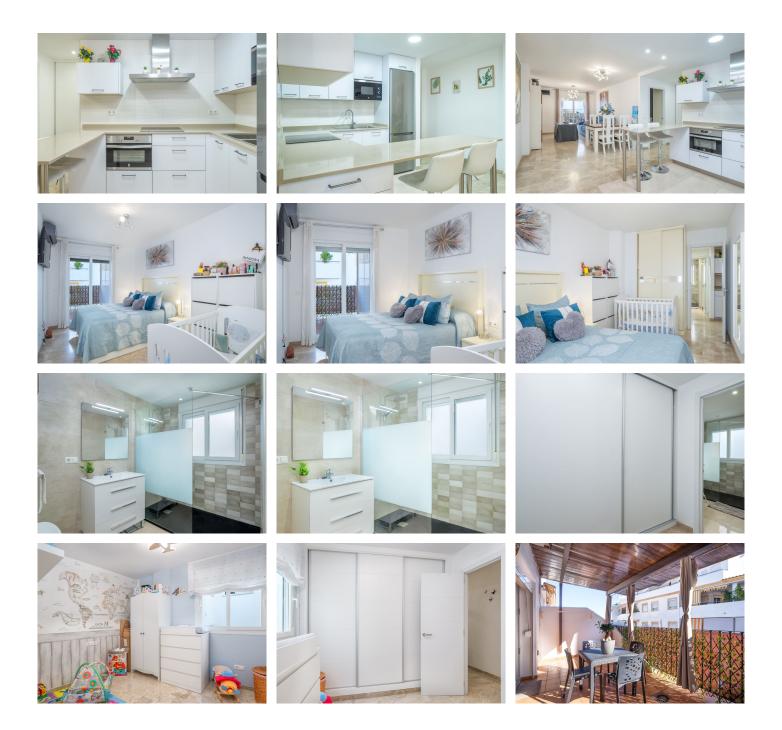

Incredible opportunity! This spectacular penthouse for sale has two spacious and bright bedrooms, perfect for rest and relaxation. It also has built-in closets to maximize storage space. The master bedroom is equipped with air conditioning, ensuring a cool environment on hot days.

The bathroom is simply stunning, with plenty of space and a large shower of unbeatable quality. The kitchen, open to the dining room, is magnificent and allows you to enjoy the company of family and friends while preparing delicious meals. The living room, also with air conditioning, is comfortable and cozy, with a large window that provides incredible natural light.

In addition, this incredible penthouse has a wonderful covered terrace, ideal for enjoying outdoor moments regardless of the weather conditions. The location is unbeatable, close to all the necessary services for a