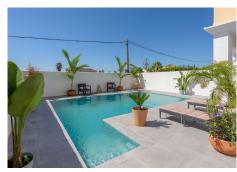

## R5106175

Pel Air

REF# R5106175 795.000 €

| BEDS | BATHS | BUILT  | TERRACE |
|------|-------|--------|---------|
| 4    | 3.5   | 190 m² | 100 m²  |

Elegant Bel-Air Villa, Newly renovated with Private Pool & Stunning Views

Nestled in the sought-after residential enclave of Bel-Air, east of Estepona, this expansive refurbished, detached villa offers an exceptional blend of sp aace and comfort. With its own private pool and sundrenched terraces, this property is an ideal choice for a full-time residence or a luxurious holiday retreat.

A welcoming entrance hall leads you into a bright and airy living room, complete with a spacious dining area—perfect for entertaining. The separate and fully fitted kitchen has direct access to a rap around terrace providing convenience and functionality. Double doors open to a generous terrace for al fresco dining, and a sparkling swimming pool, creating the ultimate outdoor oasis. A guest cloakroom completes this level.