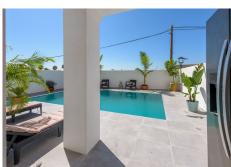

## R5106175

Pel Air

REF# R5106175 795.000 €

| BEDS | BATHS | BUILT  | TERRACE |
|------|-------|--------|---------|
| 4    | 3.5   | 190 m² | 100 m²  |

Elegant Bel-Air Villa, Newly renovated with Private Pool & Stunning Views

Nestled in the sought-after residential enclave of Bel-Air, east of Estepona, this expansive refurbished, detached villa offers an exceptional blend of sp aace and comfort. With its own private pool and sundrenched terraces, this property is an ideal choice for a full-time residence or a luxurious holiday retreat.

A welcoming entrance hall leads you into a bright and airy living room, complete with a spacious dining area—perfect for entertaining. The separate and fully fitted kitchen has direct access to a rap around terrace providing convenience and functionality. Double doors open to a generous terrace for al fresco dining, and a sparkling swimming pool, creating the ultimate outdoor oasis. A guest cloakroom completes this level.