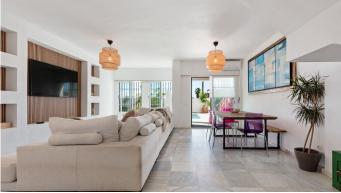

A welcoming entrance hall leads you into a bright and airy living room, complete with a spacious dining area—perfect for entertaining. The separate and fully fitted kitchen has direct access to a rap around terrace providing convenience and functionality. Double doors open to a generous terrace for al fresco dining, and a sparkling swimming pool, creating the ultimate outdoor oasis. A guest cloakroom completes this level.