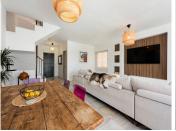

A welcoming entrance hall leads you into a bright and airy living room, complete with a spacious dining area—perfect for entertaining. The separate and fully fitted kitchen has direct access to a rap around terrace providing convenience and functionality. Double doors open to a generous terrace for al fresco dining, and a sparkling swimming pool, creating the ultimate outdoor oasis. A guest cloakroom completes this level.