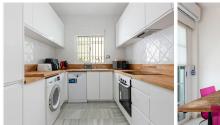

A welcoming entrance hall leads you into a bright and airy living room, complete with a spacious dining area—perfect for entertaining. The separate and fully fitted kitchen has direct access to a rap around terrace providing convenience and functionality. Double doors open to a generous terrace for al fresco dining, and a sparkling swimming pool, creating the ultimate outdoor oasis. A guest cloakroom completes this level.