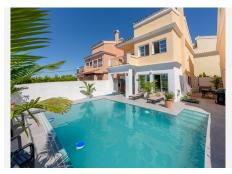

## R5106175

Pel Air

REF# R5106175 795.000 €

| BEDS | BATHS | BUILT  | TERRACE |
|------|-------|--------|---------|
| 4    | 3.5   | 190 m² | 100 m²  |

Elegant Bel-Air Villa, Newly renovated with Private Pool & Stunning Views

Nestled in the sought-after residential enclave of Bel-Air, east of Estepona, this expansive refurbished, detached villa offers an exceptional blend of sp aace and comfort. With its own private pool and sundrenched terraces, this property is an ideal choice for a full-time residence or a luxurious holiday retreat.

A welcoming entrance hall leads you into a bright and airy living room, complete with a spacious dining area—perfect for entertaining. The separate and fully fitted kitchen has direct access to a rap around terrace providing convenience and functionality. Double doors open to a generous terrace for al fresco dining, and a sparkling swimming pool, creating the ultimate outdoor oasis. A guest cloakroom completes this level.