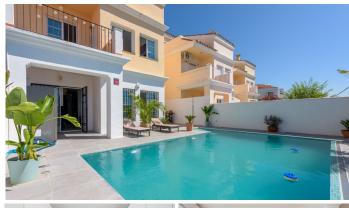

## R5106175

Pel Air

REF# R5106175 795.000 €

| BEDS | BATHS | BUILT  | TERRACE |
|------|-------|--------|---------|
| 4    | 3.5   | 190 m² | 100 m²  |

Elegant Bel-Air Villa, Newly renovated with Private Pool & Stunning Views

Nestled in the sought-after residential enclave of Bel-Air, east of Estepona, this expansive refurbished, detached villa offers an exceptional blend of sp aace and comfort. With its own private pool and sundrenched terraces, this property is an ideal choice for a full-time residence or a luxurious holiday retreat.

A welcoming entrance hall leads you into a bright and airy living room, complete with a spacious dining area—perfect for entertaining. The separate and fully fitted kitchen has direct access to a rap around terrace providing convenience and functionality. Double doors open to a generous terrace for al fresco dining, and a sparkling swimming pool, creating the ultimate outdoor oasis. A guest cloakroom completes this level.