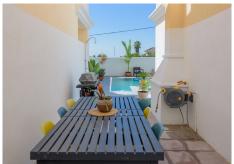

A welcoming entrance hall leads you into a bright and airy living room, complete with a spacious dining area—perfect for entertaining. The separate and fully fitted kitchen has direct access to a rap around terrace providing convenience and functionality. Double doors open to a generous terrace for al fresco dining, and a sparkling swimming pool, creating the ultimate outdoor oasis. A guest cloakroom completes this level.