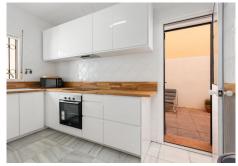

A welcoming entrance hall leads you into a bright and airy living room, complete with a spacious dining area—perfect for entertaining. The separate and fully fitted kitchen has direct access to a rap around terrace providing convenience and functionality. Double doors open to a generous terrace for al fresco dining, and a sparkling swimming pool, creating the ultimate outdoor oasis. A guest cloakroom completes this level.