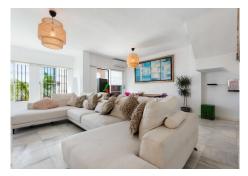

A welcoming entrance hall leads you into a bright and airy living room, complete with a spacious dining area—perfect for entertaining. The separate and fully fitted kitchen has direct access to a rap around terrace providing convenience and functionality. Double doors open to a generous terrace for al fresco dining, and a sparkling swimming pool, creating the ultimate outdoor oasis. A guest cloakroom completes this level.