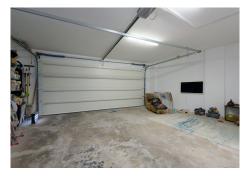

Down stairs leads you into a large landing area with extra storage and a second kitchen, this property comes with a touristic licence and this area was designed with the guest's privacy in mind, should it be rented on Airbnb Through a door leads you into a large double garage with electric doors, ideal for two big cars or could be converted into extra living space.