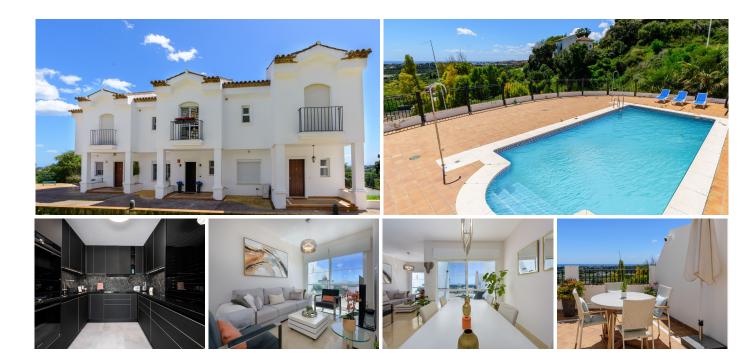

## R5017975

Penahavís

REF# R5017975 649.950 €

| BEDS | BATHS | BUILT  | TERRACE |
|------|-------|--------|---------|
| 3    | 2.5   | 191 m² | 30 m²   |

This unique townhouse is situated in the quiet urbanisation of Los Almendros and is located in a small community of just three houses, that share a community swimming pool with chill out area. This small gated community is surrounded by nature and benefits from open panoramic views to the mountains and Mediterranean Sea in the background.

The property benefits from an entrance hallway, guest cloakroom, a new state of the art, fully fitted kitchen, complete with top of the range studio line appliances. A large living room with dining area both with doors leading out on to a south facing terrace with open sea and mountain views. Ideal for all fresco dining or soaking up the sun. All the windows have tinted glass allowing in the maximum light yet keeping the house nice and cool.

Down stairs leads you into a large landing area with extra storage and a second kitchen, this property comes with a touristic licence and this area was designed with the guest's privacy in mind, should it be rented on Airbnb Through a door leads you into a large double garage with electric doors, ideal for two big cars or could be converted into extra living space.

The first floor benefits from three bedrooms, two double bedrooms that share a complete bathroom and one of these bedrooms has a peaceful terrace to take in the truly impressive views. To the front of the property is de Banús, N-340, Km 175, 29660 Nueva Andlaucia

the master bedroom with en-suite bathroom

This house benefits from many upgrades including, complete electrical rewiring, New air zoned air conditioning unit, Mosquito net installation on every door and window, a New sate of the art kitchen and extra fridge freezer and new furniture throughout the house.