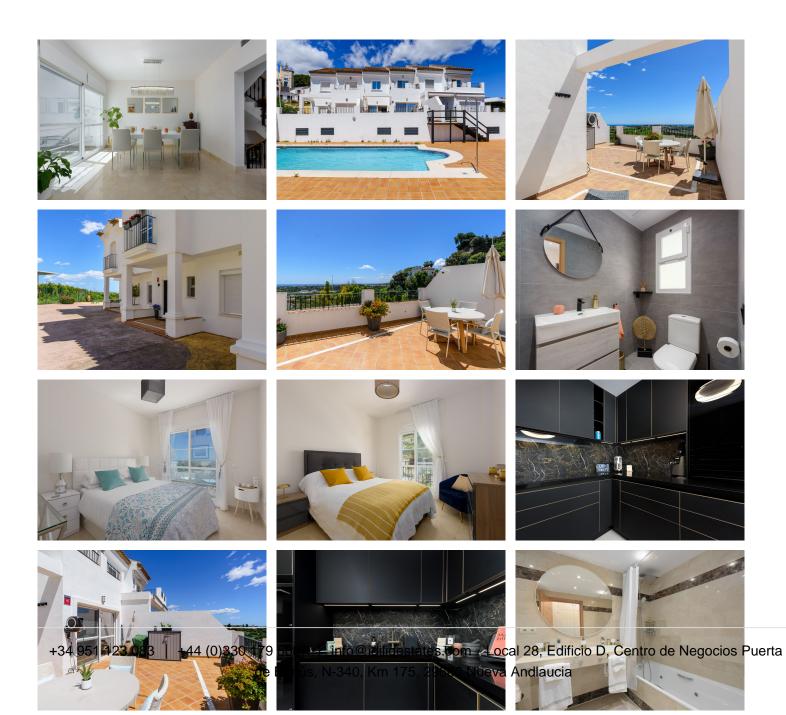

## R5017975

Penahavís

REF# R5017975 649.950 €

| BEDS | BATHS | BUILT  | TERRACE |
|------|-------|--------|---------|
| 3    | 2.5   | 191 m² | 30 m²   |

This unique townhouse is situated in the quiet urbanisation of Los Almendros and is located in a small community of just three houses, that share a community swimming pool with chill out area. This small gated community is surrounded by nature and benefits from open panoramic views to the mountains and Mediterranean Sea in the background.

The property benefits from an entrance hallway, guest cloakroom, a new state of the art, fully fitted kitchen, complete with top of the range studio line appliances. A large living room with dining area both with doors leading out on to a south facing terrace with open sea and mountain views. Ideal for all fresco dining or soaking up the sun. All the windows have tinted glass allowing in the maximum light yet keeping the house nice and cool.

Down stairs leads you into a large landing area with extra storage and a second kitchen, this property comes with a touristic licence and this area was designed with the guest's privacy in mind, should it be rented on Airbnb Through a door leads you into a large double garage with electric doors, ideal for two big cars or could be converted into extra living space.

The first floor benefits from three bedrooms, two double bedrooms that share a complete bathroom and one of these bedrooms has a peaceful terrace to take in the truly impressive views. To the front of the property is de Banús, N-340, Km 175, 29660 Nueva Andlaucia

the master bedroom with en-suite bathroom

This house benefits from many upgrades including, complete electrical rewiring, New air zoned air conditioning unit, Mosquito net installation on every door and window, a New sate of the art kitchen and extra fridge freezer and new furniture throughout the house.

There are just three properties sharing the community pool giving a sense of peace and tranquility.

PLEASE NOTE THE SWIMMING POOL PUMP IS BEING FIXED AND THE POOL WILL BE FILLED IN A COUPLE OF WEEKS

This property would make an excellent holiday home, permanent residence or rental investment. We have keys for easy viewings.