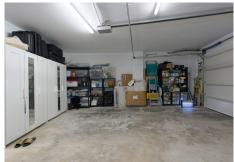

Down stairs leads you into a large landing area with extra storage and a second kitchen, this property comes with a touristic licence and this area was designed with the guest's privacy in mind, should it be rented on Airbnb Through a door leads you into a large double garage with electric doors, ideal for two big cars or could be converted into extra living space.