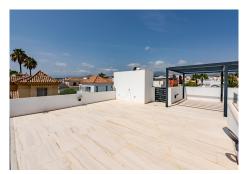

The first floor comprises of a large master bedroom with en-suite bathroom, dressing area and doors to a lovely terrace with views of the tropical gardens, there are two further double bedrooms, both with en-suite bathrooms, fitted wardrobes and sliding doors to the first floor terrace. From the landing there are stairs leading you up to a huge 71m2 private solarium with stunning views of La Concha mountain.