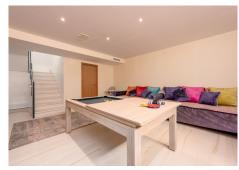

Downstairs leads you to a large basement area complete with skylight, allowing lots of natural light to flow in making this perfect games room/cinema area an ideal space for all the family. On this level are a further two double bedrooms complete with en-suite bathrooms and fitted wardrobes.