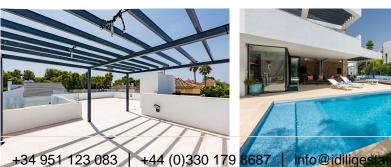

R4821247

Nueva Andalucía

REF# R4821247 1.950.000 €

| BEDS | BATHS | BUILT  | PLOT   | TERRACE |
|------|-------|--------|--------|---------|
| 5    | 5.5   | 311 m² | 569 m² | 140 m²  |

Stunning family villa located walking distance to Puerto Banús and local amenitiies

This impressive villa was constructed in 2017 and is conveniently located in the El Rodeo area of Nueva Andalucia, just a short walk to the Real Padel club, local bars, restaurants and Puerto Banus.

This very private villa has been constructed using only the finest materials and finishes throughout and is surrounded by a beautiful manicured garden.

The property comprises of an entrance hall, guest cloakroom, a large living room, with dining area and open plan kitchen with utility area, all finished and fitted with Mielle appliances. A key feature to this large open plan space, are the rap around by folding doors that lead out onto a stunning terrace area with bbq area, providing an abundance of light throughout the whole of the open plan living space. The rap around terrace has been designed to catch the all day sun and leads onto a large heated swimming pool.