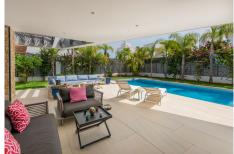

The property comprises of an entrance hall, guest cloakroom, a large living room, with dining area and open plan kitchen with utility area, all finished and fitted with Mielle appliances. A key feature to this large open plan space, are the rap around by folding doors that lead out onto a stunning terrace area with bbq area, providing an abundance of light throughout the whole of the open plan living space. The rap around terrace has been designed to catch the all day sun and leads onto a large heated swimming pool.

The property has been constructed to an extremely high standard throughout and comes complete with, porcelain tiled flooring, A/C and heating throughout, Alarm system, Mielle kitchen, double gazed windows and doors, state of the art electrical system and heated swimming pool. Parking is to the front of the property with an open plan car port and plenty of street parking.