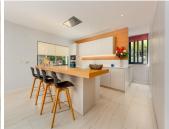

The property comprises of an entrance hall, guest cloakroom, a large living room, with dining area and open plan kitchen with utility area, all finished and fitted with Mielle appliances. A key feature to this large open plan space, are the rap around by folding doors that lead out onto a stunning terrace area with bbq area, providing an abundance of light throughout the whole of the open plan living space. The rap around terrace has been designed to catch the all day sun and leads onto a large heated swimming pool.

The property has been constructed to an extremely high standard throughout and comes complete with, porcelain tiled flooring, A/C and heating throughout, Alarm system, Mielle kitchen, double gazed windows and doors, state of the art electrical system and heated swimming pool. Parking is to the front of the property with an open plan car port and plenty of street parking.