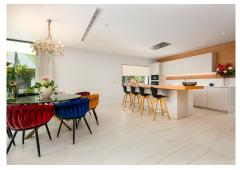

The property comprises of an entrance hall, guest cloakroom, a large living room, with dining area and open plan kitchen with utility area, all finished and fitted with Mielle appliances. A key feature to this large open plan space, are the rap around by folding doors that lead out onto a stunning terrace area with bbq area, providing an abundance of light throughout the whole of the open plan living space. The rap around terrace has been designed to catch the all day sun and leads onto a large heated swimming pool.