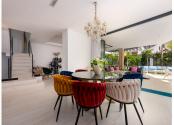

The property comprises of an entrance hall, guest cloakroom, a large living room, with dining area and open plan kitchen with utility area, all finished and fitted with Mielle appliances. A key feature to this large open plan space, are the rap around by folding doors that lead out onto a stunning terrace area with bbq area, providing an abundance of light throughout the whole of the open plan living space. The rap around terrace has been designed to catch the all day sun and leads onto a large heated swimming pool.