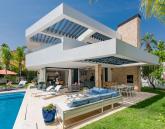

The property comprises of an entrance hall, guest cloakroom, a large living room, with dining area and open plan kitchen with utility area, all finished and fitted with Mielle appliances. A key feature to this large open plan space, are the rap around by folding doors that lead out onto a stunning terrace area with bbq area, providing an abundance of light throughout the whole of the open plan living space. The rap around terrace has been designed to catch the all day sun and leads onto a large heated swimming pool.