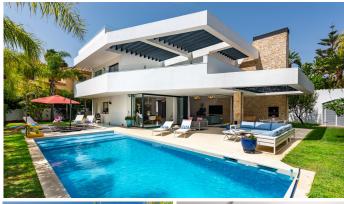

R4821247

Nueva Andalucía

REF# R4821247 1.950.000 €

| BEDS | BATHS | BUILT  | PLOT   | TERRACE |
|------|-------|--------|--------|---------|
| 5    | 5.5   | 311 m² | 569 m² | 140 m²  |

Stunning family villa located walking distance to Puerto Banús and local amenitiies

This impressive villa was constructed in 2017 and is conveniently located in the El Rodeo area of Nueva Andalucia, just a short walk to the Real Padel club, local bars, restaurants and Puerto Banus.

This very private villa has been constructed using only the finest materials and finishes throughout and is surrounded by a beautiful manicured garden.

The property comprises of an entrance hall, guest cloakroom, a large living room, with dining area and open plan kitchen with utility area, all finished and fitted with Mielle appliances. A key feature to this large open plan space, are the rap around by folding doors that lead out onto a stunning terrace area with bbq area, providing an abundance of light throughout the whole of the open plan living space. The rap around terrace has been designed to catch the all day sun and leads onto a large heated swimming pool.