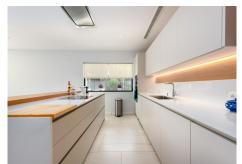

The property comprises of an entrance hall, guest cloakroom, a large living room, with dining area and open plan kitchen with utility area, all finished and fitted with Mielle appliances. A key feature to this large open plan space, are the rap around by folding doors that lead out onto a stunning terrace area with bbq area, providing an abundance of light throughout the whole of the open plan living space. The rap around terrace has been designed to catch the all day sun and leads onto a large heated swimming pool.

The property has been constructed to an extremely high standard throughout and comes complete with, porcelain tiled flooring, A/C and heating throughout, Alarm system, Mielle kitchen, double gazed windows and doors, state of the art electrical system and heated swimming pool. Parking is to the front of the property with an open plan car port and plenty of street parking.