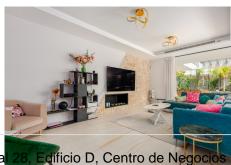

The property comprises of an entrance hall, guest cloakroom, a large living room, with dining area and open plan kitchen with utility area, all finished and fitted with Mielle appliances. A key feature to this large open plan space, are the rap around by folding doors that lead out onto a stunning terrace area with bbq area, providing an abundance of light throughout the whole of the open plan living space. The rap around terrace has been designed to catch the all day sun and leads onto a large heated swimming pool.