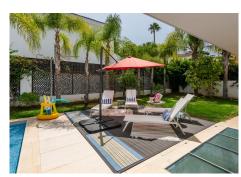

The property comprises of an entrance hall, guest cloakroom, a large living room, with dining area and open plan kitchen with utility area, all finished and fitted with Mielle appliances. A key feature to this large open plan space, are the rap around by folding doors that lead out onto a stunning terrace area with bbq area, providing an abundance of light throughout the whole of the open plan living space. The rap around terrace has been designed to catch the all day sun and leads onto a large heated swimming pool.

The property has been constructed to an extremely high standard throughout and comes complete with, porcelain tiled flooring, A/C and heating throughout, Alarm system, Mielle kitchen, double gazed windows and doors, state of the art electrical system and heated swimming pool. Parking is to the front of the property with an open plan car port and plenty of street parking.