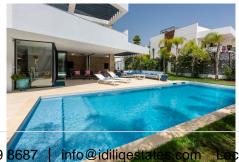

The property comprises of an entrance hall, guest cloakroom, a large living room, with dining area and open plan kitchen with utility area, all finished and fitted with Mielle appliances. A key feature to this large open plan space, are the rap around by folding doors that lead out onto a stunning terrace area with bbq area, providing an abundance of light throughout the whole of the open plan living space. The rap around terrace has been designed to catch the all day sun and leads onto a large heated swimming pool.