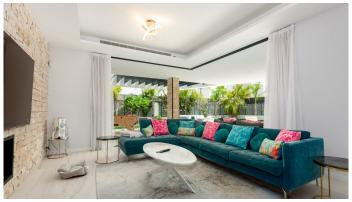

The property comprises of an entrance hall, guest cloakroom, a large living room, with dining area and open plan kitchen with utility area, all finished and fitted with Mielle appliances. A key feature to this large open plan space, are the rap around by folding doors that lead out onto a stunning terrace area with bbq area, providing an abundance of light throughout the whole of the open plan living space. The rap around terrace has been designed to catch the all day sun and leads onto a large heated swimming pool.