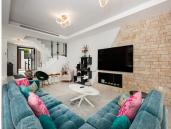

The property comprises of an entrance hall, guest cloakroom, a large living room, with dining area and open plan kitchen with utility area, all finished and fitted with Mielle appliances. A key feature to this large open plan space, are the rap around by folding doors that lead out onto a stunning terrace area with bbq area, providing an abundance of light throughout the whole of the open plan living space. The rap around terrace has been designed to catch the all day sun and leads onto a large heated swimming pool.