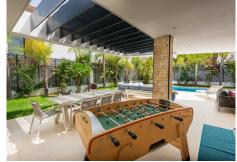

The property comprises of an entrance hall, guest cloakroom, a large living room, with dining area and open plan kitchen with utility area, all finished and fitted with Mielle appliances. A key feature to this large open plan space, are the rap around by folding doors that lead out onto a stunning terrace area with bbq area, providing an abundance of light throughout the whole of the open plan living space. The rap around terrace has been designed to catch the all day sun and leads onto a large heated swimming pool.

Downstairs leads you to a large basement area complete with skylight, allowing lots of natural light to flow in making this perfect games room/cinema area an ideal space for all the family. On this level are a further two double bedrooms complete with en-suite bathrooms and fitted wardrobes.