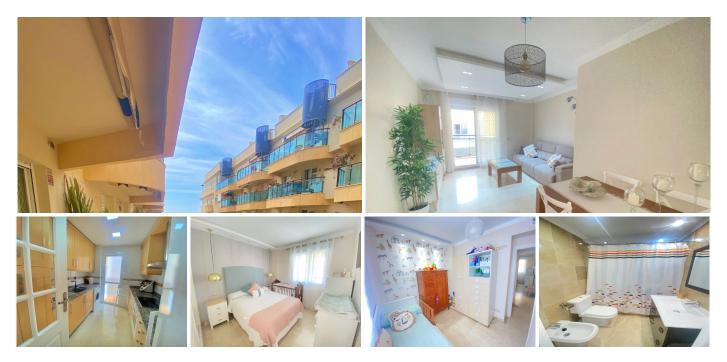

## R4732261 Stepona

REF# R4732261 360.000 €

| BEDS | BATHS | BUILT | TERRACE |
|------|-------|-------|---------|
| 2    | 2     | 84 m² | 15 m²   |

Fantastic Opportunity – Two bedroom apartment steps away from Estepona Beach. This charming apartment is situated in a sought-after location, right on Estepona's new promenade and its stunning beach. Upon entering the property, you step into an entrance hall. To your left, you'll find the fitted kitchen, while to your right, there's access to a spacious dining and living area that opens onto a 15 m2 terrace offering partial sea views. Completing the layout are two bedrooms and two bathrooms, making this apartment truly exceptional. Finished with excellent quality fittings including top-quality marble throughout the property, including bathrooms, latest technology electrical appliances including air-conditioning / heating This is a charming apartment in a lovely location; perfect as a delightful holiday getaway or a permanent residence in a highly desirable area. This property offers a great value for money and has a high rental potential due to its location. For more information, please contact us.