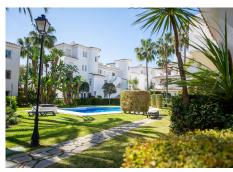

R4814152

Nueva Andalucía

REF# R4814152 444.990 €

| BEDS | BATHS | BUILT  | TERRACE |
|------|-------|--------|---------|
| 2    | 2     | 114 m² | 25 m²   |

BEAUTIFUL TWO BEDROOM DUPLEX PENTHOUSE APARTMENT WITH STUNNING MOUNTAIN VIEWS This lovey two-bedroom, duplex penthouse apartment is located in the sought-after area of Los Naranjos de Marbella, located walking distance to Puerto Banus, bars, restaurants and super market. The apartment comprises of an entrance hall that leads into a spacious living room with dining area, fire place and doors that open onto a bright and sunny west facing terrace with views over the community swimming pool, a renovated fully fitted kitchen with appliances and utility area, a double bedroom and bathroom. The stairs lead up to a lovely master bedroom and en-suit bathroom with double doors that flow out onto a beautiful roof terrace with stunning views of la concha mountain and to the other side the view of the community of the swimming pool. This beautiful roof terrace has sunshine all day, ideal for al fresco dining. The property also benefits from Airconditioning/heating, marble floors throughout, off street parking and has been beautifully maintained by the owners. This is a must-see property that already has an excellent rental history ideal for investors, or this would make a comfortable holiday home in a fantastic location, close to all amenities. WE HAVE KEYS FOR EASY VIEWINGS