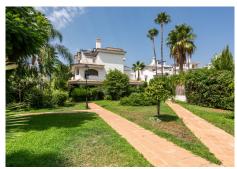

R4814152

Nueva Andalucía

REF# R4814152 444.990 €

| BEDS | BATHS | BUILT  | TERRACE |
|------|-------|--------|---------|
| 2    | 2     | 114 m² | 25 m²   |

BEAUTIFUL TWO BEDROOM DUPLEX PENTHOUSE APARTMENT WITH STUNNING MOUNTAIN VIEWS This lovey two-bedroom, duplex penthouse apartment is located in the sought-after area of Los Naranjos de Marbella, located walking distance to Puerto Banus, bars, restaurants and super market. The apartment comprises of an entrance hall that leads into a spacious living room with dining area, fire place and doors that open onto a bright and sunny west facing terrace with views over the community swimming pool, a renovated fully fitted kitchen with appliances and utility area, a double bedroom and bathroom. The stairs lead up to a lovely master bedroom and en-suit bathroom with double doors that flow out onto a beautiful roof terrace with stunning views of la concha mountain and to the other side the view of the community of the swimming pool. This beautiful roof terrace has sunshine all day, ideal for al fresco dining. The property also benefits from Airconditioning/heating, marble floors throughout, off street parking and has been beautifully maintained by the owners. This is a must-see property that already has an excellent rental history ideal for investors, or this would make a comfortable holiday home in a fantastic location, close to all amenities. WE HAVE KEYS FOR EASY VIEWINGS