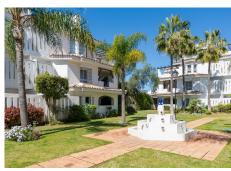

R4814152

Nueva Andalucía

REF# R4814152 444.990 €

| BEDS | BATHS | BUILT  | TERRACE |
|------|-------|--------|---------|
| 2    | 2     | 114 m² | 25 m²   |

BEAUTIFUL TWO BEDROOM DUPLEX PENTHOUSE APARTMENT WITH STUNNING MOUNTAIN VIEWS This lovey two-bedroom, duplex penthouse apartment is located in the sought-after area of Los Naranjos de Marbella, located walking distance to Puerto Banus, bars, restaurants and super market. The apartment comprises of an entrance hall that leads into a spacious living room with dining area, fire place and doors that open onto a bright and sunny west facing terrace with views over the community swimming pool, a renovated fully fitted kitchen with appliances and utility area, a double bedroom and bathroom. The stairs lead up to a lovely master bedroom and en-suit bathroom with double doors that flow out onto a beautiful roof terrace with stunning views of la concha mountain and to the other side the view of the community of the swimming pool. This beautiful roof terrace has sunshine all day, ideal for al fresco dining. The property also benefits from Airconditioning/heating, marble floors throughout, off street parking and has been beautifully maintained by the owners. This is a must-see property that already has an excellent rental history ideal for investors, or this would make a comfortable holiday home in a fantastic location, close to all amenities. WE HAVE KEYS FOR EASY VIEWINGS