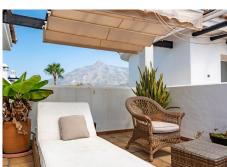

R4814152

Nueva Andalucía

REF# R4814152 444.990 €

| BEDS | BATHS | BUILT  | TERRACE |
|------|-------|--------|---------|
| 2    | 2     | 114 m² | 25 m²   |

BEAUTIFUL TWO BEDROOM DUPLEX PENTHOUSE APARTMENT WITH STUNNING MOUNTAIN VIEWS This lovey two-bedroom, duplex penthouse apartment is located in the sought-after area of Los Naranjos de Marbella, located walking distance to Puerto Banus, bars, restaurants and super market. The apartment comprises of an entrance hall that leads into a spacious living room with dining area, fire place and doors that open onto a bright and sunny west facing terrace with views over the community swimming pool, a renovated fully fitted kitchen with appliances and utility area, a double bedroom and bathroom. The stairs lead up to a lovely master bedroom and en-suit bathroom with double doors that flow out onto a beautiful roof terrace with stunning views of la concha mountain and to the other side the view of the community of the swimming pool. This beautiful roof terrace has sunshine all day, ideal for al fresco dining. The property also benefits from Airconditioning/heating, marble floors throughout, off street parking and has been beautifully maintained by the owners. This is a must-see property that already has an excellent rental history ideal for investors, or this would make a comfortable holiday home in a fantastic location, close to all amenities. WE HAVE KEYS FOR EASY VIEWINGS