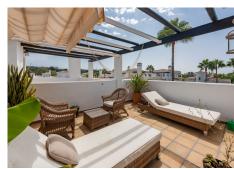

R4814152

Nueva Andalucía

REF# R4814152 444.990 €

| BEDS | BATHS | BUILT  | TERRACE |
|------|-------|--------|---------|
| 2    | 2     | 114 m² | 25 m²   |

BEAUTIFUL TWO BEDROOM DUPLEX PENTHOUSE APARTMENT WITH STUNNING MOUNTAIN VIEWS This lovey two-bedroom, duplex penthouse apartment is located in the sought-after area of Los Naranjos de Marbella, located walking distance to Puerto Banus, bars, restaurants and super market. The apartment comprises of an entrance hall that leads into a spacious living room with dining area, fire place and doors that open onto a bright and sunny west facing terrace with views over the community swimming pool, a renovated fully fitted kitchen with appliances and utility area, a double bedroom and bathroom. The stairs lead up to a lovely master bedroom and en-suit bathroom with double doors that flow out onto a beautiful roof terrace with stunning views of la concha mountain and to the other side the view of the community of the swimming pool. This beautiful roof terrace has sunshine all day, ideal for al fresco dining. The property also benefits from Airconditioning/heating, marble floors throughout, off street parking and has been beautifully maintained by the owners. This is a must-see property that already has an excellent rental history ideal for investors, or this would make a comfortable holiday home in a fantastic location, close to all amenities. WE HAVE KEYS FOR EASY VIEWINGS