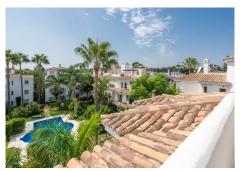

R4814152

Nueva Andalucía

REF# R4814152 444.990 €

| BEDS | BATHS | BUILT  | TERRACE |
|------|-------|--------|---------|
| 2    | 2     | 114 m² | 25 m²   |

BEAUTIFUL TWO BEDROOM DUPLEX PENTHOUSE APARTMENT WITH STUNNING MOUNTAIN VIEWS This lovey two-bedroom, duplex penthouse apartment is located in the sought-after area of Los Naranjos de Marbella, located walking distance to Puerto Banus, bars, restaurants and super market. The apartment comprises of an entrance hall that leads into a spacious living room with dining area, fire place and doors that open onto a bright and sunny west facing terrace with views over the community swimming pool, a renovated fully fitted kitchen with appliances and utility area, a double bedroom and bathroom. The stairs lead up to a lovely master bedroom and en-suit bathroom with double doors that flow out onto a beautiful roof terrace with stunning views of la concha mountain and to the other side the view of the community of the swimming pool. This beautiful roof terrace has sunshine all day, ideal for al fresco dining. The property also benefits from Airconditioning/heating, marble floors throughout, off street parking and has been beautifully maintained by the owners. This is a must-see property that already has an excellent rental history ideal for investors, or this would make a comfortable holiday home in a fantastic location, close to all amenities. WE HAVE KEYS FOR EASY VIEWINGS