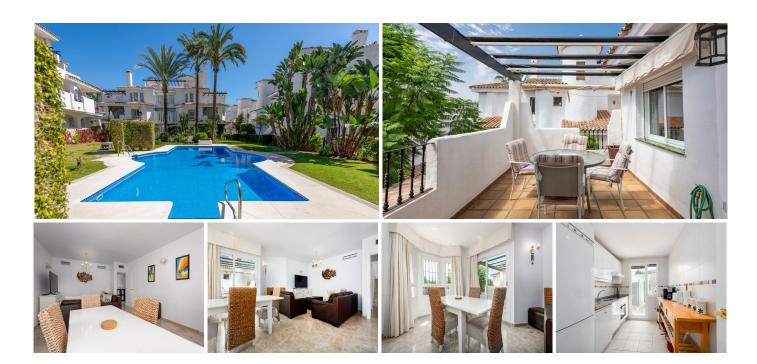

R4814152

Nueva Andalucía

REF# R4814152 444.990 €

| BEDS | BATHS | BUILT  | TERRACE |
|------|-------|--------|---------|
| 2    | 2     | 114 m² | 25 m²   |

BEAUTIFUL TWO BEDROOM DUPLEX PENTHOUSE APARTMENT WITH STUNNING MOUNTAIN VIEWS This lovey two-bedroom, duplex penthouse apartment is located in the sought-after area of Los Naranjos de Marbella, located walking distance to Puerto Banus, bars, restaurants and super market. The apartment comprises of an entrance hall that leads into a spacious living room with dining area, fire place and doors that open onto a bright and sunny west facing terrace with views over the community swimming pool, a renovated fully fitted kitchen with appliances and utility area, a double bedroom and bathroom. The stairs lead up to a lovely master bedroom and en-suit bathroom with double doors that flow out onto a beautiful roof terrace with stunning views of la concha mountain and to the other side the view of the community of the swimming pool. This beautiful roof terrace has sunshine all day, ideal for al fresco dining. The property also benefits from Airconditioning/heating, marble floors throughout, off street parking and has been beautifully maintained by the owners. This is a must-see property that already has an excellent rental history ideal for investors, or this would make a comfortable holiday home in a fantastic location, close to all amenities. WE HAVE KEYS FOR EASY VIEWINGS