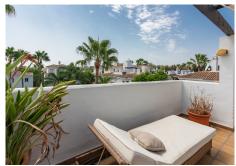

R4814152

Nueva Andalucía

REF# R4814152 444.990 €

| BEDS | BATHS | BUILT  | TERRACE |
|------|-------|--------|---------|
| 2    | 2     | 114 m² | 25 m²   |

BEAUTIFUL TWO BEDROOM DUPLEX PENTHOUSE APARTMENT WITH STUNNING MOUNTAIN VIEWS This lovey two-bedroom, duplex penthouse apartment is located in the sought-after area of Los Naranjos de Marbella, located walking distance to Puerto Banus, bars, restaurants and super market. The apartment comprises of an entrance hall that leads into a spacious living room with dining area, fire place and doors that open onto a bright and sunny west facing terrace with views over the community swimming pool, a renovated fully fitted kitchen with appliances and utility area, a double bedroom and bathroom. The stairs lead up to a lovely master bedroom and en-suit bathroom with double doors that flow out onto a beautiful roof terrace with stunning views of la concha mountain and to the other side the view of the community of the swimming pool. This beautiful roof terrace has sunshine all day, ideal for al fresco dining. The property also benefits from Airconditioning/heating, marble floors throughout, off street parking and has been beautifully maintained by the owners. This is a must-see property that already has an excellent rental history ideal for investors, or this would make a comfortable holiday home in a fantastic location, close to all amenities. WE HAVE KEYS FOR EASY VIEWINGS