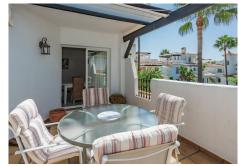

R4814152

Nueva Andalucía

REF# R4814152 444.990 €

| BEDS | BATHS | BUILT  | TERRACE |
|------|-------|--------|---------|
| 2    | 2     | 114 m² | 25 m²   |

BEAUTIFUL TWO BEDROOM DUPLEX PENTHOUSE APARTMENT WITH STUNNING MOUNTAIN VIEWS This lovey two-bedroom, duplex penthouse apartment is located in the sought-after area of Los Naranjos de Marbella, located walking distance to Puerto Banus, bars, restaurants and super market. The apartment comprises of an entrance hall that leads into a spacious living room with dining area, fire place and doors that open onto a bright and sunny west facing terrace with views over the community swimming pool, a renovated fully fitted kitchen with appliances and utility area, a double bedroom and bathroom. The stairs lead up to a lovely master bedroom and en-suit bathroom with double doors that flow out onto a beautiful roof terrace with stunning views of la concha mountain and to the other side the view of the community of the swimming pool. This beautiful roof terrace has sunshine all day, ideal for al fresco dining. The property also benefits from Airconditioning/heating, marble floors throughout, off street parking and has been beautifully maintained by the owners. This is a must-see property that already has an excellent rental history ideal for investors, or this would make a comfortable holiday home in a fantastic location, close to all amenities. WE HAVE KEYS FOR EASY VIEWINGS