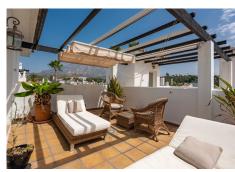

R4814152

Nueva Andalucía

REF# R4814152 444.990 €

| BEDS | BATHS | BUILT  | TERRACE |
|------|-------|--------|---------|
| 2    | 2     | 114 m² | 25 m²   |

BEAUTIFUL TWO BEDROOM DUPLEX PENTHOUSE APARTMENT WITH STUNNING MOUNTAIN VIEWS This lovey two-bedroom, duplex penthouse apartment is located in the sought-after area of Los Naranjos de Marbella, located walking distance to Puerto Banus, bars, restaurants and super market. The apartment comprises of an entrance hall that leads into a spacious living room with dining area, fire place and doors that open onto a bright and sunny west facing terrace with views over the community swimming pool, a renovated fully fitted kitchen with appliances and utility area, a double bedroom and bathroom. The stairs lead up to a lovely master bedroom and en-suit bathroom with double doors that flow out onto a beautiful roof terrace with stunning views of la concha mountain and to the other side the view of the community of the swimming pool. This beautiful roof terrace has sunshine all day, ideal for al fresco dining. The property also benefits from Airconditioning/heating, marble floors throughout, off street parking and has been beautifully maintained by the owners. This is a must-see property that already has an excellent rental history ideal for investors, or this would make a comfortable holiday home in a fantastic location, close to all amenities. WE HAVE KEYS FOR EASY VIEWINGS