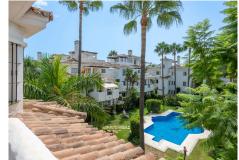

R4814152

Nueva Andalucía

REF# R4814152 444.990 €

| BEDS | BATHS | BUILT  | TERRACE |
|------|-------|--------|---------|
| 2    | 2     | 114 m² | 25 m²   |

BEAUTIFUL TWO BEDROOM DUPLEX PENTHOUSE APARTMENT WITH STUNNING MOUNTAIN VIEWS This lovey two-bedroom, duplex penthouse apartment is located in the sought-after area of Los Naranjos de Marbella, located walking distance to Puerto Banus, bars, restaurants and super market. The apartment comprises of an entrance hall that leads into a spacious living room with dining area, fire place and doors that open onto a bright and sunny west facing terrace with views over the community swimming pool, a renovated fully fitted kitchen with appliances and utility area, a double bedroom and bathroom. The stairs lead up to a lovely master bedroom and en-suit bathroom with double doors that flow out onto a beautiful roof terrace with stunning views of la concha mountain and to the other side the view of the community of the swimming pool. This beautiful roof terrace has sunshine all day, ideal for al fresco dining. The property also benefits from Airconditioning/heating, marble floors throughout, off street parking and has been beautifully maintained by the owners. This is a must-see property that already has an excellent rental history ideal for investors, or this would make a comfortable holiday home in a fantastic location, close to all amenities. WE HAVE KEYS FOR EASY VIEWINGS