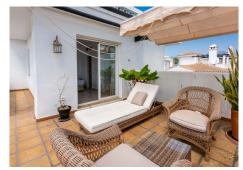

R4814152

Nueva Andalucía

REF# R4814152 444.990 €

| BEDS | BATHS | BUILT  | TERRACE |
|------|-------|--------|---------|
| 2    | 2     | 114 m² | 25 m²   |

BEAUTIFUL TWO BEDROOM DUPLEX PENTHOUSE APARTMENT WITH STUNNING MOUNTAIN VIEWS This lovey two-bedroom, duplex penthouse apartment is located in the sought-after area of Los Naranjos de Marbella, located walking distance to Puerto Banus, bars, restaurants and super market. The apartment comprises of an entrance hall that leads into a spacious living room with dining area, fire place and doors that open onto a bright and sunny west facing terrace with views over the community swimming pool, a renovated fully fitted kitchen with appliances and utility area, a double bedroom and bathroom. The stairs lead up to a lovely master bedroom and en-suit bathroom with double doors that flow out onto a beautiful roof terrace with stunning views of la concha mountain and to the other side the view of the community of the swimming pool. This beautiful roof terrace has sunshine all day, ideal for al fresco dining. The property also benefits from Airconditioning/heating, marble floors throughout, off street parking and has been beautifully maintained by the owners. This is a must-see property that already has an excellent rental history ideal for investors, or this would make a comfortable holiday home in a fantastic location, close to all amenities. WE HAVE KEYS FOR EASY VIEWINGS