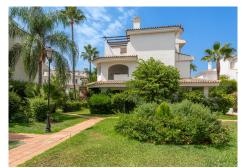

R4814152

Nueva Andalucía

REF# R4814152 444.990 €

| BEDS | BATHS | BUILT  | TERRACE |
|------|-------|--------|---------|
| 2    | 2     | 114 m² | 25 m²   |

BEAUTIFUL TWO BEDROOM DUPLEX PENTHOUSE APARTMENT WITH STUNNING MOUNTAIN VIEWS This lovey two-bedroom, duplex penthouse apartment is located in the sought-after area of Los Naranjos de Marbella, located walking distance to Puerto Banus, bars, restaurants and super market. The apartment comprises of an entrance hall that leads into a spacious living room with dining area, fire place and doors that open onto a bright and sunny west facing terrace with views over the community swimming pool, a renovated fully fitted kitchen with appliances and utility area, a double bedroom and bathroom. The stairs lead up to a lovely master bedroom and en-suit bathroom with double doors that flow out onto a beautiful roof terrace with stunning views of la concha mountain and to the other side the view of the community of the swimming pool. This beautiful roof terrace has sunshine all day, ideal for al fresco dining. The property also benefits from Airconditioning/heating, marble floors throughout, off street parking and has been beautifully maintained by the owners. This is a must-see property that already has an excellent rental history ideal for investors, or this would make a comfortable holiday home in a fantastic location, close to all amenities. WE HAVE KEYS FOR EASY VIEWINGS