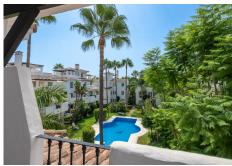

R4814152

Nueva Andalucía

REF# R4814152 444.990 €

| BEDS | BATHS | BUILT  | TERRACE |
|------|-------|--------|---------|
| 2    | 2     | 114 m² | 25 m²   |

BEAUTIFUL TWO BEDROOM DUPLEX PENTHOUSE APARTMENT WITH STUNNING MOUNTAIN VIEWS This lovey two-bedroom, duplex penthouse apartment is located in the sought-after area of Los Naranjos de Marbella, located walking distance to Puerto Banus, bars, restaurants and super market. The apartment comprises of an entrance hall that leads into a spacious living room with dining area, fire place and doors that open onto a bright and sunny west facing terrace with views over the community swimming pool, a renovated fully fitted kitchen with appliances and utility area, a double bedroom and bathroom. The stairs lead up to a lovely master bedroom and en-suit bathroom with double doors that flow out onto a beautiful roof terrace with stunning views of la concha mountain and to the other side the view of the community of the swimming pool. This beautiful roof terrace has sunshine all day, ideal for al fresco dining. The property also benefits from Airconditioning/heating, marble floors throughout, off street parking and has been beautifully maintained by the owners. This is a must-see property that already has an excellent rental history ideal for investors, or this would make a comfortable holiday home in a fantastic location, close to all amenities. WE HAVE KEYS FOR EASY VIEWINGS