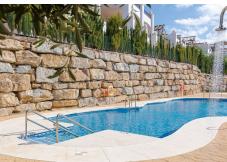

## 

| BEDS | BATHS | BUILT  | TERRACE |
|------|-------|--------|---------|
| 2    | 2     | 113 m² | 28 m²   |

New to the market, South-West facing 2 bedroom, 2 bathroom, amazing first floor apartment at the end of the block, 1 mile from the beach (2 minute drive to beach), inside 24h gated community with Golf Course & Clubhouse Private elevator brings you from the underground parking space (included in price) directly to your hall door Quality penthouse with 28m2 covered terrace, inside urbanisation with 3 swimming pools, green spaces, and mature gardens The lounge and master bedroom have access to the large main terrace Low density urbanisation Located next to Fina Cortesin Hotel & Resort, the Nº1 Hotel & Resort in Spain & Portugal, where villas sell up to €8,500, 000 and where Angelina Jolie and Brad Pitt stayed during their visit to Spain Excellent construction qualities, cream marble floors, air conditioning (cold/hot), fully fitted kitchen with all Siemens appliances, and separate utility room All bathrooms have wall to floor marble finishes, and the masted bedroom en-suite has a hydro massage bathtub - all bedrooms have built-in wardrobes This penthouse comes with an underground parking space and a store room included in the price.