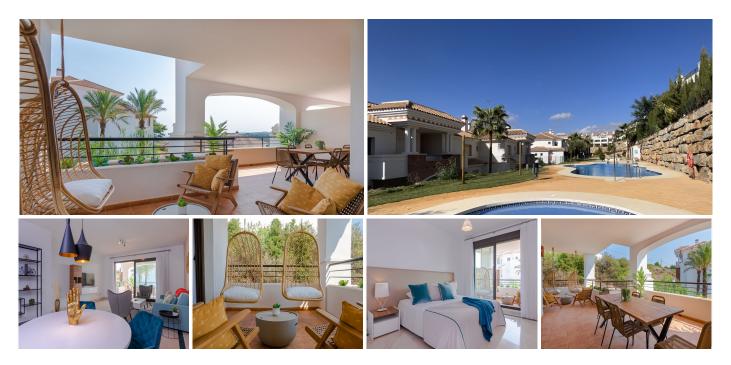

## 

| BEDS | BATHS | BUILT  | TERRACE |
|------|-------|--------|---------|
| 2    | 2     | 113 m² | 28 m²   |

New to the market, South-West facing 2 bedroom, 2 bathroom, amazing first floor apartment at the end of the block, 1 mile from the beach (2 minute drive to beach), inside 24h gated community with Golf Course & Clubhouse Private elevator brings you from the underground parking space (included in price) directly to your hall door Quality penthouse with 28m2 covered terrace, inside urbanisation with 3 swimming pools, green spaces, and mature gardens The lounge and master bedroom have access to the large main terrace Low density urbanisation Located next to Fina Cortesin Hotel & Resort, the Nº1 Hotel & Resort in Spain & Portugal, where villas sell up to €8,500, 000 and where Angelina Jolie and Brad Pitt stayed during their visit to Spain Excellent construction qualities, cream marble floors, air conditioning (cold/hot), fully fitted kitchen with all Siemens appliances, and separate utility room All bathrooms have wall to floor marble finishes, and the masted bedroom en-suite has a hydro massage bathtub - all bedrooms have built-in wardrobes This penthouse comes with an underground parking space and a store room included in the price.