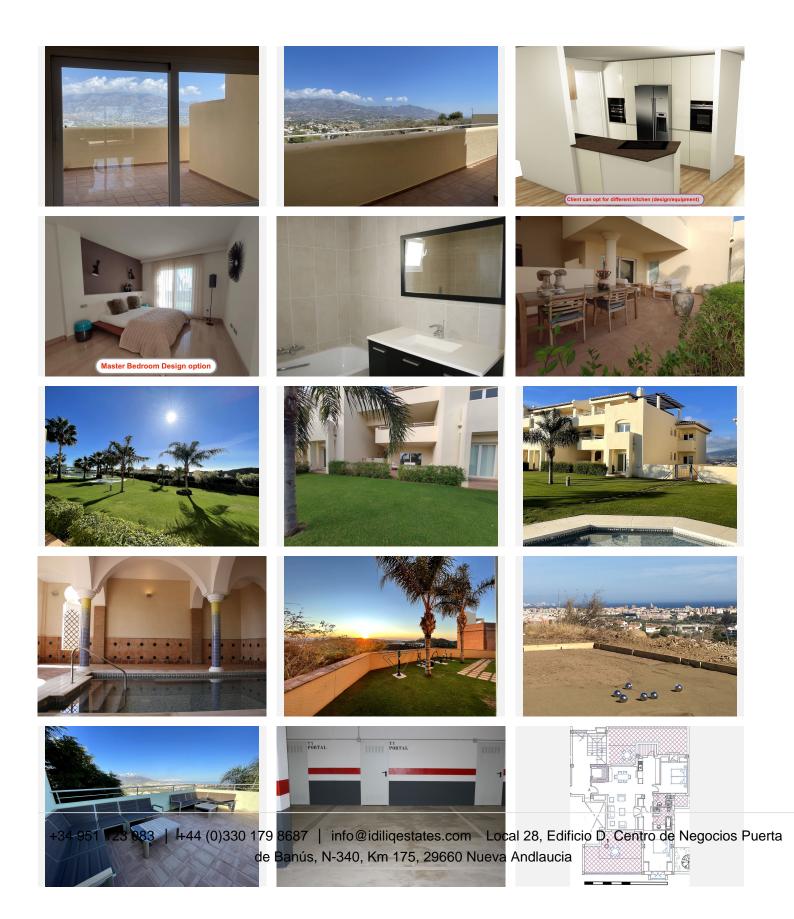

## REF# R4040146 400.000 €

| BEDS | BATHS | BUILT  | PLOT  | TERRACE |
|------|-------|--------|-------|---------|
| 2    | 2     | 115 m² | 66 m² | 66 m²   |

New, very large, south-facing 2-bed/2-bath apartment (115m<sup>2</sup>) in the exclusive private community 'Castillo del Cerrado'. With two large sunny terraces (66m<sup>2</sup>) it offers panoramic sea and mountain views, as well as direct access to the extensive pool and garden areas. The apartment is equipped with high-quality features including Italian marble floors, heated bathroom floors, home automation system, ducted air-conditioning, separate laundry room, etc. This apartment is new/unused, and has no kitchen cabinets/equipment yet. Optionally, we will install a brand-new, luxury kitchen (in consultation with the buyer) before transfer of the property. The costs of typically kitchen packages ranges from €20-€35k.An interior designer is available for all clients, and further changes, like a gas fireplace, can be installed as optional extras before moving in. The private gated community has extensive garden areas (directly accessible from your terrace) with a large exterior pool and an architectural designed heated indoor spa. With only 5 apartments in your building and no shared walls with neighbours, it guarantees tranguillity and privacy with triple-level security and dual video entrance control. To guarantee maximum privacy and enjoyment for all residents the community does not allow short-term rentals (long-term rentals allowed). Due to its elevated location, Castillo del Cerrado offers spectacular views next to golf, tennis, paddle, bars/restaurants and only 3km from Miramar/beach. It is conveniently located between Malaga & Marbella, close to the vibrant village of Fuengirola and only +34 951 123 083 | +44 (0)330 179 8687 | info@idiliqestates.com Local 28, Edificio D, Centro de Negocios Puerta de Banús, N-340, Km 175, 29660 Nueva Andlaucia

## IDILIQ estates

20min from the airport. The apartment comes with underground parking and a large storage room. The price per m2 is extremely competitive with units of the same quality.