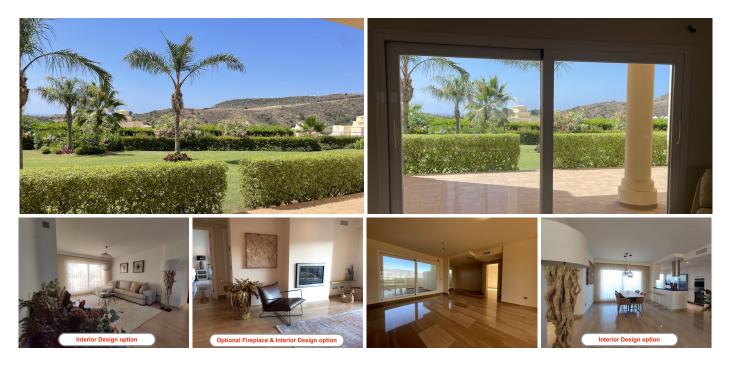

## REF# R4040146 400.000 €

| BEDS | BATHS | BUILT  | PLOT  | TERRACE |
|------|-------|--------|-------|---------|
| 2    | 2     | 115 m² | 66 m² | 66 m²   |

New, very large, south-facing 2-bed/2-bath apartment (115m<sup>2</sup>) in the exclusive private community 'Castillo del Cerrado'. With two large sunny terraces (66m<sup>2</sup>) it offers panoramic sea and mountain views, as well as direct access to the extensive pool and garden areas. The apartment is equipped with high-quality features including Italian marble floors, heated bathroom floors, home automation system, ducted air-conditioning, separate laundry room, etc. This apartment is new/unused, and has no kitchen cabinets/equipment yet. Optionally, we will install a brand-new, luxury kitchen (in consultation with the buyer) before transfer of the property. The costs of typically kitchen packages ranges from €20-€35k.An interior designer is available for all clients, and further changes, like a gas fireplace, can be installed as optional extras before moving in. The private gated community has extensive garden areas (directly accessible from your terrace) with a large exterior pool and an architectural designed heated indoor spa. With only 5 apartments in your building and no shared walls with neighbours, it guarantees tranguillity and privacy with triple-level security and dual video entrance control. To guarantee maximum privacy and enjoyment for all residents the community does not allow short-term rentals (long-term rentals allowed). Due to its elevated location, Castillo del Cerrado offers spectacular views next to golf, tennis, paddle, bars/restaurants and only 3km from Miramar/beach. It is conveniently located between Malaga & Marbella, close to the vibrant village of Fuengirola and only +34 951 123 083 | +44 (0)330 179 8687 | info@idiliqestates.com Local 28, Edificio D, Centro de Negocios Puerta de Banús, N-340, Km 175, 29660 Nueva Andlaucia