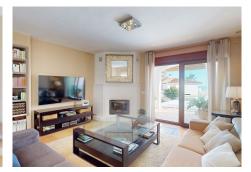

#### R4584670

Benalmadena

REF# R4584670 1.494.770 €

| BEDS | BATHS | BUILT  | PLOT   | TERRACE |
|------|-------|--------|--------|---------|
| 4    | 4.5   | 299 m² | 650 m² | 650 m²  |

In the heart of Benalmádena, a distinctive villa invites you into a realm of understated elegance and practical luxury. Boasting over 300sqm of covered space on a generous 950sqm plot, this two-story residence stands as a testament to refined living. Upon entering, an expansive hall seamlessly connects the garage, dining area, and two bedrooms, including the master suite. The southeast orientation of the bedrooms ensures a daily spectacle-the mesmerizing sunrise over the sea. The master bedroom, adorned with an en-suite bathroom and double sinks, reveals a thoughtful touch with a spacious walk-in closet and a comfortable sitting/reading area overlooking sea, garden, and pool views. The dining area, positioned as the central hub, introduces a vintage-style kitchen delicately separated by a wooden frame. This subtle division allows the air and the gentle sounds of a Moorish fountain to add an element of serenity. The result is a captivating backdrop of panoramic sea views. The formal dining and living room, unfolds with ample space for a large sitting area and a fireplace. The highlight is the captivating sea views that complete this space. A guest toilet discreetly complements this level. Ascending to the upper level, a cozier ambiance unfolds. An office with an ample terrace, sheltered by a pergola, beckons for moments of contemplation. This terrace seamlessly connects to a secondary living room featuring wooden beams, a fireplace, a chaise-long facing a large flat TV, a piano, and extensive sea views-an ideal retreat for winter afternoons. A large bedroom adjacent to +34 951 123 083 | +44 (0)330 179 8687 | info@idiliqestates.com Local 28, Edificio D, Centro de Negocios Puerta de Banús, N-340, Km 175, 29660 Nueva Andlaucia