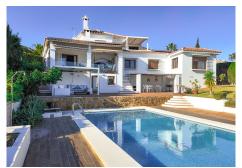

#### R4584670

Benalmadena

REF# R4584670 1.494.770 €

| BEDS | BATHS | BUILT  | PLOT   | TERRACE |
|------|-------|--------|--------|---------|
| 4    | 4.5   | 299 m² | 650 m² | 650 m²  |

In the heart of Benalmádena, a distinctive villa invites you into a realm of understated elegance and practical luxury. Boasting over 300sqm of covered space on a generous 950sqm plot, this two-story residence stands as a testament to refined living. Upon entering, an expansive hall seamlessly connects the garage, dining area, and two bedrooms, including the master suite. The southeast orientation of the bedrooms ensures a daily spectacle-the mesmerizing sunrise over the sea. The master bedroom, adorned with an en-suite bathroom and double sinks, reveals a thoughtful touch with a spacious walk-in closet and a comfortable sitting/reading area overlooking sea, garden, and pool views. The dining area, positioned as the central hub, introduces a vintage-style kitchen delicately separated by a wooden frame. This subtle division allows the air and the gentle sounds of a Moorish fountain to add an element of serenity. The result is a captivating backdrop of panoramic sea views. The formal dining and living room, unfolds with ample space for a large sitting area and a fireplace. The highlight is the captivating sea views that complete this space. A guest toilet discreetly complements this level. Ascending to the upper level, a cozier ambiance unfolds. An office with an ample terrace, sheltered by a pergola, beckons for moments of contemplation. This terrace seamlessly connects to a secondary living room featuring wooden beams, a fireplace, a chaise-long facing a large flat TV, a piano, and extensive sea views-an ideal retreat for winter afternoons. A large bedroom adjacent to +34 951 123 083 | +44 (0)330 179 8687 | info@idiliqestates.com Local 28, Edificio D, Centro de Negocios Puerta de Banús, N-340, Km 175, 29660 Nueva Andlaucia

# IDILIQ ESTATES

this area adds to the upper-level charm, complemented by a well-appointed bathroom. Outdoors, the options are plentiful—access the area through flat alleys bordered by fruit treeson the sides of the house, or by a staircase beside the main terrace. The lower level unveils a 10 x 5 m pool surrounded by a tiled area, a BBQ space under a pergola, and a practical guest apartment with a kitchenette and bathroom, doubling as an outdoor escape. Beyond its aesthetic appeal, the villa embraces eco-friendly living with photovoltaic solar panels, ensuring minimal utility bills. Smooth walls and handcrafted terracotta slabs enhance the authentic charm of the space. Describing this villa is a modest attempt to convey its allure; however, words can only scratch the surface. As a seasoned expert in Benalmádena's villa market, I encourage you to witness the charm firsthand. This property isn't just a house; it's a sensible investment in a lifestyle that appreciates over time. Don't miss the chance to make this distinctive villa yours—schedule a viewing now and step into a world of refined comfort. Your ideal home awaits.