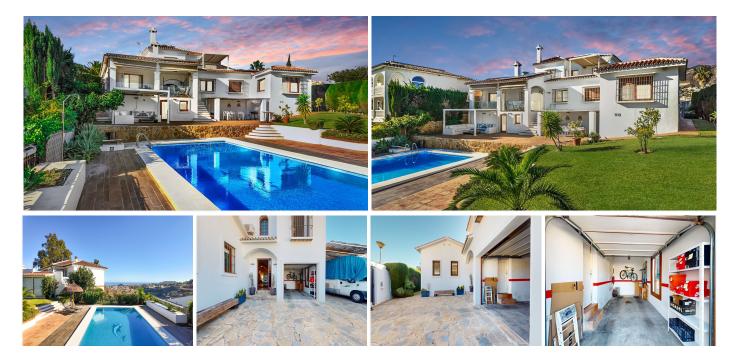

#### R4584670

Benalmadena

REF# R4584670 1.494.770 €

| BEDS | BATHS | BUILT  | PLOT   | TERRACE |
|------|-------|--------|--------|---------|
| 4    | 4.5   | 299 m² | 650 m² | 650 m²  |

In the heart of Benalmádena, a distinctive villa invites you into a realm of understated elegance and practical luxury. Boasting over 300sqm of covered space on a generous 950sqm plot, this two-story residence stands as a testament to refined living. Upon entering, an expansive hall seamlessly connects the garage, dining area, and two bedrooms, including the master suite. The southeast orientation of the bedrooms ensures a daily spectacle-the mesmerizing sunrise over the sea. The master bedroom, adorned with an en-suite bathroom and double sinks, reveals a thoughtful touch with a spacious walk-in closet and a comfortable sitting/reading area overlooking sea, garden, and pool views. The dining area, positioned as the central hub, introduces a vintage-style kitchen delicately separated by a wooden frame. This subtle division allows the air and the gentle sounds of a Moorish fountain to add an element of serenity. The result is a captivating backdrop of panoramic sea views. The formal dining and living room, unfolds with ample space for a large sitting area and a fireplace. The highlight is the captivating sea views that complete this space. A guest toilet discreetly complements this level. Ascending to the upper level, a cozier ambiance unfolds. An office with an ample terrace, sheltered by a pergola, beckons for moments of contemplation. This terrace seamlessly connects to a secondary living room featuring wooden beams, a fireplace, a chaise-long facing a large flat TV, a piano, and extensive sea views-an ideal retreat for winter afternoons. A large bedroom adjacent to +34 951 123 083 | +44 (0)330 179 8687 | info@idiliqestates.com Local 28, Edificio D, Centro de Negocios Puerta de Banús, N-340, Km 175, 29660 Nueva Andlaucia

# IDILIQ ESTATES

this area adds to the upper-level charm, complemented by a well-appointed bathroom. Outdoors, the options are plentiful—access the area through flat alleys bordered by fruit treeson the sides of the house, or by a staircase beside the main terrace. The lower level unveils a 10 x 5 m pool surrounded by a tiled area, a BBQ space under a pergola, and a practical guest apartment with a kitchenette and bathroom, doubling as an outdoor escape. Beyond its aesthetic appeal, the villa embraces eco-friendly living with photovoltaic solar panels, ensuring minimal utility bills. Smooth walls and handcrafted terracotta slabs enhance the authentic charm of the space. Describing this villa is a modest attempt to convey its allure; however, words can only scratch the surface. As a seasoned expert in Benalmádena's villa market, I encourage you to witness the charm firsthand. This property isn't just a house; it's a sensible investment in a lifestyle that appreciates over time. Don't miss the chance to make this distinctive villa yours—schedule a viewing now and step into a world of refined comfort. Your ideal home awaits.