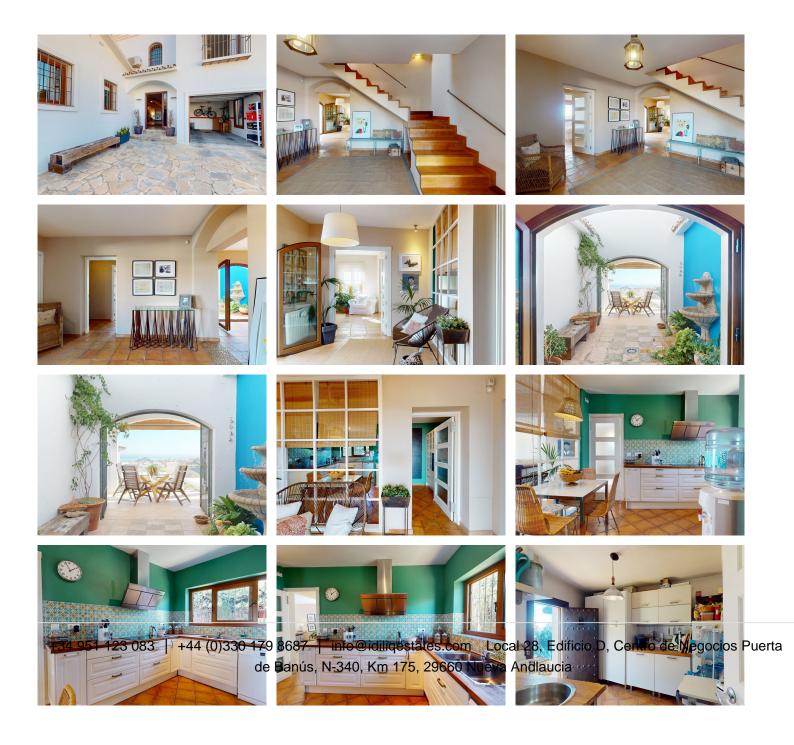

#### R4584670

Benalmadena

REF# R4584670 1.494.770 €

| BEDS | BATHS | BUILT  | PLOT   | TERRACE |
|------|-------|--------|--------|---------|
| 4    | 4.5   | 299 m² | 650 m² | 650 m²  |

In the heart of Benalmádena, a distinctive villa invites you into a realm of understated elegance and practical luxury. Boasting over 300sqm of covered space on a generous 950sqm plot, this two-story residence stands as a testament to refined living. Upon entering, an expansive hall seamlessly connects the garage, dining area, and two bedrooms, including the master suite. The southeast orientation of the bedrooms ensures a daily spectacle-the mesmerizing sunrise over the sea. The master bedroom, adorned with an en-suite bathroom and double sinks, reveals a thoughtful touch with a spacious walk-in closet and a comfortable sitting/reading area overlooking sea, garden, and pool views. The dining area, positioned as the central hub, introduces a vintage-style kitchen delicately separated by a wooden frame. This subtle division allows the air and the gentle sounds of a Moorish fountain to add an element of serenity. The result is a captivating backdrop of panoramic sea views. The formal dining and living room, unfolds with ample space for a large sitting area and a fireplace. The highlight is the captivating sea views that complete this space. A guest toilet discreetly complements this level. Ascending to the upper level, a cozier ambiance unfolds. An office with an ample terrace, sheltered by a pergola, beckons for moments of contemplation. This terrace seamlessly connects to a secondary living room featuring wooden beams, a fireplace, a chaise-long facing a large flat TV, a piano, and extensive sea views-an ideal retreat for winter afternoons. A large bedroom adjacent to +34 951 123 083 | +44 (0)330 179 8687 | info@idiliqestates.com Local 28, Edificio D, Centro de Negocios Puerta de Banús, N-340, Km 175, 29660 Nueva Andlaucia

# IDILIQ ESTATES

this area adds to the upper-level charm, complemented by a well-appointed bathroom. Outdoors, the options are plentiful—access the area through flat alleys bordered by fruit treeson the sides of the house, or by a staircase beside the main terrace. The lower level unveils a 10 x 5 m pool surrounded by a tiled area, a BBQ space under a pergola, and a practical guest apartment with a kitchenette and bathroom, doubling as an outdoor escape. Beyond its aesthetic appeal, the villa embraces eco-friendly living with photovoltaic solar panels, ensuring minimal utility bills. Smooth walls and handcrafted terracotta slabs enhance the authentic charm of the space. Describing this villa is a modest attempt to convey its allure; however, words can only scratch the surface. As a seasoned expert in Benalmádena's villa market, I encourage you to witness the charm firsthand. This property isn't just a house; it's a sensible investment in a lifestyle that appreciates over time. Don't miss the chance to make this distinctive villa yours—schedule a viewing now and step into a world of refined comfort. Your ideal home awaits.