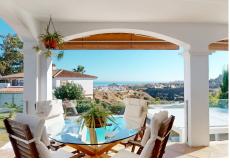

#### R4584670

Benalmadena

REF# R4584670 1.494.770 €

| BEDS | BATHS | BUILT  | PLOT   | TERRACE |
|------|-------|--------|--------|---------|
| 4    | 4.5   | 299 m² | 650 m² | 650 m²  |

In the heart of Benalmádena, a distinctive villa invites you into a realm of understated elegance and practical luxury. Boasting over 300sqm of covered space on a generous 950sqm plot, this two-story residence stands as a testament to refined living. Upon entering, an expansive hall seamlessly connects the garage, dining area, and two bedrooms, including the master suite. The southeast orientation of the bedrooms ensures a daily spectacle-the mesmerizing sunrise over the sea. The master bedroom, adorned with an en-suite bathroom and double sinks, reveals a thoughtful touch with a spacious walk-in closet and a comfortable sitting/reading area overlooking sea, garden, and pool views. The dining area, positioned as the central hub, introduces a vintage-style kitchen delicately separated by a wooden frame. This subtle division allows the air and the gentle sounds of a Moorish fountain to add an element of serenity. The result is a captivating backdrop of panoramic sea views. The formal dining and living room, unfolds with ample space for a large sitting area and a fireplace. The highlight is the captivating sea views that complete this space. A guest toilet discreetly complements this level. Ascending to the upper level, a cozier ambiance unfolds. An office with an ample terrace, sheltered by a pergola, beckons for moments of contemplation. This terrace seamlessly connects to a secondary living room featuring wooden beams, a fireplace, a chaise-long facing a large flat TV, a piano, and extensive sea views-an ideal retreat for winter afternoons. A large bedroom adjacent to +34 951 123 083 | +44 (0)330 179 8687 | info@idiliqestates.com Local 28, Edificio D, Centro de Negocios Puerta de Banús, N-340, Km 175, 29660 Nueva Andlaucia

# IDILIQ ESTATES

this area adds to the upper-level charm, complemented by a well-appointed bathroom. Outdoors, the options are plentiful—access the area through flat alleys bordered by fruit treeson the sides of the house, or by a staircase beside the main terrace. The lower level unveils a 10 x 5 m pool surrounded by a tiled area, a BBQ space under a pergola, and a practical guest apartment with a kitchenette and bathroom, doubling as an outdoor escape. Beyond its aesthetic appeal, the villa embraces eco-friendly living with photovoltaic solar panels, ensuring minimal utility bills. Smooth walls and handcrafted terracotta slabs enhance the authentic charm of the space. Describing this villa is a modest attempt to convey its allure; however, words can only scratch the surface. As a seasoned expert in Benalmádena's villa market, I encourage you to witness the charm firsthand. This property isn't just a house; it's a sensible investment in a lifestyle that appreciates over time. Don't miss the chance to make this distinctive villa yours—schedule a viewing now and step into a world of refined comfort. Your ideal home awaits.