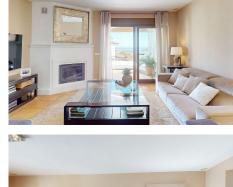

#### R4584670

Benalmadena

REF# R4584670 1.494.770 €

| BEDS | BATHS | BUILT  | PLOT   | TERRACE |
|------|-------|--------|--------|---------|
| 4    | 4.5   | 299 m² | 650 m² | 650 m²  |

In the heart of Benalmádena, a distinctive villa invites you into a realm of understated elegance and practical luxury. Boasting over 300sqm of covered space on a generous 950sqm plot, this two-story residence stands as a testament to refined living. Upon entering, an expansive hall seamlessly connects the garage, dining area, and two bedrooms, including the master suite. The southeast orientation of the bedrooms ensures a daily spectacle-the mesmerizing sunrise over the sea. The master bedroom, adorned with an en-suite bathroom and double sinks, reveals a thoughtful touch with a spacious walk-in closet and a comfortable sitting/reading area overlooking sea, garden, and pool views. The dining area, positioned as the central hub, introduces a vintage-style kitchen delicately separated by a wooden frame. This subtle division allows the air and the gentle sounds of a Moorish fountain to add an element of serenity. The result is a captivating backdrop of panoramic sea views. The formal dining and living room, unfolds with ample space for a large sitting area and a fireplace. The highlight is the captivating sea views that complete this space. A guest toilet discreetly complements this level. Ascending to the upper level, a cozier ambiance unfolds. An office with an ample terrace, sheltered by a pergola, beckons for moments of contemplation. This terrace seamlessly connects to a secondary living room featuring wooden beams, a fireplace, a chaise-long facing a large flat TV, a piano, and extensive sea views-an ideal retreat for winter afternoons. A large bedroom adjacent to +34 951 123 083 | +44 (0)330 179 8687 | info@idiliqestates.com Local 28, Edificio D, Centro de Negocios Puerta de Banús, N-340, Km 175, 29660 Nueva Andlaucia