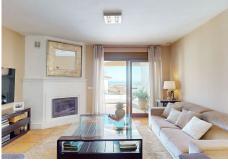

#### R4584670

Benalmadena

REF# R4584670 1.494.770 €

| BEDS | BATHS | BUILT  | PLOT   | TERRACE |
|------|-------|--------|--------|---------|
| 4    | 4.5   | 299 m² | 650 m² | 650 m²  |

In the heart of Benalmádena, a distinctive villa invites you into a realm of understated elegance and practical luxury. Boasting over 300sqm of covered space on a generous 950sqm plot, this two-story residence stands as a testament to refined living. Upon entering, an expansive hall seamlessly connects the garage, dining area, and two bedrooms, including the master suite. The southeast orientation of the bedrooms ensures a daily spectacle-the mesmerizing sunrise over the sea. The master bedroom, adorned with an en-suite bathroom and double sinks, reveals a thoughtful touch with a spacious walk-in closet and a comfortable sitting/reading area overlooking sea, garden, and pool views. The dining area, positioned as the central hub, introduces a vintage-style kitchen delicately separated by a wooden frame. This subtle division allows the air and the gentle sounds of a Moorish fountain to add an element of serenity. The result is a captivating backdrop of panoramic sea views. The formal dining and living room, unfolds with ample space for a large sitting area and a fireplace. The highlight is the captivating sea views that complete this space. A guest toilet discreetly complements this level. Ascending to the upper level, a cozier ambiance unfolds. An office with an ample terrace, sheltered by a pergola, beckons for moments of contemplation. This terrace seamlessly connects to a secondary living room featuring wooden beams, a fireplace, a chaise-long facing a large flat TV, a piano, and extensive sea views-an ideal retreat for winter afternoons. A large bedroom adjacent to +34 951 123 083 | +44 (0)330 179 8687 | info@idiliqestates.com Local 28, Edificio D, Centro de Negocios Puerta de Banús, N-340, Km 175, 29660 Nueva Andlaucia