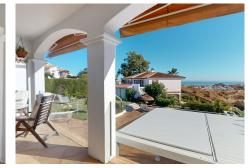

#### R4584670

Benalmadena

REF# R4584670 1.494.770 €

| BEDS | BATHS | BUILT  | PLOT   | TERRACE |
|------|-------|--------|--------|---------|
| 4    | 4.5   | 299 m² | 650 m² | 650 m²  |

In the heart of Benalmádena, a distinctive villa invites you into a realm of understated elegance and practical luxury. Boasting over 300sqm of covered space on a generous 950sqm plot, this two-story residence stands as a testament to refined living. Upon entering, an expansive hall seamlessly connects the garage, dining area, and two bedrooms, including the master suite. The southeast orientation of the bedrooms ensures a daily spectacle-the mesmerizing sunrise over the sea. The master bedroom, adorned with an en-suite bathroom and double sinks, reveals a thoughtful touch with a spacious walk-in closet and a comfortable sitting/reading area overlooking sea, garden, and pool views. The dining area, positioned as the central hub, introduces a vintage-style kitchen delicately separated by a wooden frame. This subtle division allows the air and the gentle sounds of a Moorish fountain to add an element of serenity. The result is a captivating backdrop of panoramic sea views. The formal dining and living room, unfolds with ample space for a large sitting area and a fireplace. The highlight is the captivating sea views that complete this space. A guest toilet discreetly complements this level. Ascending to the upper level, a cozier ambiance unfolds. An office with an ample terrace, sheltered by a pergola, beckons for moments of contemplation. This terrace seamlessly connects to a secondary living room featuring wooden beams, a fireplace, a chaise-long facing a large flat TV, a piano, and extensive sea views-an ideal retreat for winter afternoons. A large bedroom adjacent to +34 951 123 083 | +44 (0)330 179 8687 | info@idiliqestates.com Local 28, Edificio D, Centro de Negocios Puerta de Banús, N-340, Km 175, 29660 Nueva Andlaucia