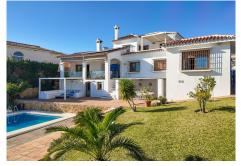

#### R4584670

Benalmadena

REF# R4584670 1.494.770 €

| BEDS | BATHS | BUILT  | PLOT   | TERRACE |
|------|-------|--------|--------|---------|
| 4    | 4.5   | 299 m² | 650 m² | 650 m²  |

In the heart of Benalmádena, a distinctive villa invites you into a realm of understated elegance and practical luxury. Boasting over 300sqm of covered space on a generous 950sqm plot, this two-story residence stands as a testament to refined living. Upon entering, an expansive hall seamlessly connects the garage, dining area, and two bedrooms, including the master suite. The southeast orientation of the bedrooms ensures a daily spectacle-the mesmerizing sunrise over the sea. The master bedroom, adorned with an en-suite bathroom and double sinks, reveals a thoughtful touch with a spacious walk-in closet and a comfortable sitting/reading area overlooking sea, garden, and pool views. The dining area, positioned as the central hub, introduces a vintage-style kitchen delicately separated by a wooden frame. This subtle division allows the air and the gentle sounds of a Moorish fountain to add an element of serenity. The result is a captivating backdrop of panoramic sea views. The formal dining and living room, unfolds with ample space for a large sitting area and a fireplace. The highlight is the captivating sea views that complete this space. A guest toilet discreetly complements this level. Ascending to the upper level, a cozier ambiance unfolds. An office with an ample terrace, sheltered by a pergola, beckons for moments of contemplation. This terrace seamlessly connects to a secondary living room featuring wooden beams, a fireplace, a chaise-long facing a large flat TV, a piano, and extensive sea views-an ideal retreat for winter afternoons. A large bedroom adjacent to +34 951 123 083 | +44 (0)330 179 8687 | info@idiliqestates.com Local 28, Edificio D, Centro de Negocios Puerta de Banús, N-340, Km 175, 29660 Nueva Andlaucia