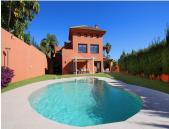

R4552348

La Capellania

REF# R4552348 1.062.100 €

| BEDS | BATHS | BUILT  | PLOT   |
|------|-------|--------|--------|
| 4    | 2.5   | 270 m² | 624 m² |

Villa El Retamar: Mediterranean Elegance Unveiled Nestled in the prestigious neighborhood of La Capellania in Benalmadena, Villa El Retamar epitomizes the pinnacle of Mediterranean living. This modern villa, now available on the market, appeals to those seeking the perfect blend of luxury and tranquility. Upon entering this splendid property, you will see space for up to three cars, providing comfort for you and your guests. Next, you will find an outdoor terrace, an ideal place to enjoy lovely alfresco meals in the Mediterranean breeze. Step through the front door and into the welcoming foyer, where the essence of Villa El Retamar begins to unfold. To the right, a guest toilet and bedroom offer privacy and comfort to visitors. To the left, a high-level kitchen, equipped with modern appliances, connects seamlessly with a practical laundry room and the elegant formal dining room. Ahead, the villa's pièce de résistance awaits: the impressive living room with double-height ceiling, adorned with a contemporary fireplace. Here, the villa's southwest orientation bathes the space in an abundance of natural light, while ocean views from the kitchen, dining room and living room create a stunning backdrop that is nothing short of magnificent. Moving down to the lower level, you will discover three bedrooms, including the master suite, which features a large walk-in closet and en-suite bathroom. All bedrooms have direct access to the tranquil courtyard. Outside, you will see a private swimming pool, perfect for a refreshing dip on warm Mediterranean days. The surrounding