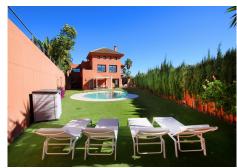

R4552348

La Capellania

REF# R4552348 1.062.100 €

| BEDS | BATHS | BUILT  | PLOT   |
|------|-------|--------|--------|
| 4    | 2.5   | 270 m² | 624 m² |

Villa El Retamar: Mediterranean Elegance Unveiled Nestled in the prestigious neighborhood of La Capellania in Benalmadena, Villa El Retamar epitomizes the pinnacle of Mediterranean living. This modern villa, now available on the market, appeals to those seeking the perfect blend of luxury and tranquility. Upon entering this splendid property, you will see space for up to three cars, providing comfort for you and your guests. Next, you will find an outdoor terrace, an ideal place to enjoy lovely alfresco meals in the Mediterranean breeze. Step through the front door and into the welcoming foyer, where the essence of Villa El Retamar begins to unfold. To the right, a guest toilet and bedroom offer privacy and comfort to visitors. To the left, a high-level kitchen, equipped with modern appliances, connects seamlessly with a practical laundry room and the elegant formal dining room. Ahead, the villa's pièce de résistance awaits: the impressive living room with double-height ceiling, adorned with a contemporary fireplace. Here, the villa's southwest orientation bathes the space in an abundance of natural light, while ocean views from the kitchen, dining room and living room create a stunning backdrop that is nothing short of magnificent. Moving down to the lower level, you will discover three bedrooms, including the master suite, which features a large walk-in closet and en-suite bathroom. All bedrooms have direct access to the tranquil courtyard. Outside, you will see a private swimming pool, perfect for a refreshing dip on warm Mediterranean days. The surrounding