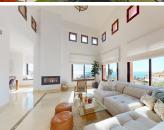

R4552348

La Capellania

REF# R4552348 1.062.100 €

| BEDS | BATHS | BUILT  | PLOT   |
|------|-------|--------|--------|
| 4    | 2.5   | 270 m² | 624 m² |

Villa El Retamar: Mediterranean Elegance Unveiled Nestled in the prestigious neighborhood of La Capellania in Benalmadena, Villa El Retamar epitomizes the pinnacle of Mediterranean living. This modern villa, now available on the market, appeals to those seeking the perfect blend of luxury and tranquility. Upon entering this splendid property, you will see space for up to three cars, providing comfort for you and your guests. Next, you will find an outdoor terrace, an ideal place to enjoy lovely alfresco meals in the Mediterranean breeze. Step through the front door and into the welcoming foyer, where the essence of Villa El Retamar begins to unfold. To the right, a guest toilet and bedroom offer privacy and comfort to visitors. To the left, a high-level kitchen, equipped with modern appliances, connects seamlessly with a practical laundry room and the elegant formal dining room. Ahead, the villa's pièce de résistance awaits: the impressive living room with double-height ceiling, adorned with a contemporary fireplace. Here, the villa's southwest orientation bathes the space in an abundance of natural light, while ocean views from the kitchen, dining room and living room create a stunning backdrop that is nothing short of magnificent. Moving down to the lower level, you will discover three bedrooms, including the master suite, which features a large walk-in closet and en-suite bathroom. All bedrooms have direct access to the tranquil courtyard. Outside, you will see a private swimming pool, perfect for a refreshing dip on warm Mediterranean days. The surrounding