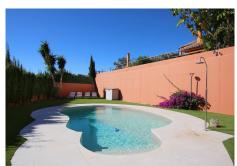

R4552348

La Capellania

REF# R4552348 1.062.100 €

| BEDS | BATHS | BUILT  | PLOT   |
|------|-------|--------|--------|
| 4    | 2.5   | 270 m² | 624 m² |

Villa El Retamar: Mediterranean Elegance Unveiled Nestled in the prestigious neighborhood of La Capellania in Benalmadena, Villa El Retamar epitomizes the pinnacle of Mediterranean living. This modern villa, now available on the market, appeals to those seeking the perfect blend of luxury and tranquility. Upon entering this splendid property, you will see space for up to three cars, providing comfort for you and your guests. Next, you will find an outdoor terrace, an ideal place to enjoy lovely alfresco meals in the Mediterranean breeze. Step through the front door and into the welcoming foyer, where the essence of Villa El Retamar begins to unfold. To the right, a guest toilet and bedroom offer privacy and comfort to visitors. To the left, a high-level kitchen, equipped with modern appliances, connects seamlessly with a practical laundry room and the elegant formal dining room. Ahead, the villa's pièce de résistance awaits: the impressive living room with double-height ceiling, adorned with a contemporary fireplace. Here, the villa's southwest orientation bathes the space in an abundance of natural light, while ocean views from the kitchen, dining room and living room create a stunning backdrop that is nothing short of magnificent. Moving down to the lower level, you will discover three bedrooms, including the master suite, which features a large walk-in closet and en-suite bathroom. All bedrooms have direct access to the tranquil courtyard. Outside, you will see a private swimming pool, perfect for a refreshing dip on warm Mediterranean days. The surrounding