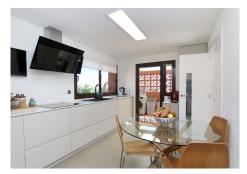

R4552348

La Capellania

REF# R4552348 1.062.100 €

| BEDS | BATHS | BUILT  | PLOT   |
|------|-------|--------|--------|
| 4    | 2.5   | 270 m² | 624 m² |

Villa El Retamar: Mediterranean Elegance Unveiled Nestled in the prestigious neighborhood of La Capellania in Benalmadena, Villa El Retamar epitomizes the pinnacle of Mediterranean living. This modern villa, now available on the market, appeals to those seeking the perfect blend of luxury and tranquility. Upon entering this splendid property, you will see space for up to three cars, providing comfort for you and your guests. Next, you will find an outdoor terrace, an ideal place to enjoy lovely alfresco meals in the Mediterranean breeze. Step through the front door and into the welcoming foyer, where the essence of Villa El Retamar begins to unfold. To the right, a guest toilet and bedroom offer privacy and comfort to visitors. To the left, a high-level kitchen, equipped with modern appliances, connects seamlessly with a practical laundry room and the elegant formal dining room. Ahead, the villa's pièce de résistance awaits: the impressive living room with double-height ceiling, adorned with a contemporary fireplace. Here, the villa's southwest orientation bathes the space in an abundance of natural light, while ocean views from the kitchen, dining room and living room create a stunning backdrop that is nothing short of magnificent. Moving down to the lower level, you will discover three bedrooms, including the master suite, which features a large walk-in closet and en-suite bathroom. All bedrooms have direct access to the tranquil courtyard. Outside, you will see a private swimming pool, perfect for a refreshing dip on warm Mediterranean days. The surrounding