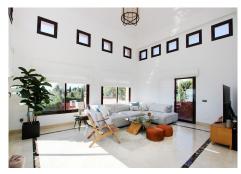

R4552348

La Capellania

REF# R4552348 1.062.100 €

| BEDS | BATHS | BUILT  | PLOT   |
|------|-------|--------|--------|
| 4    | 2.5   | 270 m² | 624 m² |

Villa El Retamar: Mediterranean Elegance Unveiled Nestled in the prestigious neighborhood of La Capellania in Benalmadena, Villa El Retamar epitomizes the pinnacle of Mediterranean living. This modern villa, now available on the market, appeals to those seeking the perfect blend of luxury and tranquility. Upon entering this splendid property, you will see space for up to three cars, providing comfort for you and your guests. Next, you will find an outdoor terrace, an ideal place to enjoy lovely alfresco meals in the Mediterranean breeze. Step through the front door and into the welcoming foyer, where the essence of Villa El Retamar begins to unfold. To the right, a guest toilet and bedroom offer privacy and comfort to visitors. To the left, a high-level kitchen, equipped with modern appliances, connects seamlessly with a practical laundry room and the elegant formal dining room. Ahead, the villa's pièce de résistance awaits: the impressive living room with double-height ceiling, adorned with a contemporary fireplace. Here, the villa's southwest orientation bathes the space in an abundance of natural light, while ocean views from the kitchen, dining room and living room create a stunning backdrop that is nothing short of magnificent. Moving down to the lower level, you will discover three bedrooms, including the master suite, which features a large walk-in closet and en-suite bathroom. All bedrooms have direct access to the tranquil courtyard. Outside, you will see a private swimming pool, perfect for a refreshing dip on warm Mediterranean days. The surrounding