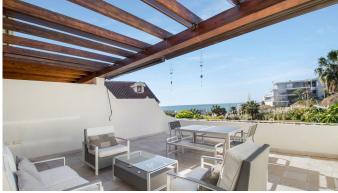

R4653589

Benalmadena

REF# R4653589 699.999 €

| BEDS | BATHS | BUILT  | PLOT   | TERRACE |
|------|-------|--------|--------|---------|
| 4    | 3     | 256 m² | 166 m² | 60 m²   |

Discover this exclusive opportunity to purchase an outstanding piece of the prestigious Reserva del Higuerón at an exceptional price. Situated in Benalmadena, Casa del Sol offers everything you would expect from a home on the Costa del Sol. Having been a family holiday retreat for the past decade, Casa del Sol is preparing for its next chapter. With high quality design and furnishings, this property promises to be more than just a home, offering an enriching living experience. Outstanding features: Four spacious bedrooms. Private garden. Easy maintenance, with direct access to the swimming pool. Breathtaking sea views that enhance everyday life. Contemporary open plan design that seamlessly integrates the kitchen, living and dining areas with access to a sunny terrace. One bedroom and full bathroom with spacious shower, conveniently located on the entrance level. Downstairs there are two double bedrooms, a bathroom and a TV room that could be used as a home cinema. There is also a fully functional laundry room and a spacious double garage with additional storage. Upstairs there is a master suite with an exclusive terrace and panoramic sea and pool views. Comfort is guaranteed with air conditioning in all rooms. Community benefits and location: Situated on a quiet cul-de-sac street to ensure peace of mind for residents. Free shuttle service to and from the beach and the upper part of the Reserva del Higuerón, where you will find a large Carrefour supermarket and a variety of bars and restaurants, as well as a pharmacy and dry cleaner.