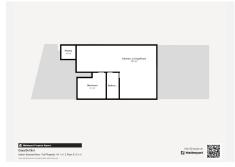

R4653589

Benalmadena

REF# R4653589 699.999 €

| BEDS | BATHS | BUILT  | PLOT   | TERRACE |
|------|-------|--------|--------|---------|
| 4    | 3     | 256 m² | 166 m² | 60 m²   |

Discover this exclusive opportunity to purchase an outstanding piece of the prestigious Reserva del Higuerón at an exceptional price. Situated in Benalmadena, Casa del Sol offers everything you would expect from a home on the Costa del Sol. Having been a family holiday retreat for the past decade, Casa del Sol is preparing for its next chapter. With high quality design and furnishings, this property promises to be more than just a home, offering an enriching living experience. Outstanding features: Four spacious bedrooms. Private garden. Easy maintenance, with direct access to the swimming pool. Breathtaking sea views that enhance everyday life. Contemporary open plan design that seamlessly integrates the kitchen, living and dining areas with access to a sunny terrace. One bedroom and full bathroom with spacious shower, conveniently located on the entrance level. Downstairs there are two double bedrooms, a bathroom and a TV room that could be used as a home cinema. There is also a fully functional laundry room and a spacious double garage with additional storage. Upstairs there is a master suite with an exclusive terrace and panoramic sea and pool views. Comfort is guaranteed with air conditioning in all rooms. Community benefits and location: Situated on a quiet cul-de-sac street to ensure peace of mind for residents. Free shuttle service to and from the beach and the upper part of the Reserva del Higuerón, where you will find a large Carrefour supermarket and a variety of bars and restaurants, as well as a pharmacy and dry cleaner.