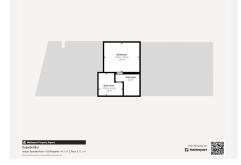

R4653589

Benalmadena

REF# R4653589 699.999 €

| BEDS | BATHS | BUILT  | PLOT   | TERRACE |
|------|-------|--------|--------|---------|
| 4    | 3     | 256 m² | 166 m² | 60 m²   |

Discover this exclusive opportunity to purchase an outstanding piece of the prestigious Reserva del Higuerón at an exceptional price. Situated in Benalmadena, Casa del Sol offers everything you would expect from a home on the Costa del Sol. Having been a family holiday retreat for the past decade, Casa del Sol is preparing for its next chapter. With high quality design and furnishings, this property promises to be more than just a home, offering an enriching living experience. Outstanding features: Four spacious bedrooms. Private garden. Easy maintenance, with direct access to the swimming pool. Breathtaking sea views that enhance everyday life. Contemporary open plan design that seamlessly integrates the kitchen, living and dining areas with access to a sunny terrace. One bedroom and full bathroom with spacious shower, conveniently located on the entrance level. Downstairs there are two double bedrooms, a bathroom and a TV room that could be used as a home cinema. There is also a fully functional laundry room and a spacious double garage with additional storage. Upstairs there is a master suite with an exclusive terrace and panoramic sea and pool views. Comfort is guaranteed with air conditioning in all rooms. Community benefits and location: Situated on a quiet cul-de-sac street to ensure peace of mind for residents. Free shuttle service to and from the beach and the upper part of the Reserva del Higuerón, where you will find a large Carrefour supermarket and a variety of bars and restaurants, as well as a pharmacy and dry cleaner.