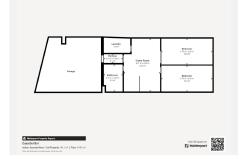

R4653589

Benalmadena

REF# R4653589 699.999 €

| BEDS | BATHS | BUILT  | PLOT   | TERRACE |
|------|-------|--------|--------|---------|
| 4    | 3     | 256 m² | 166 m² | 60 m²   |

Discover this exclusive opportunity to purchase an outstanding piece of the prestigious Reserva del Higuerón at an exceptional price. Situated in Benalmadena, Casa del Sol offers everything you would expect from a home on the Costa del Sol. Having been a family holiday retreat for the past decade, Casa del Sol is preparing for its next chapter. With high quality design and furnishings, this property promises to be more than just a home, offering an enriching living experience. Outstanding features: Four spacious bedrooms. Private garden. Easy maintenance, with direct access to the swimming pool. Breathtaking sea views that enhance everyday life. Contemporary open plan design that seamlessly integrates the kitchen, living and dining areas with access to a sunny terrace. One bedroom and full bathroom with spacious shower, conveniently located on the entrance level. Downstairs there are two double bedrooms, a bathroom and a TV room that could be used as a home cinema. There is also a fully functional laundry room and a spacious double garage with additional storage. Upstairs there is a master suite with an exclusive terrace and panoramic sea and pool views. Comfort is guaranteed with air conditioning in all rooms. Community benefits and location: Situated on a quiet cul-de-sac street to ensure peace of mind for residents. Free shuttle service to and from the beach and the upper part of the Reserva del Higuerón, where you will find a large Carrefour supermarket and a variety of bars and restaurants, as well as a pharmacy and dry cleaner.