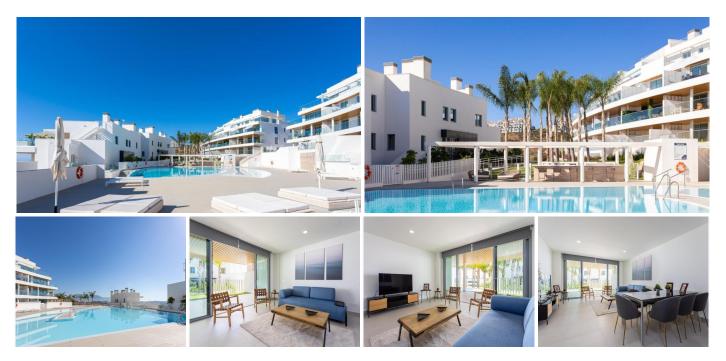

#### REF# R5006098 630.000 €

| BEDS | BATHS | BUILT  | PLOT  | TERRACE |
|------|-------|--------|-------|---------|
| 2    | 2     | 122 m² | 10 m² | 18 m²   |

Welcome to One Residences, Calanova Golf, Mijas. This is a unique opportunity to purchase a spacious ground floor apartment with private garden and pool, and panoramic golf, sea and mountains views, and perfect south orientation. Ample living room with open plan a fully fitted kitted kitchen and direct access to an ample, covered terrace and a private garden with pool and breathtaking views over the Calanova Golf Course. Two bedrooms, each featuring its own bathroom and direct access to the mentioned terrace and private garden, a guest toilet and an independent laundry room. Underfloor heating throughout the apartment, a home automation system, etc. are some of the property features. Two underground parking spaces and a storage room are also included in the sale price.

The complex itself, an exclusive small-scale urbanization, boasts an abundance of luxury facilities; a fully equipped gym, two outdoor pools, a spa with jacuzzi, sauna and Turkish bath, a private cinema, a golf simulator, a wine cellar, a co-working space, a poolside, and finally 24/7 security with concierge services.