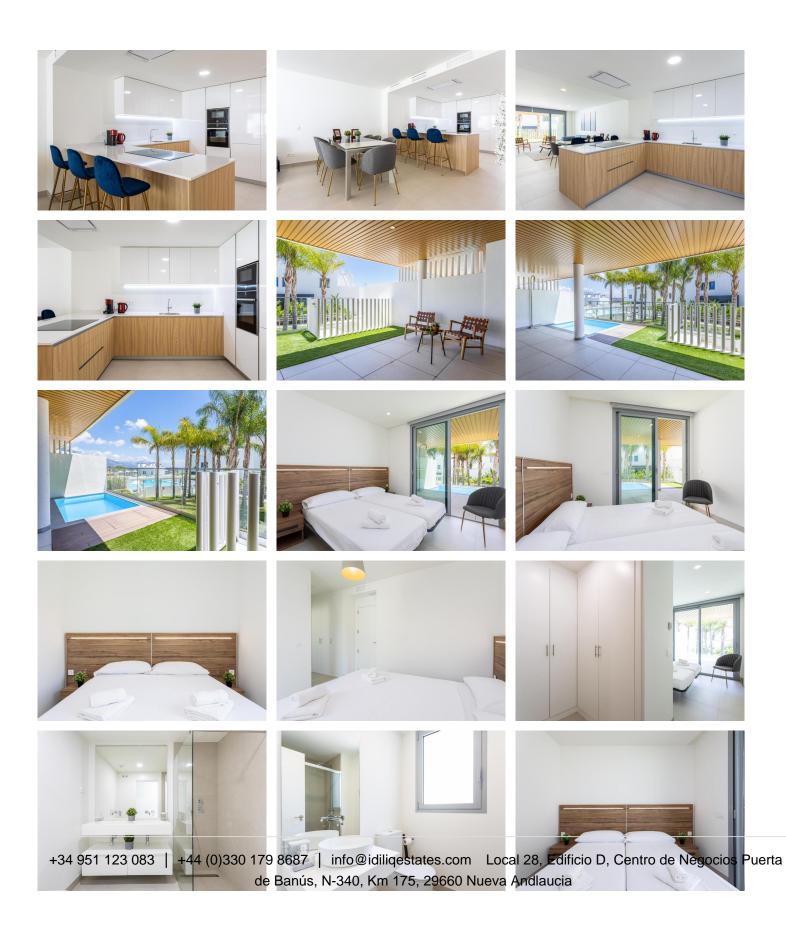

#### REF# R5006098 630.000 €

| BEDS | BATHS | BUILT  | PLOT  | TERRACE |
|------|-------|--------|-------|---------|
| 2    | 2     | 122 m² | 10 m² | 18 m²   |

Welcome to One Residences, Calanova Golf, Mijas. This is a unique opportunity to purchase a spacious ground floor apartment with private garden and pool, and panoramic golf, sea and mountains views, and perfect south orientation. Ample living room with open plan a fully fitted kitted kitchen and direct access to an ample, covered terrace and a private garden with pool and breathtaking views over the Calanova Golf Course. Two bedrooms, each featuring its own bathroom and direct access to the mentioned terrace and private garden, a guest toilet and an independent laundry room. Underfloor heating throughout the apartment, a home automation system, etc. are some of the property features. Two underground parking spaces and a storage room are also included in the sale price.

The complex itself, an exclusive small-scale urbanization, boasts an abundance of luxury facilities; a fully equipped gym, two outdoor pools, a spa with jacuzzi, sauna and Turkish bath, a private cinema, a golf simulator, a wine cellar, a co-working space, a poolside, and finally 24/7 security with concierge services.