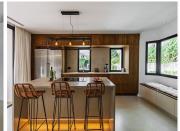

In Nueva Andalucia you are close to a supermarket, school, pharmacy and bank.

Welcome to a newly renovated villa of the highest quality, completed in 2024 in a modern Scandinavian style. Four bedrooms and four bathrooms, three of which are en-suite with underfloor heating. The ground floor has a kitchen from Ballingslöv and Siemens appliances, a living room in a bright open plan and direct access to the large terrace and garden.