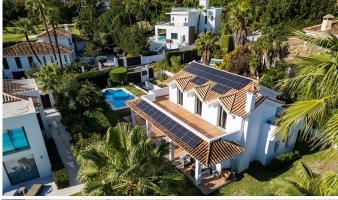

From the basement you have access to a large garage, storage room and the entrance to the house.

Solar cells that give the villa an energy-efficient living space, fireplace in the living room for a lovely cozy feeling and natural warmth.

Airzone air conditioning system where you personally ensure temperature control throughout the villa. Spacious terrace, partly covered, private pool and outdoor shower.

Large garden that provides plenty of space for outdoor activities and enjoying the wonderful climate of the Costa del Sol.