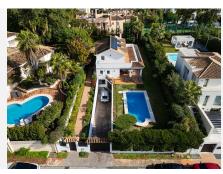

## R4888552

Nueva Andalucía

REF# R4888552 2.750.000 €

| BEDS | BATHS | BUILT  | PLOT   |
|------|-------|--------|--------|
| 4    | 4     | 418 m² | 876 m² |

This fantastic villa is located in the middle of the Golf Valley in Nueva Andalucia, a quiet and very attractive area with proximity to golf courses such as Las Brisas, Los Naranjos and Aloha Golf.

In Nueva Andalucia you are close to a supermarket, school, pharmacy and bank.

Welcome to a newly renovated villa of the highest quality, completed in 2024 in a modern Scandinavian style. Four bedrooms and four bathrooms, three of which are en-suite with underfloor heating. The ground floor has a kitchen from Ballingslöv and Siemens appliances, a living room in a bright open plan and direct access to the large terrace and garden.