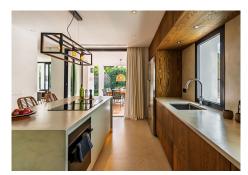

In Nueva Andalucia you are close to a supermarket, school, pharmacy and bank.

Welcome to a newly renovated villa of the highest quality, completed in 2024 in a modern Scandinavian style. Four bedrooms and four bathrooms, three of which are en-suite with underfloor heating. The ground floor has a kitchen from Ballingslöv and Siemens appliances, a living room in a bright open plan and direct access to the large terrace and garden.