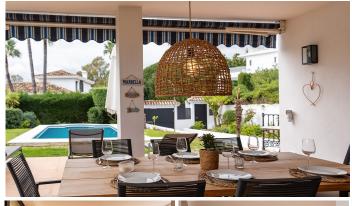

In Nueva Andalucia you are close to a supermarket, school, pharmacy and bank.

Welcome to a newly renovated villa of the highest quality, completed in 2024 in a modern Scandinavian style. Four bedrooms and four bathrooms, three of which are en-suite with underfloor heating. The ground floor has a kitchen from Ballingslöv and Siemens appliances, a living room in a bright open plan and direct access to the large terrace and garden.

Large sliding glass doors that provide natural sunlight into the entire villa.

+34 951 123 083 | +44 (0)330 179 8687 | info@idiliqestates.com Local 28, Edificio D, Centro de Negocios Puerta de Banús, N-340, Km 175, 29660 Nueva Andlaucia

Airzone air conditioning system where you personally ensure temperature control throughout the villa. Spacious terrace, partly covered, private pool and outdoor shower.

Large garden that provides plenty of space for outdoor activities and enjoying the wonderful climate of the Costa del Sol.