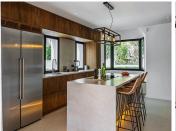

In Nueva Andalucia you are close to a supermarket, school, pharmacy and bank.

Welcome to a newly renovated villa of the highest quality, completed in 2024 in a modern Scandinavian style. Four bedrooms and four bathrooms, three of which are en-suite with underfloor heating. The ground floor has a kitchen from Ballingslöv and Siemens appliances, a living room in a bright open plan and direct access to the large terrace and garden.