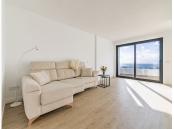

Fully equipped kitchen with Miele appliances, washer/dryer and kitchen island where extra storage is inserted. Open plan with kitchen and living room, direct access to the spacious terrace where you have lovely sea views and enjoy the sun all day.

Large windows and balcony with glass railing to bring natural light into the entire apartment.

Shared pool area with garden and areas to socialize, a lovely quiet oasis to relax and enjoy the wonderful climate on the Costa del Sol.