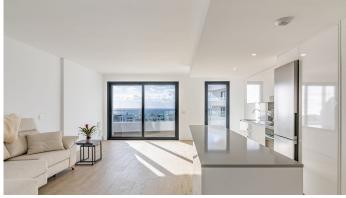

Fully equipped kitchen with Miele appliances, washer/dryer and kitchen island where extra storage is inserted. Open plan with kitchen and living room, direct access to the spacious terrace where you have lovely sea views and enjoy the sun all day.

Large windows and balcony with glass railing to bring natural light into the entire apartment.

Shared pool area with garden and areas to socialize, a lovely quiet oasis to relax and enjoy the wonderful climate on the Costa del Sol.