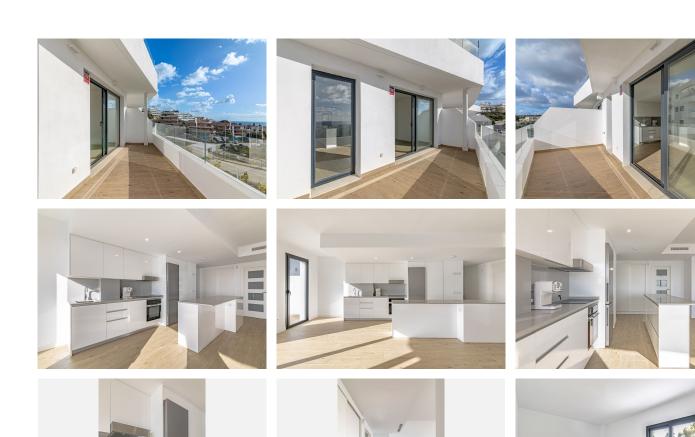

Fully equipped kitchen with Miele appliances, washer/dryer and kitchen island where extra storage is inserted. Open plan with kitchen and living room, direct access to the spacious terrace where you have lovely sea views and enjoy the sun all day.

Large windows and balcony with glass railing to bring natural light into the entire apartment.

Shared pool area with garden and areas to socialize, a lovely quiet oasis to relax and enjoy the wonderful climate on the Costa del Sol.

A small gym installed in a building by the pool area.

Garage and a spacious storage room in the same building, easily accessible by elevator up to the apartment.