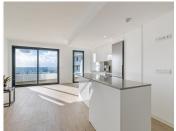

Fully equipped kitchen with Miele appliances, washer/dryer and kitchen island where extra storage is inserted. Open plan with kitchen and living room, direct access to the spacious terrace where you have lovely sea views and enjoy the sun all day.

Large windows and balcony with glass railing to bring natural light into the entire apartment.

Shared pool area with garden and areas to socialize, a lovely quiet oasis to relax and enjoy the wonderful climate on the Costa del Sol.