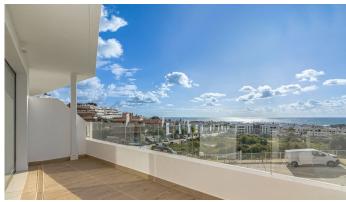

Fully equipped kitchen with Miele appliances, washer/dryer and kitchen island where extra storage is inserted. Open plan with kitchen and living room, direct access to the spacious terrace where you have lovely sea views and enjoy the sun all day.

Large windows and balcony with glass railing to bring natural light into the entire apartment.

Shared pool area with garden and areas to socialize, a lovely quiet oasis to relax and enjoy the wonderful climate on the Costa del Sol.