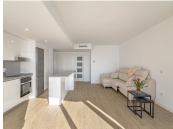

Fully equipped kitchen with Miele appliances, washer/dryer and kitchen island where extra storage is inserted. Open plan with kitchen and living room, direct access to the spacious terrace where you have lovely sea views and enjoy the sun all day.

Large windows and balcony with glass railing to bring natural light into the entire apartment.

Shared pool area with garden and areas to socialize, a lovely quiet oasis to relax and enjoy the wonderful climate on the Costa del Sol.