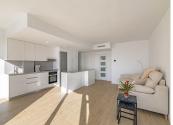

Fully equipped kitchen with Miele appliances, washer/dryer and kitchen island where extra storage is inserted. Open plan with kitchen and living room, direct access to the spacious terrace where you have lovely sea views and enjoy the sun all day.

Large windows and balcony with glass railing to bring natural light into the entire apartment.

Shared pool area with garden and areas to socialize, a lovely quiet oasis to relax and enjoy the wonderful climate on the Costa del Sol.