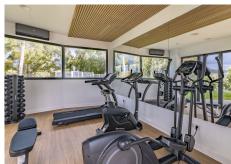

A small gym installed in a building by the pool area.

Garage and a spacious storage room in the same building, easily accessible by elevator up to the apartment.