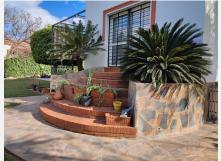

# R4042408 • Alhaurín de la Torre REF# R4042408 795.000 €

| BEDS | BATHS | BUILT  | PLOT   |
|------|-------|--------|--------|
| 5    | 4     | 301 m² | 959 m² |

Luxurious villa located in one of the best urbanizations in Alhaurín de la Torre, on one of its main avenues and close to all kinds of services and communications. The house is built using the best qualities with the highest materials, with 300m2 built on a plot of 959 m2. It is distributed in three plants. On the main or ground floor it has a very large living room with a dining room with an area of ??nearly 70 m2, open spaces with large entrances of light and access to the garden area, a large kitchen with a dining area, fully furnished with designer with top-of-the-range appliances, courtesy toilet. The upper floor has 4 large bedrooms, with fitted wardrobes and two bathrooms, one of them en suite with a Jacuzzi. On the basement floor, we can find a living room with a bar area, a full bathroom and a sauna, and a laundry area. In this basement you can make a complete apartment with independent access to the outside. From the main floor there is access to a garden area of ??about 700m2 with different terraces, a barbecue area with a full kitchen next to a magnificent 30-cubic meter pool, a relaxation area with a Balinese bed and a tool room. The house has air conditioning in the living room, heat accumulators, solar panels and a motorized cistern. It is located in one of the best urbanizations of Alhaurín de la Torre, Cortijos del Sol, with beautiful parks, recreation areas, community pool and easy access to the main road and the highway, close to supermarkets, bars, shops, schools, facilities sports. Detached Villa, Alhaurín de la Torre, Costa del Sol. 5 Bedrooms, 4 Bathrooms, +34 951 123 083 | +44 (0)330 179 8687 | info@idiliqestates.com Local 28, Edificio D, Centro de Negocios Puerta de Banús, N-340, Km 175, 29660 Nueva Andlaucia