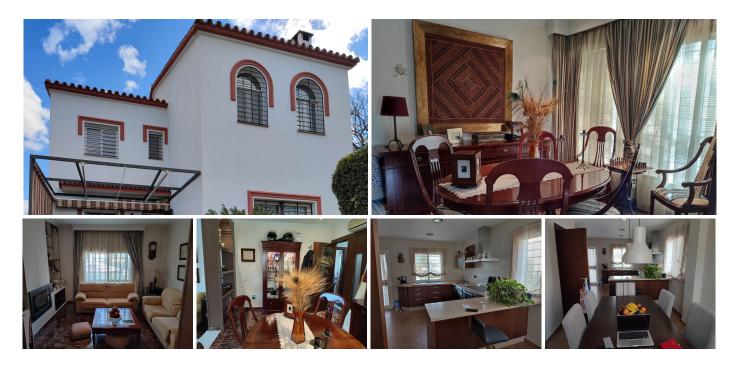

# R4042408 • Alhaurín de la Torre REF# R4042408 795.000 €

| BEDS | BATHS | BUILT  | PLOT   |
|------|-------|--------|--------|
| 5    | 4     | 301 m² | 959 m² |

Luxurious villa located in one of the best urbanizations in Alhaurín de la Torre, on one of its main avenues and close to all kinds of services and communications. The house is built using the best qualities with the highest materials, with 300m2 built on a plot of 959 m2. It is distributed in three plants. On the main or ground floor it has a very large living room with a dining room with an area of ??nearly 70 m2, open spaces with large entrances of light and access to the garden area, a large kitchen with a dining area, fully furnished with designer with top-of-the-range appliances, courtesy toilet. The upper floor has 4 large bedrooms, with fitted wardrobes and two bathrooms, one of them en suite with a Jacuzzi. On the basement floor, we can find a living room with a bar area, a full bathroom and a sauna, and a laundry area. In this basement you can make a complete apartment with independent access to the outside. From the main floor there is access to a garden area of ??about 700m2 with different terraces, a barbecue area with a full kitchen next to a magnificent 30-cubic meter pool, a relaxation area with a Balinese bed and a tool room. The house has air conditioning in the living room, heat accumulators, solar panels and a motorized cistern. It is located in one of the best urbanizations of Alhaurín de la Torre, Cortijos del Sol, with beautiful parks, recreation areas, community pool and easy access to the main road and the highway, close to supermarkets, bars, shops, schools, facilities sports. Detached Villa, Alhaurín de la Torre, Costa del Sol. 5 Bedrooms, 4 Bathrooms, +34 951 123 083 | +44 (0)330 179 8687 | info@idiliqestates.com Local 28, Edificio D, Centro de Negocios Puerta de Banús, N-340, Km 175, 29660 Nueva Andlaucia

## IDILIQ estates

Built 301 m<sup>2</sup>, Garden/Plot 959 m<sup>2</sup>. Setting : Close To Shops, Close To Schools, Urbanisation. Orientation : South. Condition : Excellent. Pool : Private. Climate Control : Air Conditioning. Views : Mountain. Features : Fitted Wardrobes, Near Transport, Private Terrace, Gym, Sauna, Storage Room, Utility Room, Ensuite Bathroom, Jacuzzi, Bar, Barbeque, Double Glazing, Basement. Furniture : Fully Furnished. Kitchen : Fully Fitted. Garden : Private. Security : Entry Phone. Parking : Private. Utilities : Electricity, Drinkable Water, Telephone, Gas.