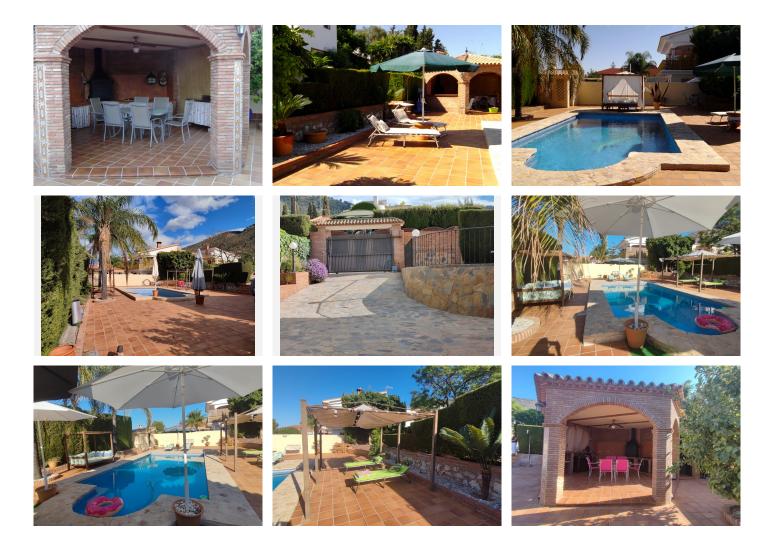

# R4042408 • Alhaurín de la Torre REF# R4042408 795.000 €

| BEDS | BATHS | BUILT  | PLOT   |
|------|-------|--------|--------|
| 5    | 4     | 301 m² | 959 m² |

Luxurious villa located in one of the best urbanizations in Alhaurín de la Torre, on one of its main avenues and close to all kinds of services and communications. The house is built using the best qualities with the highest materials, with 300m2 built on a plot of 959 m2. It is distributed in three plants. On the main or ground floor it has a very large living room with a dining room with an area of ??nearly 70 m2, open spaces with large entrances of light and access to the garden area, a large kitchen with a dining area, fully furnished with designer with top-of-the-range appliances, courtesy toilet. The upper floor has 4 large bedrooms, with fitted wardrobes and two bathrooms, one of them en suite with a Jacuzzi. On the basement floor, we can find a living room with a bar area, a full bathroom and a sauna, and a laundry area. In this basement you can make a complete apartment with independent access to the outside. From the main floor there is access to a garden area of ??about 700m2 with different terraces, a barbecue area with a full kitchen next to a magnificent 30-cubic meter pool, a relaxation area with a Balinese bed and a tool room. The house has air conditioning in the living room, heat accumulators, solar panels and a motorized cistern. It is located in one of the best urbanizations of Alhaurín de la Torre, Cortijos del Sol, with beautiful parks, recreation areas, community pool and easy access to the main road and the highway, close to supermarkets, bars, shops, schools, facilities sports. Detached Villa, Alhaurín de la Torre, Costa del Sol. 5 Bedrooms, 4 Bathrooms, +34 951 123 083 | +44 (0)330 179 8687 | info@idiliqestates.com Local 28, Edificio D, Centro de Negocios Puerta de Banús, N-340, Km 175, 29660 Nueva Andlaucia

## IDILIQ estates

Built 301 m<sup>2</sup>, Garden/Plot 959 m<sup>2</sup>. Setting : Close To Shops, Close To Schools, Urbanisation. Orientation : South. Condition : Excellent. Pool : Private. Climate Control : Air Conditioning. Views : Mountain. Features : Fitted Wardrobes, Near Transport, Private Terrace, Gym, Sauna, Storage Room, Utility Room, Ensuite Bathroom, Jacuzzi, Bar, Barbeque, Double Glazing, Basement. Furniture : Fully Furnished. Kitchen : Fully Fitted. Garden : Private. Security : Entry Phone. Parking : Private. Utilities : Electricity, Drinkable Water, Telephone, Gas.