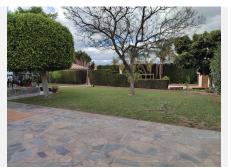

# R4042408 • Alhaurín de la Torre REF# R4042408 795.000 €

| BEDS | BATHS | BUILT  | PLOT   |
|------|-------|--------|--------|
| 5    | 4     | 301 m² | 959 m² |

Luxurious villa located in one of the best urbanizations in Alhaurín de la Torre, on one of its main avenues and close to all kinds of services and communications. The house is built using the best qualities with the highest materials, with 300m2 built on a plot of 959 m2. It is distributed in three plants. On the main or ground floor it has a very large living room with a dining room with an area of ??nearly 70 m2, open spaces with large entrances of light and access to the garden area, a large kitchen with a dining area, fully furnished with designer with top-of-the-range appliances, courtesy toilet. The upper floor has 4 large bedrooms, with fitted wardrobes and two bathrooms, one of them en suite with a Jacuzzi. On the basement floor, we can find a living room with a bar area, a full bathroom and a sauna, and a laundry area. In this basement you can make a complete apartment with independent access to the outside. From the main floor there is access to a garden area of ??about 700m2 with different terraces, a barbecue area with a full kitchen next to a magnificent 30-cubic meter pool, a relaxation area with a Balinese bed and a tool room. The house has air conditioning in the living room, heat accumulators, solar panels and a motorized cistern. It is located in one of the best urbanizations of Alhaurín de la Torre, Cortijos del Sol, with beautiful parks, recreation areas, community pool and easy access to the main road and the highway, close to supermarkets, bars, shops, schools, facilities sports. Detached Villa, Alhaurín de la Torre, Costa del Sol. 5 Bedrooms, 4 Bathrooms, +34 951 123 083 | +44 (0)330 179 8687 | info@idiliqestates.com Local 28, Edificio D, Centro de Negocios Puerta de Banús, N-340, Km 175, 29660 Nueva Andlaucia