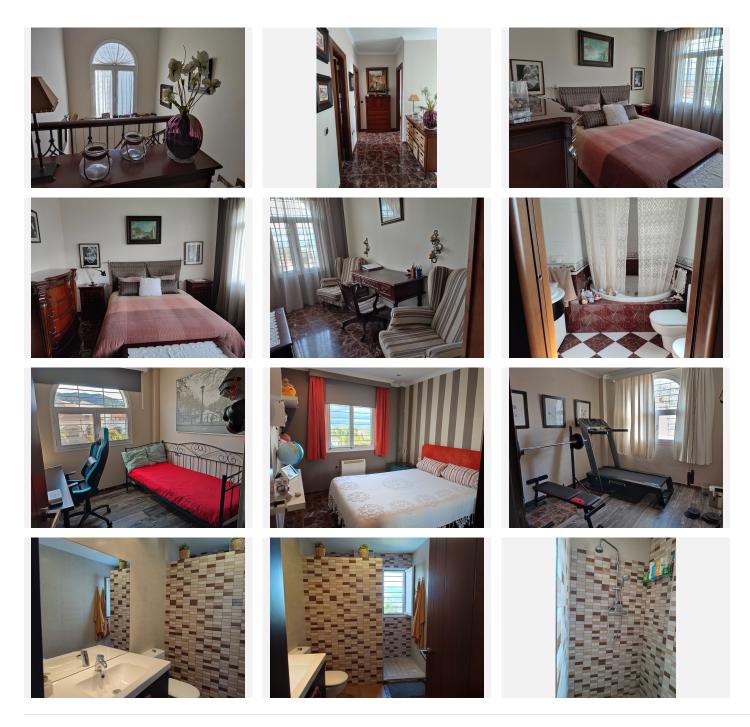

# R4042408 • Alhaurín de la Torre REF# R4042408 795.000 €

| BEDS | BATHS | BUILT  | PLOT   |
|------|-------|--------|--------|
| 5    | 4     | 301 m² | 959 m² |

Luxurious villa located in one of the best urbanizations in Alhaurín de la Torre, on one of its main avenues and close to all kinds of services and communications. The house is built using the best qualities with the highest materials, with 300m2 built on a plot of 959 m2. It is distributed in three plants. On the main or ground floor it has a very large living room with a dining room with an area of ??nearly 70 m2, open spaces with large entrances of light and access to the garden area, a large kitchen with a dining area, fully furnished with designer with top-of-the-range appliances, courtesy toilet. The upper floor has 4 large bedrooms, with fitted wardrobes and two bathrooms, one of them en suite with a Jacuzzi. On the basement floor, we can find a living room with a bar area, a full bathroom and a sauna, and a laundry area. In this basement you can make a complete apartment with independent access to the outside. From the main floor there is access to a garden area of ??about 700m2 with different terraces, a barbecue area with a full kitchen next to a magnificent 30-cubic meter pool, a relaxation area with a Balinese bed and a tool room. The house has air conditioning in the living room, heat accumulators, solar panels and a motorized cistern. It is located in one of the best urbanizations of Alhaurín de la Torre, Cortijos del Sol, with beautiful parks, recreation areas, community pool and easy access to the main road and the highway, close to supermarkets, bars, shops, schools, facilities sports. Detached Villa, Alhaurín de la Torre, Costa del Sol. 5 Bedrooms, 4 Bathrooms, +34 951 123 083 | +44 (0)330 179 8687 | info@idiliqestates.com Local 28, Edificio D, Centro de Negocios Puerta de Banús, N-340, Km 175, 29660 Nueva Andlaucia

## IDILIQ estates

Built 301 m<sup>2</sup>, Garden/Plot 959 m<sup>2</sup>. Setting : Close To Shops, Close To Schools, Urbanisation. Orientation : South. Condition : Excellent. Pool : Private. Climate Control : Air Conditioning. Views : Mountain. Features : Fitted Wardrobes, Near Transport, Private Terrace, Gym, Sauna, Storage Room, Utility Room, Ensuite Bathroom, Jacuzzi, Bar, Barbeque, Double Glazing, Basement. Furniture : Fully Furnished. Kitchen : Fully Fitted. Garden : Private. Security : Entry Phone. Parking : Private. Utilities : Electricity, Drinkable Water, Telephone, Gas.