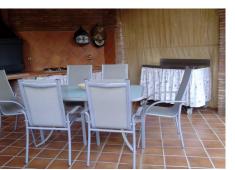

# R4042408 • Alhaurín de la Torre REF# R4042408 795.000 €

| BEDS | BATHS | BUILT  | PLOT   |
|------|-------|--------|--------|
| 5    | 4     | 301 m² | 959 m² |

Luxurious villa located in one of the best urbanizations in Alhaurín de la Torre, on one of its main avenues and close to all kinds of services and communications. The house is built using the best qualities with the highest materials, with 300m2 built on a plot of 959 m2. It is distributed in three plants. On the main or ground floor it has a very large living room with a dining room with an area of ??nearly 70 m2, open spaces with large entrances of light and access to the garden area, a large kitchen with a dining area, fully furnished with designer with top-of-the-range appliances, courtesy toilet. The upper floor has 4 large bedrooms, with fitted wardrobes and two bathrooms, one of them en suite with a Jacuzzi. On the basement floor, we can find a living room with a bar area, a full bathroom and a sauna, and a laundry area. In this basement you can make a complete apartment with independent access to the outside. From the main floor there is access to a garden area of ??about 700m2 with different terraces, a barbecue area with a full kitchen next to a magnificent 30-cubic meter pool, a relaxation area with a Balinese bed and a tool room. The house has air conditioning in the living room, heat accumulators, solar panels and a motorized cistern. It is located in one of the best urbanizations of Alhaurín de la Torre, Cortijos del Sol, with beautiful parks, recreation areas, community pool and easy access to the main road and the highway, close to supermarkets, bars, shops, schools, facilities sports. Detached Villa, Alhaurín de la Torre, Costa del Sol. 5 Bedrooms, 4 Bathrooms, +34 951 123 083 | +44 (0)330 179 8687 | info@idiliqestates.com Local 28, Edificio D, Centro de Negocios Puerta de Banús, N-340, Km 175, 29660 Nueva Andlaucia