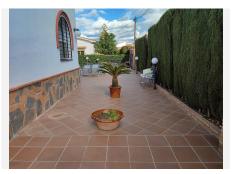

# R4042408 • Alhaurín de la Torre REF# R4042408 795.000 €

| BEDS | BATHS | BUILT  | PLOT   |
|------|-------|--------|--------|
| 5    | 4     | 301 m² | 959 m² |

Luxurious villa located in one of the best urbanizations in Alhaurín de la Torre, on one of its main avenues and close to all kinds of services and communications. The house is built using the best qualities with the highest materials, with 300m2 built on a plot of 959 m2. It is distributed in three plants. On the main or ground floor it has a very large living room with a dining room with an area of ??nearly 70 m2, open spaces with large entrances of light and access to the garden area, a large kitchen with a dining area, fully furnished with designer with top-of-the-range appliances, courtesy toilet. The upper floor has 4 large bedrooms, with fitted wardrobes and two bathrooms, one of them en suite with a Jacuzzi. On the basement floor, we can find a living room with a bar area, a full bathroom and a sauna, and a laundry area. In this basement you can make a complete apartment with independent access to the outside. From the main floor there is access to a garden area of ??about 700m2 with different terraces, a barbecue area with a full kitchen next to a magnificent 30-cubic meter pool, a relaxation area with a Balinese bed and a tool room. The house has air conditioning in the living room, heat accumulators, solar panels and a motorized cistern. It is located in one of the best urbanizations of Alhaurín de la Torre, Cortijos del Sol, with beautiful parks, recreation areas, community pool and easy access to the main road and the highway, close to supermarkets, bars, shops, schools, facilities sports. Detached Villa, Alhaurín de la Torre, Costa del Sol. 5 Bedrooms, 4 Bathrooms, +34 951 123 083 | +44 (0)330 179 8687 | info@idiliqestates.com Local 28, Edificio D, Centro de Negocios Puerta de Banús, N-340, Km 175, 29660 Nueva Andlaucia