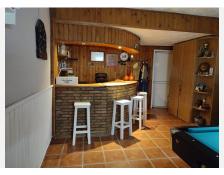

# R4042408 • Alhaurín de la Torre REF# R4042408 795.000 €

| BEDS | BATHS | BUILT  | PLOT   |
|------|-------|--------|--------|
| 5    | 4     | 301 m² | 959 m² |

Luxurious villa located in one of the best urbanizations in Alhaurín de la Torre, on one of its main avenues and close to all kinds of services and communications. The house is built using the best qualities with the highest materials, with 300m2 built on a plot of 959 m2. It is distributed in three plants. On the main or ground floor it has a very large living room with a dining room with an area of ??nearly 70 m2, open spaces with large entrances of light and access to the garden area, a large kitchen with a dining area, fully furnished with designer with top-of-the-range appliances, courtesy toilet. The upper floor has 4 large bedrooms, with fitted wardrobes and two bathrooms, one of them en suite with a Jacuzzi. On the basement floor, we can find a living room with a bar area, a full bathroom and a sauna, and a laundry area. In this basement you can make a complete apartment with independent access to the outside. From the main floor there is access to a garden area of ??about 700m2 with different terraces, a barbecue area with a full kitchen next to a magnificent 30-cubic meter pool, a relaxation area with a Balinese bed and a tool room. The house has air conditioning in the living room, heat accumulators, solar panels and a motorized cistern. It is located in one of the best urbanizations of Alhaurín de la Torre, Cortijos del Sol, with beautiful parks, recreation areas, community pool and easy access to the main road and the highway, close to supermarkets, bars, shops, schools, facilities sports. Detached Villa, Alhaurín de la Torre, Costa del Sol. 5 Bedrooms, 4 Bathrooms, +34 951 123 083 | +44 (0)330 179 8687 | info@idiliqestates.com Local 28, Edificio D, Centro de Negocios Puerta de Banús, N-340, Km 175, 29660 Nueva Andlaucia

## IDILIQ estates

Built 301 m<sup>2</sup>, Garden/Plot 959 m<sup>2</sup>. Setting : Close To Shops, Close To Schools, Urbanisation. Orientation : South. Condition : Excellent. Pool : Private. Climate Control : Air Conditioning. Views : Mountain. Features : Fitted Wardrobes, Near Transport, Private Terrace, Gym, Sauna, Storage Room, Utility Room, Ensuite Bathroom, Jacuzzi, Bar, Barbeque, Double Glazing, Basement. Furniture : Fully Furnished. Kitchen : Fully Fitted. Garden : Private. Security : Entry Phone. Parking : Private. Utilities : Electricity, Drinkable Water, Telephone, Gas.