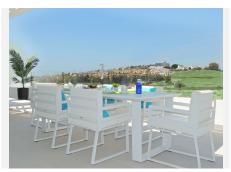

## R4901287 • NEW GOLDEN MILE

REF# R4901287 634.000 €

| BEDS | BATHS | BUILT | PLOT | TERRACE |
|------|-------|-------|------|---------|
| 2    | 2     | 91 m² | 1 m² | 54 m²   |

This luxury designer 2-bedroom apartment is offered for sale fully furnished, located in a prime area within the golden triangle of Marbella, Benahavis, and Estepona. This recently built development features modern open-plan residential flats in a gated and secure estate, embraced by golf courses and natural beauty. It is a golfer's haven with the nearby Atalaya Golf and Country Club, along with other prestigious clubs like Guadalmina Golf, El Paraiso Golf, and Los Flamingos Golf. For daily necessities, a large Mercadona supermarket and the Guadalmina shopping centre, boasting a variety of shops and restaurants, are just 3 minutes away. The beach is a mere kilometre from the development, and a 2-minute drive to the motorway provides easy access to Malaga International Airport in 40 minutes. Additionally, the renowned Puerto Banus is 7.5 kilometres away, with Marbella and the centre of Estepona 14 and 15 kilometres away, respectively. Residents can enjoy the rustic charm alongside the luxury and amenities offered by the Costa del Sol. The development consists of 3 self-contained phases, each gated with its own gardens and swimming pool. Phase 1 includes 4 residential blocks housing 40 flats on 10,630 m2. From the modern, fully furnished flat, enjoy exceptional views of Sierra Bermeja and the lush countryside. The flat's south to west orientation maximizes natural light, pouring through large recessed windows with sliding doors, ensuring a seamless flow into the expansive terrace. The open-plan, ultra-modern kitchen is equipped with top-of-the-