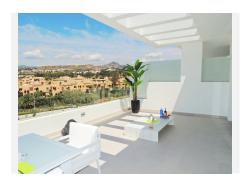

## R4901287 • NEW GOLDEN MILE

REF# R4901287 634.000 €

| BEDS | BATHS | BUILT | PLOT | TERRACE |
|------|-------|-------|------|---------|
| 2    | 2     | 91 m² | 1 m² | 54 m²   |

This luxury designer 2-bedroom apartment is offered for sale fully furnished, located in a prime area within the golden triangle of Marbella, Benahavis, and Estepona. This recently built development features modern open-plan residential flats in a gated and secure estate, embraced by golf courses and natural beauty. It is a golfer's haven with the nearby Atalaya Golf and Country Club, along with other prestigious clubs like Guadalmina Golf, El Paraiso Golf, and Los Flamingos Golf. For daily necessities, a large Mercadona supermarket and the Guadalmina shopping centre, boasting a variety of shops and restaurants, are just 3 minutes away. The beach is a mere kilometre from the development, and a 2-minute drive to the motorway provides easy access to Malaga International Airport in 40 minutes. Additionally, the renowned Puerto Banus is 7.5 kilometres away, with Marbella and the centre of Estepona 14 and 15 kilometres away, respectively. Residents can enjoy the rustic charm alongside the luxury and amenities offered by the Costa del Sol. The development consists of 3 self-contained phases, each gated with its own gardens and swimming pool. Phase 1 includes 4 residential blocks housing 40 flats on 10,630 m2. From the modern, fully furnished flat, enjoy exceptional views of Sierra Bermeja and the lush countryside. The flat's south to west orientation maximizes natural light, pouring through large recessed windows with sliding doors, ensuring a seamless flow into the expansive terrace. The open-plan, ultra-modern kitchen is equipped with top-of-the-