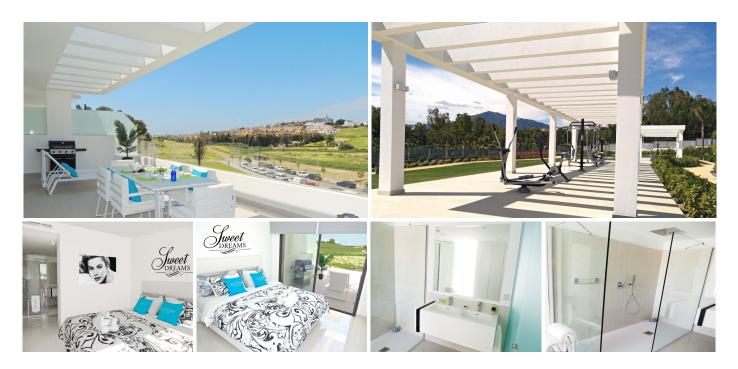

## R4901287 • NEW GOLDEN MILE

REF# R4901287 634.000 €

| BEDS | BATHS | BUILT | PLOT | TERRACE |
|------|-------|-------|------|---------|
| 2    | 2     | 91 m² | 1 m² | 54 m²   |

This luxury designer 2-bedroom apartment is offered for sale fully furnished, located in a prime area within the golden triangle of Marbella, Benahavis, and Estepona. This recently built development features modern open-plan residential flats in a gated and secure estate, embraced by golf courses and natural beauty. It is a golfer's haven with the nearby Atalaya Golf and Country Club, along with other prestigious clubs like Guadalmina Golf, El Paraiso Golf, and Los Flamingos Golf. For daily necessities, a large Mercadona supermarket and the Guadalmina shopping centre, boasting a variety of shops and restaurants, are just 3 minutes away. The beach is a mere kilometre from the development, and a 2-minute drive to the motorway provides easy access to Malaga International Airport in 40 minutes. Additionally, the renowned Puerto Banus is 7.5 kilometres away, with Marbella and the centre of Estepona 14 and 15 kilometres away, respectively. Residents can enjoy the rustic charm alongside the luxury and amenities offered by the Costa del Sol. The development consists of 3 self-contained phases, each gated with its own gardens and swimming pool. Phase 1 includes 4 residential blocks housing 40 flats on 10,630 m2. From the modern, fully furnished flat, enjoy exceptional views of Sierra Bermeja and the lush countryside. The flat's south to west orientation maximizes natural light, pouring through large recessed windows with sliding doors, ensuring a seamless flow into the expansive terrace. The open-plan, ultra-modern kitchen is equipped with top-of-the-

+34 951 123 083 | +44 (0)330 179 8687 | info@idiliqestates.com Local 28, Edificio D, Centro de Negocios Puerta de Banús, N-340, Km 175, 29660 Nueva Andlaucia

line appliances, perfect for culinary enthusiasts. The flat includes 2 spacious bedrooms and 2 bathrooms, with a luxuriously designed master suite featuring an en-suite bathroom and a walk-in shower. The home's design uses abundant glass, white walls, ceilings, and light floors to create a serene and fresh atmosphere. High-quality finishes throughout the flat ensure a comfortable lifestyle. The communal area features expansive landscaped gardens with automatic irrigation and lighting, a salt chlorine infinity pool with underwater lighting, a playground, and a modern outdoor gym. The complex is energy efficient, meeting the requirements of relevant regulations with Category A appliances and domestic hot water produced by aerothermal energy, reflecting the innovative and responsible character of the development. Surrounded by similar properties in Estepona, this spectacular flat with a 54 m² terrace embodies elegance and sophistication, offering an excellent lifestyle or investment opportunity to enjoy the scenic beauty and modern luxury of the Costa del Sol. Don't miss your chance to acquire an enchanting oasis that beckons you to relish the beauty and contemporary luxury that the Costa del Sol provides! Price apartment: 599.000 euro The property comes with a large storage room and a spacious parking space where two cars can park back to back. Price for this parking space for 2 cars and the large storage room (obligatory purchase with the property): 35.000 euro