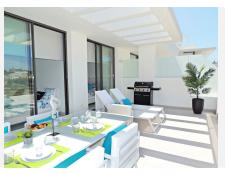

## R4901287 • NEW GOLDEN MILE

REF# R4901287 634.000 €

| BEDS | BATHS | BUILT | PLOT | TERRACE |
|------|-------|-------|------|---------|
| 2    | 2     | 91 m² | 1 m² | 54 m²   |

This luxury designer 2-bedroom apartment is offered for sale fully furnished, located in a prime area within the golden triangle of Marbella, Benahavis, and Estepona. This recently built development features modern open-plan residential flats in a gated and secure estate, embraced by golf courses and natural beauty. It is a golfer's haven with the nearby Atalaya Golf and Country Club, along with other prestigious clubs like Guadalmina Golf, El Paraiso Golf, and Los Flamingos Golf. For daily necessities, a large Mercadona supermarket and the Guadalmina shopping centre, boasting a variety of shops and restaurants, are just 3 minutes away. The beach is a mere kilometre from the development, and a 2-minute drive to the motorway provides easy access to Malaga International Airport in 40 minutes. Additionally, the renowned Puerto Banus is 7.5 kilometres away, with Marbella and the centre of Estepona 14 and 15 kilometres away, respectively. Residents can enjoy the rustic charm alongside the luxury and amenities offered by the Costa del Sol. The development consists of 3 self-contained phases, each gated with its own gardens and swimming pool. Phase 1 includes 4 residential blocks housing 40 flats on 10,630 m2. From the modern, fully furnished flat, enjoy exceptional views of Sierra Bermeja and the lush countryside. The flat's south to west orientation maximizes natural light, pouring through large recessed windows with sliding doors, ensuring a seamless flow into the expansive terrace. The open-plan, ultra-modern kitchen is equipped with top-of-the-

+34 951 123 083 | +44 (0)330 179 8687 | info@idiliqestates.com Local 28, Edificio D, Centro de Negocios Puerta de Banús, N-340, Km 175, 29660 Nueva Andlaucia

line appliances, perfect for culinary enthusiasts. The flat includes 2 spacious bedrooms and 2 bathrooms, with a luxuriously designed master suite featuring an en-suite bathroom and a walk-in shower. The home's design uses abundant glass, white walls, ceilings, and light floors to create a serene and fresh atmosphere. High-quality finishes throughout the flat ensure a comfortable lifestyle. The communal area features expansive landscaped gardens with automatic irrigation and lighting, a salt chlorine infinity pool with underwater lighting, a playground, and a modern outdoor gym. The complex is energy efficient, meeting the requirements of relevant regulations with Category A appliances and domestic hot water produced by aerothermal energy, reflecting the innovative and responsible character of the development. Surrounded by similar properties in Estepona, this spectacular flat with a 54 m² terrace embodies elegance and sophistication, offering an excellent lifestyle or investment opportunity to enjoy the scenic beauty and modern luxury of the Costa del Sol. Don't miss your chance to acquire an enchanting oasis that beckons you to relish the beauty and contemporary luxury that the Costa del Sol provides! Price apartment: 599.000 euro The property comes with a large storage room and a spacious parking space where two cars can park back to back. Price for this parking space for 2 cars and the large storage room (obligatory purchase with the property): 35.000 euro