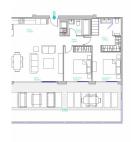

## R4901287 • NEW GOLDEN MILE

REF# R4901287 634.000 €

| BEDS | BATHS | BUILT | PLOT | TERRACE |
|------|-------|-------|------|---------|
| 2    | 2     | 91 m² | 1 m² | 54 m²   |

This luxury designer 2-bedroom apartment is offered for sale fully furnished, located in a prime area within the golden triangle of Marbella, Benahavis, and Estepona. This recently built development features modern open-plan residential flats in a gated and secure estate, embraced by golf courses and natural beauty. It is a golfer's haven with the nearby Atalaya Golf and Country Club, along with other prestigious clubs like Guadalmina Golf, El Paraiso Golf, and Los Flamingos Golf. For daily necessities, a large Mercadona supermarket and the Guadalmina shopping centre, boasting a variety of shops and restaurants, are just 3 minutes away. The beach is a mere kilometre from the development, and a 2-minute drive to the motorway provides easy access to Malaga International Airport in 40 minutes. Additionally, the renowned Puerto Banus is 7.5 kilometres away, with Marbella and the centre of Estepona 14 and 15 kilometres away, respectively. Residents can enjoy the rustic charm alongside the luxury and amenities offered by the Costa del Sol. The development consists of 3 self-contained phases, each gated with its own gardens and swimming pool. Phase 1 includes 4 residential blocks housing 40 flats on 10,630 m2. From the modern, fully furnished flat, enjoy exceptional views of Sierra Bermeja and the lush countryside. The flat's south to west orientation maximizes natural light, pouring through large recessed windows with sliding doors, ensuring a seamless flow into the expansive terrace. The open-plan, ultra-modern kitchen is equipped with top-of-the-