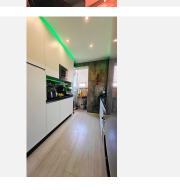

Originally featuring two small bathrooms, the layout has been smartly redesigned to create a large, modern bathroom with a walk-in rain shower. The brand-new kitchen is equipped with quality appliances, sleek finishes, and LED lighting throughout the apartment.