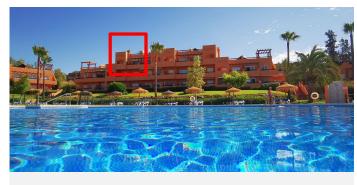

## R5009521

Casares Playa

REF# R5009521 288.000 €

| BEDS | BATHS | BUILT | TERRACE |
|------|-------|-------|---------|
| 2    | 1     | 80 m² | 85 m²   |

Fully Renovated Penthouse with Sea Views, 85?m² of Terraces and Sauna – Casares del Sol

Set in a well-maintained, gated complex with a communal pool, this is the ideal property for permanent living, holidays, or investment.

Must be seen to be appreciated!