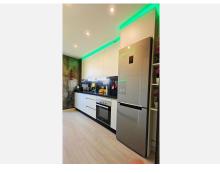

Originally featuring two small bathrooms, the layout has been smartly redesigned to create a large, modern bathroom with a walk-in rain shower. The brand-new kitchen is equipped with quality appliances, sleek finishes, and LED lighting throughout the apartment.