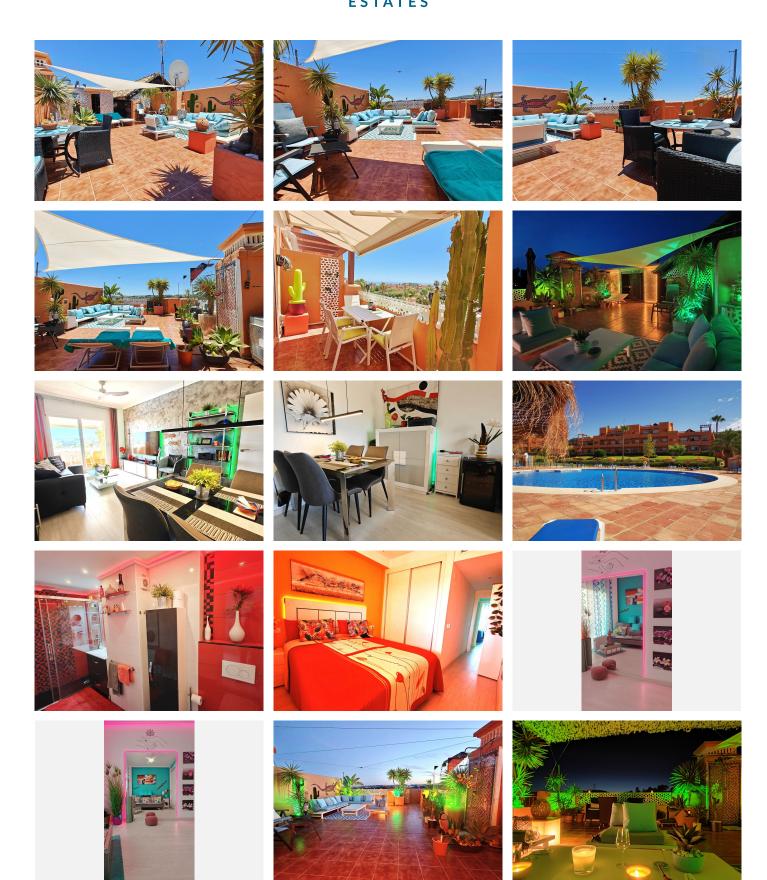

Move straight in or start renting right away! This stylishly renovated 2-bedroom penthouse in the sought-after gated community of Casares del Sol is sold fully furnished and ready to move in. With 80?m² of interior space and a total of 85?m² of private terraces, including a spacious rooftop solarium with sea views, it offers the best of Mediterranean living.

Originally featuring two small bathrooms, the layout has been smartly redesigned to create a large, modern bathroom with a walk-in rain shower. The brand-new kitchen is equipped with quality appliances, sleek finishes, and LED lighting throughout the apartment.

Enjoy two beautiful outdoor spaces: a terrace on the same level as the living room with sea views, and a large private rooftop terrace with a sauna, outdoor shower, mature plants, and an automatic irrigation system — perfect for relaxing and entertaining.

The apartment features solar panels, a smart boiler with app control, electric roller shutter in the living room, as well as a manual awning and vertical sunshade on the main terrace. A new Securitas alarm system and

a 65-inch TV are also included. +34 951 123 083 | +44 (0)330 179 8687 | info@idiliqestates.com Local 28, Edificio D, Centro de Negocios Puerta de Banús, N-340, Km 175, 29660 Nueva Andlaucia

A highlight is the spacious 10?m² storage room located right next to the private parking space. Plus, an elevator takes you from the garage directly to your front door, adding everyday convenience.

Set in a well-maintained, gated complex with a communal pool, this is the ideal property for permanent living, holidays, or investment.

Must be seen to be appreciated!