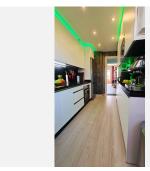

Originally featuring two small bathrooms, the layout has been smartly redesigned to create a large, modern bathroom with a walk-in rain shower. The brand-new kitchen is equipped with quality appliances, sleek finishes, and LED lighting throughout the apartment.