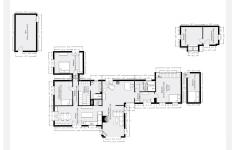

### R4922335 ♥ Guadalmina Alta REF# R4922335 1.795.000 €

| BEDS | BATHS | BUILT  | PLOT    | TERRACE |
|------|-------|--------|---------|---------|
| 4    | 2     | 300 m² | 2008 m² | 81 m²   |

Charming Country House with Panoramic Views in Guadalmina Alta This charming country house, located in the desirable area of Guadalmina Alta, offers stunning panoramic views of nature, a serene lake, and the La Concha mountain. It's ideally situated, providing the tranquility of countryside living while still being close to essential amenities. Highlights: - Beautiful Views: Enjoy sweeping views that bring a sense of calm and connection to the surrounding nature. - Prime Location: Located in Guadalmina Alta, this home offers the perfect balance of nature and convenience. The Guadalmina Shopping Centre, with its various cafes, restaurants, and stores, is just a 5-minute drive away. The prestigious Guadalmina Golf Club is also just a short drive from the property. - Charming Atmosphere: The house exudes charm and atmosphere, with its rustic yet modern design and beautiful wood ceilings throughout, making it a true Mediterranean gem. -Spacious Living: Currently featuring 3 bedrooms and 2 bathrooms, the home's layout can easily be expanded to 6 bedrooms if needed. - Open Kitchen and Dining: A big open kitchen with a large dining area, perfect for gatherings, along with a convenient pantry for extra storage. - Recent Upgrades: Refurbished in 2023/2024 with new windows, air conditioning, a pellet stove, a fireplace, a new kitchen, and updated bathrooms. The water and electrical systems have also been modernized. - Outdoor Spaces: The property offers both shaded and unshaded terrace areas, perfect for relaxing or entertaining outdoors. There's also +34 951 123 083 | +44 (0)330 179 8687 | info@idiliqestates.com Local 28, Edificio D, Centro de Negocios Puerta de Banús, N-340, Km 175, 29660 Nueva Andlaucia

## IDILIQ estates

space for a barbecue area, ideal for enjoying meals with family and friends. - Carport and Garden: A carport with space for 2 cars, plus a large, easy-to-maintain garden with various fruit trees and plenty of room for a vegetable garden. -Annex Houses: Includes an annex with a laundry room and gym, plus another annex currently used for storage, offering additional potential. - Ideal Location: The location is ideal, with close proximity to Nueva Andalucía, La Quinta, San Pedro de Alcántara, and Puerto Banús. Despite this convenience, the home feels like a countryside retreat, offering a natural and peaceful environment. This country house in Guadalmina Alta perfectly blends natural beauty, charm, and modern convenience. It's ready for you to move in and make it your own. Contact us today to arrange a viewing.