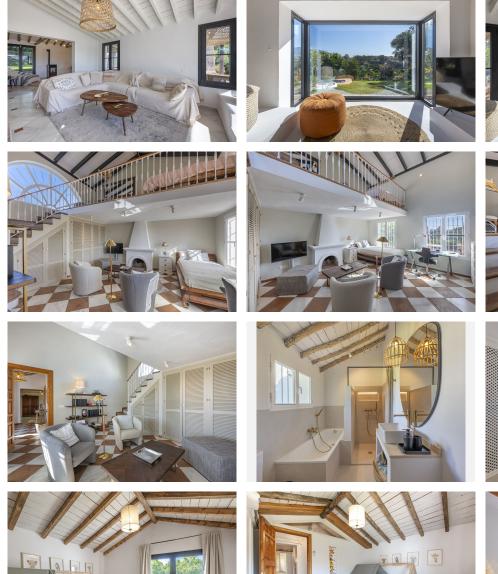

### R4922335 ♥ Guadalmina Alta REF# R4922335 1.795.000 €

| BEDS | BATHS | BUILT  | PLOT    | TERRACE |
|------|-------|--------|---------|---------|
| 4    | 2     | 300 m² | 2008 m² | 81 m²   |

Charming Country House with Panoramic Views in Guadalmina Alta This charming country house, located in the desirable area of Guadalmina Alta, offers stunning panoramic views of nature, a serene lake, and the La Concha mountain. It's ideally situated, providing the tranquility of countryside living while still being close to essential amenities. Highlights: - Beautiful Views: Enjoy sweeping views that bring a sense of calm and connection to the surrounding nature. - Prime Location: Located in Guadalmina Alta, this home offers the perfect balance of nature and convenience. The Guadalmina Shopping Centre, with its various cafes, restaurants, and stores, is just a 5-minute drive away. The prestigious Guadalmina Golf Club is also just a short drive from the property. - Charming Atmosphere: The house exudes charm and atmosphere, with its rustic yet modern design and beautiful wood ceilings throughout, making it a true Mediterranean gem. -Spacious Living: Currently featuring 3 bedrooms and 2 bathrooms, the home's layout can easily be expanded to 6 bedrooms if needed. - Open Kitchen and Dining: A big open kitchen with a large dining area, perfect for gatherings, along with a convenient pantry for extra storage. - Recent Upgrades: Refurbished in 2023/2024 with new windows, air conditioning, a pellet stove, a fireplace, a new kitchen, and updated bathrooms. The water and electrical systems have also been modernized. - Outdoor Spaces: The property offers both shaded and unshaded terrace areas, perfect for relaxing or entertaining outdoors. There's also +34 951 123 083 | +44 (0)330 179 8687 | info@idiliqestates.com Local 28, Edificio D, Centro de Negocios Puerta de Banús, N-340, Km 175, 29660 Nueva Andlaucia

## IDILIQ estates

space for a barbecue area, ideal for enjoying meals with family and friends. - Carport and Garden: A carport with space for 2 cars, plus a large, easy-to-maintain garden with various fruit trees and plenty of room for a vegetable garden. -Annex Houses: Includes an annex with a laundry room and gym, plus another annex currently used for storage, offering additional potential. - Ideal Location: The location is ideal, with close proximity to Nueva Andalucía, La Quinta, San Pedro de Alcántara, and Puerto Banús. Despite this convenience, the home feels like a countryside retreat, offering a natural and peaceful environment. This country house in Guadalmina Alta perfectly blends natural beauty, charm, and modern convenience. It's ready for you to move in and make it your own. Contact us today to arrange a viewing.