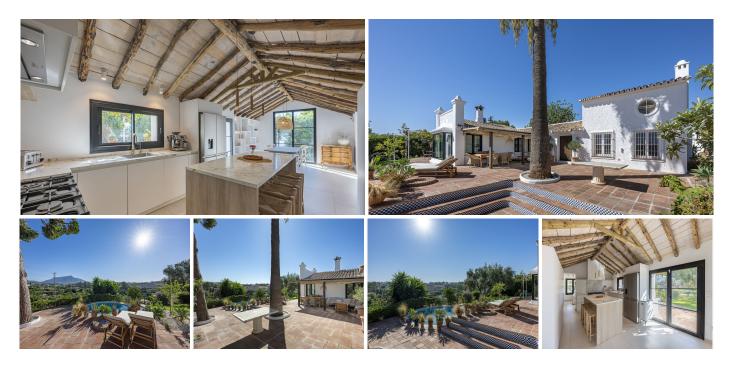

### R4922335 ♥ Guadalmina Alta REF# R4922335 1.795.000 €

| BEDS | BATHS | BUILT  | PLOT    | TERRACE |
|------|-------|--------|---------|---------|
| 4    | 2     | 300 m² | 2008 m² | 81 m²   |

Charming Country House with Panoramic Views in Guadalmina Alta This charming country house, located in the desirable area of Guadalmina Alta, offers stunning panoramic views of nature, a serene lake, and the La Concha mountain. It's ideally situated, providing the tranquility of countryside living while still being close to essential amenities. Highlights: - Beautiful Views: Enjoy sweeping views that bring a sense of calm and connection to the surrounding nature. - Prime Location: Located in Guadalmina Alta, this home offers the perfect balance of nature and convenience. The Guadalmina Shopping Centre, with its various cafes, restaurants, and stores, is just a 5-minute drive away. The prestigious Guadalmina Golf Club is also just a short drive from the property. - Charming Atmosphere: The house exudes charm and atmosphere, with its rustic yet modern design and beautiful wood ceilings throughout, making it a true Mediterranean gem. -Spacious Living: Currently featuring 3 bedrooms and 2 bathrooms, the home's layout can easily be expanded to 6 bedrooms if needed. - Open Kitchen and Dining: A big open kitchen with a large dining area, perfect for gatherings, along with a convenient pantry for extra storage. - Recent Upgrades: Refurbished in 2023/2024 with new windows, air conditioning, a pellet stove, a fireplace, a new kitchen, and updated bathrooms. The water and electrical systems have also been modernized. - Outdoor Spaces: The property offers both shaded and unshaded terrace areas, perfect for relaxing or entertaining outdoors. There's also +34 951 123 083 | +44 (0)330 179 8687 | info@idiliqestates.com Local 28, Edificio D, Centro de Negocios Puerta de Banús, N-340, Km 175, 29660 Nueva Andlaucia

## IDILIQ estates

space for a barbecue area, ideal for enjoying meals with family and friends. - Carport and Garden: A carport with space for 2 cars, plus a large, easy-to-maintain garden with various fruit trees and plenty of room for a vegetable garden. -Annex Houses: Includes an annex with a laundry room and gym, plus another annex currently used for storage, offering additional potential. - Ideal Location: The location is ideal, with close proximity to Nueva Andalucía, La Quinta, San Pedro de Alcántara, and Puerto Banús. Despite this convenience, the home feels like a countryside retreat, offering a natural and peaceful environment. This country house in Guadalmina Alta perfectly blends natural beauty, charm, and modern convenience. It's ready for you to move in and make it your own. Contact us today to arrange a viewing.