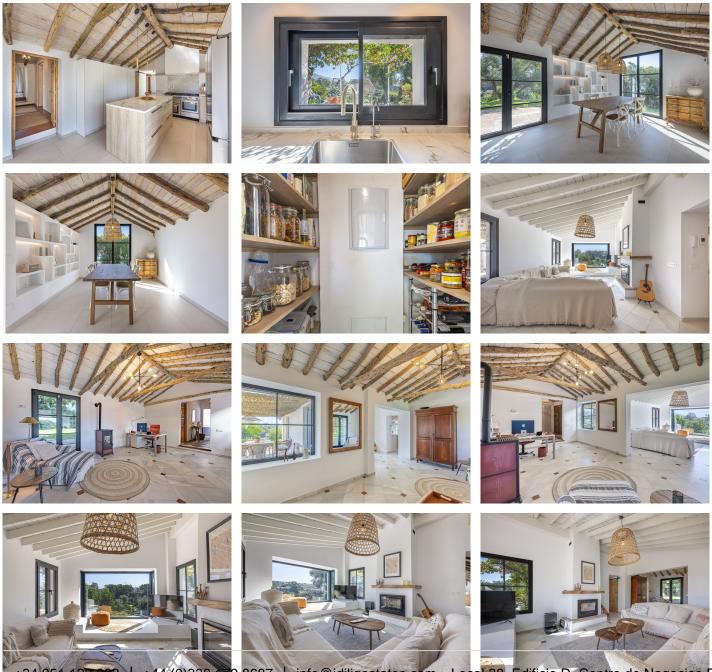

### R4922335 ♥ Guadalmina Alta REF# R4922335 1.795.000 €

| BEDS | BATHS | BUILT  | PLOT    | TERRACE |
|------|-------|--------|---------|---------|
| 4    | 2     | 300 m² | 2008 m² | 81 m²   |

Charming Country House with Panoramic Views in Guadalmina Alta This charming country house, located in the desirable area of Guadalmina Alta, offers stunning panoramic views of nature, a serene lake, and the La Concha mountain. It's ideally situated, providing the tranquility of countryside living while still being close to essential amenities. Highlights: - Beautiful Views: Enjoy sweeping views that bring a sense of calm and connection to the surrounding nature. - Prime Location: Located in Guadalmina Alta, this home offers the perfect balance of nature and convenience. The Guadalmina Shopping Centre, with its various cafes, restaurants, and stores, is just a 5-minute drive away. The prestigious Guadalmina Golf Club is also just a short drive from the property. - Charming Atmosphere: The house exudes charm and atmosphere, with its rustic yet modern design and beautiful wood ceilings throughout, making it a true Mediterranean gem. -Spacious Living: Currently featuring 3 bedrooms and 2 bathrooms, the home's layout can easily be expanded to 6 bedrooms if needed. - Open Kitchen and Dining: A big open kitchen with a large dining area, perfect for gatherings, along with a convenient pantry for extra storage. - Recent Upgrades: Refurbished in 2023/2024 with new windows, air conditioning, a pellet stove, a fireplace, a new kitchen, and updated bathrooms. The water and electrical systems have also been modernized. - Outdoor Spaces: The property offers both shaded and unshaded terrace areas, perfect for relaxing or entertaining outdoors. There's also +34 951 123 083 | +44 (0)330 179 8687 | info@idiliqestates.com Local 28, Edificio D, Centro de Negocios Puerta de Banús, N-340, Km 175, 29660 Nueva Andlaucia

## IDILIQ estates

space for a barbecue area, ideal for enjoying meals with family and friends. - Carport and Garden: A carport with space for 2 cars, plus a large, easy-to-maintain garden with various fruit trees and plenty of room for a vegetable garden. -Annex Houses: Includes an annex with a laundry room and gym, plus another annex currently used for storage, offering additional potential. - Ideal Location: The location is ideal, with close proximity to Nueva Andalucía, La Quinta, San Pedro de Alcántara, and Puerto Banús. Despite this convenience, the home feels like a countryside retreat, offering a natural and peaceful environment. This country house in Guadalmina Alta perfectly blends natural beauty, charm, and modern convenience. It's ready for you to move in and make it your own. Contact us today to arrange a viewing.