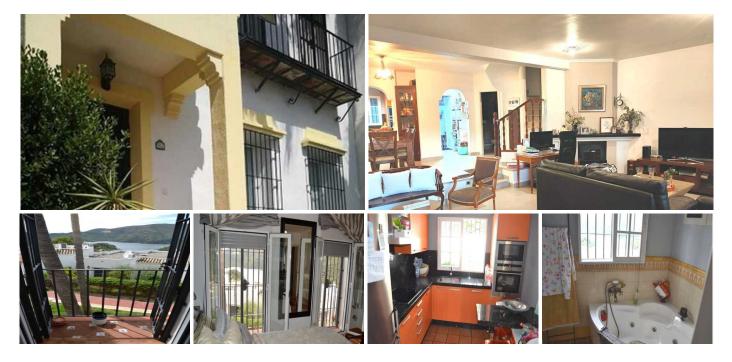

## R4968979

Istán

REF# R4968979 467.000 €

| BEDS | BATHS | BUILT  | PLOT  |
|------|-------|--------|-------|
| 2    | 3     | 176 m² | 30 m² |

offers this exclusive townhouse in Zahara de Istan with stunning lake and mountain views. We present this magnificent townhouse of 176 m<sup>2</sup> built, ideal for those seeking tranquility, comfort and a unique connection with nature. The house has 2 spacious bedrooms, both with access to a charming private balcony, and three full bathrooms, offering comfort and privacy. The kitchen, fully equipped with appliances, is perfect for food lovers. Outside, you will enjoy a beautiful 30 m<sup>2</sup> private garden with barbecue, ideal for outdoor gatherings. In addition, the urbanization offers a communal pool, where you can relax while contemplating the stunning views of the lake and the mountains. The house has the possibility of dividing one of the bedrooms and make a third one. It has a fireplace and solar panels. Located in a privileged natural environment, this villa is a unique opportunity to enjoy the serenity of Zahara de Istan without sacrificing luxury and comfort. Do not miss this opportunity and come and visit it! we work to offer our clients their dream home. We cover all the demanded needs: houses, apartments, premises, land, offices, etc. and we offer our clients real estate and financial advice. If you need financing, our office has professionals in the area that will provide you with security, profitability and the best offer in the market. Real estate brokerage fees are not included in the price, the expenses of the sale are not included. Document D. I. A. available to the consumer according to Decree 218/2005 Junta de Andalucía. " Ask us for more information without +34 951 123 083 | +44 (0)330 179 8687 | info@idiliqestates.com Local 28, Edificio D, Centro de Negocios Puerta de Banús, N-340, Km 175, 29660 Nueva Andlaucia