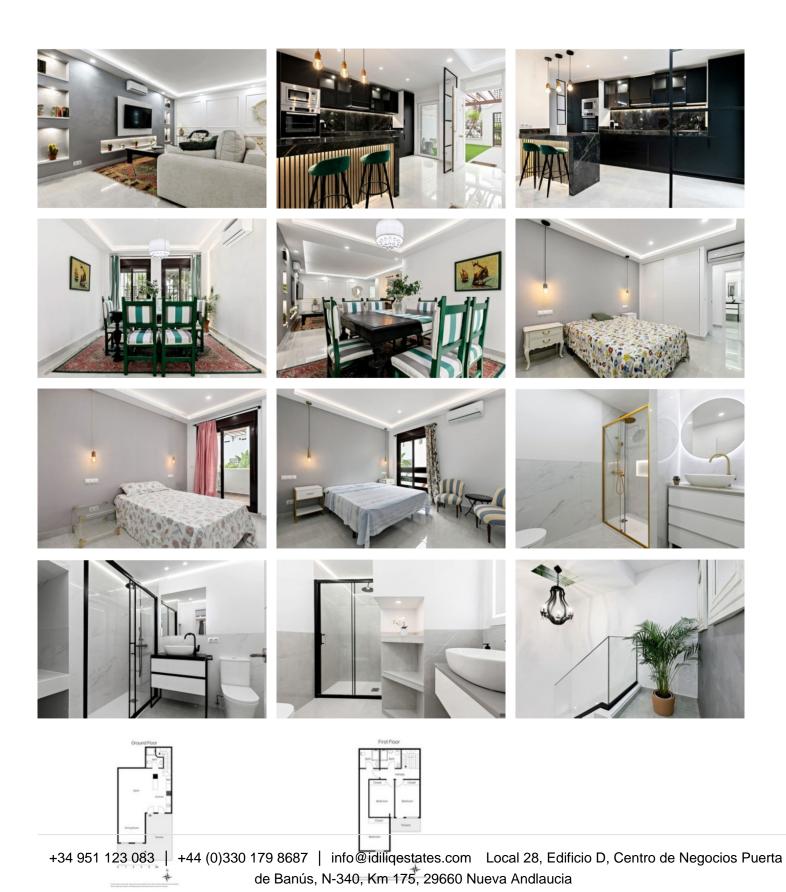

## R4940686

Marbella

REF# R4940686 625.000 €

| BEDS | BATHS | BUILT  | TERRACE |
|------|-------|--------|---------|
| 3    | 3     | 150 m² | 25 m²   |

We offer MAGNIFICENT DUPLEX in La Maestranza Urbanization, in Marbella. If you are looking for a well located in the area with access to everything you need and enjoyment and leisure, THESE ARE! Located minutes walk from Mercadona, variety of restaurants, shopping centers, the auditorium, post office, clinics, bus stops, schools, etc.. Just 1 kilometer from the beach of Puerto Banus, Corte Ingles Marbella, Bahia Banus shopping center. Contact us without obligation, we will be happy to assist you! The duplex has approximately 150 square meters built and has a large terrace of 50 meters for you to enjoy the charms of the environment of this urbanization. It has a bright living room, three comfortable and spacious bedrooms with en suite bathroom and modern and beautiful equipped kitchen. To complement the options, the apartment has a garage, access to the communal pool. Located close to transport, schools, clinics, pharmacies, stores, etc.. everything to make your stay more pleasant. We work to offer our clients their dream home. We cover all the demanded needs: houses, apartments, premises, land, offices, etc. and we offer our clients real estate and financial advice. If you need financing, our office has professionals in the area that will provide you with security, profitability and the best offer in the market. Real estate brokerage fees not included in the price, not including the costs of the sale. Document D. I. A. available to the consumer according to Decree 218/2005 Junta de Andalucía. "Ask us for more information without