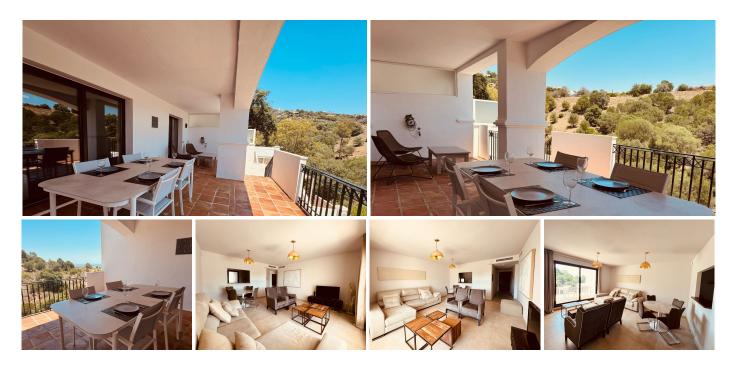

## R5041126 ● Altos de los Monteros REF# R5041126 419.000 €

| BEDS | BATHS | BUILT | TERRACE |
|------|-------|-------|---------|
| 2    | 2     | 85 m² | 50 m²   |

We offers SPECTACULAR APARTMENT IN THE URBANIZATION LOS ALTOS DE LOS MONTEROS, IN MARBELLA.

Located just 5 minutes drive from the best beaches of Marbella, exclusive golf courses, leisure and recreation areas for children, etc.

The property has lots of light, a modern and cozy design will make you feel at home from the moment you visit the house. It has a spacious living room with access to the terrace of 22 meters, two bedrooms, each with en suite bathroom for comfort and privacy, equipped kitchen and laundry.

To complement your life here, it has parking space, communal pool, is located in a gated community with all the care and comfort of the area.

It is the perfect place for golf lovers, but also for those seeking peace and comfort in a family environment. Do not miss the opportunity to have your own corner on the Costa del Sol.