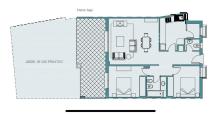

## R5041126 ● Altos de los Monteros REF# R5041126 419.000 €

| BEDS | BATHS | BUILT | TERRACE |
|------|-------|-------|---------|
| 2    | 2     | 85 m² | 50 m²   |

We offers SPECTACULAR APARTMENT IN THE URBANIZATION LOS ALTOS DE LOS MONTEROS, IN MARBELLA.

Located just 5 minutes drive from the best beaches of Marbella, exclusive golf courses, leisure and recreation areas for children, etc.

The property has lots of light, a modern and cozy design will make you feel at home from the moment you visit the house. It has a spacious living room with access to the terrace of 22 meters, two bedrooms, each with en suite bathroom for comfort and privacy, equipped kitchen and laundry.