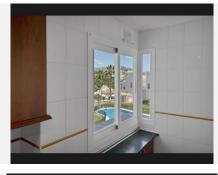

#### Manilva

REF# R5024509 260.000 €

| BEDS | BATHS | BUILT | TERRACE |
|------|-------|-------|---------|
| 2    | 2     | 76 m² | 25 m²   |

We offers SPECTACULAR APARTMENT IN THE URBANIZATION BALCONES DE LOS HIDALGOS IN MANILVA.

The property has 124 square meters built, of which 76 are housing. It is distributed in spacious and bright living room with access to a large terrace of 25 meters where you can enjoy the wonderful views of the surroundings, two bedrooms with en suite bathroom each for comfort completely exterior. Equipped independent kitchen and parking space INCLUDED IN THE PRICE.