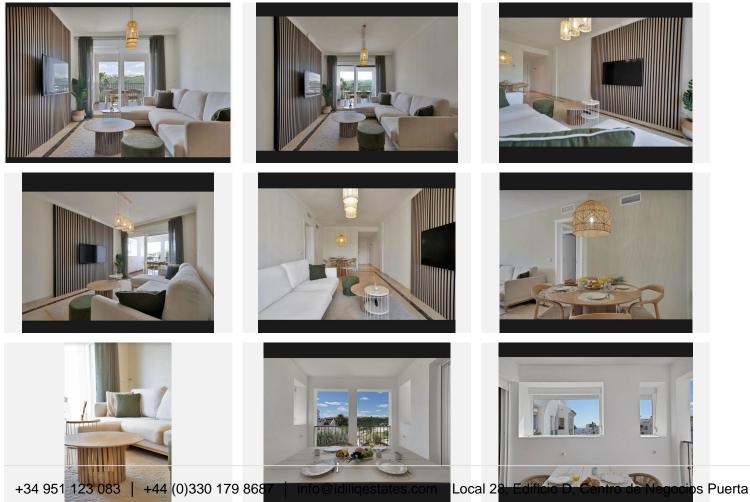

The property has 124 square meters built, of which 76 are housing. It is distributed in spacious and bright living room with access to a large terrace of 25 meters where you can enjoy the wonderful views of the surroundings, two bedrooms with en suite bathroom each for comfort completely exterior. Equipped independent kitchen and parking space INCLUDED IN THE PRICE.