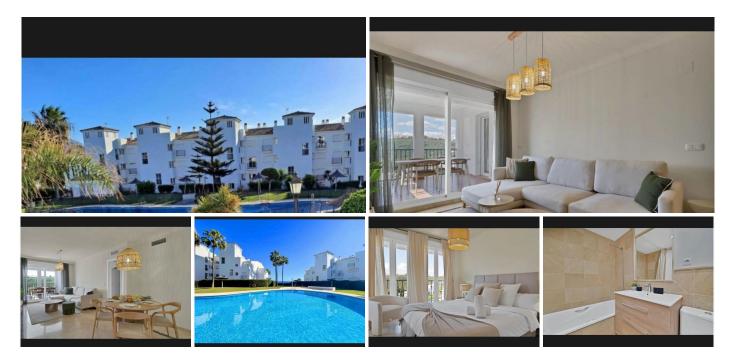

#### Manilva

REF# R5024509 260.000 €

| BEDS | BATHS | BUILT | TERRACE |
|------|-------|-------|---------|
| 2    | 2     | 76 m² | 25 m²   |

We offers SPECTACULAR APARTMENT IN THE URBANIZATION BALCONES DE LOS HIDALGOS IN MANILVA.

The apartment is located in a gated community less than 800 meters from the wonderful blue flag beaches of Duquesa and Sabinillas, 2 minutes drive from the shopping center where you will find a variety of stores, stores and gastronomic establishments, etc..

The property has 124 square meters built, of which 76 are housing. It is distributed in spacious and bright living room with access to a large terrace of 25 meters where you can enjoy the wonderful views of the surroundings, two bedrooms with en suite bathroom each for comfort completely exterior. Equipped independent kitchen and parking space INCLUDED IN THE PRICE.

The property is endowed with geographical and architectural features that make it an excellent choice if you are looking for a comfortable vacation apartment, investment or that home near the beach that you are considering.