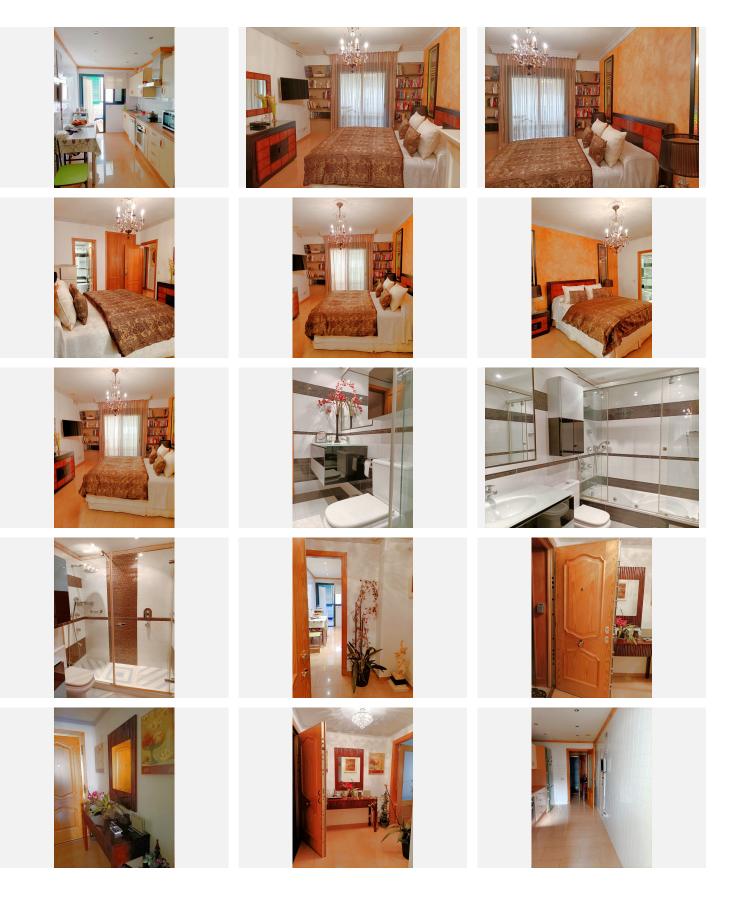

## IDILIQ ESTATES

R4966138 San Pedro de Alcántara REF# R4966138 450.000 €

| BEDS | BATHS | BUILT  |
|------|-------|--------|
| 3    | 2     | 155 m² |

Apartment in San Pedro de Alcántara. Welcome to your next home! We present this magnificent 3-bedroom, 2-bathroom apartment, ideal for those seeking comfort, spaciousness, and an unbeatable location. Located in a quiet area and just minutes from the town center, this apartment offers a perfect balance between privacy and proximity to all essential services: supermarkets, schools, restaurants, and public transport. Highlights: •Well-distributed surface area, with bright and airy spaces. •Large terrace, perfect for relaxing or enjoying outdoor gatherings. •Bedrooms with built-in wardrobes, providing ample storage space. •Partially equipped kitchen, ready to personalize to your liking. •Covered garage, guaranteeing security and convenience for your vehicle. •Communal swimming pool, ideal for cooling off on sunny days. , we work to offer our clients their dream home. We cover all the demanded needs: houses, apartments, premises, land, offices, etc. , and we offer our clients real estate and financial advice. In compliance with Decree 218/2005 of the Junta de Andalucía of October 11, it is reported that notary, registry, ITP, real estate fees, and other expenses inherent to the sale are not included in the price. If you need financing, our office has professionals in the area who will provide you with security, profitability, and the best offer on the market."