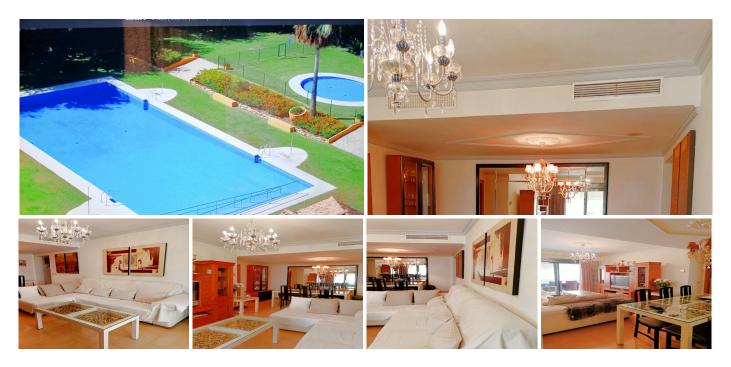

## IDILIQ ESTATES

R4966138 San Pedro de Alcántara REF# R4966138 450.000 €

| BEDS | BATHS | BUILT  |
|------|-------|--------|
| 3    | 2     | 155 m² |

Apartment in San Pedro de Alcántara. Welcome to your next home! We present this magnificent 3-bedroom, 2-bathroom apartment, ideal for those seeking comfort, spaciousness, and an unbeatable location. Located in a quiet area and just minutes from the town center, this apartment offers a perfect balance between privacy and proximity to all essential services: supermarkets, schools, restaurants, and public transport. Highlights: •Well-distributed surface area, with bright and airy spaces. •Large terrace, perfect for relaxing or enjoying outdoor gatherings. •Bedrooms with built-in wardrobes, providing ample storage space. •Partially equipped kitchen, ready to personalize to your liking. •Covered garage, guaranteeing security and convenience for your vehicle. •Communal swimming pool, ideal for cooling off on sunny days. , we work to offer our clients their dream home. We cover all the demanded needs: houses, apartments, premises, land, offices, etc. , and we offer our clients real estate and financial advice. In compliance with Decree 218/2005 of the Junta de Andalucía of October 11, it is reported that notary, registry, ITP, real estate fees, and other expenses inherent to the sale are not included in the price. If you need financing, our office has professionals in the area who will provide you with security, profitability, and the best offer on the market."