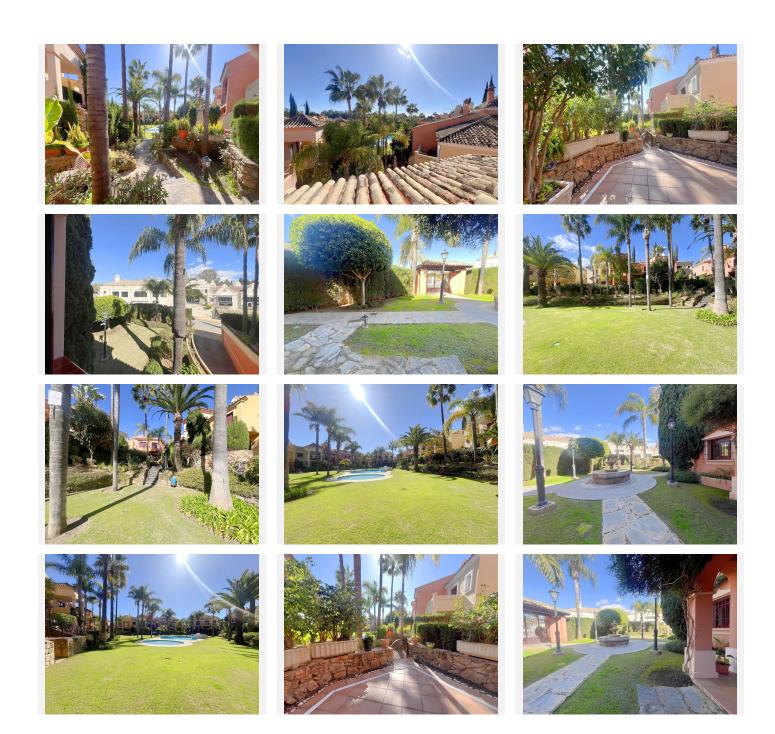

R4951303

Marbella

REF# R4951303 1.075.000 €

| BEDS | BATHS | BUILT  | TERRACE |
|------|-------|--------|---------|
| 4    | 3     | 283 m² | 70 m²   |

We offers ELEGANT CHALET IN LOMAS DE RÍO VERDE ALTO, MARBELLA Located in the exclusive area of Lomas de Rio Verde Alto, this 283 m² villa offers a perfect combination of spaciousness, comfort and privileged lifestyle. With a south orientation that provides exceptional brightness, the house has four spacious bedrooms, three bathrooms, kitchen, laundry room, etc... The large terraces of 70 m² invite you to enjoy moments outdoors, while the communal pool and gardens create an environment of comfort and luxury. Located just 400 meters from the beach and with direct access to the highway, it guarantees an unbeatable connectivity. In addition, its proximity to stores, schools and markets facilitates a comfortable and practical lifestyle in one of the most coveted areas of Marbella. A unique opportunity for those seeking exclusivity and quality of life on the Costa del Sol. This house is the perfect opportunity for those who want to live in a privileged location, with all services and activities at your fingertips, without giving up the welfare of your home. Do not miss the opportunity to live in this wonderful home in one of the most desirable locations in Marbella. Contact us for more information or to arrange a visit! We also attend you by WhatsApp. We work to offer our clients their dream home. We cover all the demanded needs: houses, apartments, premises, land, offices, etc. and we offer our clients real estate and financial advice. If you need financing, our office has professionals in the area that will provide you with security, profitability and the best