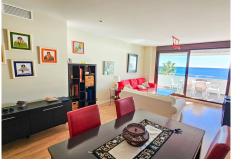

## R4908178 • Casares Playa REF# R4908178 365.000 €

| BEDS | BATHS | BUILT              | TERRACE |
|------|-------|--------------------|---------|
| 2    | 2     | 106 m <sup>2</sup> | 55 m²   |

Stunning sea views in this 2 bedroom, 2 bathroom beachfront apartment in this development with communal gardens, paddle tennis court and swimming pool. This spectacular apartment has its entrance on the ground floor, although it is an intermediate floor due to the elevation of the land facing the sea. It is distributed as follows: spacious and bright living-dining room through the large window with beautiful sea views and direct access to the incredible 55m2 terrace with covered and uncovered areas, perfect for dining outdoors all year round. The kitchen is independent, L-shaped, has a granite kitchen counter and modern, high-quality furniture, and has a space for laundry and other utilities. The master bedroom is large and has an en-suite bathroom with a bathtub, a large built-in wardrobe and direct access to the terrace. In addition, it has another large room with access to the terrace and a second guest bathroom, also with a bathtub. The property has been built to the highest quality standards with laminate flooring, hot/cold air conditioning system, fitted wardrobes and electric shutters. In addition, it is sold fully furnished and includes a 5m2 storage room included in the price. The building also has a lift and video security. The location of the property is ideal, with sea views, a few minutes walk from the nearest beach (about 700 meters), 10 minutes by car from Estepona and La Duquesa beach.