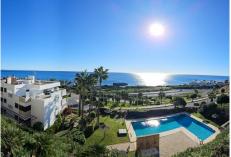

## R4908178 • Casares Playa REF# R4908178 365.000 €

| BEDS | BATHS | BUILT              | TERRACE |
|------|-------|--------------------|---------|
| 2    | 2     | 106 m <sup>2</sup> | 55 m²   |

Stunning sea views in this 2 bedroom, 2 bathroom beachfront apartment in this development with communal gardens, paddle tennis court and swimming pool. This spectacular apartment has its entrance on the ground floor, although it is an intermediate floor due to the elevation of the land facing the sea. It is distributed as follows: spacious and bright living-dining room through the large window with beautiful sea views and direct access to the incredible 55m2 terrace with covered and uncovered areas, perfect for dining outdoors all year round. The kitchen is independent, L-shaped, has a granite kitchen counter and modern, high-quality furniture, and has a space for laundry and other utilities. The master bedroom is large and has an en-suite bathroom with a bathtub, a large built-in wardrobe and direct access to the terrace. In addition, it has another large room with access to the terrace and a second guest bathroom, also with a bathtub. The property has been built to the highest quality standards with laminate flooring, hot/cold air conditioning system, fitted wardrobes and electric shutters. In addition, it is sold fully furnished and includes a 5m2 storage room included in the price. The building also has a lift and video security. The location of the property is ideal, with sea views, a few minutes walk from the nearest beach (about 700 meters), 10 minutes by car from Estepona and La Duquesa beach.