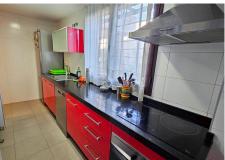

## R4908178 • Casares Playa REF# R4908178 365.000 €

| BEDS | BATHS | BUILT              | TERRACE |
|------|-------|--------------------|---------|
| 2    | 2     | 106 m <sup>2</sup> | 55 m²   |

Stunning sea views in this 2 bedroom, 2 bathroom beachfront apartment in this development with communal gardens, paddle tennis court and swimming pool. This spectacular apartment has its entrance on the ground floor, although it is an intermediate floor due to the elevation of the land facing the sea. It is distributed as follows: spacious and bright living-dining room through the large window with beautiful sea views and direct access to the incredible 55m2 terrace with covered and uncovered areas, perfect for dining outdoors all year round. The kitchen is independent, L-shaped, has a granite kitchen counter and modern, high-quality furniture, and has a space for laundry and other utilities. The master bedroom is large and has an en-suite bathroom with a bathtub, a large built-in wardrobe and direct access to the terrace. In addition, it has another large room with access to the terrace and a second guest bathroom, also with a bathtub. The property has been built to the highest quality standards with laminate flooring, hot/cold air conditioning system, fitted wardrobes and electric shutters. In addition, it is sold fully furnished and includes a 5m2 storage room included in the price. The building also has a lift and video security. The location of the property is ideal, with sea views, a few minutes walk from the nearest beach (about 700 meters), 10 minutes by car from Estepona and La Duquesa beach.