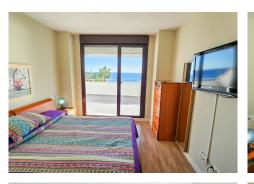

## R4908178 • Casares Playa REF# R4908178 365.000 €

| BEDS | BATHS | BUILT              | TERRACE |
|------|-------|--------------------|---------|
| 2    | 2     | 106 m <sup>2</sup> | 55 m²   |

Stunning sea views in this 2 bedroom, 2 bathroom beachfront apartment in this development with communal gardens, paddle tennis court and swimming pool. This spectacular apartment has its entrance on the ground floor, although it is an intermediate floor due to the elevation of the land facing the sea. It is distributed as follows: spacious and bright living-dining room through the large window with beautiful sea views and direct access to the incredible 55m2 terrace with covered and uncovered areas, perfect for dining outdoors all year round. The kitchen is independent, L-shaped, has a granite kitchen counter and modern, high-quality furniture, and has a space for laundry and other utilities. The master bedroom is large and has an en-suite bathroom with a bathtub, a large built-in wardrobe and direct access to the terrace. In addition, it has another large room with access to the terrace and a second guest bathroom, also with a bathtub. The property has been built to the highest quality standards with laminate flooring, hot/cold air conditioning system, fitted wardrobes and electric shutters. In addition, it is sold fully furnished and includes a 5m2 storage room included in the price. The building also has a lift and video security. The location of the property is ideal, with sea views, a few minutes walk from the nearest beach (about 700 meters), 10 minutes by car from Estepona and La Duquesa beach.