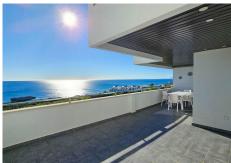

## R4908178 • Casares Playa REF# R4908178 365.000 €

| BEDS | BATHS | BUILT              | TERRACE |
|------|-------|--------------------|---------|
| 2    | 2     | 106 m <sup>2</sup> | 55 m²   |

Stunning sea views in this 2 bedroom, 2 bathroom beachfront apartment in this development with communal gardens, paddle tennis court and swimming pool. This spectacular apartment has its entrance on the ground floor, although it is an intermediate floor due to the elevation of the land facing the sea. It is distributed as follows: spacious and bright living-dining room through the large window with beautiful sea views and direct access to the incredible 55m2 terrace with covered and uncovered areas, perfect for dining outdoors all year round. The kitchen is independent, L-shaped, has a granite kitchen counter and modern, high-quality furniture, and has a space for laundry and other utilities. The master bedroom is large and has an en-suite bathroom with a bathtub, a large built-in wardrobe and direct access to the terrace. In addition, it has another large room with access to the terrace and a second guest bathroom, also with a bathtub. The property has been built to the highest quality standards with laminate flooring, hot/cold air conditioning system, fitted wardrobes and electric shutters. In addition, it is sold fully furnished and includes a 5m2 storage room included in the price. The building also has a lift and video security. The location of the property is ideal, with sea views, a few minutes walk from the nearest beach (about 700 meters), 10 minutes by car from Estepona and La Duquesa beach.