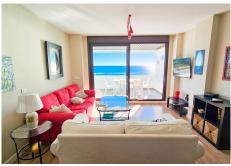

## R4908178 • Casares Playa REF# R4908178 365.000 €

| BEDS | BATHS | BUILT              | TERRACE |
|------|-------|--------------------|---------|
| 2    | 2     | 106 m <sup>2</sup> | 55 m²   |

Stunning sea views in this 2 bedroom, 2 bathroom beachfront apartment in this development with communal gardens, paddle tennis court and swimming pool. This spectacular apartment has its entrance on the ground floor, although it is an intermediate floor due to the elevation of the land facing the sea. It is distributed as follows: spacious and bright living-dining room through the large window with beautiful sea views and direct access to the incredible 55m2 terrace with covered and uncovered areas, perfect for dining outdoors all year round. The kitchen is independent, L-shaped, has a granite kitchen counter and modern, high-quality furniture, and has a space for laundry and other utilities. The master bedroom is large and has an en-suite bathroom with a bathtub, a large built-in wardrobe and direct access to the terrace. In addition, it has another large room with access to the terrace and a second guest bathroom, also with a bathtub. The property has been built to the highest quality standards with laminate flooring, hot/cold air conditioning system, fitted wardrobes and electric shutters. In addition, it is sold fully furnished and includes a 5m2 storage room included in the price. The building also has a lift and video security. The location of the property is ideal, with sea views, a few minutes walk from the nearest beach (about 700 meters), 10 minutes by car from Estepona and La Duquesa beach.