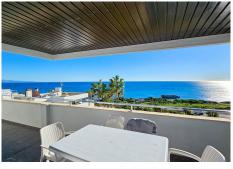

## R4908178 • Casares Playa REF# R4908178 365.000 €

| BEDS | BATHS | BUILT              | TERRACE |
|------|-------|--------------------|---------|
| 2    | 2     | 106 m <sup>2</sup> | 55 m²   |

Stunning sea views in this 2 bedroom, 2 bathroom beachfront apartment in this development with communal gardens, paddle tennis court and swimming pool. This spectacular apartment has its entrance on the ground floor, although it is an intermediate floor due to the elevation of the land facing the sea. It is distributed as follows: spacious and bright living-dining room through the large window with beautiful sea views and direct access to the incredible 55m2 terrace with covered and uncovered areas, perfect for dining outdoors all year round. The kitchen is independent, L-shaped, has a granite kitchen counter and modern, high-quality furniture, and has a space for laundry and other utilities. The master bedroom is large and has an en-suite bathroom with a bathtub, a large built-in wardrobe and direct access to the terrace. In addition, it has another large room with access to the terrace and a second guest bathroom, also with a bathtub. The property has been built to the highest quality standards with laminate flooring, hot/cold air conditioning system, fitted wardrobes and electric shutters. In addition, it is sold fully furnished and includes a 5m2 storage room included in the price. The building also has a lift and video security. The location of the property is ideal, with sea views, a few minutes walk from the nearest beach (about 700 meters), 10 minutes by car from Estepona and La Duquesa beach.