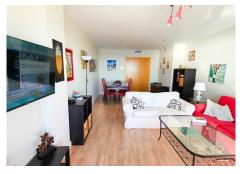

## R4908178 • Casares Playa REF# R4908178 365.000 €

| BEDS | BATHS | BUILT              | TERRACE |
|------|-------|--------------------|---------|
| 2    | 2     | 106 m <sup>2</sup> | 55 m²   |

Stunning sea views in this 2 bedroom, 2 bathroom beachfront apartment in this development with communal gardens, paddle tennis court and swimming pool. This spectacular apartment has its entrance on the ground floor, although it is an intermediate floor due to the elevation of the land facing the sea. It is distributed as follows: spacious and bright living-dining room through the large window with beautiful sea views and direct access to the incredible 55m2 terrace with covered and uncovered areas, perfect for dining outdoors all year round. The kitchen is independent, L-shaped, has a granite kitchen counter and modern, high-quality furniture, and has a space for laundry and other utilities. The master bedroom is large and has an en-suite bathroom with a bathtub, a large built-in wardrobe and direct access to the terrace. In addition, it has another large room with access to the terrace and a second guest bathroom, also with a bathtub. The property has been built to the highest quality standards with laminate flooring, hot/cold air conditioning system, fitted wardrobes and electric shutters. In addition, it is sold fully furnished and includes a 5m2 storage room included in the price. The building also has a lift and video security. The location of the property is ideal, with sea views, a few minutes walk from the nearest beach (about 700 meters), 10 minutes by car from Estepona and La Duquesa beach.