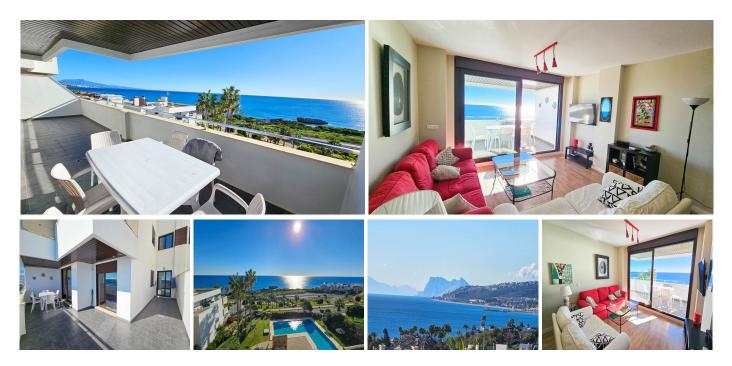

## R4908178 • Casares Playa REF# R4908178 365.000 €

| BEDS | BATHS | BUILT              | TERRACE |
|------|-------|--------------------|---------|
| 2    | 2     | 106 m <sup>2</sup> | 55 m²   |

Stunning sea views in this 2 bedroom, 2 bathroom beachfront apartment in this development with communal gardens, paddle tennis court and swimming pool. This spectacular apartment has its entrance on the ground floor, although it is an intermediate floor due to the elevation of the land facing the sea. It is distributed as follows: spacious and bright living-dining room through the large window with beautiful sea views and direct access to the incredible 55m2 terrace with covered and uncovered areas, perfect for dining outdoors all year round. The kitchen is independent, L-shaped, has a granite kitchen counter and modern, high-quality furniture, and has a space for laundry and other utilities. The master bedroom is large and has an en-suite bathroom with a bathtub, a large built-in wardrobe and direct access to the terrace. In addition, it has another large room with access to the terrace and a second guest bathroom, also with a bathtub. The property has been built to the highest quality standards with laminate flooring, hot/cold air conditioning system, fitted wardrobes and electric shutters. In addition, it is sold fully furnished and includes a 5m2 storage room included in the price. The building also has a lift and video security. The location of the property is ideal, with sea views, a few minutes walk from the nearest beach (about 700 meters), 10 minutes by car from Estepona and La Duquesa beach.