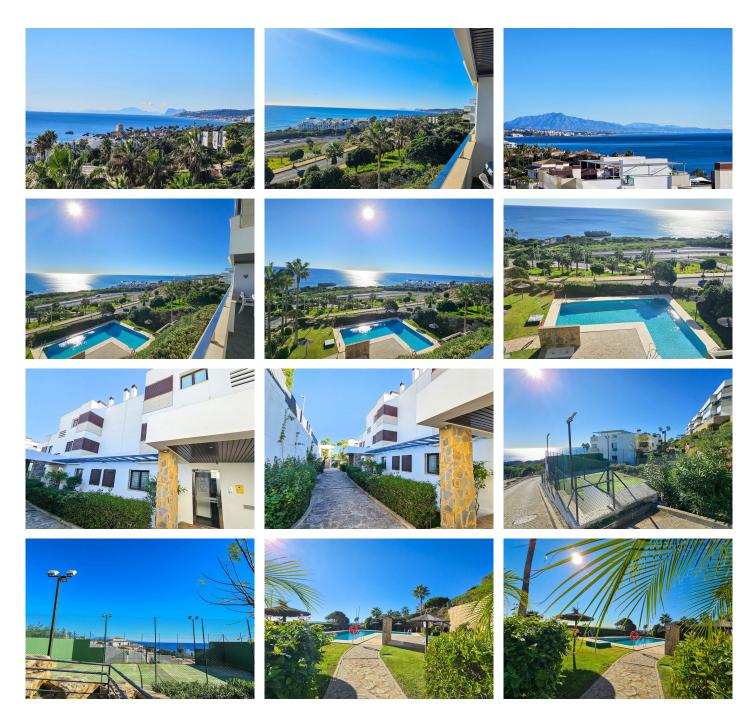

## R4908178 • Casares Playa REF# R4908178 365.000 €

| BEDS | BATHS | BUILT              | TERRACE |
|------|-------|--------------------|---------|
| 2    | 2     | 106 m <sup>2</sup> | 55 m²   |

Stunning sea views in this 2 bedroom, 2 bathroom beachfront apartment in this development with communal gardens, paddle tennis court and swimming pool. This spectacular apartment has its entrance on the ground floor, although it is an intermediate floor due to the elevation of the land facing the sea. It is distributed as follows: spacious and bright living-dining room through the large window with beautiful sea views and direct access to the incredible 55m2 terrace with covered and uncovered areas, perfect for dining outdoors all year round. The kitchen is independent, L-shaped, has a granite kitchen counter and modern, high-quality furniture, and has a space for laundry and other utilities. The master bedroom is large and has an en-suite bathroom with a bathtub, a large built-in wardrobe and direct access to the terrace. In addition, it has another large room with access to the terrace and a second guest bathroom, also with a bathtub. The property has been built to the highest quality standards with laminate flooring, hot/cold air conditioning system, fitted wardrobes and electric shutters. In addition, it is sold fully furnished and includes a 5m2 storage room included in the price. The building also has a lift and video security. The location of the property is ideal, with sea views, a few minutes walk from the nearest beach (about 700 meters), 10 minutes by car from Estepona and La Duquesa beach.