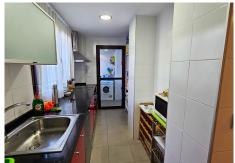

## R4908178 • Casares Playa REF# R4908178 365.000 €

| BEDS | BATHS | BUILT              | TERRACE |
|------|-------|--------------------|---------|
| 2    | 2     | 106 m <sup>2</sup> | 55 m²   |

Stunning sea views in this 2 bedroom, 2 bathroom beachfront apartment in this development with communal gardens, paddle tennis court and swimming pool. This spectacular apartment has its entrance on the ground floor, although it is an intermediate floor due to the elevation of the land facing the sea. It is distributed as follows: spacious and bright living-dining room through the large window with beautiful sea views and direct access to the incredible 55m2 terrace with covered and uncovered areas, perfect for dining outdoors all year round. The kitchen is independent, L-shaped, has a granite kitchen counter and modern, high-quality furniture, and has a space for laundry and other utilities. The master bedroom is large and has an en-suite bathroom with a bathtub, a large built-in wardrobe and direct access to the terrace. In addition, it has another large room with access to the terrace and a second guest bathroom, also with a bathtub. The property has been built to the highest quality standards with laminate flooring, hot/cold air conditioning system, fitted wardrobes and electric shutters. In addition, it is sold fully furnished and includes a 5m2 storage room included in the price. The building also has a lift and video security. The location of the property is ideal, with sea views, a few minutes walk from the nearest beach (about 700 meters), 10 minutes by car from Estepona and La Duquesa beach.