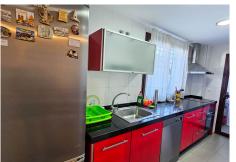

## R4908178 • Casares Playa REF# R4908178 365.000 €

| BEDS | BATHS | BUILT              | TERRACE |
|------|-------|--------------------|---------|
| 2    | 2     | 106 m <sup>2</sup> | 55 m²   |

Stunning sea views in this 2 bedroom, 2 bathroom beachfront apartment in this development with communal gardens, paddle tennis court and swimming pool. This spectacular apartment has its entrance on the ground floor, although it is an intermediate floor due to the elevation of the land facing the sea. It is distributed as follows: spacious and bright living-dining room through the large window with beautiful sea views and direct access to the incredible 55m2 terrace with covered and uncovered areas, perfect for dining outdoors all year round. The kitchen is independent, L-shaped, has a granite kitchen counter and modern, high-quality furniture, and has a space for laundry and other utilities. The master bedroom is large and has an en-suite bathroom with a bathtub, a large built-in wardrobe and direct access to the terrace. In addition, it has another large room with access to the terrace and a second guest bathroom, also with a bathtub. The property has been built to the highest quality standards with laminate flooring, hot/cold air conditioning system, fitted wardrobes and electric shutters. In addition, it is sold fully furnished and includes a 5m2 storage room included in the price. The building also has a lift and video security. The location of the property is ideal, with sea views, a few minutes walk from the nearest beach (about 700 meters), 10 minutes by car from Estepona and La Duquesa beach.