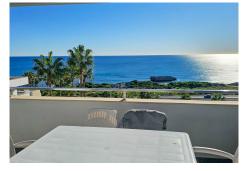

## R4908178 • Casares Playa REF# R4908178 365.000 €

| BEDS | BATHS | BUILT              | TERRACE |
|------|-------|--------------------|---------|
| 2    | 2     | 106 m <sup>2</sup> | 55 m²   |

Stunning sea views in this 2 bedroom, 2 bathroom beachfront apartment in this development with communal gardens, paddle tennis court and swimming pool. This spectacular apartment has its entrance on the ground floor, although it is an intermediate floor due to the elevation of the land facing the sea. It is distributed as follows: spacious and bright living-dining room through the large window with beautiful sea views and direct access to the incredible 55m2 terrace with covered and uncovered areas, perfect for dining outdoors all year round. The kitchen is independent, L-shaped, has a granite kitchen counter and modern, high-quality furniture, and has a space for laundry and other utilities. The master bedroom is large and has an en-suite bathroom with a bathtub, a large built-in wardrobe and direct access to the terrace. In addition, it has another large room with access to the terrace and a second guest bathroom, also with a bathtub. The property has been built to the highest quality standards with laminate flooring, hot/cold air conditioning system, fitted wardrobes and electric shutters. In addition, it is sold fully furnished and includes a 5m2 storage room included in the price. The building also has a lift and video security. The location of the property is ideal, with sea views, a few minutes walk from the nearest beach (about 700 meters), 10 minutes by car from Estepona and La Duquesa beach.