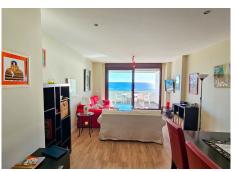

## R4908178 • Casares Playa REF# R4908178 365.000 €

| BEDS | BATHS | BUILT              | TERRACE |
|------|-------|--------------------|---------|
| 2    | 2     | 106 m <sup>2</sup> | 55 m²   |

Stunning sea views in this 2 bedroom, 2 bathroom beachfront apartment in this development with communal gardens, paddle tennis court and swimming pool. This spectacular apartment has its entrance on the ground floor, although it is an intermediate floor due to the elevation of the land facing the sea. It is distributed as follows: spacious and bright living-dining room through the large window with beautiful sea views and direct access to the incredible 55m2 terrace with covered and uncovered areas, perfect for dining outdoors all year round. The kitchen is independent, L-shaped, has a granite kitchen counter and modern, high-quality furniture, and has a space for laundry and other utilities. The master bedroom is large and has an en-suite bathroom with a bathtub, a large built-in wardrobe and direct access to the terrace. In addition, it has another large room with access to the terrace and a second guest bathroom, also with a bathtub. The property has been built to the highest quality standards with laminate flooring, hot/cold air conditioning system, fitted wardrobes and electric shutters. In addition, it is sold fully furnished and includes a 5m2 storage room included in the price. The building also has a lift and video security. The location of the property is ideal, with sea views, a few minutes walk from the nearest beach (about 700 meters), 10 minutes by car from Estepona and La Duquesa beach.