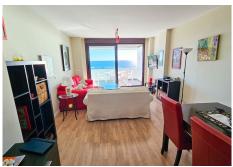

## R4908178 • Casares Playa REF# R4908178 365.000 €

| BEDS | BATHS | BUILT              | TERRACE |
|------|-------|--------------------|---------|
| 2    | 2     | 106 m <sup>2</sup> | 55 m²   |

Stunning sea views in this 2 bedroom, 2 bathroom beachfront apartment in this development with communal gardens, paddle tennis court and swimming pool. This spectacular apartment has its entrance on the ground floor, although it is an intermediate floor due to the elevation of the land facing the sea. It is distributed as follows: spacious and bright living-dining room through the large window with beautiful sea views and direct access to the incredible 55m2 terrace with covered and uncovered areas, perfect for dining outdoors all year round. The kitchen is independent, L-shaped, has a granite kitchen counter and modern, high-quality furniture, and has a space for laundry and other utilities. The master bedroom is large and has an en-suite bathroom with a bathtub, a large built-in wardrobe and direct access to the terrace. In addition, it has another large room with access to the terrace and a second guest bathroom, also with a bathtub. The property has been built to the highest quality standards with laminate flooring, hot/cold air conditioning system, fitted wardrobes and electric shutters. In addition, it is sold fully furnished and includes a 5m2 storage room included in the price. The building also has a lift and video security. The location of the property is ideal, with sea views, a few minutes walk from the nearest beach (about 700 meters), 10 minutes by car from Estepona and La Duquesa beach.