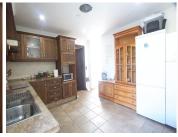

## R3973075

REF# R3973075 190.000 €

| BEDS | BATHS | BUILT  | TERRACE |
|------|-------|--------|---------|
| 5    | 3     | 244 m² | 100 m²  |

Property in Casares with two houses. The house is located on Calle Camachas, less than 2 minutes walk from the municipal parking area and 20 steps from the town square. The star location of this home makes it a very comfortable home to live in all year round or to convert it into a B&B. The house consists of 2 apartments, which share a communal patio. The first apartment is built on one floor, has all the windows facing the patio and has a small living room at the entrance that can be expanded, since in a previous work a bedroom was made. With a small reform you can make the living room more spacious. It also has a nice bedroom and a large kitchen with a dining area. This apartment has a hall that can be used as an office and a bathroom with a shower. The second apartment is newly built with very good qualities, spacious, very bright and is built on 2 floors. On the ground floor there is a large living room with a fireplace, and from here through a small hall you access the large kitchen with a dining area. The kitchen has access to a comfortable private terrace with mountain views and from this terrace, in the past it could be accessed through stairs that today cannot be used to the street. On the same floor there is a large bedroom and a bathroom. On the second floor is the spacious master bedroom with lots of natural light, a very spacious second bedroom with views of the Sierra Crestellina, a large dressing room and a complete bathroom with a hydromassage bathrub. This floor has access to a small terrace that has the laundry area and access to the