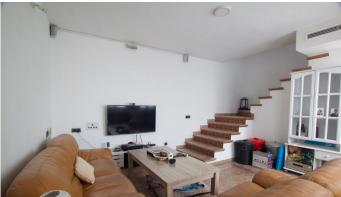

## R3973075

REF# R3973075 190.000 €

| BEDS | BATHS | BUILT  | TERRACE |
|------|-------|--------|---------|
| 5    | 3     | 244 m² | 100 m²  |

Property in Casares with two houses. The house is located on Calle Camachas, less than 2 minutes walk from the municipal parking area and 20 steps from the town square. The star location of this home makes it a very comfortable home to live in all year round or to convert it into a B&B. The house consists of 2 apartments, which share a communal patio. The first apartment is built on one floor, has all the windows facing the patio and has a small living room at the entrance that can be expanded, since in a previous work a bedroom was made. With a small reform you can make the living room more spacious. It also has a nice bedroom and a large kitchen with a dining area. This apartment has a hall that can be used as an office and a bathroom with a shower. The second apartment is newly built with very good qualities, spacious, very bright and is built on 2 floors. On the ground floor there is a large living room with a fireplace, and from here through a small hall you access the large kitchen with a dining area. The kitchen has access to a comfortable private terrace with mountain views and from this terrace, in the past it could be accessed through stairs that today cannot be used to the street. On the same floor there is a large bedroom and a bathroom. On the second floor is the spacious master bedroom with lots of natural light, a very spacious second bedroom with views of the Sierra Crestellina, a large dressing room and a complete bathroom with a hydromassage bathrub. This floor has access to a small terrace that has the laundry area and access to the