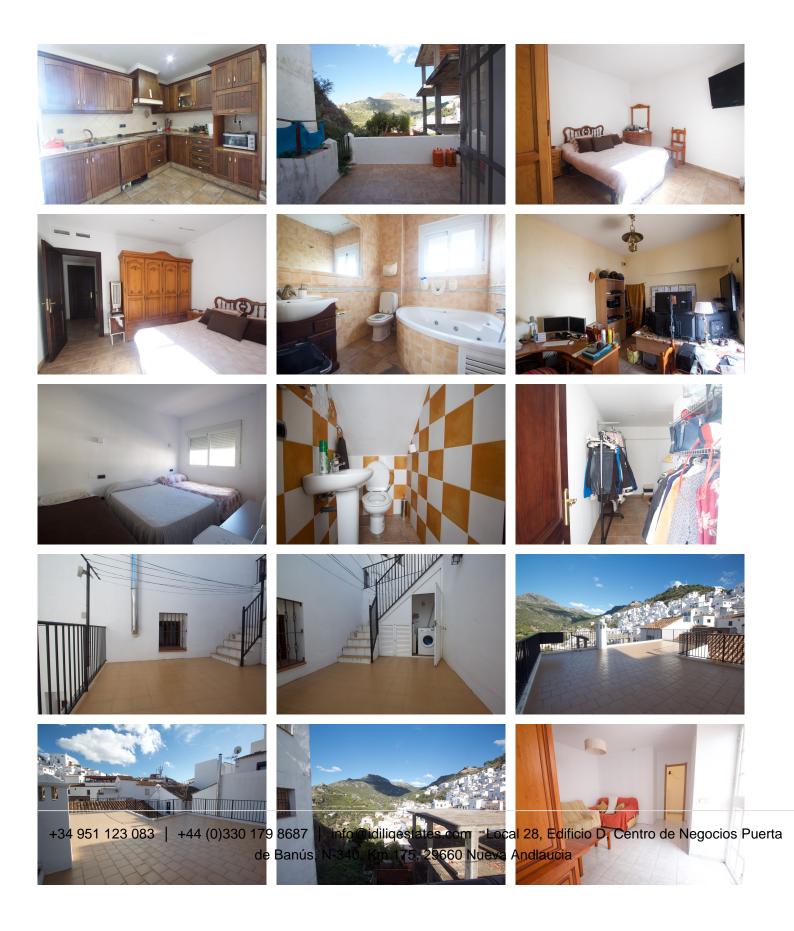

## R3973075

REF# R3973075 190.000 €

| BEDS | BATHS | BUILT  | TERRACE |
|------|-------|--------|---------|
| 5    | 3     | 244 m² | 100 m²  |

Property in Casares with two houses. The house is located on Calle Camachas, less than 2 minutes walk from the municipal parking area and 20 steps from the town square. The star location of this home makes it a very comfortable home to live in all year round or to convert it into a B&B. The house consists of 2 apartments, which share a communal patio. The first apartment is built on one floor, has all the windows facing the patio and has a small living room at the entrance that can be expanded, since in a previous work a bedroom was made. With a small reform you can make the living room more spacious. It also has a nice bedroom and a large kitchen with a dining area. This apartment has a hall that can be used as an office and a bathroom with a shower. The second apartment is newly built with very good qualities, spacious, very bright and is built on 2 floors. On the ground floor there is a large living room with a fireplace, and from here through a small hall you access the large kitchen with a dining area. The kitchen has access to a comfortable private terrace with mountain views and from this terrace, in the past it could be accessed through stairs that today cannot be used to the street. On the same floor there is a large bedroom and a bathroom. On the second floor is the spacious master bedroom with lots of natural light, a very spacious second bedroom with views of the Sierra Crestellina, a large dressing room and a complete bathroom with a hydromassage bathrub. This floor has access to a small terrace that has the laundry area and access to the

very large roof terrace of the house. The roof is large, food and has wonderful views of the Sierra Crestellina and the white houses of the town.