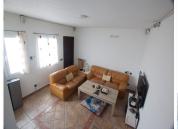

## R3973075

REF# R3973075 190.000 €

| BEDS | BATHS | BUILT  | TERRACE |
|------|-------|--------|---------|
| 5    | 3     | 244 m² | 100 m²  |

Property in Casares with two houses. The house is located on Calle Camachas, less than 2 minutes walk from the municipal parking area and 20 steps from the town square. The star location of this home makes it a very comfortable home to live in all year round or to convert it into a B&B. The house consists of 2 apartments, which share a communal patio. The first apartment is built on one floor, has all the windows facing the patio and has a small living room at the entrance that can be expanded, since in a previous work a bedroom was made. With a small reform you can make the living room more spacious. It also has a nice bedroom and a large kitchen with a dining area. This apartment has a hall that can be used as an office and a bathroom with a shower. The second apartment is newly built with very good qualities, spacious, very bright and is built on 2 floors. On the ground floor there is a large living room with a fireplace, and from here through a small hall you access the large kitchen with a dining area. The kitchen has access to a comfortable private terrace with mountain views and from this terrace, in the past it could be accessed through stairs that today cannot be used to the street. On the same floor there is a large bedroom and a bathroom. On the second floor is the spacious master bedroom with lots of natural light, a very spacious second bedroom with views of the Sierra Crestellina, a large dressing room and a complete bathroom with a hydromassage bathrub. This floor has access to a small terrace that has the laundry area and access to the