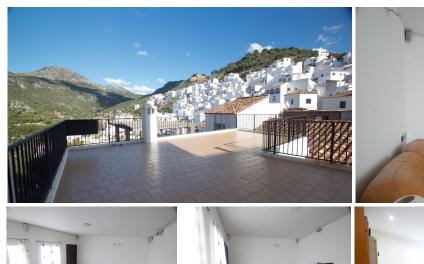

## R3973075

REF# R3973075 190.000 €

| BEDS | BATHS | BUILT  | TERRACE |
|------|-------|--------|---------|
| 5    | 3     | 244 m² | 100 m²  |

Property in Casares with two houses. The house is located on Calle Camachas, less than 2 minutes walk from the municipal parking area and 20 steps from the town square. The star location of this home makes it a very comfortable home to live in all year round or to convert it into a B&B. The house consists of 2 apartments, which share a communal patio. The first apartment is built on one floor, has all the windows facing the patio and has a small living room at the entrance that can be expanded, since in a previous work a bedroom was made. With a small reform you can make the living room more spacious. It also has a nice bedroom and a large kitchen with a dining area. This apartment has a hall that can be used as an office and a bathroom with a shower. The second apartment is newly built with very good qualities, spacious, very bright and is built on 2 floors. On the ground floor there is a large living room with a fireplace, and from here through a small hall you access the large kitchen with a dining area. The kitchen has access to a comfortable private terrace with mountain views and from this terrace, in the past it could be accessed through stairs that today cannot be used to the street. On the same floor there is a large bedroom and a bathroom. On the second floor is the spacious master bedroom with lots of natural light, a very spacious second bedroom with views of the Sierra Crestellina, a large dressing room and a complete bathroom with a hydromassage bathrub. This floor has access to a small terrace that has the laundry area and access to the

very large roof terrace of the house. The roof is large, food and has wonderful views of the Sierra Crestellina and the white houses of the town.