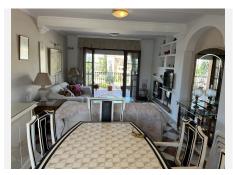

## R5045704

Mijas Golf

REF# R5045704 485.000 €

| BEDS | BATHS | BUILT  | TERRACE |
|------|-------|--------|---------|
| 5    | 3     | 142 m² | 12 m²   |

Welcome to this unique property situated in one of the most be beautiful complex on the Costa del Sol, Puebla Aida. As you walk in you will find a landing leading onto the kitchen and a large living area with two terraces. On this same landing there are three bedrooms and two bathrooms. On the upstairs landing there are two bedrooms and one bathroom all with natural light with an independent boiler and electrics. The complex consists of 4 swimming pools, three all near to this apartment, cobbled alleyways, plazas and fountains. A community built in 20 years with 300 apartments all different. This property is the only 5 bedroom in the entire complex.

Features: Covered Terrace, Fitted Wardrobes, Near Transport, Private Terrace, Satellite TV, WiFi, Ensuite

Bathroom, Marble Flooring, Double Glazing, Courtesy Bus, Fiber Optic.

Furniture : Fully Furnished.