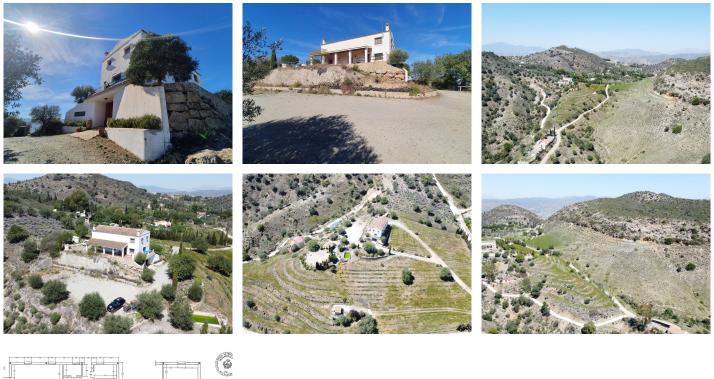

#### Málaga

REF# R4652944 770.000 €

| BEDS | BATHS | BUILT  | PLOT     |
|------|-------|--------|----------|
| 2    | 2     | 267 m² | 87912 m² |

Functioning Winery with Designation of Origin from Sierra de Málaga for sale on the Costa del Sol. Located in the picturesque interior of the Costa del Sol, this fully operational winery represents a unique opportunity for wine enthusiasts and investors passionate about the world of wine. With a plot of almost 88,000m<sup>2</sup>, this estate is immersed in the beauty of the Málaga Mountain Range, providing an idyllic setting that complements the exceptional quality of its products. Key Features: Wine Production: The winery has an active production of wines with the designation of origin from Sierra de Málaga, a region renowned for its high-quality grapes and unique terroir, producing 4 types of high quality wine (Crianza, Reserva, Moscatel Dry, and Rosé). The wines produced here reflect the richness of the soil and climate, offering an unparalleled sensory experience. Facilities: Equipped with winemaking technology, the winery has facilities that ensure quality and consistency in every bottle. From grape reception to aging in barrels, each step of the process is carried out with precision and care. Private Vineyards: The property includes its own vineyards that supply the winery with the highest quality grapes. These meticulously maintained vineyards provide not only exceptional raw materials but also visual appeal that adds aesthetic value to the property. Tasting Spaces: The winery has designated areas for tastings, where visitors can enjoy guided tastings of the produced wines. These spaces are ideal for events, tours, and activities that promote wine culture. +34 951 123 083 | +44 (0)330 179 8687 | info@idiliqestates.com Local 28, Edificio D, Centro de Negocios Puerta

de Banús, N-340, Km 175, 29660 Nueva Andlaucia

# IDILIQ ESTATES

Strategic Location: Situated on the Costa del Sol, the winery benefits from proximity to key tourist markets, providing opportunities for marketing and business expansion. This winery for sale not only represents a solid investment in the thriving wine market but also the opportunity to become part of the winemaking tradition of Sierra de Málaga. Don't miss the chance to acquire this unique property that combines oenological excellence with the charm of the Costa del Sol. Contact us for more information and discover the potential that this winery has to offer!