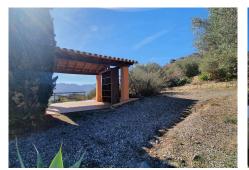

#### Málaga

REF# R4652944 770.000 €

| BEDS | BATHS | BUILT  | PLOT     |
|------|-------|--------|----------|
| 2    | 2     | 267 m² | 87912 m² |

Functioning Winery with Designation of Origin from Sierra de Málaga for sale on the Costa del Sol. Located in the picturesque interior of the Costa del Sol, this fully operational winery represents a unique opportunity for wine enthusiasts and investors passionate about the world of wine. With a plot of almost 88,000m<sup>2</sup>, this estate is immersed in the beauty of the Málaga Mountain Range, providing an idyllic setting that complements the exceptional quality of its products. Key Features: Wine Production: The winery has an active production of wines with the designation of origin from Sierra de Málaga, a region renowned for its high-quality grapes and unique terroir, producing 4 types of high quality wine (Crianza, Reserva, Moscatel Dry, and Rosé). The wines produced here reflect the richness of the soil and climate, offering an unparalleled sensory experience. Facilities: Equipped with winemaking technology, the winery has facilities that ensure quality and consistency in every bottle. From grape reception to aging in barrels, each step of the process is carried out with precision and care. Private Vineyards: The property includes its own vineyards that supply the winery with the highest quality grapes. These meticulously maintained vineyards provide not only exceptional raw materials but also visual appeal that adds aesthetic value to the property. Tasting Spaces: The winery has designated areas for tastings, where visitors can enjoy guided tastings of the produced wines. These spaces are ideal for events, tours, and activities that promote wine culture. +34 951 123 083 | +44 (0)330 179 8687 | info@idiliqestates.com Local 28, Edificio D, Centro de Negocios Puerta