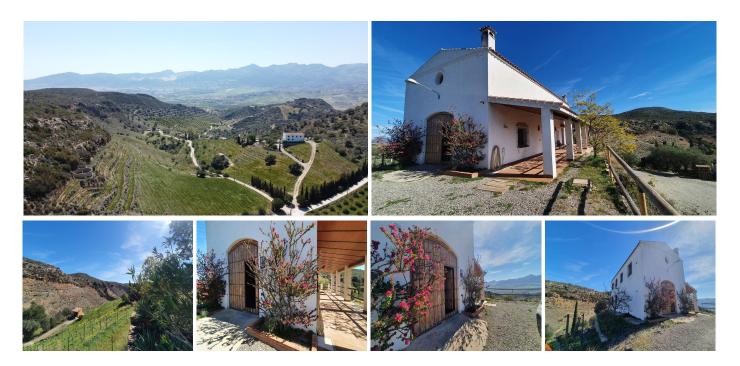

#### Málaga

REF# R4652944 770.000 €

| BEDS | BATHS | BUILT  | PLOT     |
|------|-------|--------|----------|
| 2    | 2     | 267 m² | 87912 m² |

Functioning Winery with Designation of Origin from Sierra de Málaga for sale on the Costa del Sol. Located in the picturesque interior of the Costa del Sol, this fully operational winery represents a unique opportunity for wine enthusiasts and investors passionate about the world of wine. With a plot of almost 88,000m<sup>2</sup>, this estate is immersed in the beauty of the Málaga Mountain Range, providing an idyllic setting that complements the exceptional quality of its products. Key Features: Wine Production: The winery has an active production of wines with the designation of origin from Sierra de Málaga, a region renowned for its high-quality grapes and unique terroir, producing 4 types of high quality wine (Crianza, Reserva, Moscatel Dry, and Rosé). The wines produced here reflect the richness of the soil and climate, offering an unparalleled sensory experience. Facilities: Equipped with winemaking technology, the winery has facilities that ensure quality and consistency in every bottle. From grape reception to aging in barrels, each step of the process is carried out with precision and care. Private Vineyards: The property includes its own vineyards that supply the winery with the highest quality grapes. These meticulously maintained vineyards provide not only exceptional raw materials but also visual appeal that adds aesthetic value to the property. Tasting Spaces: The winery has designated areas for tastings, where visitors can enjoy guided tastings of the produced wines. These spaces are ideal for events, tours, and activities that promote wine culture. +34 951 123 083 | +44 (0)330 179 8687 | info@idiliqestates.com Local 28, Edificio D, Centro de Negocios Puerta

de Banús, N-340, Km 175, 29660 Nueva Andlaucia