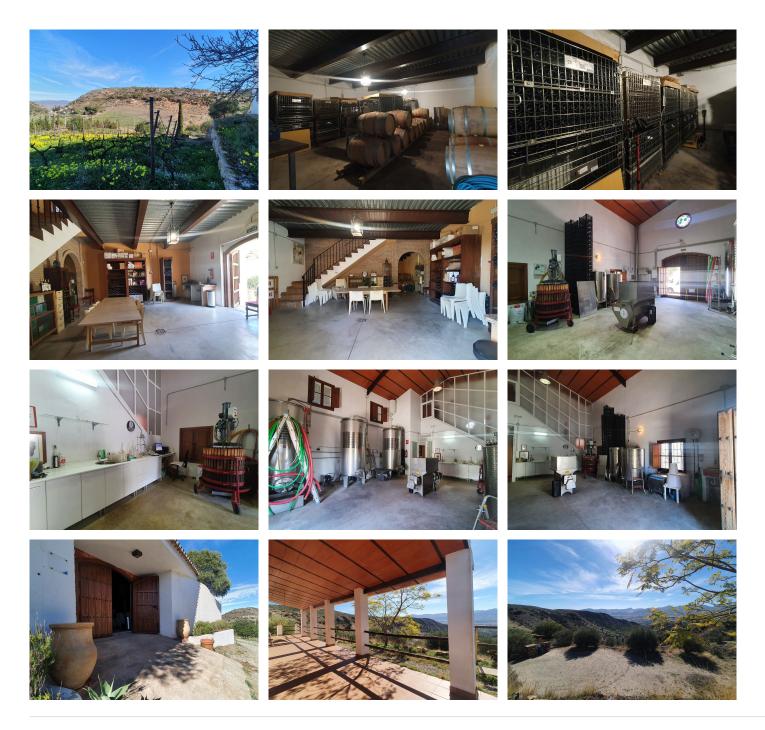

#### Málaga

REF# R4652944 770.000 €

| BEDS | BATHS | BUILT  | PLOT     |
|------|-------|--------|----------|
| 2    | 2     | 267 m² | 87912 m² |

Functioning Winery with Designation of Origin from Sierra de Málaga for sale on the Costa del Sol. Located in the picturesque interior of the Costa del Sol, this fully operational winery represents a unique opportunity for wine enthusiasts and investors passionate about the world of wine. With a plot of almost 88,000m<sup>2</sup>, this estate is immersed in the beauty of the Málaga Mountain Range, providing an idyllic setting that complements the exceptional quality of its products. Key Features: Wine Production: The winery has an active production of wines with the designation of origin from Sierra de Málaga, a region renowned for its high-quality grapes and unique terroir, producing 4 types of high quality wine (Crianza, Reserva, Moscatel Dry, and Rosé). The wines produced here reflect the richness of the soil and climate, offering an unparalleled sensory experience. Facilities: Equipped with winemaking technology, the winery has facilities that ensure quality and consistency in every bottle. From grape reception to aging in barrels, each step of the process is carried out with precision and care. Private Vineyards: The property includes its own vineyards that supply the winery with the highest quality grapes. These meticulously maintained vineyards provide not only exceptional raw materials but also visual appeal that adds aesthetic value to the property. Tasting Spaces: The winery has designated areas for tastings, where visitors can enjoy guided tastings of the produced wines. These spaces are ideal for events, tours, and activities that promote wine culture. +34 951 123 083 | +44 (0)330 179 8687 | info@idiliqestates.com Local 28, Edificio D, Centro de Negocios Puerta

de Banús, N-340, Km 175, 29660 Nueva Andlaucia