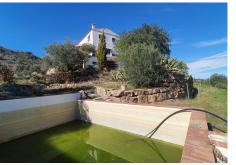

#### Málaga

REF# R4652944 770.000 €

| BEDS | BATHS | BUILT  | PLOT     |
|------|-------|--------|----------|
| 2    | 2     | 267 m² | 87912 m² |

Functioning Winery with Designation of Origin from Sierra de Málaga for sale on the Costa del Sol. Located in the picturesque interior of the Costa del Sol, this fully operational winery represents a unique opportunity for wine enthusiasts and investors passionate about the world of wine. With a plot of almost 88,000m<sup>2</sup>, this estate is immersed in the beauty of the Málaga Mountain Range, providing an idyllic setting that complements the exceptional quality of its products. Key Features: Wine Production: The winery has an active production of wines with the designation of origin from Sierra de Málaga, a region renowned for its high-quality grapes and unique terroir, producing 4 types of high quality wine (Crianza, Reserva, Moscatel Dry, and Rosé). The wines produced here reflect the richness of the soil and climate, offering an unparalleled sensory experience. Facilities: Equipped with winemaking technology, the winery has facilities that ensure quality and consistency in every bottle. From grape reception to aging in barrels, each step of the process is carried out with precision and care. Private Vineyards: The property includes its own vineyards that supply the winery with the highest quality grapes. These meticulously maintained vineyards provide not only exceptional raw materials but also visual appeal that adds aesthetic value to the property. Tasting Spaces: The winery has designated areas for tastings, where visitors can enjoy guided tastings of the produced wines. These spaces are ideal for events, tours, and activities that promote wine culture. +34 951 123 083 | +44 (0)330 179 8687 | info@idiliqestates.com Local 28, Edificio D, Centro de Negocios Puerta