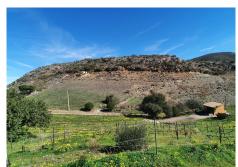

#### Málaga

REF# R4652944 770.000 €

| BEDS | BATHS | BUILT  | PLOT     |
|------|-------|--------|----------|
| 2    | 2     | 267 m² | 87912 m² |

Functioning Winery with Designation of Origin from Sierra de Málaga for sale on the Costa del Sol. Located in the picturesque interior of the Costa del Sol, this fully operational winery represents a unique opportunity for wine enthusiasts and investors passionate about the world of wine. With a plot of almost 88,000m<sup>2</sup>, this estate is immersed in the beauty of the Málaga Mountain Range, providing an idyllic setting that complements the exceptional quality of its products. Key Features: Wine Production: The winery has an active production of wines with the designation of origin from Sierra de Málaga, a region renowned for its high-quality grapes and unique terroir, producing 4 types of high quality wine (Crianza, Reserva, Moscatel Dry, and Rosé). The wines produced here reflect the richness of the soil and climate, offering an unparalleled sensory experience. Facilities: Equipped with winemaking technology, the winery has facilities that ensure quality and consistency in every bottle. From grape reception to aging in barrels, each step of the process is carried out with precision and care. Private Vineyards: The property includes its own vineyards that supply the winery with the highest quality grapes. These meticulously maintained vineyards provide not only exceptional raw materials but also visual appeal that adds aesthetic value to the property. Tasting Spaces: The winery has designated areas for tastings, where visitors can enjoy guided tastings of the produced wines. These spaces are ideal for events, tours, and activities that promote wine culture. +34 951 123 083 | +44 (0)330 179 8687 | info@idiliqestates.com Local 28, Edificio D, Centro de Negocios Puerta