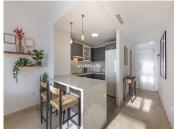

## R4879882

REF# R4879882 219.000 €

| BEDS | BATHS | BUILT | TERRACE |
|------|-------|-------|---------|
| 2    | 1     | 68 m² | 8 m²    |

Investment opportunity. Flat in Small Oasis, Manilva Looking for the ideal place to spend your holidays at an unbeatable price? We present you this contemporary and well located flat in Manilva Costa. Only 10 minutes from the exclusive area of Sotogrande and Gibraltar and one hour from Malaga airport and about 20 minutes from Marbella and Puerto Banus. An opportunity both for use and enjoyment as a second home in this idyllic location in the sun, or as a rental investment with a very good return. Located between Estepona and Sotogrande on the beautiful Costa del Sol, this flat is situated in a reputable and quiet urbanisation with exceptional services. It enjoys a swimming pool with sea views, sun loungers, parasols and beautiful Mediterranean gardens, ideal for relaxing. Soon, the development will have an infinity pool, bar, restaurant, co-working, tennis and paddle tennis. The flat has a functional kitchen equipped with fridge-freezer, dishwasher and hob/oven. A central island clad in marble provides additional storage and connects the kitchen with the dining room, creating a contemporary ambience. From the living room, you can access a pleasant terrace with spectacular sea views. Both bedrooms have large windows offering unobstructed views. There is also a full bathroom with bathtub and an additional toilet with washing machine, both with natural ventilation. There is also a second very practical terrace. Finishes include marble floors and central reversible air conditioning. The development is serviced by lifts and each flat has an outdoor parking space,