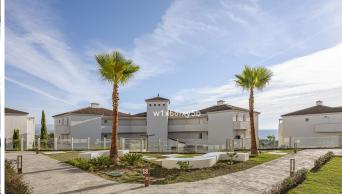

## R4879882

REF# R4879882 219.000 €

| BEDS | BATHS | BUILT | TERRACE |
|------|-------|-------|---------|
| 2    | 1     | 68 m² | 8 m²    |

Investment opportunity. Flat in Small Oasis, Manilva Looking for the ideal place to spend your holidays at an unbeatable price? We present you this contemporary and well located flat in Manilva Costa. Only 10 minutes from the exclusive area of Sotogrande and Gibraltar and one hour from Malaga airport and about 20 minutes from Marbella and Puerto Banus. An opportunity both for use and enjoyment as a second home in this idyllic location in the sun, or as a rental investment with a very good return. Located between Estepona and Sotogrande on the beautiful Costa del Sol, this flat is situated in a reputable and quiet urbanisation with exceptional services. It enjoys a swimming pool with sea views, sun loungers, parasols and beautiful Mediterranean gardens, ideal for relaxing. Soon, the development will have an infinity pool, bar, restaurant, co-working, tennis and paddle tennis. The flat has a functional kitchen equipped with fridge-freezer, dishwasher and hob/oven. A central island clad in marble provides additional storage and connects the kitchen with the dining room, creating a contemporary ambience. From the living room, you can access a pleasant terrace with spectacular sea views. Both bedrooms have large windows offering unobstructed views. There is also a full bathroom with bathtub and an additional toilet with washing machine, both with natural ventilation. There is also a second very practical terrace. Finishes include marble floors and central reversible air conditioning. The development is serviced by lifts and each flat has an outdoor parking space,