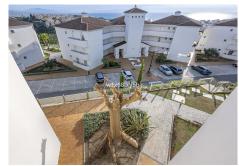

## R4879882

REF# R4879882 219.000 €

| BEDS | BATHS | BUILT | TERRACE |
|------|-------|-------|---------|
| 2    | 1     | 68 m² | 8 m²    |

Investment opportunity. Flat in Small Oasis, Manilva Looking for the ideal place to spend your holidays at an unbeatable price? We present you this contemporary and well located flat in Manilva Costa. Only 10 minutes from the exclusive area of Sotogrande and Gibraltar and one hour from Malaga airport and about 20 minutes from Marbella and Puerto Banus. An opportunity both for use and enjoyment as a second home in this idyllic location in the sun, or as a rental investment with a very good return. Located between Estepona and Sotogrande on the beautiful Costa del Sol, this flat is situated in a reputable and quiet urbanisation with exceptional services. It enjoys a swimming pool with sea views, sun loungers, parasols and beautiful Mediterranean gardens, ideal for relaxing. Soon, the development will have an infinity pool, bar, restaurant, co-working, tennis and paddle tennis. The flat has a functional kitchen equipped with fridge-freezer, dishwasher and hob/oven. A central island clad in marble provides additional storage and connects the kitchen with the dining room, creating a contemporary ambience. From the living room, you can access a pleasant terrace with spectacular sea views. Both bedrooms have large windows offering unobstructed views. There is also a full bathroom with bathtub and an additional toilet with washing machine, both with natural ventilation. There is also a second very practical terrace. Finishes include marble floors and central reversible air conditioning. The development is serviced by lifts and each flat has an outdoor parking space,