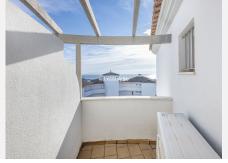

## R4879882

REF# R4879882 219.000 €

| BEDS | BATHS | BUILT | TERRACE |
|------|-------|-------|---------|
| 2    | 1     | 68 m² | 8 m²    |

Investment opportunity. Flat in Small Oasis, Manilva Looking for the ideal place to spend your holidays at an unbeatable price? We present you this contemporary and well located flat in Manilva Costa. Only 10 minutes from the exclusive area of Sotogrande and Gibraltar and one hour from Malaga airport and about 20 minutes from Marbella and Puerto Banus. An opportunity both for use and enjoyment as a second home in this idyllic location in the sun, or as a rental investment with a very good return. Located between Estepona and Sotogrande on the beautiful Costa del Sol, this flat is situated in a reputable and quiet urbanisation with exceptional services. It enjoys a swimming pool with sea views, sun loungers, parasols and beautiful Mediterranean gardens, ideal for relaxing. Soon, the development will have an infinity pool, bar, restaurant, co-working, tennis and paddle tennis. The flat has a functional kitchen equipped with fridge-freezer, dishwasher and hob/oven. A central island clad in marble provides additional storage and connects the kitchen with the dining room, creating a contemporary ambience. From the living room, you can access a pleasant terrace with spectacular sea views. Both bedrooms have large windows offering unobstructed views. There is also a full bathroom with bathtub and an additional toilet with washing machine, both with natural ventilation. There is also a second very practical terrace. Finishes include marble floors and central reversible air conditioning. The development is serviced by lifts and each flat has an outdoor parking space,