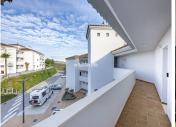

## R4879882

REF# R4879882 219.000 €

| BEDS | BATHS | BUILT | TERRACE |
|------|-------|-------|---------|
| 2    | 1     | 68 m² | 8 m²    |

Investment opportunity. Flat in Small Oasis, Manilva Looking for the ideal place to spend your holidays at an unbeatable price? We present you this contemporary and well located flat in Manilva Costa. Only 10 minutes from the exclusive area of Sotogrande and Gibraltar and one hour from Malaga airport and about 20 minutes from Marbella and Puerto Banus. An opportunity both for use and enjoyment as a second home in this idyllic location in the sun, or as a rental investment with a very good return. Located between Estepona and Sotogrande on the beautiful Costa del Sol, this flat is situated in a reputable and quiet urbanisation with exceptional services. It enjoys a swimming pool with sea views, sun loungers, parasols and beautiful Mediterranean gardens, ideal for relaxing. Soon, the development will have an infinity pool, bar, restaurant, co-working, tennis and paddle tennis. The flat has a functional kitchen equipped with fridge-freezer, dishwasher and hob/oven. A central island clad in marble provides additional storage and connects the kitchen with the dining room, creating a contemporary ambience. From the living room, you can access a pleasant terrace with spectacular sea views. Both bedrooms have large windows offering unobstructed views. There is also a full bathroom with bathtub and an additional toilet with washing machine, both with natural ventilation. There is also a second very practical terrace. Finishes include marble floors and central reversible air conditioning. The development is serviced by lifts and each flat has an outdoor parking space,