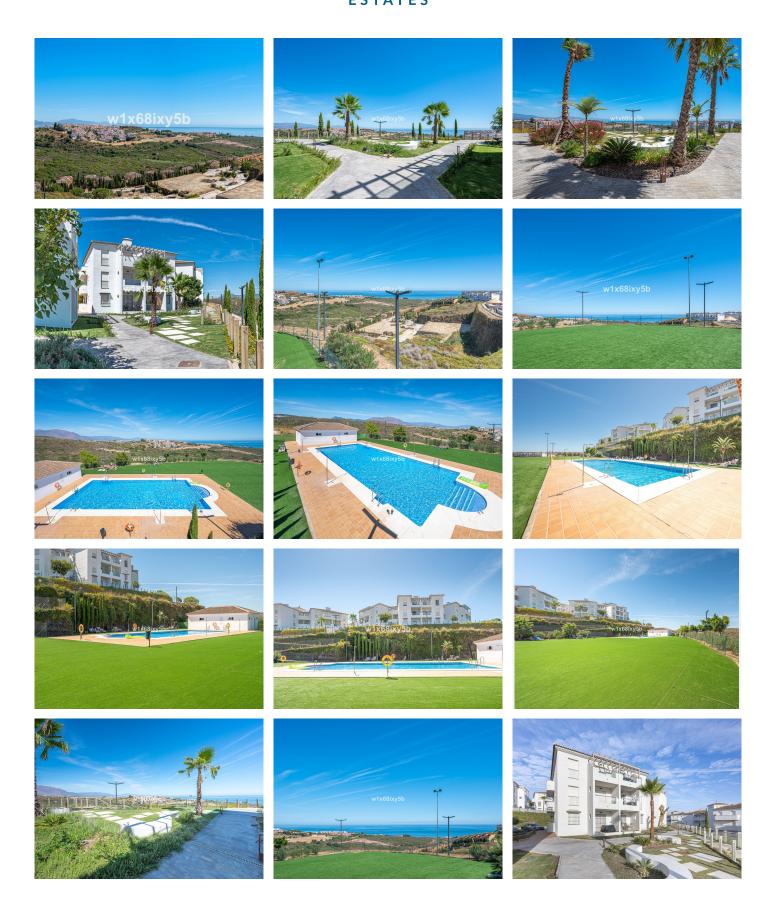

## R4879882

REF# R4879882 219.000 €

| BEDS | BATHS | BUILT | TERRACE |
|------|-------|-------|---------|
| 2    | 1     | 68 m² | 8 m²    |

Investment opportunity. Flat in Small Oasis, Manilva Looking for the ideal place to spend your holidays at an unbeatable price? We present you this contemporary and well located flat in Manilva Costa. Only 10 minutes from the exclusive area of Sotogrande and Gibraltar and one hour from Malaga airport and about 20 minutes from Marbella and Puerto Banus. An opportunity both for use and enjoyment as a second home in this idyllic location in the sun, or as a rental investment with a very good return. Located between Estepona and Sotogrande on the beautiful Costa del Sol, this flat is situated in a reputable and quiet urbanisation with exceptional services. It enjoys a swimming pool with sea views, sun loungers, parasols and beautiful Mediterranean gardens, ideal for relaxing. Soon, the development will have an infinity pool, bar, restaurant, co-working, tennis and paddle tennis. The flat has a functional kitchen equipped with fridge-freezer, dishwasher and hob/oven. A central island clad in marble provides additional storage and connects the kitchen with the dining room, creating a contemporary ambience. From the living room, you can access a pleasant terrace with spectacular sea views. Both bedrooms have large windows offering unobstructed views. There is also a full bathroom with bathtub and an additional toilet with washing machine, both with natural ventilation. There is also a second very practical terrace. Finishes include marble floors and central reversible air conditioning. The development is serviced by lifts and each flat has an outdoor parking space,