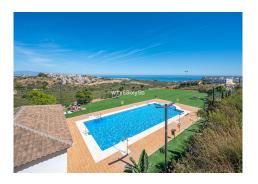

## R4879882

REF# R4879882 219.000 €

| BEDS | BATHS | BUILT | TERRACE |
|------|-------|-------|---------|
| 2    | 1     | 68 m² | 8 m²    |

Investment opportunity. Flat in Small Oasis, Manilva Looking for the ideal place to spend your holidays at an unbeatable price? We present you this contemporary and well located flat in Manilva Costa. Only 10 minutes from the exclusive area of Sotogrande and Gibraltar and one hour from Malaga airport and about 20 minutes from Marbella and Puerto Banus. An opportunity both for use and enjoyment as a second home in this idyllic location in the sun, or as a rental investment with a very good return. Located between Estepona and Sotogrande on the beautiful Costa del Sol, this flat is situated in a reputable and quiet urbanisation with exceptional services. It enjoys a swimming pool with sea views, sun loungers, parasols and beautiful Mediterranean gardens, ideal for relaxing. Soon, the development will have an infinity pool, bar, restaurant, co-working, tennis and paddle tennis. The flat has a functional kitchen equipped with fridge-freezer, dishwasher and hob/oven. A central island clad in marble provides additional storage and connects the kitchen with the dining room, creating a contemporary ambience. From the living room, you can access a pleasant terrace with spectacular sea views. Both bedrooms have large windows offering unobstructed views. There is also a full bathroom with bathtub and an additional toilet with washing machine, both with natural ventilation. There is also a second very practical terrace. Finishes include marble floors and central reversible air conditioning. The development is serviced by lifts and each flat has an outdoor parking space,