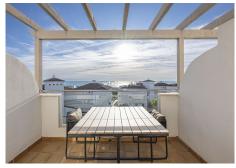

## R4879882

REF# R4879882 219.000 €

| BEDS | BATHS | BUILT | TERRACE |
|------|-------|-------|---------|
| 2    | 1     | 68 m² | 8 m²    |

Investment opportunity. Flat in Small Oasis, Manilva Looking for the ideal place to spend your holidays at an unbeatable price? We present you this contemporary and well located flat in Manilva Costa. Only 10 minutes from the exclusive area of Sotogrande and Gibraltar and one hour from Malaga airport and about 20 minutes from Marbella and Puerto Banus. An opportunity both for use and enjoyment as a second home in this idyllic location in the sun, or as a rental investment with a very good return. Located between Estepona and Sotogrande on the beautiful Costa del Sol, this flat is situated in a reputable and quiet urbanisation with exceptional services. It enjoys a swimming pool with sea views, sun loungers, parasols and beautiful Mediterranean gardens, ideal for relaxing. Soon, the development will have an infinity pool, bar, restaurant, co-working, tennis and paddle tennis. The flat has a functional kitchen equipped with fridge-freezer, dishwasher and hob/oven. A central island clad in marble provides additional storage and connects the kitchen with the dining room, creating a contemporary ambience. From the living room, you can access a pleasant terrace with spectacular sea views. Both bedrooms have large windows offering unobstructed views. There is also a full bathroom with bathtub and an additional toilet with washing machine, both with natural ventilation. There is also a second very practical terrace. Finishes include marble floors and central reversible air conditioning. The development is serviced by lifts and each flat has an outdoor parking space,