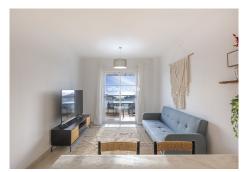

## R4879882

REF# R4879882 219.000 €

| BEDS | BATHS | BUILT | TERRACE |
|------|-------|-------|---------|
| 2    | 1     | 68 m² | 8 m²    |

Investment opportunity. Flat in Small Oasis, Manilva Looking for the ideal place to spend your holidays at an unbeatable price? We present you this contemporary and well located flat in Manilva Costa. Only 10 minutes from the exclusive area of Sotogrande and Gibraltar and one hour from Malaga airport and about 20 minutes from Marbella and Puerto Banus. An opportunity both for use and enjoyment as a second home in this idyllic location in the sun, or as a rental investment with a very good return. Located between Estepona and Sotogrande on the beautiful Costa del Sol, this flat is situated in a reputable and quiet urbanisation with exceptional services. It enjoys a swimming pool with sea views, sun loungers, parasols and beautiful Mediterranean gardens, ideal for relaxing. Soon, the development will have an infinity pool, bar, restaurant, co-working, tennis and paddle tennis. The flat has a functional kitchen equipped with fridge-freezer, dishwasher and hob/oven. A central island clad in marble provides additional storage and connects the kitchen with the dining room, creating a contemporary ambience. From the living room, you can access a pleasant terrace with spectacular sea views. Both bedrooms have large windows offering unobstructed views. There is also a full bathroom with bathtub and an additional toilet with washing machine, both with natural ventilation. There is also a second very practical terrace. Finishes include marble floors and central reversible air conditioning. The development is serviced by lifts and each flat has an outdoor parking space,