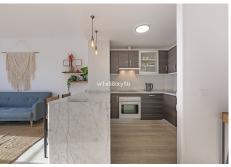

## R4879882

REF# R4879882 219.000 €

| BEDS | BATHS | BUILT | TERRACE |
|------|-------|-------|---------|
| 2    | 1     | 68 m² | 8 m²    |

Investment opportunity. Flat in Small Oasis, Manilva Looking for the ideal place to spend your holidays at an unbeatable price? We present you this contemporary and well located flat in Manilva Costa. Only 10 minutes from the exclusive area of Sotogrande and Gibraltar and one hour from Malaga airport and about 20 minutes from Marbella and Puerto Banus. An opportunity both for use and enjoyment as a second home in this idyllic location in the sun, or as a rental investment with a very good return. Located between Estepona and Sotogrande on the beautiful Costa del Sol, this flat is situated in a reputable and quiet urbanisation with exceptional services. It enjoys a swimming pool with sea views, sun loungers, parasols and beautiful Mediterranean gardens, ideal for relaxing. Soon, the development will have an infinity pool, bar, restaurant, co-working, tennis and paddle tennis. The flat has a functional kitchen equipped with fridge-freezer, dishwasher and hob/oven. A central island clad in marble provides additional storage and connects the kitchen with the dining room, creating a contemporary ambience. From the living room, you can access a pleasant terrace with spectacular sea views. Both bedrooms have large windows offering unobstructed views. There is also a full bathroom with bathtub and an additional toilet with washing machine, both with natural ventilation. There is also a second very practical terrace. Finishes include marble floors and central reversible air conditioning. The development is serviced by lifts and each flat has an outdoor parking space,