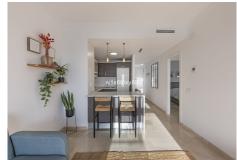

## R4879882

REF# R4879882 219.000 €

| BEDS | BATHS | BUILT | TERRACE |
|------|-------|-------|---------|
| 2    | 1     | 68 m² | 8 m²    |

Investment opportunity. Flat in Small Oasis, Manilva Looking for the ideal place to spend your holidays at an unbeatable price? We present you this contemporary and well located flat in Manilva Costa. Only 10 minutes from the exclusive area of Sotogrande and Gibraltar and one hour from Malaga airport and about 20 minutes from Marbella and Puerto Banus. An opportunity both for use and enjoyment as a second home in this idyllic location in the sun, or as a rental investment with a very good return. Located between Estepona and Sotogrande on the beautiful Costa del Sol, this flat is situated in a reputable and quiet urbanisation with exceptional services. It enjoys a swimming pool with sea views, sun loungers, parasols and beautiful Mediterranean gardens, ideal for relaxing. Soon, the development will have an infinity pool, bar, restaurant, co-working, tennis and paddle tennis. The flat has a functional kitchen equipped with fridge-freezer, dishwasher and hob/oven. A central island clad in marble provides additional storage and connects the kitchen with the dining room, creating a contemporary ambience. From the living room, you can access a pleasant terrace with spectacular sea views. Both bedrooms have large windows offering unobstructed views. There is also a full bathroom with bathtub and an additional toilet with washing machine, both with natural ventilation. There is also a second very practical terrace. Finishes include marble floors and central reversible air conditioning. The development is serviced by lifts and each flat has an outdoor parking space,