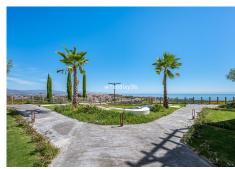

## R4879882

REF# R4879882 219.000 €

| BEDS | BATHS | BUILT | TERRACE |
|------|-------|-------|---------|
| 2    | 1     | 68 m² | 8 m²    |

Investment opportunity. Flat in Small Oasis, Manilva Looking for the ideal place to spend your holidays at an unbeatable price? We present you this contemporary and well located flat in Manilva Costa. Only 10 minutes from the exclusive area of Sotogrande and Gibraltar and one hour from Malaga airport and about 20 minutes from Marbella and Puerto Banus. An opportunity both for use and enjoyment as a second home in this idyllic location in the sun, or as a rental investment with a very good return. Located between Estepona and Sotogrande on the beautiful Costa del Sol, this flat is situated in a reputable and quiet urbanisation with exceptional services. It enjoys a swimming pool with sea views, sun loungers, parasols and beautiful Mediterranean gardens, ideal for relaxing. Soon, the development will have an infinity pool, bar, restaurant, co-working, tennis and paddle tennis. The flat has a functional kitchen equipped with fridge-freezer, dishwasher and hob/oven. A central island clad in marble provides additional storage and connects the kitchen with the dining room, creating a contemporary ambience. From the living room, you can access a pleasant terrace with spectacular sea views. Both bedrooms have large windows offering unobstructed views. There is also a full bathroom with bathtub and an additional toilet with washing machine, both with natural ventilation. There is also a second very practical terrace. Finishes include marble floors and central reversible air conditioning. The development is serviced by lifts and each flat has an outdoor parking space,