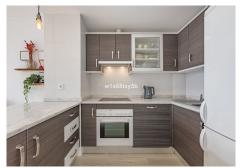

## R4879882

REF# R4879882 219.000 €

| BEDS | BATHS | BUILT | TERRACE |
|------|-------|-------|---------|
| 2    | 1     | 68 m² | 8 m²    |

Investment opportunity. Flat in Small Oasis, Manilva Looking for the ideal place to spend your holidays at an unbeatable price? We present you this contemporary and well located flat in Manilva Costa. Only 10 minutes from the exclusive area of Sotogrande and Gibraltar and one hour from Malaga airport and about 20 minutes from Marbella and Puerto Banus. An opportunity both for use and enjoyment as a second home in this idyllic location in the sun, or as a rental investment with a very good return. Located between Estepona and Sotogrande on the beautiful Costa del Sol, this flat is situated in a reputable and quiet urbanisation with exceptional services. It enjoys a swimming pool with sea views, sun loungers, parasols and beautiful Mediterranean gardens, ideal for relaxing. Soon, the development will have an infinity pool, bar, restaurant, co-working, tennis and paddle tennis. The flat has a functional kitchen equipped with fridge-freezer, dishwasher and hob/oven. A central island clad in marble provides additional storage and connects the kitchen with the dining room, creating a contemporary ambience. From the living room, you can access a pleasant terrace with spectacular sea views. Both bedrooms have large windows offering unobstructed views. There is also a full bathroom with bathtub and an additional toilet with washing machine, both with natural ventilation. There is also a second very practical terrace. Finishes include marble floors and central reversible air conditioning. The development is serviced by lifts and each flat has an outdoor parking space,