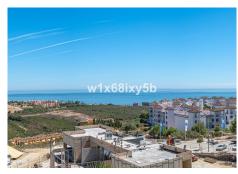

## R4879882

REF# R4879882 219.000 €

| BEDS | BATHS | BUILT | TERRACE |
|------|-------|-------|---------|
| 2    | 1     | 68 m² | 8 m²    |

Investment opportunity. Flat in Small Oasis, Manilva Looking for the ideal place to spend your holidays at an unbeatable price? We present you this contemporary and well located flat in Manilva Costa. Only 10 minutes from the exclusive area of Sotogrande and Gibraltar and one hour from Malaga airport and about 20 minutes from Marbella and Puerto Banus. An opportunity both for use and enjoyment as a second home in this idyllic location in the sun, or as a rental investment with a very good return. Located between Estepona and Sotogrande on the beautiful Costa del Sol, this flat is situated in a reputable and quiet urbanisation with exceptional services. It enjoys a swimming pool with sea views, sun loungers, parasols and beautiful Mediterranean gardens, ideal for relaxing. Soon, the development will have an infinity pool, bar, restaurant, co-working, tennis and paddle tennis. The flat has a functional kitchen equipped with fridge-freezer, dishwasher and hob/oven. A central island clad in marble provides additional storage and connects the kitchen with the dining room, creating a contemporary ambience. From the living room, you can access a pleasant terrace with spectacular sea views. Both bedrooms have large windows offering unobstructed views. There is also a full bathroom with bathtub and an additional toilet with washing machine, both with natural ventilation. There is also a second very practical terrace. Finishes include marble floors and central reversible air conditioning. The development is serviced by lifts and each flat has an outdoor parking space,