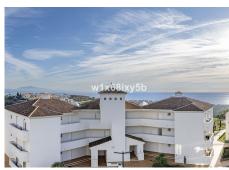

## R4879882

REF# R4879882 219.000 €

| BEDS | BATHS | BUILT | TERRACE |
|------|-------|-------|---------|
| 2    | 1     | 68 m² | 8 m²    |

Investment opportunity. Flat in Small Oasis, Manilva Looking for the ideal place to spend your holidays at an unbeatable price? We present you this contemporary and well located flat in Manilva Costa. Only 10 minutes from the exclusive area of Sotogrande and Gibraltar and one hour from Malaga airport and about 20 minutes from Marbella and Puerto Banus. An opportunity both for use and enjoyment as a second home in this idyllic location in the sun, or as a rental investment with a very good return. Located between Estepona and Sotogrande on the beautiful Costa del Sol, this flat is situated in a reputable and quiet urbanisation with exceptional services. It enjoys a swimming pool with sea views, sun loungers, parasols and beautiful Mediterranean gardens, ideal for relaxing. Soon, the development will have an infinity pool, bar, restaurant, co-working, tennis and paddle tennis. The flat has a functional kitchen equipped with fridge-freezer, dishwasher and hob/oven. A central island clad in marble provides additional storage and connects the kitchen with the dining room, creating a contemporary ambience. From the living room, you can access a pleasant terrace with spectacular sea views. Both bedrooms have large windows offering unobstructed views. There is also a full bathroom with bathtub and an additional toilet with washing machine, both with natural ventilation. There is also a second very practical terrace. Finishes include marble floors and central reversible air conditioning. The development is serviced by lifts and each flat has an outdoor parking space,