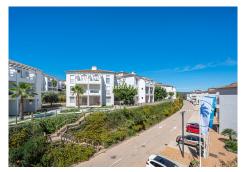

## R4879882

REF# R4879882 219.000 €

| BEDS | BATHS | BUILT | TERRACE |
|------|-------|-------|---------|
| 2    | 1     | 68 m² | 8 m²    |

Investment opportunity. Flat in Small Oasis, Manilva Looking for the ideal place to spend your holidays at an unbeatable price? We present you this contemporary and well located flat in Manilva Costa. Only 10 minutes from the exclusive area of Sotogrande and Gibraltar and one hour from Malaga airport and about 20 minutes from Marbella and Puerto Banus. An opportunity both for use and enjoyment as a second home in this idyllic location in the sun, or as a rental investment with a very good return. Located between Estepona and Sotogrande on the beautiful Costa del Sol, this flat is situated in a reputable and quiet urbanisation with exceptional services. It enjoys a swimming pool with sea views, sun loungers, parasols and beautiful Mediterranean gardens, ideal for relaxing. Soon, the development will have an infinity pool, bar, restaurant, co-working, tennis and paddle tennis. The flat has a functional kitchen equipped with fridge-freezer, dishwasher and hob/oven. A central island clad in marble provides additional storage and connects the kitchen with the dining room, creating a contemporary ambience. From the living room, you can access a pleasant terrace with spectacular sea views. Both bedrooms have large windows offering unobstructed views. There is also a full bathroom with bathtub and an additional toilet with washing machine, both with natural ventilation. There is also a second very practical terrace. Finishes include marble floors and central reversible air conditioning. The development is serviced by lifts and each flat has an outdoor parking space,