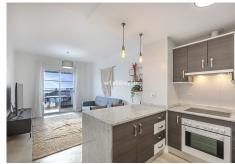

## R4879882

REF# R4879882 219.000 €

| BEDS | BATHS | BUILT | TERRACE |
|------|-------|-------|---------|
| 2    | 1     | 68 m² | 8 m²    |

Investment opportunity. Flat in Small Oasis, Manilva Looking for the ideal place to spend your holidays at an unbeatable price? We present you this contemporary and well located flat in Manilva Costa. Only 10 minutes from the exclusive area of Sotogrande and Gibraltar and one hour from Malaga airport and about 20 minutes from Marbella and Puerto Banus. An opportunity both for use and enjoyment as a second home in this idyllic location in the sun, or as a rental investment with a very good return. Located between Estepona and Sotogrande on the beautiful Costa del Sol, this flat is situated in a reputable and quiet urbanisation with exceptional services. It enjoys a swimming pool with sea views, sun loungers, parasols and beautiful Mediterranean gardens, ideal for relaxing. Soon, the development will have an infinity pool, bar, restaurant, co-working, tennis and paddle tennis. The flat has a functional kitchen equipped with fridge-freezer, dishwasher and hob/oven. A central island clad in marble provides additional storage and connects the kitchen with the dining room, creating a contemporary ambience. From the living room, you can access a pleasant terrace with spectacular sea views. Both bedrooms have large windows offering unobstructed views. There is also a full bathroom with bathtub and an additional toilet with washing machine, both with natural ventilation. There is also a second very practical terrace. Finishes include marble floors and central reversible air conditioning. The development is serviced by lifts and each flat has an outdoor parking space,