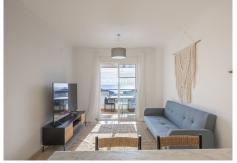

## R4879882

REF# R4879882 219.000 €

| BEDS | BATHS | BUILT | TERRACE |
|------|-------|-------|---------|
| 2    | 1     | 68 m² | 8 m²    |

Investment opportunity. Flat in Small Oasis, Manilva Looking for the ideal place to spend your holidays at an unbeatable price? We present you this contemporary and well located flat in Manilva Costa. Only 10 minutes from the exclusive area of Sotogrande and Gibraltar and one hour from Malaga airport and about 20 minutes from Marbella and Puerto Banus. An opportunity both for use and enjoyment as a second home in this idyllic location in the sun, or as a rental investment with a very good return. Located between Estepona and Sotogrande on the beautiful Costa del Sol, this flat is situated in a reputable and quiet urbanisation with exceptional services. It enjoys a swimming pool with sea views, sun loungers, parasols and beautiful Mediterranean gardens, ideal for relaxing. Soon, the development will have an infinity pool, bar, restaurant, co-working, tennis and paddle tennis. The flat has a functional kitchen equipped with fridge-freezer, dishwasher and hob/oven. A central island clad in marble provides additional storage and connects the kitchen with the dining room, creating a contemporary ambience. From the living room, you can access a pleasant terrace with spectacular sea views. Both bedrooms have large windows offering unobstructed views. There is also a full bathroom with bathtub and an additional toilet with washing machine, both with natural ventilation. There is also a second very practical terrace. Finishes include marble floors and central reversible air conditioning. The development is serviced by lifts and each flat has an outdoor parking space,