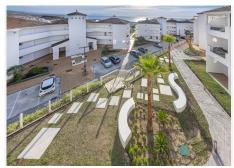

## R4879882

REF# R4879882 219.000 €

| BEDS | BATHS | BUILT | TERRACE |
|------|-------|-------|---------|
| 2    | 1     | 68 m² | 8 m²    |

Investment opportunity. Flat in Small Oasis, Manilva Looking for the ideal place to spend your holidays at an unbeatable price? We present you this contemporary and well located flat in Manilva Costa. Only 10 minutes from the exclusive area of Sotogrande and Gibraltar and one hour from Malaga airport and about 20 minutes from Marbella and Puerto Banus. An opportunity both for use and enjoyment as a second home in this idyllic location in the sun, or as a rental investment with a very good return. Located between Estepona and Sotogrande on the beautiful Costa del Sol, this flat is situated in a reputable and quiet urbanisation with exceptional services. It enjoys a swimming pool with sea views, sun loungers, parasols and beautiful Mediterranean gardens, ideal for relaxing. Soon, the development will have an infinity pool, bar, restaurant, co-working, tennis and paddle tennis. The flat has a functional kitchen equipped with fridge-freezer, dishwasher and hob/oven. A central island clad in marble provides additional storage and connects the kitchen with the dining room, creating a contemporary ambience. From the living room, you can access a pleasant terrace with spectacular sea views. Both bedrooms have large windows offering unobstructed views. There is also a full bathroom with bathtub and an additional toilet with washing machine, both with natural ventilation. There is also a second very practical terrace. Finishes include marble floors and central reversible air conditioning. The development is serviced by lifts and each flat has an outdoor parking space,