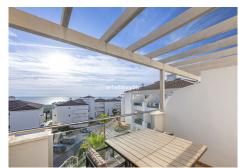

## R4879882

REF# R4879882 219.000 €

| BEDS | BATHS | BUILT | TERRACE |
|------|-------|-------|---------|
| 2    | 1     | 68 m² | 8 m²    |

Investment opportunity. Flat in Small Oasis, Manilva Looking for the ideal place to spend your holidays at an unbeatable price? We present you this contemporary and well located flat in Manilva Costa. Only 10 minutes from the exclusive area of Sotogrande and Gibraltar and one hour from Malaga airport and about 20 minutes from Marbella and Puerto Banus. An opportunity both for use and enjoyment as a second home in this idyllic location in the sun, or as a rental investment with a very good return. Located between Estepona and Sotogrande on the beautiful Costa del Sol, this flat is situated in a reputable and quiet urbanisation with exceptional services. It enjoys a swimming pool with sea views, sun loungers, parasols and beautiful Mediterranean gardens, ideal for relaxing. Soon, the development will have an infinity pool, bar, restaurant, co-working, tennis and paddle tennis. The flat has a functional kitchen equipped with fridge-freezer, dishwasher and hob/oven. A central island clad in marble provides additional storage and connects the kitchen with the dining room, creating a contemporary ambience. From the living room, you can access a pleasant terrace with spectacular sea views. Both bedrooms have large windows offering unobstructed views. There is also a full bathroom with bathtub and an additional toilet with washing machine, both with natural ventilation. There is also a second very practical terrace. Finishes include marble floors and central reversible air conditioning. The development is serviced by lifts and each flat has an outdoor parking space,