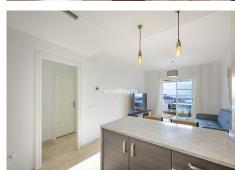

## R4879882

REF# R4879882 219.000 €

| BEDS | BATHS | BUILT | TERRACE |
|------|-------|-------|---------|
| 2    | 1     | 68 m² | 8 m²    |

Investment opportunity. Flat in Small Oasis, Manilva Looking for the ideal place to spend your holidays at an unbeatable price? We present you this contemporary and well located flat in Manilva Costa. Only 10 minutes from the exclusive area of Sotogrande and Gibraltar and one hour from Malaga airport and about 20 minutes from Marbella and Puerto Banus. An opportunity both for use and enjoyment as a second home in this idyllic location in the sun, or as a rental investment with a very good return. Located between Estepona and Sotogrande on the beautiful Costa del Sol, this flat is situated in a reputable and quiet urbanisation with exceptional services. It enjoys a swimming pool with sea views, sun loungers, parasols and beautiful Mediterranean gardens, ideal for relaxing. Soon, the development will have an infinity pool, bar, restaurant, co-working, tennis and paddle tennis. The flat has a functional kitchen equipped with fridge-freezer, dishwasher and hob/oven. A central island clad in marble provides additional storage and connects the kitchen with the dining room, creating a contemporary ambience. From the living room, you can access a pleasant terrace with spectacular sea views. Both bedrooms have large windows offering unobstructed views. There is also a full bathroom with bathtub and an additional toilet with washing machine, both with natural ventilation. There is also a second very practical terrace. Finishes include marble floors and central reversible air conditioning. The development is serviced by lifts and each flat has an outdoor parking space,