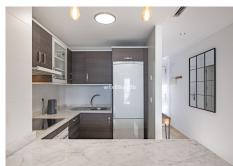

## R4879882

REF# R4879882 219.000 €

| BEDS | BATHS | BUILT | TERRACE |
|------|-------|-------|---------|
| 2    | 1     | 68 m² | 8 m²    |

Investment opportunity. Flat in Small Oasis, Manilva Looking for the ideal place to spend your holidays at an unbeatable price? We present you this contemporary and well located flat in Manilva Costa. Only 10 minutes from the exclusive area of Sotogrande and Gibraltar and one hour from Malaga airport and about 20 minutes from Marbella and Puerto Banus. An opportunity both for use and enjoyment as a second home in this idyllic location in the sun, or as a rental investment with a very good return. Located between Estepona and Sotogrande on the beautiful Costa del Sol, this flat is situated in a reputable and quiet urbanisation with exceptional services. It enjoys a swimming pool with sea views, sun loungers, parasols and beautiful Mediterranean gardens, ideal for relaxing. Soon, the development will have an infinity pool, bar, restaurant, co-working, tennis and paddle tennis. The flat has a functional kitchen equipped with fridge-freezer, dishwasher and hob/oven. A central island clad in marble provides additional storage and connects the kitchen with the dining room, creating a contemporary ambience. From the living room, you can access a pleasant terrace with spectacular sea views. Both bedrooms have large windows offering unobstructed views. There is also a full bathroom with bathtub and an additional toilet with washing machine, both with natural ventilation. There is also a second very practical terrace. Finishes include marble floors and central reversible air conditioning. The development is serviced by lifts and each flat has an outdoor parking space,