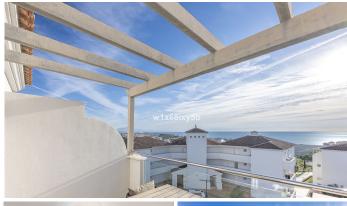

## R4879882

REF# R4879882 219.000 €

| BEDS | BATHS | BUILT | TERRACE |
|------|-------|-------|---------|
| 2    | 1     | 68 m² | 8 m²    |

Investment opportunity. Flat in Small Oasis, Manilva Looking for the ideal place to spend your holidays at an unbeatable price? We present you this contemporary and well located flat in Manilva Costa. Only 10 minutes from the exclusive area of Sotogrande and Gibraltar and one hour from Malaga airport and about 20 minutes from Marbella and Puerto Banus. An opportunity both for use and enjoyment as a second home in this idyllic location in the sun, or as a rental investment with a very good return. Located between Estepona and Sotogrande on the beautiful Costa del Sol, this flat is situated in a reputable and quiet urbanisation with exceptional services. It enjoys a swimming pool with sea views, sun loungers, parasols and beautiful Mediterranean gardens, ideal for relaxing. Soon, the development will have an infinity pool, bar, restaurant, co-working, tennis and paddle tennis. The flat has a functional kitchen equipped with fridge-freezer, dishwasher and hob/oven. A central island clad in marble provides additional storage and connects the kitchen with the dining room, creating a contemporary ambience. From the living room, you can access a pleasant terrace with spectacular sea views. Both bedrooms have large windows offering unobstructed views. There is also a full bathroom with bathtub and an additional toilet with washing machine, both with natural ventilation. There is also a second very practical terrace. Finishes include marble floors and central reversible air conditioning. The development is serviced by lifts and each flat has an outdoor parking space,