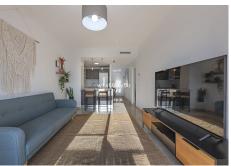

## R4879882

REF# R4879882 219.000 €

| BEDS | BATHS | BUILT | TERRACE |
|------|-------|-------|---------|
| 2    | 1     | 68 m² | 8 m²    |

Investment opportunity. Flat in Small Oasis, Manilva Looking for the ideal place to spend your holidays at an unbeatable price? We present you this contemporary and well located flat in Manilva Costa. Only 10 minutes from the exclusive area of Sotogrande and Gibraltar and one hour from Malaga airport and about 20 minutes from Marbella and Puerto Banus. An opportunity both for use and enjoyment as a second home in this idyllic location in the sun, or as a rental investment with a very good return. Located between Estepona and Sotogrande on the beautiful Costa del Sol, this flat is situated in a reputable and quiet urbanisation with exceptional services. It enjoys a swimming pool with sea views, sun loungers, parasols and beautiful Mediterranean gardens, ideal for relaxing. Soon, the development will have an infinity pool, bar, restaurant, co-working, tennis and paddle tennis. The flat has a functional kitchen equipped with fridge-freezer, dishwasher and hob/oven. A central island clad in marble provides additional storage and connects the kitchen with the dining room, creating a contemporary ambience. From the living room, you can access a pleasant terrace with spectacular sea views. Both bedrooms have large windows offering unobstructed views. There is also a full bathroom with bathtub and an additional toilet with washing machine, both with natural ventilation. There is also a second very practical terrace. Finishes include marble floors and central reversible air conditioning. The development is serviced by lifts and each flat has an outdoor parking space,