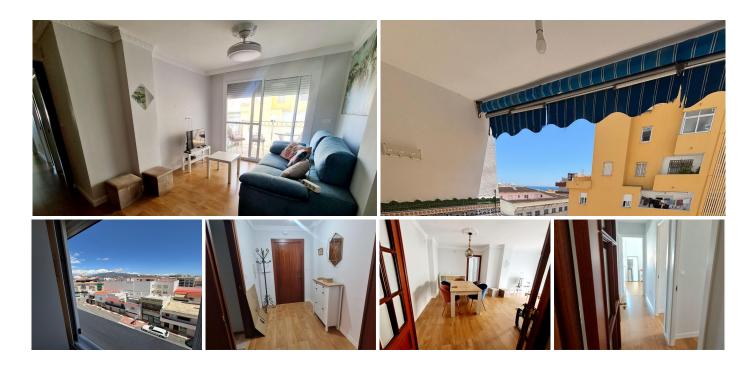

## R5039122

San Pedro de Alcántara

REF# R5039122 335.000 €

| BEDS | BATHS | BUILT  | TERRACE |
|------|-------|--------|---------|
| 3    | 2     | 113 m² | 7 m²    |

This property is situated in the heart of San Pedro de Alcántara, within a short walking distance from the boulevard and with excellent amenities and services in the whole vicinity. It is important to mention that this property has undergone refurbishment in 2022, ensuring that the conditions are impeccable.

Upon entering, you will find a well-lit and proportionate living/dining room which opens onto a south-facing terrace, offering views of the local neighbourhood and partial sea views. The kitchen is located in an independent space, has an L-shape, and is designed for comfort. It features first-class finishes, excellent lighting and ventilation. The utility and laundry area is located adjacent to this space.

The property has three bedrooms, all of which are equipped with built-in wardrobes and enjoy natural light for most of the day. All the floors are finished with a high-quality parquet, and the two complete bathrooms have been designed using premium materials.