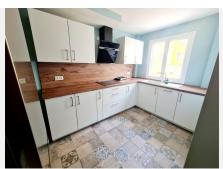

Upon entering, you will find a well-lit and proportionate living/dining room which opens onto a south-facing terrace, offering views of the local neighbourhood and partial sea views. The kitchen is located in an independent space, has an L-shape, and is designed for comfort. It features first-class finishes, excellent lighting and ventilation. The utility and laundry area is located adjacent to this space.