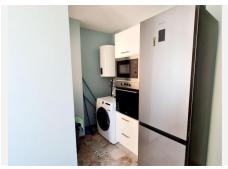

Upon entering, you will find a well-lit and proportionate living/dining room which opens onto a south-facing terrace, offering views of the local neighbourhood and partial sea views. The kitchen is located in an independent space, has an L-shape, and is designed for comfort. It features first-class finishes, excellent lighting and ventilation. The utility and laundry area is located adjacent to this space.